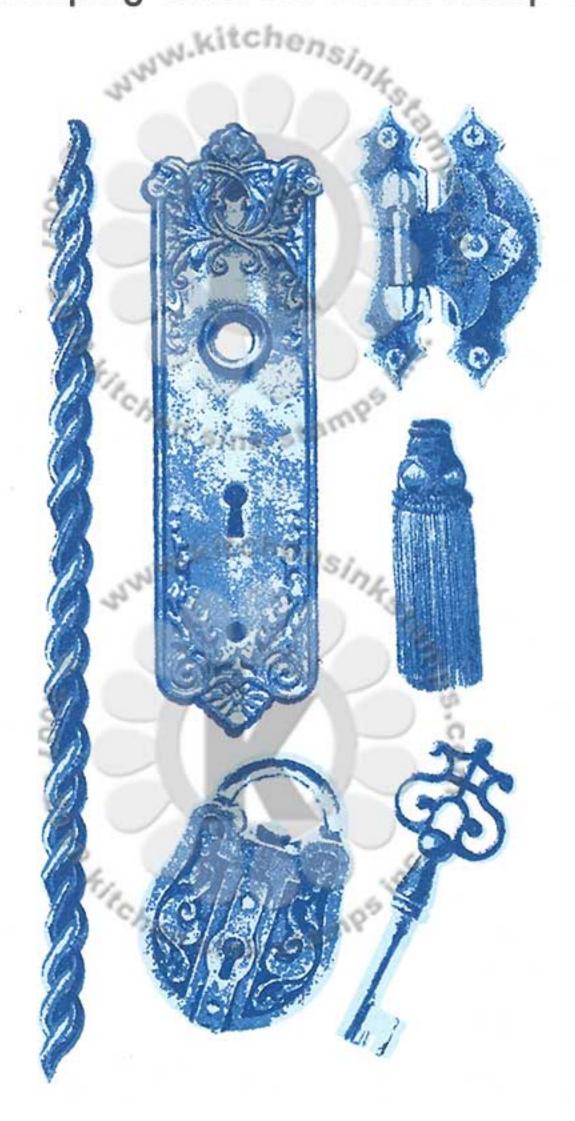

#### Multi Step™ Adornments All inks used - Memento (unless noted)

www.kitchen

Step #3 - Nautical Blue

Step #2 - Teal Zeal

Step #1 - Teal Zeal stamp off 1x + Summer Sky

Al j

© 2018 Kitchen Sink Stamps, Inc.