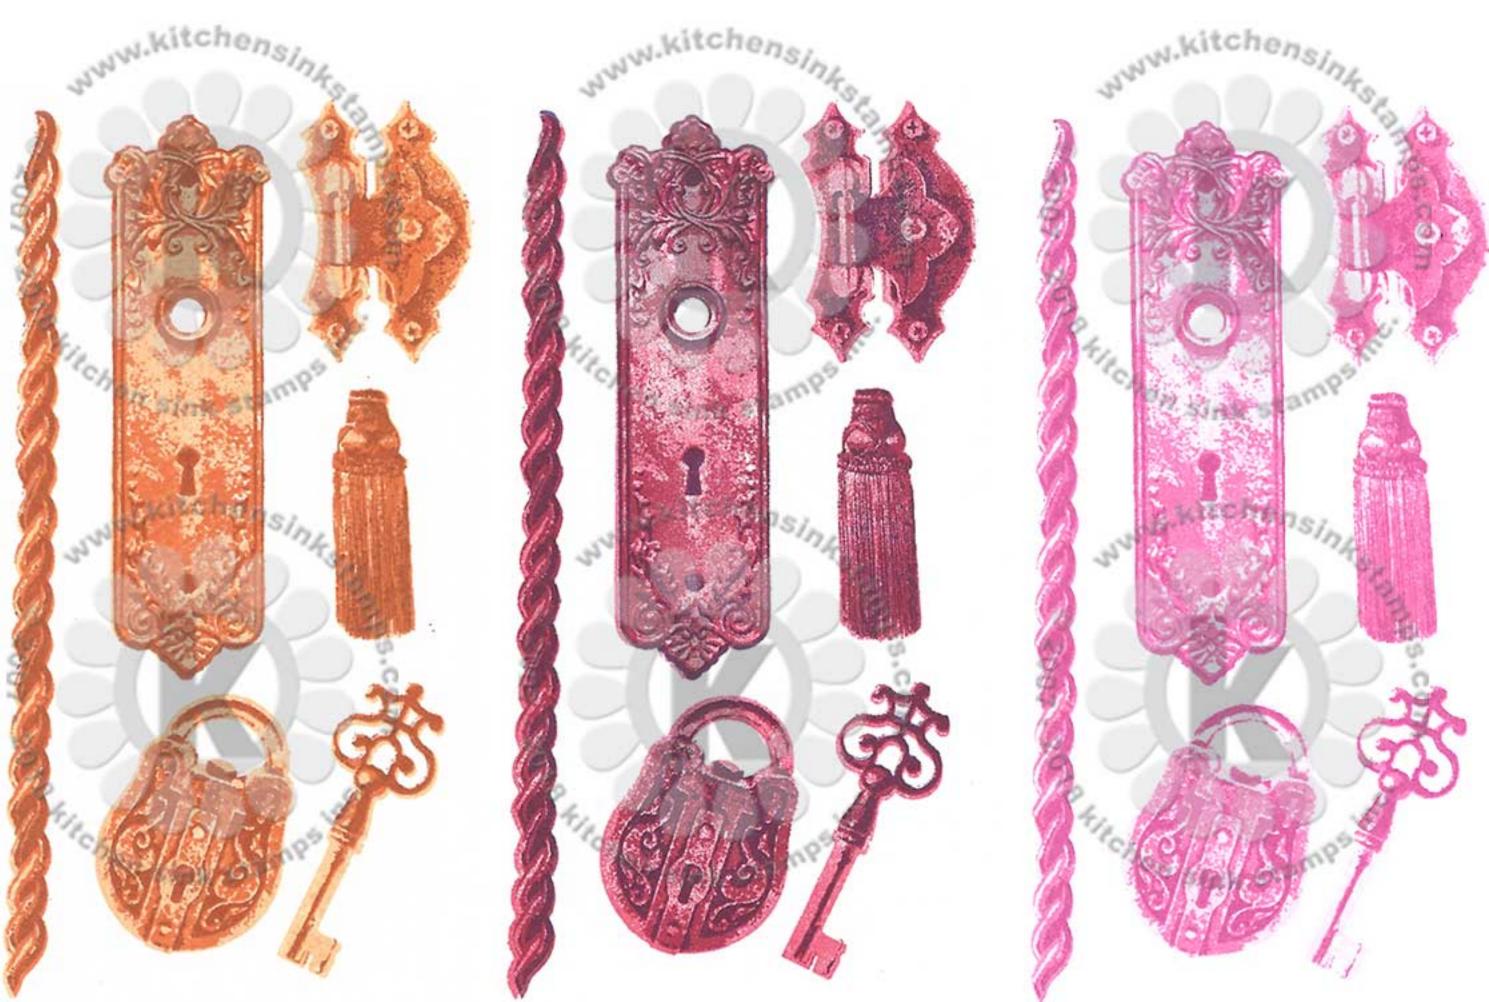

## suggested stamping order for easier stamp alignment

| Step #3 - Rich Cocoa 2x's                | Step #3 - Potter's Clay | S |
|------------------------------------------|-------------------------|---|
| Step #2 - Cantaloupe 2x's<br>+ Dandelion | Step #2 - Tangelo       | S |
|                                          | Step #1 - Cantaloupe    | S |
| Step #1 - Dandelion                      |                         |   |

www.kitchensinkstamps.com

- Step #3 Grape Jelly Step #2 - Rhubarb Stalk 2x's
- Step #1 Lady Bug

Step #3 - Lilac Posies Step #2 - Rose Bud Step #1 - Angel Pink 2x's