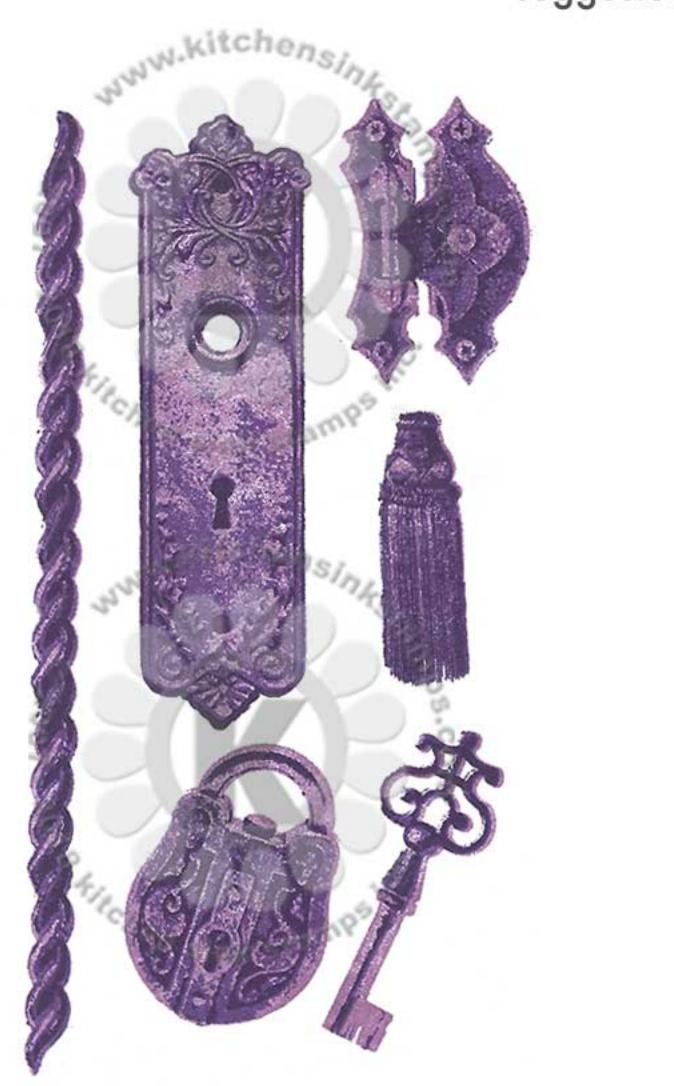

#### Multi Step™ Adornments All inks used - Memento (unless noted)

## suggested stamping order for easier stamp alignment

Step #3 - Elderberry

Step #2 - Grape Jelly

Step #1 - Sweet Plum

Step #3 - Paris Dusk Step #2 - Danube Blue Step #1 - Summer Sky 2x's

www.kitchensinkstamps.com