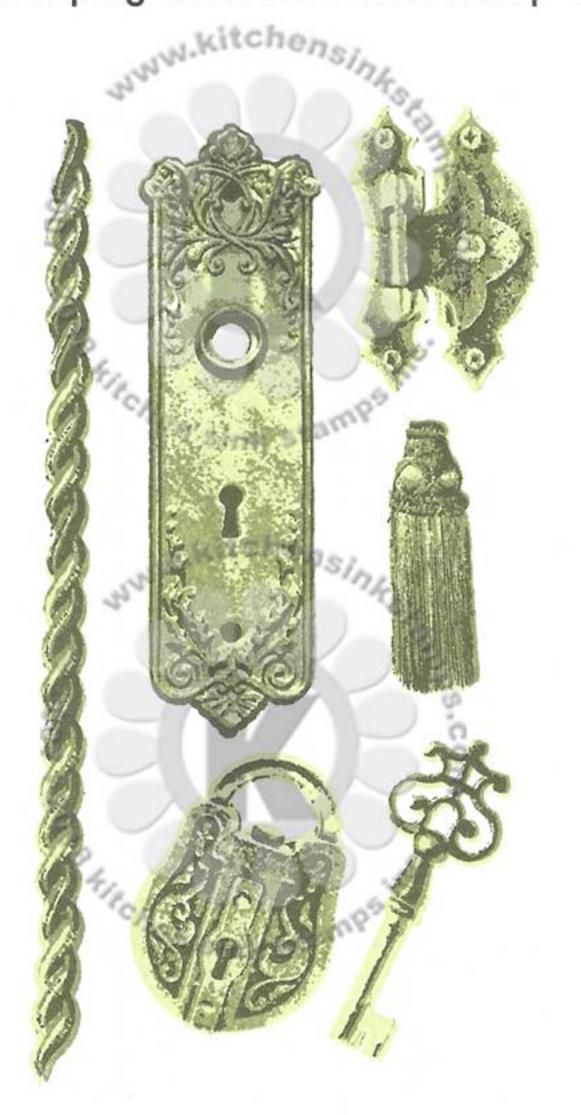

# Multi Step™ Adornments All inks used - Memento (unless noted)

## suggested stamping order for easier stamp alignment

Step #3 - Espresso Truffle Step #2 - Rich Cocoa 2x's Step #1 - Toffee Crunch

Step #3 - Olive Grove Step #2 - Pistachio

Step #1 - New Sprout

www.kitchensinkstamps.com