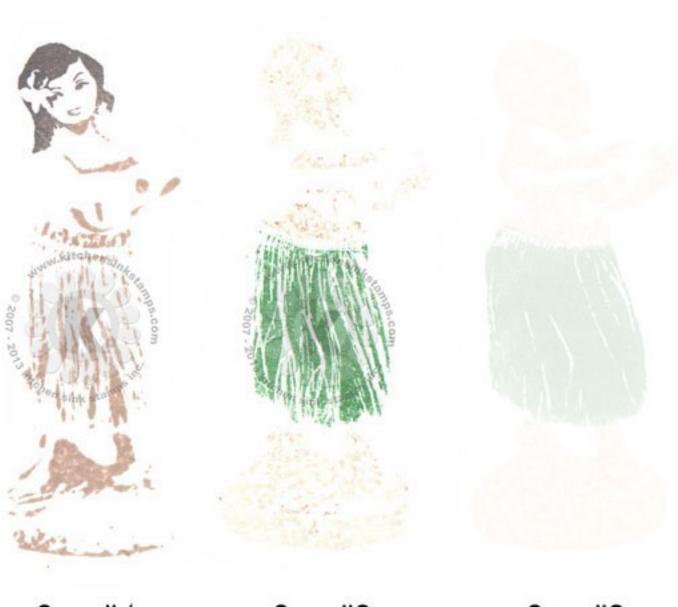

Step #4

Step #3

Step #2

Step #4 - Rich Cocoa

Step #3 - Rich Cocoa stamp off 1x

Step #2 - Toffee Crunch stamp off 1x

Step #1 - Desert Sand stamp off 1x

Step #4 - Rich Cocoa

Step #3 - Rich Cocoa stamp off 1x

Step #2 - Toffee Crunch stamp off 1x

Step #1 - Desert Sand stamp off 1x + (grass skirt only): Bamboo Leaves stamp off 1x

Step #3 - Northern Pine

Step #2 - Cottage Ivy

Step #1 - Bamboo Leaves