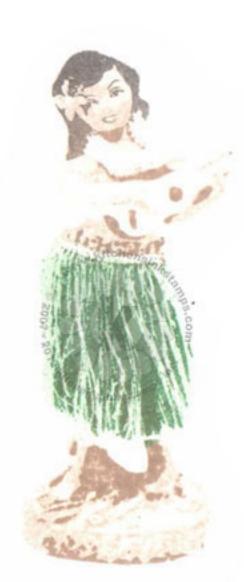

Step #3 - Desert Sand

+ Bamboo Leaves (grass skirt only)

Step #2 - Toffee Crunch

+ Bamboo Leaves (grass skirt only) then stamp off 1x

Step #1 - Desert Sand stamp off 1x then sponge Angel Pink (face only)

Step #1 - again (grass skirt only) Pear Tart

Step #4

Step #3

Step #2

Step #4 - Rich Cocoa

Step #3 - Rich Cocoa stamp off 1x

Step #2 - Toffee Crunch stamp off 1x

Step #1 - Desert Sand stamp off 1x

Step #4 - Rich Cocoa

Step #3 - Rich Cocoa stamp off 1x

Step #2 - Toffee Crunch stamp off 1x

Step #1 - Desert Sand stamp off 1x + (grass skirt only): Bamboo Leaves stamp off 1x

Step #3 - Northern Pine

Step #2 - Cottage Ivy

Step #1 - Bamboo Leaves