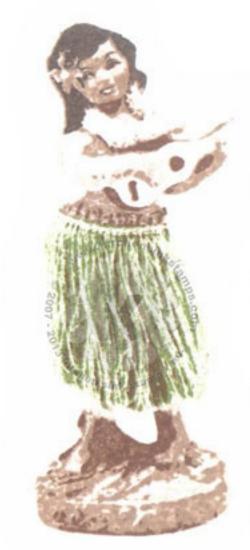

Step #4 - Rich Cocoa

+ sponge on top Espresso Truffle (hair & face)

Step #3 - Toffee Crunch

+ Bamboo Leaves (grass skirt only)

Step #2 - Toffee Crunch

+ Bamboo Leaves (grass skirt only) then stamp off 1x

Step #1 - did not use

Step #4

Step #3

Step #2

Step #4 - Toffee Crunch

+ sponge on top Espresso Truffle (hair & face)

Step #3 - Toffee Crunch stamp off 1x

+ wipe grass skirt clean and then sponge on Cottage Ivy (grass skirt only)

Step #2 - Desert Sand

+ wipe grass skirt clean and then sponge on Cottage Ivy (grass skirt only) then stamp off 1x

Step #1 - Desert Sand stamp off 1x

Step #4

Step #3

Step #2

Step #4 - Rich Cocoa

+ sponge on top Espresso Truffle (hair & face)