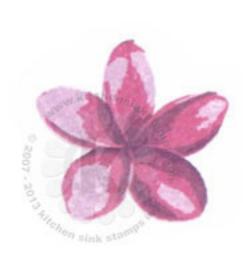

vender + Moonlight White (Brilliance)



Step # 4 - Love Letter

Step #3 - Lady Bug 2x's + Love Letter stamp off 1x

Step #2 - Lady Bug

Step #1 - Rose Bud



Step # 4 - Rhubarb Stalk

Step #3 - Rose Bud

Step #2 - Angel Pink 2x's

Step #1 - Angel Pink + Moonlight White (Brilliance)



Step # 4 - Grape Jelly

Step #3 - Sweet Plum

Step #2 - Lilac Posies

Step #1 - Rose Bud



Step # 4 - Rhubarb Stalk

Step #3 - Rose Bud

Step #2 - Angel Pink 2x's

Step #1 - Angel Pink



Step # 4 - Potter's Clay

Step #3 - Tangelo

Step #2 - Cantaloupe

Step #1 - Angel Pink



Step # 4 - Grape Jelly

Step #3 - Sweet Plum

Step #2 - Rhubarb Stalk 2x's

Step #1 - Love Letter



Step # 4 - Rhubarb Stalk

Step #3 - Lilac Posies

Step #2 - Lilac Posies stamp off 1x, repeat

Step #1 - Lilac Posies stamp off 1x



Step # 4 - Grape Jelly

Step #3 - Sweet Plum

Step #2 - Lilac Posies

Step #1 - Lulu Lavender 2x's