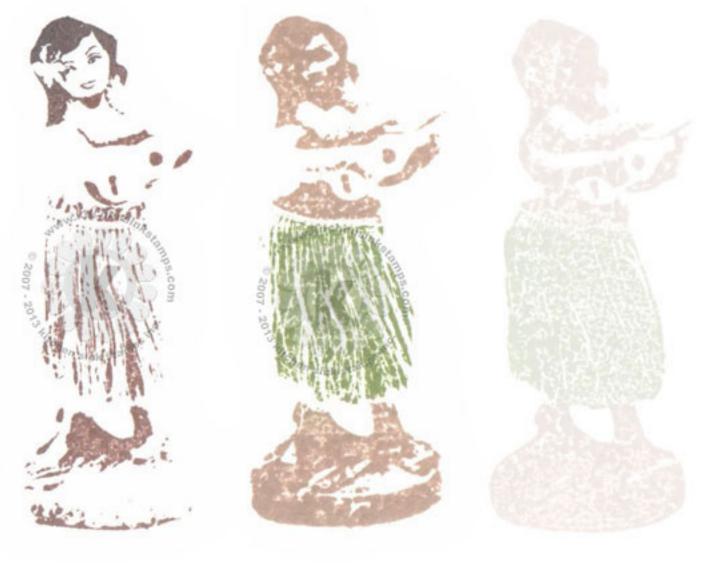

Step #4 - Rich Cocoa

+ sponge on top Espresso Truffle (hair & face)

Step #3 - Toffee Crunch

+ Bamboo Leaves (grass skirt only)

Step #2 - Toffee Crunch

+ Bamboo Leaves (grass skirt only) then stamp off 1x

Step #1 - did not use

Step #4

Step #3

Step #2

Step #4 - Toffee Crunch

+ sponge on top Espresso Truffle (hair & face)

Step #3 - Toffee Crunch stamp off 1x

+ wipe grass skirt clean and then sponge on Cottage Ivy (grass skirt only)

Step #2 - Desert Sand

+ wipe grass skirt clean and then sponge on Cottage Ivy (grass skirt only) then stamp off 1x

Step #1 - Desert Sand stamp off 1x

Step #4

Step #3

Step #2

Step #4 - Rich Cocoa

+ sponge on top Espresso Truffle (hair & face)

Step #3 - Desert Sand

+ Bamboo Leaves (grass skirt only)

Step #2 - Toffee Crunch

+ Bamboo Leaves (grass skirt only) then stamp off 1x

Step #1 - Desert Sand stamp off 1x then sponge Angel Pink (face only)

Step #1 - again (grass skirt only) Pear Tart