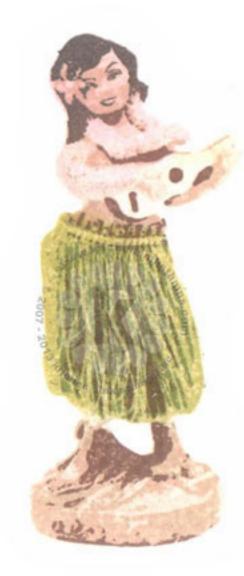

Step #4 - Rich Cocoa

+ sponge on top Espresso Truffle (hair & face)

Step #3 - Toffee Crunch

+ Bamboo Leaves (grass skirt only)

Step #2 - Toffee Crunch

+ Bamboo Leaves (grass skirt only) then stamp off 1x

Step #1 - did not use