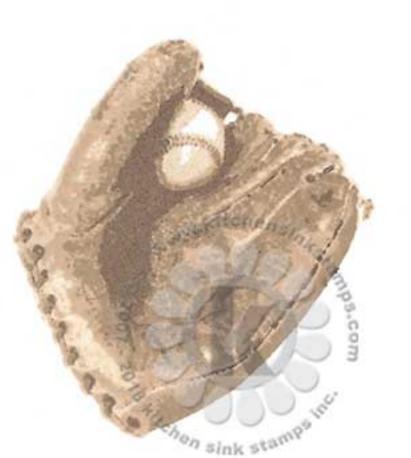

# Multi Step™ Baseball All inks used - Memento (unless noted)

### suggested stamping order for easier stamp alignment

Step #3 - Toffee Crunch 2x's

Step #2 - Desert Sand 2x's

Step #1 - Desert Sand stamp off 1x, repeat Step #3 - Gray Flannel

Step #2 - London Fog

Step #1 - London Fog stamp off 1x

Step #4 - Rich Cocoa 2x's

Step #3 - Toffee Crunch

Step #2 - Desert Sand 2x's

Step #1 - Desert Sand

Step #3 - Rhubarb Stalk 2x's

Step #2 - Toffee Crunch stamp off 1x, repeat

Step #1 - Toffee Crunch stamp off 1x

Step #4 - Onyx Black (VersaFine)

Step #3 - Gray Flannel 2x's

Step #2 - Gray Flannel

Step #1 - Gray Flannel stamp off 1x

Step #3 - Lady Bug 3x's

Step #2 - London Fog

Step #1 - Gray Flannel stamp off 1x, repeat