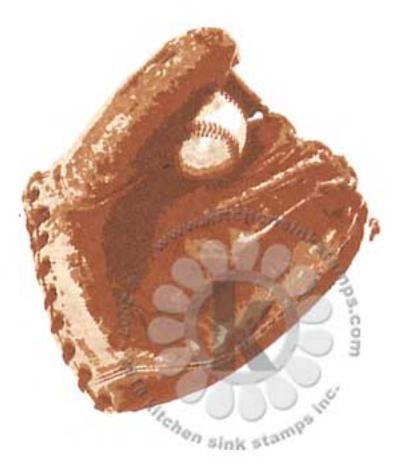

# Multi Step™ Baseball All inks used - Memento (unless noted)

### suggested stamping order for easier stamp alignment