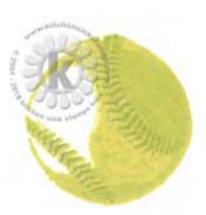

### suggested stamping order for easier stamp alignment

Step #4 - Espresso Truffle

Step #3 - Rich Cocoa 3x's

Step #2 - Rich Cocoa + Toffee Crunch

Step #1 - Toffee Crunch

Step #4 - Elderberry

Step #3 - Grape Jelly

Step #2 - Rhubarb Stalk 2x's

Step #1 - Lady Bug

Step #4 - Nautical Blue

Step #3 - Paris Dusk

Step #2 - Danube Blue

Step #1 - London Fog

Step #4 - Rich Cocoa

Step #3 - Potter's Clay 2x's