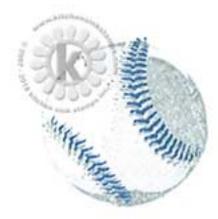

Step #4 - Onyx Black (VersaFine)

Step #3 - Gray Flannel 2x's

Step #2 - Gray Flannel

Step #1 - Gray Flannel stamp off 1x

Step #3 - Lady Bug 3x's

Step #2 - London Fog

Step #1 - Gray Flannel stamp off 1x, repeat