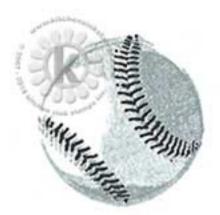

# Multi Step™ Baseball All inks used - Memento (unless noted)

### suggested stamping order for easier stamp alignment

Step #3 - Toffee Crunch 2x's

Step #2 - Desert Sand 2x's

Step #1 - Desert Sand stamp off 1x, repeat Step #3 - Gray Flannel

Step #2 - London Fog

Step #1 - London Fog stamp off 1x