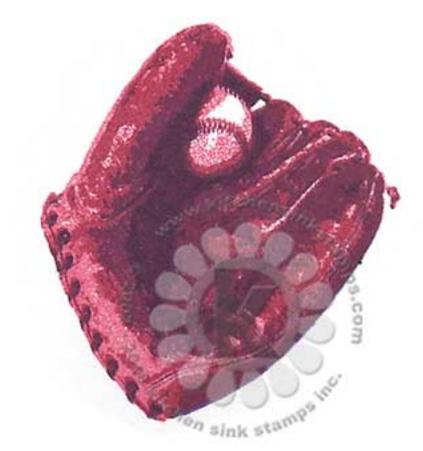

### suggested stamping order for easier stamp alignment

Step #4 - Espresso Truffle

Step #3 - Rich Cocoa 3x's

Step #2 - Rich Cocoa + Toffee Crunch

Step #1 - Toffee Crunch

Step #4 - Elderberry

Step #3 - Grape Jelly

Step #2 - Rhubarb Stalk 2x's

Step #1 - Lady Bug

Step #4 - Nautical Blue

Step #3 - Paris Dusk

Step #2 - Danube Blue

Step #1 - London Fog

Step #4 - Rich Cocoa

Step #3 - Potter's Clay 2x's

Step #2 - Peanut Brittle

Step #1 - Desert Sand

Step #3 - Onyx Black 2x's (VersaFine)

Step #2 - Gray Flannel stamp off 1x, repeat 2x's + London Fog

Step #1 - London Fog

Step #3 - Gray Flannel 2x's

Step #2 - Pear Tart 2x's

Step #1 - Pear Tart

Step #3 - Danube BLue 2x's

Step #2 - London Fog

Step #1 - Gray Flannel stamp off 1x

Step #3 - Peanut Brittle

Step #2 - Toffee Crunch stamp off 1x, repeat 2x's

Step #1 - Toffee Crunch stamp off 1x + London Fog stamp off 1x