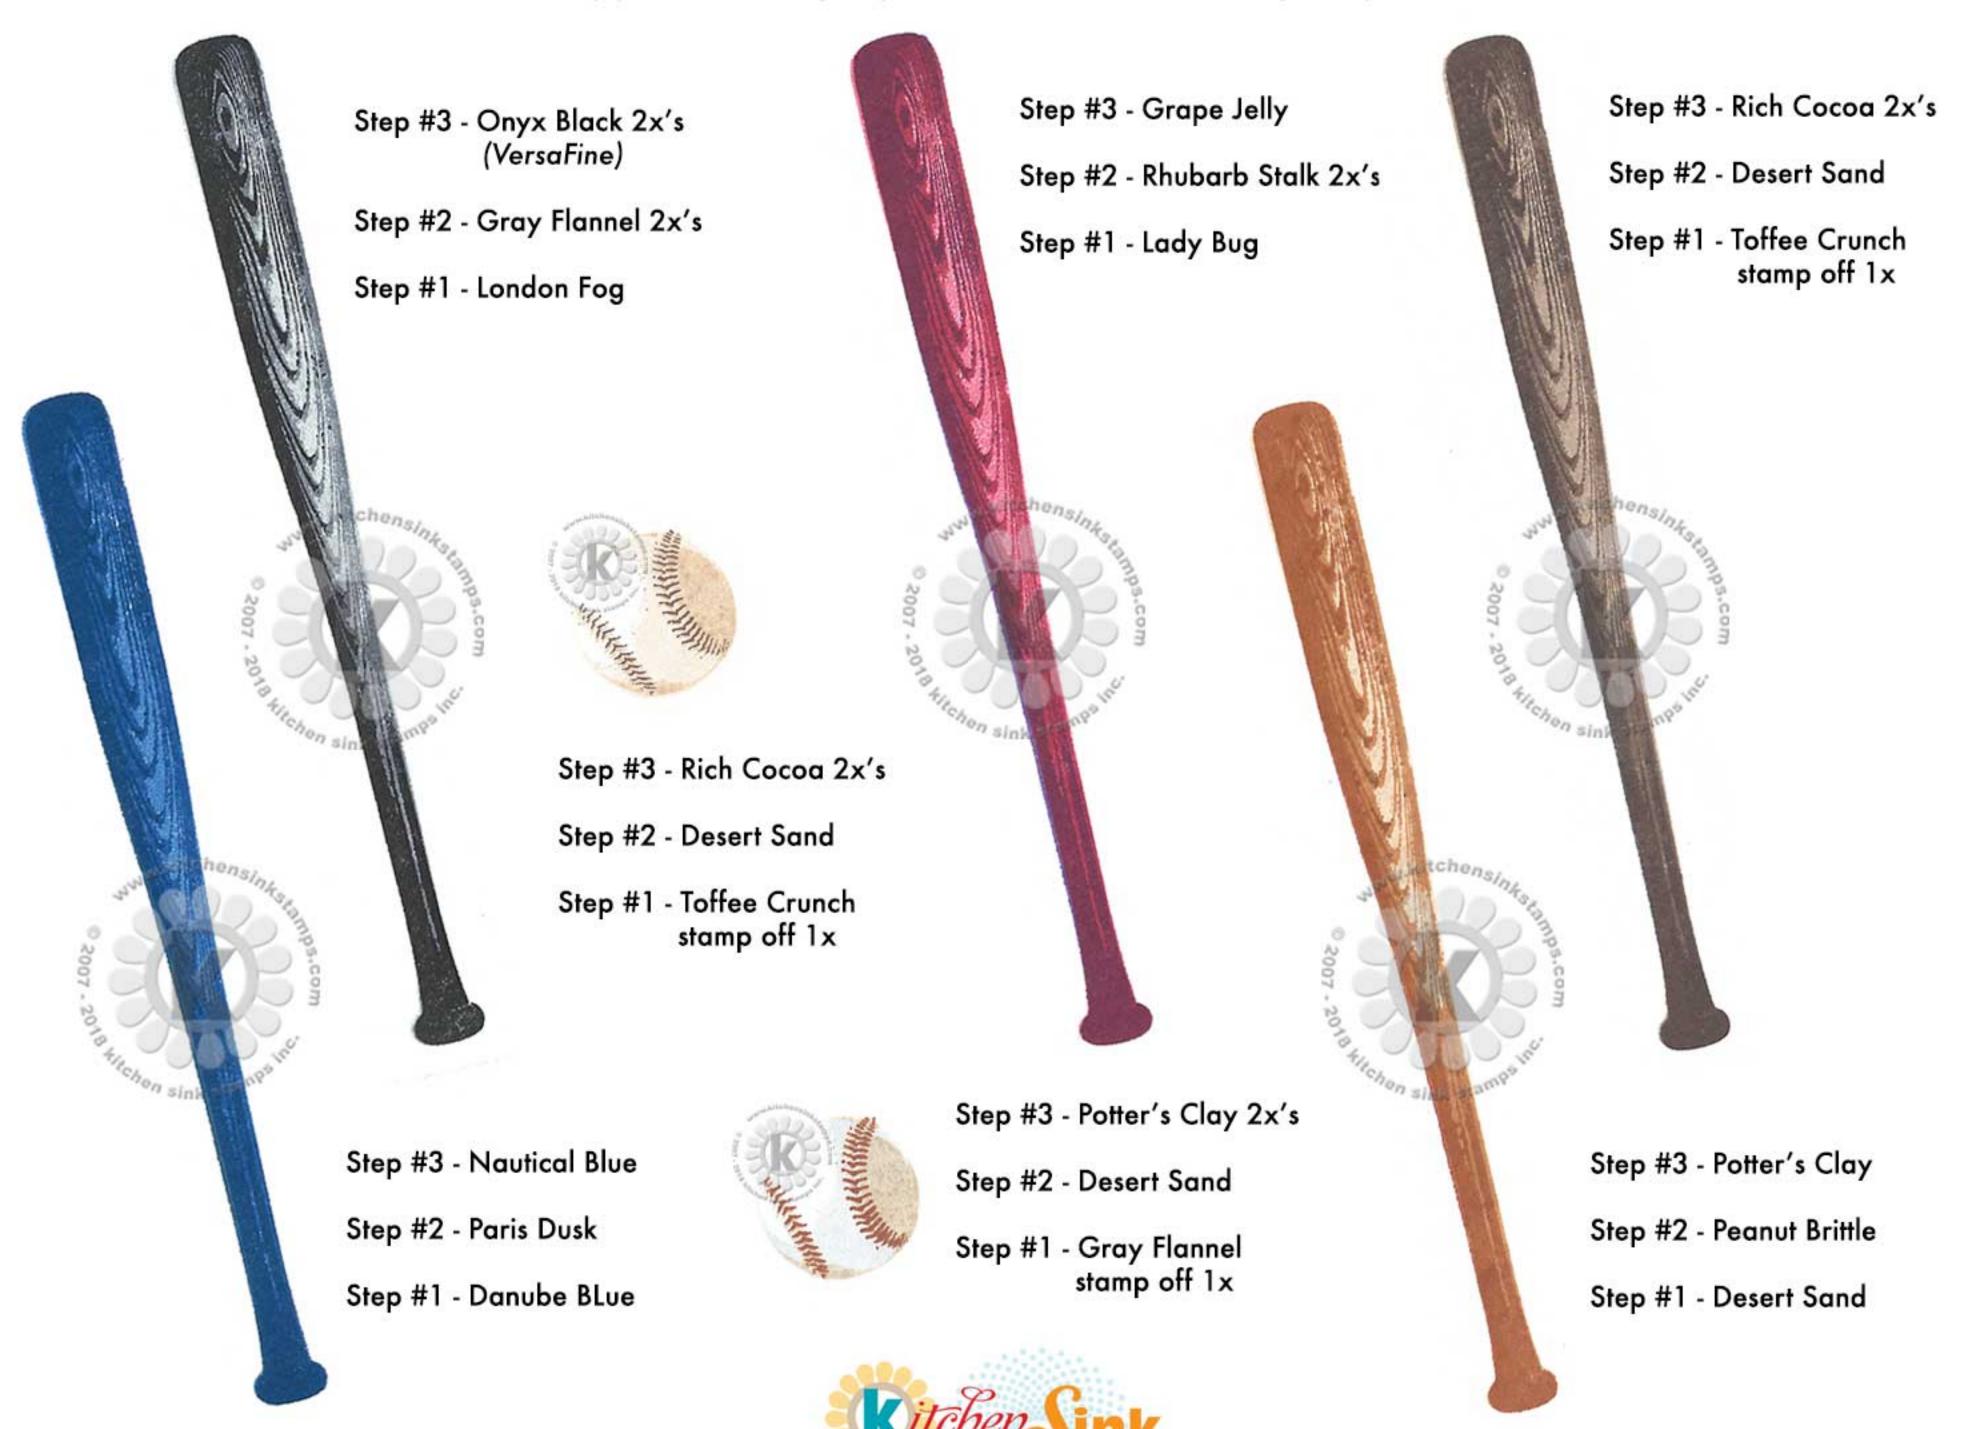

# Multi Step™ Baseball All inks used - Memento (unless noted)

### suggested stamping order for easier stamp alignment

Step #3 - Toffee Crunch 2x's

Step #2 - Desert Sand 2x's

Step #1 - Desert Sand stamp off 1x, repeat Step #3 - Gray Flannel

Step #2 - London Fog

Step #1 - London Fog stamp off 1x

Step #4 - Rich Cocoa 2x's

Step #3 - Toffee Crunch

Step #2 - Desert Sand 2x's

Step #1 - Desert Sand

Step #3 - Rhubarb Stalk 2x's

Step #2 - Toffee Crunch stamp off 1x, repeat

Step #1 - Toffee Crunch stamp off 1x

Step #4 - Onyx Black (VersaFine)

Step #3 - Gray Flannel 2x's

Step #2 - Gray Flannel

Step #1 - Gray Flannel stamp off 1x

Step #3 - Lady Bug 3x's

Step #2 - London Fog

Step #1 - Gray Flannel stamp off 1x, repeat