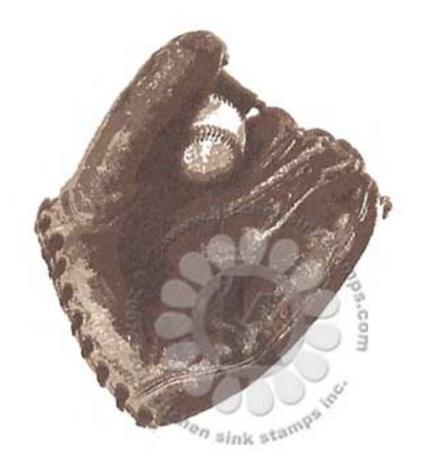

# Multi Step™ Baseball All inks used - Memento (unless noted)

### suggested stamping order for easier stamp alignment

Step #3 - Toffee Crunch 2x's

Step #2 - Desert Sand 2x's

Step #1 - Desert Sand stamp off 1x, repeat Step #3 - Gray Flannel

Step #2 - London Fog

Step #1 - London Fog stamp off 1x

Step #4 - Rich Cocoa 2x's

Step #3 - Toffee Crunch

Step #2 - Desert Sand 2x's

Step #1 - Desert Sand

Step #3 - Rhubarb Stalk 2x's

Step #2 - Toffee Crunch stamp off 1x, repeat

Step #1 - Toffee Crunch stamp off 1x

Step #4 - Onyx Black (VersaFine)

Step #3 - Gray Flannel 2x's

Step #2 - Gray Flannel

Step #1 - Gray Flannel stamp off 1x

Step #3 - Lady Bug 3x's

Step #2 - London Fog

Step #1 - Gray Flannel stamp off 1x, repeat