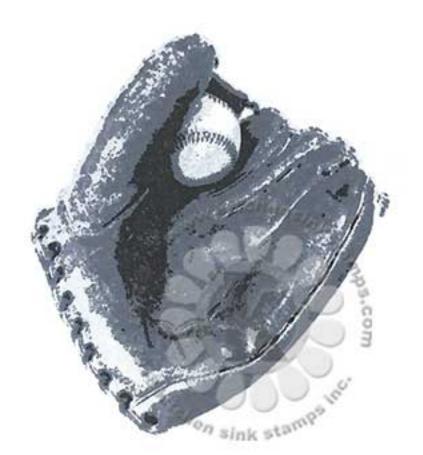

# Multi Step™ Baseball All inks used - Memento (unless noted)

### suggested stamping order for easier stamp alignment

Step #4 - Espresso Truffle

Step #3 - Rich Cocoa 3x's

Step #2 - Rich Cocoa + Toffee Crunch

Step #1 - Toffee Crunch

Step #4 - Elderberry

Step #3 - Grape Jelly

Step #2 - Rhubarb Stalk 2x's

Step #1 - Lady Bug

Step #4 - Nautical Blue

Step #3 - Paris Dusk

Step #2 - Danube Blue

Step #1 - London Fog

Step #4 - Rich Cocoa

Step #3 - Potter's Clay 2x's

Step #2 - Peanut Brittle

Step #1 - Desert Sand

Step #3 - Onyx Black 2x's (VersaFine)

Step #2 - Gray Flannel stamp off 1x, repeat 2x's + London Fog

Step #1 - London Fog

Step #3 - Gray Flannel 2x's

Step #2 - Pear Tart 2x's

Step #1 - Pear Tart

Step #3 - Danube BLue 2x's

Step #2 - London Fog

Step #1 - Gray Flannel stamp off 1x

Step #3 - Peanut Brittle

Step #2 - Toffee Crunch stamp off 1x, repeat 2x's

Step #1 - Toffee Crunch stamp off 1x + London Fog stamp off 1x