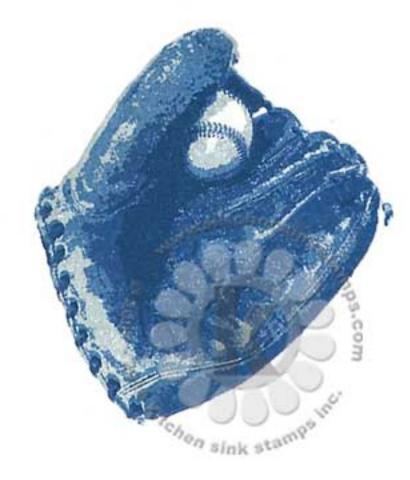

# Multi Step™ Baseball All inks used - Memento (unless noted)

### suggested stamping order for easier stamp alignment