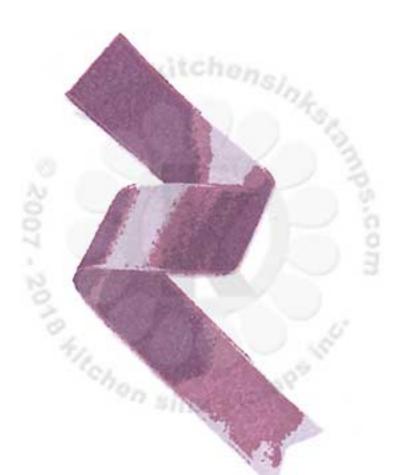

### suggested stamping order for easier stamp alignment

Step #3 - Danube Blue 2x's

- Step #2 Danube Blue
- Step #1 Something Borrowed (Catherine Pooler)

- Step #3 Sugared Lavender 2x's (Catherine Pooler)
- Step #2 Rose Petals (Catherine Pooler)
- Step #1 Sweet Sixteen 2x's (Catherine Pooler)