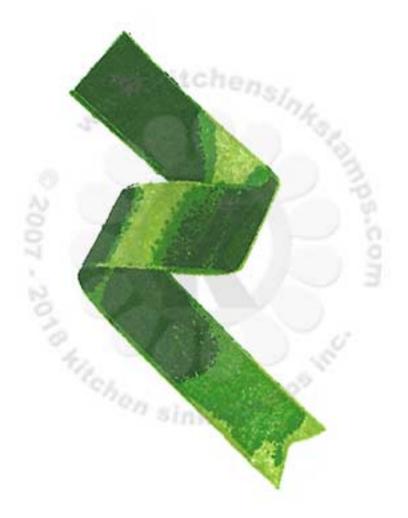

### suggested stamping order for easier stamp alignment

- Step #5 Elderberry
- Step #4 Grape Jelly
- Step #3 Rhubar Stalk 2x's
- Step #2 Lady Bug 2x's
- Step #1 Lady Bug

- Step #4 Northern Pine
- Step #3 Cottage Ivy
- Step #2 Bamboo Leaves
- Step #1 Pear Tart