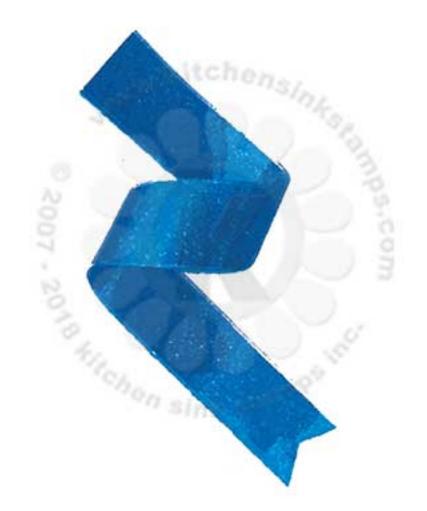

### suggested stamping order for easier stamp alignment

Step #3 - Danube Blue 2x's

- Step #2 Danube Blue
- Step #1 Something Borrowed (Catherine Pooler)

- Step #3 Sugared Lavender 2x's (Catherine Pooler)
- Step #2 Rose Petals (Catherine Pooler)
- Step #1 Sweet Sixteen 2x's (Catherine Pooler)

Step #5 - Rose Bud 2x's

Step #4 - Rose Bud

Step #3 - Angel Pink 3x's + Rose Bud stamp off 1x

Step #2 - Angel Pink 2x's

Step #1 - Angel Pink

www.kitchensinkstamps.com

- Step #5 Danbue Blue 2x's
- Step #4 Danbue Blue
- Step #3 Danbue Blue stamp off 1x, repeat
- Step #2 Summer Sky 3x's
- Step #1 Summer Sky