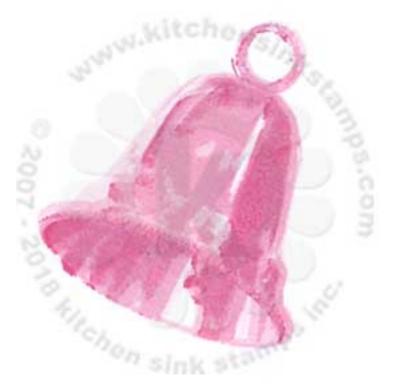

Step #5 - Rose Bud 2x's

Step #4 - Rose Bud

Step #3 - Angel Pink 3x's + Rose Bud stamp off 1x

Step #2 - Angel Pink 2x's

Step #1 - Angel Pink

www.kitchensinkstamps.com

- Step #5 Danbue Blue 2x's
- Step #4 Danbue Blue
- Step #3 Danbue Blue stamp off 1x, repeat
- Step #2 Summer Sky 3x's
- Step #1 Summer Sky