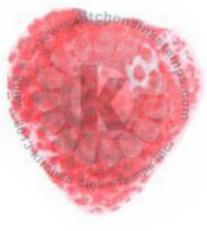

# Multi Step<sup>TM</sup> Berries (stamping backwards) all inks from Tsukineko

Step #4 Imperial Purple VersaFine

Step #4 Imperial Purple VersaFine

Step #4 Rhubarb Stalk Memento

Step #4 Cottage Ivy Memento