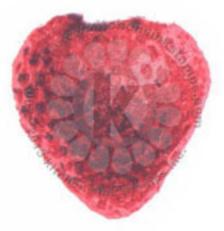

# Multi Step<sup>TM</sup> Berries (stamping backwards) all inks from Tsukineko

Step #4 Imperial Purple VersaFine

Step #4 Imperial Purple VersaFine

Step #4 Rhubarb Stalk Memento

Step #4 Cottage Ivy Memento

Step #3 Grape Jelly Memento

Step #3 Sweet Plum Memento

Step #3 Lady Bug

Step #3
Bamboo Leaves
stamp off 1x
Memento

Step #2 Sweet Plum Memento

Step #2 Rhubarb Stalk Memento

Step #2 Angel Pink Memento

Step #2 New Sprout Memento

Step #1 Rhubarb Stalk Memento

Step #1 Lady Bug Memento

Step #1 Angel Pink stamp off 1x Repeat 3x's - Memento

Step #1 Wheat 2x's VersaMagic

Step #3 Cottage Ivy Memento

Step #2
Bamboo Leaves
stamp off 1x
Repeat
Memento