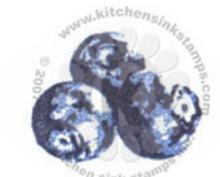

# Multi Step<sup>TM</sup> Berries (stamping backwards) all inks from Tsukineko

Step #4 Imperial Purple VersaFine

Step #4 Imperial Purple VersaFine

Step #4 Rhubarb Stalk Memento

Step #4 Cottage Ivy Memento

Step #3 Grape Jelly Memento

Step #3 Sweet Plum Memento

Step #3 Lady Bug

Step #3
Bamboo Leaves
stamp off 1x
Memento

Step #2 Sweet Plum Memento

Step #2 Rhubarb Stalk Memento

Step #2 Angel Pink Memento

Step #2 New Sprout Memento

Step #1 Rhubarb Stalk Memento

Step #1 Lady Bug Memento

Step #1 Angel Pink stamp off 1x Repeat 3x's - Memento

Step #1 Wheat 2x's VersaMagic

Step #3 Cottage Ivy Memento

Step #2
Bamboo Leaves
stamp off 1x
Repeat
Memento