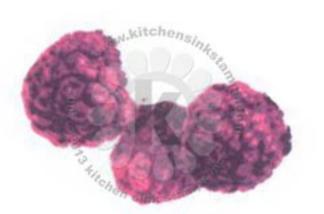

Step #1 Pear Tart Memento

Step #3 Grape Jelly Memento

Step #2 Cottage Ivy Memento

Step #1
Pear Tart
then stamp
again with
Bamboo Leaves
stamp off 1x

Memento

Step #3 Cottage Ivy - Memento

Step #2 Bamboo Leaves - Memento