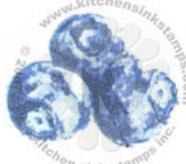

# Multi Step<sup>TM</sup> Berries (stamping backwards) all inks from Tsukineko

Step #4 Imperial Purple VersaFine

Step #4 Imperial Purple VersaFine

Step #4 Rhubarb Stalk Memento

Step #4 Cottage Ivy Memento

Step #3 Grape Jelly Memento

Step #3 Sweet Plum Memento

Step #3 Lady Bug

Step #3
Bamboo Leaves
stamp off 1x
Memento

Step #2 Sweet Plum Memento

Step #2 Rhubarb Stalk Memento

Step #2 Angel Pink Memento

Step #2 New Sprout Memento

Step #1 Rhubarb Stalk Memento

Step #1 Lady Bug Memento

Step #1 Angel Pink stamp off 1x Repeat 3x's - Memento

Step #1 Wheat 2x's VersaMagic

Step #3 Cottage Ivy Memento

Step #2
Bamboo Leaves
stamp off 1x
Repeat
Memento