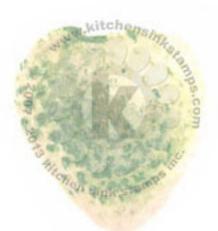

Step #1 Pear Tart Memento

Step #3 Grape Jelly Memento

Step #2 Cottage Ivy Memento

Step #1
Pear Tart
then stamp
again with
Bamboo Leaves
stamp off 1x

Memento

Step #3 Cottage Ivy - Memento

Step #2 Bamboo Leaves - Memento

Step #1 Pear Tart - Memento

Step #3 - Northern Pine

Step #2 - Cottage Ivy

Step #1 - Bamboo Leaves stamp off 1x

Step #4 - Elderberry

Step #3 - Grape Jelly

Step #2 - Love Letter

Step #1 - Lady Bug