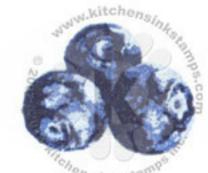

Step #2 - Northern Pine

Step #1 - Cottage Ivy

Step #3 - Paris Dusk

Step #2 - Danube Blue

Step #1 - Danube Blue stamp off 1x

Step #4 - Elderberry

Step #2 - Northern Pine

Step #1 - Bamboo Leaves

Step #3 - Paris Dusk

Step #2 - Danube Blue stamp off 1x

Step #1 - Danube Blue stamp off 2x's

Step #4 - Elderberry

Step #2 - Olive Grove

Step #1 - Bamboo Leaves

Step #3 - Danube Blue

Step #2 - Danube Blue stamp off 1x

Step #1 - Danube Blue stamp off 2x's

Step #4 - Nautical Blue

Step #3 Imperial Purple Versa Fine

Step #2 Danube Blue

Step #1 Danube Blue stamp off 1x

Step #5 Paris Dusk

Step #2 Olympia Green VersaFine

Step #1 Cottage Ivy