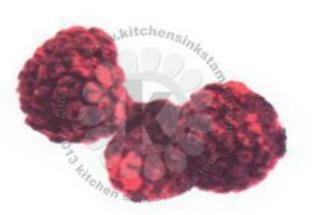

Step #3 Grape Jelly Memento

Step #3 Sweet Plum Memento

Step #3 Lady Bug

Step #3
Bamboo Leaves
stamp off 1x
Memento

Step #2 Sweet Plum Memento

Step #2 Rhubarb Stalk Memento

Step #2 Angel Pink Memento

Step #2 New Sprout Memento