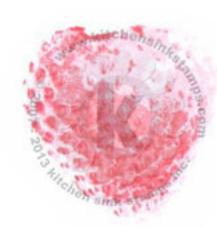

Step #1 Rhubarb Stalk Memento

Step #1 Lady Bug Memento

Step #1 Angel Pink stamp off 1x Repeat 3x's - Memento

Step #1 Wheat 2x's VersaMagic

Step #3 Cottage Ivy Memento

Step #2
Bamboo Leaves
stamp off 1x
Repeat
Memento

Step #1 Pear Tart Memento

Step #3 Grape Jelly Memento

Step #2 Cottage Ivy Memento

Step #1
Pear Tart
then stamp
again with
Bamboo Leaves
stamp off 1x

Memento

Step #3 Cottage Ivy - Memento

Step #2 Bamboo Leaves - Memento