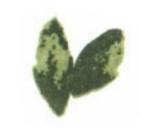

Step #1 Pear Tart Memento

Step #3 Grape Jelly Memento

Step #2 Cottage Ivy Memento

Step #1
Pear Tart
then stamp
again with
Bamboo Leaves
stamp off 1x

Memento

Step #3 Cottage Ivy - Memento

Step #2 Bamboo Leaves - Memento