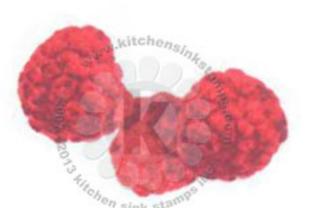

Step #3 Grape Jelly Memento

Step #3 Sweet Plum Memento

Step #3 Lady Bug

Step #3
Bamboo Leaves
stamp off 1x
Memento

Step #2 Sweet Plum Memento

Step #2 Rhubarb Stalk Memento

Step #2 Angel Pink Memento

Step #2 New Sprout Memento