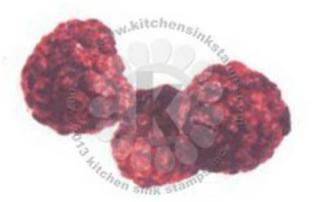

Step #1 Rhubarb Stalk Memento

Step #1 Lady Bug Memento

Step #1 Angel Pink stamp off 1x Repeat 3x's - Memento

Step #1 Wheat 2x's VersaMagic

Step #3 Cottage Ivy Memento

Step #2
Bamboo Leaves
stamp off 1x
Repeat
Memento