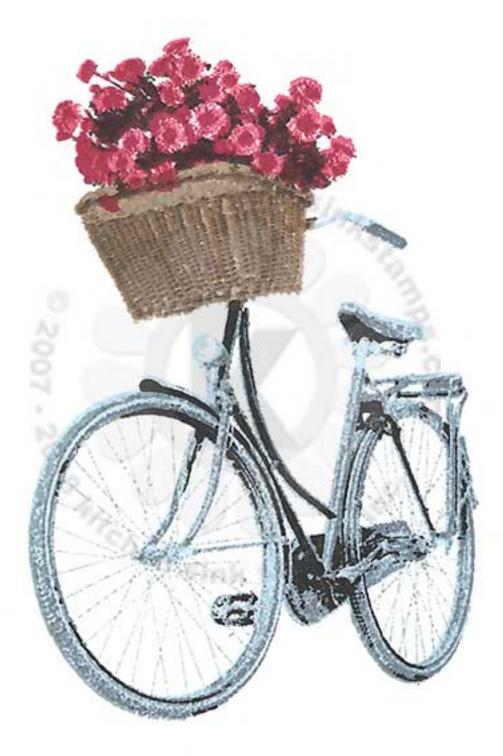

## Multi Step™ Bicycle All inks used - Momento (unless noted)

Flower Basket:

Step #2 - Rose Bud

Step #1 - Summer Sky 2x's - bike only Toffee Crunch - basket

Flower Basket:

Step #2 - Rhubarb Stalk 2x's

Step #1 - Lady Bug

Step #3 - Olive Grove

Step #4 - Northern Pine

Bike:

Step #4 - Onyx Black (VersaFine)