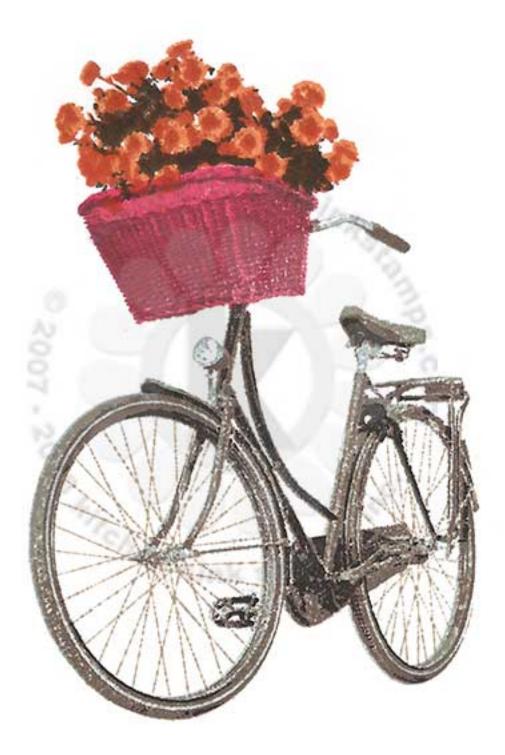

Flower Basket:

Step #2 - Morocco + Potter's Clay

Step #1 - Tangelo + Cantaloupe

Step #3 - Northern Pine

Step #4 - Espresso Truffle

Step #4 - Onyx Black (VersaFine)

Step #3 - Lilac Posies - bike only Espresso Truffle - basket