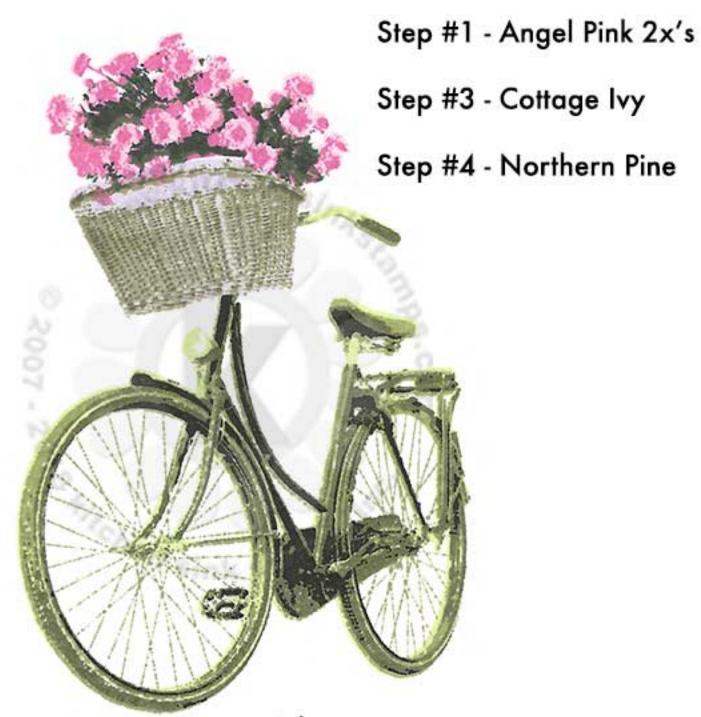

Step #1 - London Fog - bike only Angel Pink 3x's - basket

Flower Basket:

Step #2 - Teal Zeal

Step #1 - Summer Sky

Step #3 - Cottage Ivy

Step #4 - Northern Pine