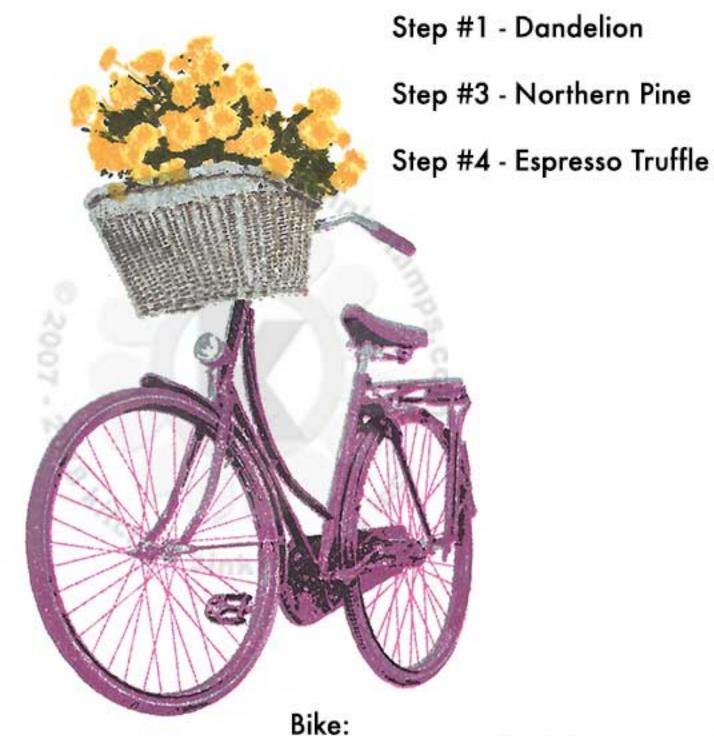

## Multi Step™ Bicycle All inks used - Momento (unless noted)

Flower Basket:

Step #2 - Rose Bud

Flower Basket:

Step #2 - Morocco + Potter's Clay

Step #1 - Tangelo + Cantaloupe

Step #3 - Northern Pine

Step #4 - Espresso Truffle

Step #4 - Onyx Black (VersaFine)

Step #3 - Lilac Posies - bike only Espresso Truffle - basket