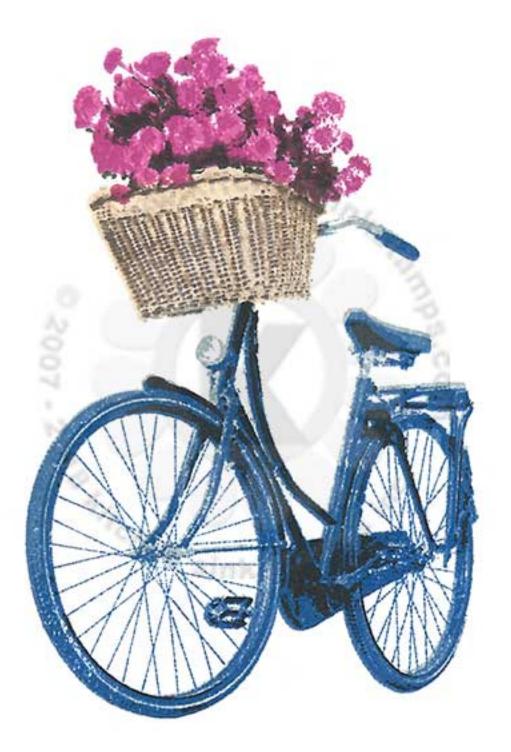

Step #3 - Olive Grove

Step #2 - Pistachio

Step #1 - New Sprout 2x's - bike only Lulu Lavender 2x's - basket

Bike:

Step #4 - Onyx Black (VersaFine)

Step #3 - Danube Blue 2x's - bike only Espresso Truffle - basket

Step #2 - Danube Blue - bike only Toffee Crunch - basket

Step #1 - London Fog - bike only Desert Sand - basket

Flower Basket:

Step #2 - Lilac Posies

Step #1 - Rose Bud

Step #3 - Olive Grove

Step #4 - Northern Pine