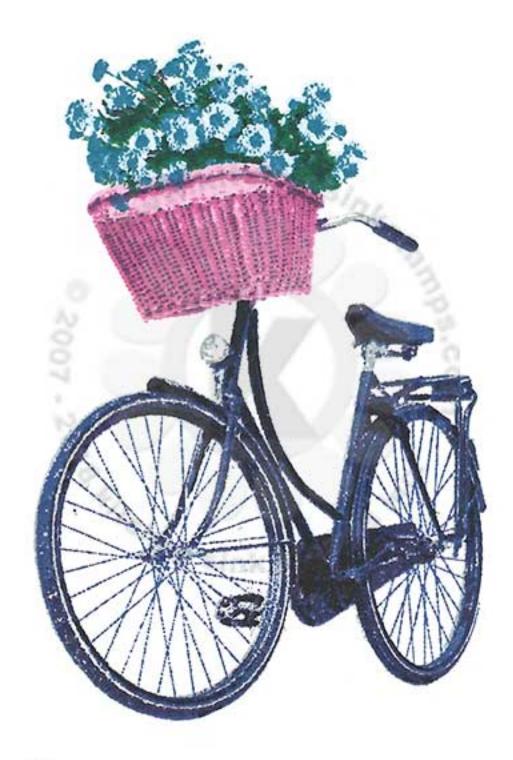

## Multi Step™ Bicycle All inks used - Momento (unless noted)

Flower Basket:

Step #2 - Cantaloupe

Step #1 - London Fog - bike only Angel Pink 3x's - basket

Flower Basket:

Step #2 - Teal Zeal

Step #1 - Summer Sky

Step #3 - Cottage Ivy

Step #4 - Northern Pine