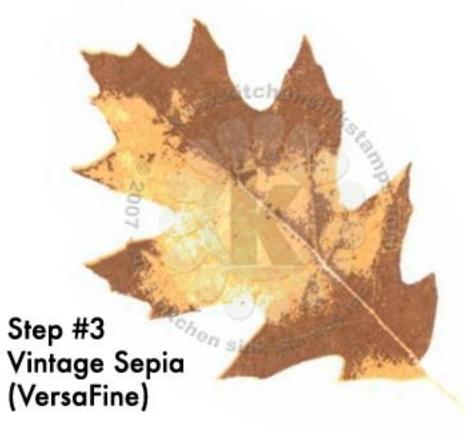

Step #2 Cantaloupe

Step #1 Dandelion

www.kitchensinkstamps.com

Step #4 **Rhubarb Stalk** 

Step #3 Lady Bug

Step #2 Tangelo

Step #1 Cantaloupe

Step #4 Vintage Sepia (VersaFine)