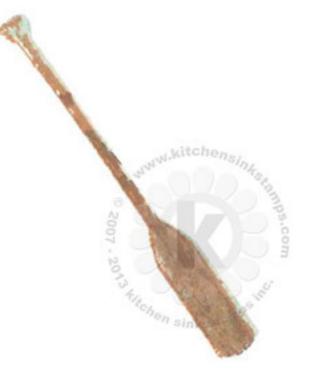

## Multi Step™ Birch Bark Canoe - stamped in order from top to bottom All inks used - Memento (unless noted)

Step #4 - Rich Cocoa

Step #3 - Toffee Crunch

Step #2 - Desert Sand

Step #1 - Toffee Crunch so 1x