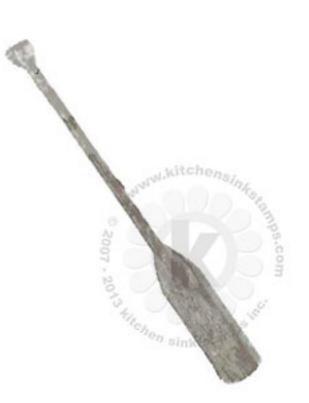

n order from top to bottom All inks used - Memento (unless noted)



Step #4 - Toffee Crunch

Step #3 - London Fog

Step #2 - Desert Sand

Step #1 - Toffee Crunch so 1x



Step #3 - Gray Flannel

Step #2 - London Fog

Step #1 - Desert Sand



Step #3 - Grape Jelly

Step #2 - Rhubarb Stalk

Step #1 - Lady Bug



## Multi Step™ Birch Bark Canoe - stamped in order from top to bottom All inks used - Memento (unless noted)



Step #4 - Rich Cocoa

Step #3 - Toffee Crunch

Step #2 - Desert Sand

Step #1 - Toffee Crunch so 1x



Step #3 - Espresso Truffle

Step #2 - Rich Cocoa

Step #1 - Desert Sand



Step #3 - Potter's Clay

Step #2 - Peanut Brittle

Step #1 - London Fog



Step #5 - Espresso Truffle

Step #4 - Gray Flannel

Step #3 - Toffee Crunch

Step #2 - London Fog

Step #1 - Desert Sand



Step #3 - Rich Cocoa

Step #2 - Toffee Crunch

Step #1 - London Fog



Step #3 - Nautical Blue

Step #2 - Danube Blue

Step #1 - Bahama Blue