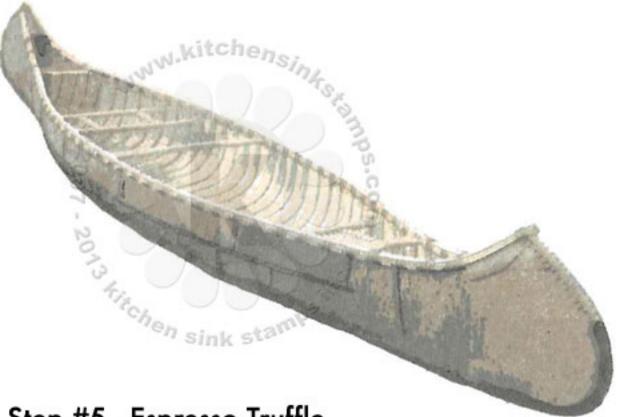

Step #3 - Espresso Truffle

Step #2 - Rich Cocoa

Step #1 - Desert Sand

Step #3 - Potter's Clay

Step #2 - Peanut Brittle

Step #1 - London Fog

Step #5 - Espresso Truffle

Step #4 - Gray Flannel