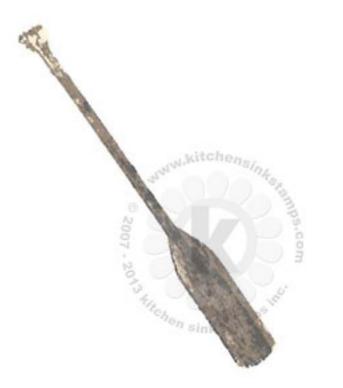

## Multi Step™ Birch Bark Canoe - stamped in order from top to bottom All inks used - Memento (unless noted)

Step #4 - Toffee Crunch

Step #3 - London Fog

Step #2 - Desert Sand

Step #1 - Toffee Crunch so 1x