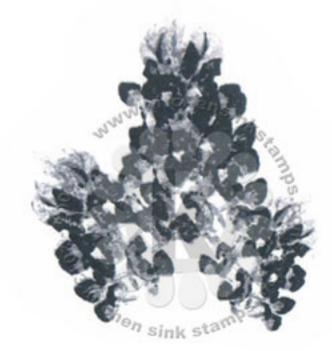

Step #4 - Paris Dusk

Step #3 - Paris Dusk stamp off 1x

Step #2 - Summer Sky

Step #1 - Dandelion (flower tips only)

Step #3 - Tuxedo Black

Step #2 - Peanut Brittle

Step #1 - Cantaloupe

Step #4 - Danube Blue

Step #3 - Danube Blue stamp off 1x

Step #2 - Summer Sky

Step #1 - Angel Pink

Step #3 - Rich Cocoa

Step #2 - Desert Sand

Step #1 - Dandelion

Step #4 - Nautical Blue

Step #3 - Danube Blue stamp off 1x

Step #2 - Angel Pink

Step #1 - Dandelion (flower tips only)

Step #4 - Elderberry

Step #3 - Paris Dusk

Step #2 - Summer Sky

Step #1 - Summer Sky stamp off 1x, repeat

Step #4 - Paris Dusk Step #3 - Paris Dusk

Step #2 - Lulu Lavender

Step #1 - Dandelion (flower tips only)

stamp off 1x

Step #4 - Grape Jelly

Step #3 - Paris Dusk stamp off 1x

Step #2 - Lulu Lavender

Step #1 - Angel Pink (flower tips only)

Step #4 - Grape Jelly

Step #3 - Rhubarb Stalk

Step #2 - Lady Bug stamp off 1x

Step #1 - Angel Pink

Step #3 - Espresso Truffle

Step #2 - Sweet Plum

Step #1 - Lulu Lavender

Step #4 - Rhubarb Stalk

Step #3 - Lady Bug stamp off 1x

Step #2 - Lulu Lavender

Step #1 - Angel Pink (flower tips only)

Step #3 - Tuxedo Black

Step #2 - Bahama Blue

Step #1 - Summer Sky

Step #4 - Love Letter

Step #3 - Lady Bug stamp off 1x

Step #2 - Angel Pink

Step #1 - Dandelion (flower tips only)

www.kitchensinkstamps.com

- Step #3 Sweet Plum stamp off 1x, repeat
- Step #2 Angel Pink
- Step #1 Dandelion (flower tips only)

- Step #4 Grape Jelly
- Step #3 Sweet Plum
- Step #2 Lulu Lavender
- Step #1 New Sprout (flower tips only)

- Step #4 Elderberry
- Step #3 Sweet Plum
- Step #2 Lulu Lavender
- Step #1 Angel Pink (flower tips only)

Step #4 - Love Letter

Step #3 - Tangelo

Step #2 - Rhubarb Stalk stamp off 1x

Step #1 - Dandelion (flower tips only)