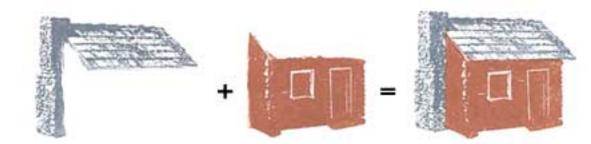

## suggested stamping order for easier stamp alignment

### Step #4 - Espresso Truffle

- Step #3 Toffee Crunch
- Step #2 Desert Sand 2x's
- Step #1 London Fog stamp off 1x, repeat

- Step #4 Onyx Black (VersaFine) Step #3 - Espresso Truffle
- Step #2 Toffee Crunch
- Step #1 London Fog
- Step #4 Espresso Truffle
- Step #3 Rich Cocoa 2x's
- Step #2 Gray Flannel (roof + chimney only) - Rhubarb Stalk (cabin only)
- Step #1 London Fog (roof + chimney only) - Lady Bug (cabin only)

#### www.kitchensinkstamps.com

- Step #4 Rich Cocoa 2x's
- Step #3 Toffee Crunch
- Step #2 Cantaloupe

Step #1 - Desert Sand (all) - London Fog (roof + chimney only)

- Step #4 Onyx Black (VersaFine)
- Step #3 Potter's Clay
- Step #2 Toffee Crunch
- Step #1 London Fog stamp off 1x, repeat

- Step #3 Peanut Brittle
- Step #2 Gray Flannel 2x's (roof + chimney only) - Cantaloupe (cabin only - no door)
- Step #1 London Fog (chimney only) - Desert Sand (roof & cabin only) - Toffee Crunch
  - (mask off door)