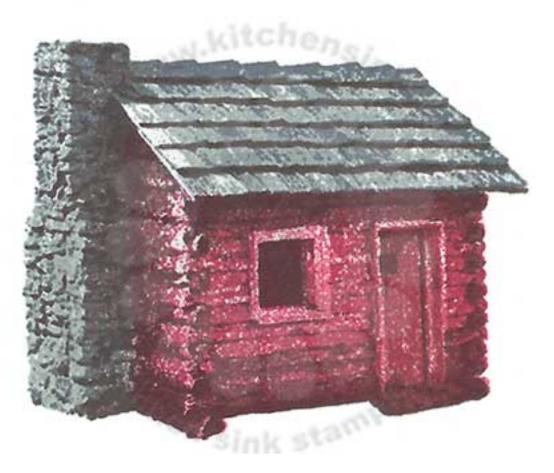

- Step #3 Peanut Brittle
- Step #2 Gray Flannel 2x's (roof + chimney only) - Cantaloupe (cabin only - no door)
- Step #1 London Fog (chimney only) - Desert Sand (roof & cabin only) - Toffee Crunch
  - (mask off door)