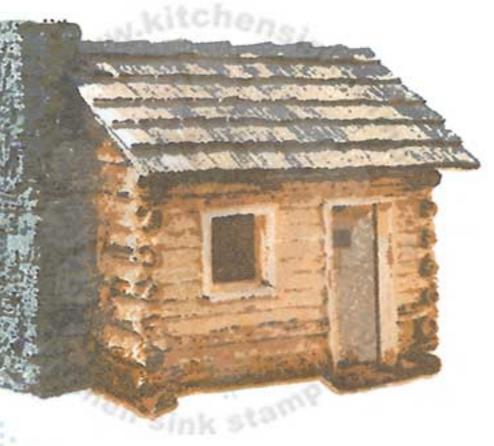

## suggested stamping order for easier stamp alignment and SPOT color

Step #3 - Rich Cocoa

Step #3 - London Fog Step #2 - Gray Flannel stamp off 1x, repeat Step #1 - London Fog stamp off 1x, repeat + Frost White (Color Box)

Step #3 - Gray Flannel Step #2 - London Fog stamp off 1x + Summer Sky Step #1 - Gray Flannel stamp off 2x's

For spot color: Ink up Step #2 with Gray Flannel, roof and chimney areas only. Wipe clean any ink outside of roof and chimney area before stamping.

Next: Ink up Step #2 with Potter's Clay, cabin wall area only. Wipe clean any ink outside of cabin wall area before stamping.

- Step #2 Gray Flannel (roof + chimney only)
  - Potter's Clay (cabin only)

Step #1 - Desert Sand 2x's (roof & cabin only) London Fog stamp off 1x (chimney only)

### For spot color:

Ink up Step #1 with Desert Sand 2 times, roof and cabin wall areas only. Wipe clean any ink outside of roof and cabin wall areas before stamping.

### Next:

Ink up Step #2 with London Fog, stamp off 1 time chimney area only. Wipe clean any ink outside of chimney area before stamping.