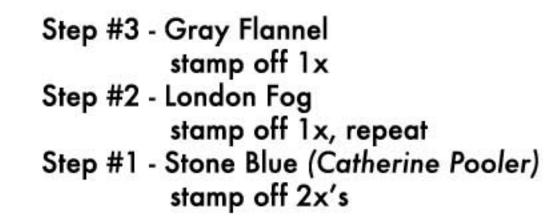

## suggested stamping order for easier stamp alignment and SPOT color

Step #3 - Rich Cocoa

Step #3 - London Fog Step #2 - Gray Flannel stamp off 1x, repeat Step #1 - London Fog stamp off 1x, repeat + Frost White (Color Box)

Step #3 - Gray Flannel Step #2 - London Fog stamp off 1x + Summer Sky Step #1 - Gray Flannel stamp off 2x's

For spot color: Ink up Step #2 with Gray Flannel, roof and chimney areas only. Wipe clean any ink outside of roof and chimney area before stamping.