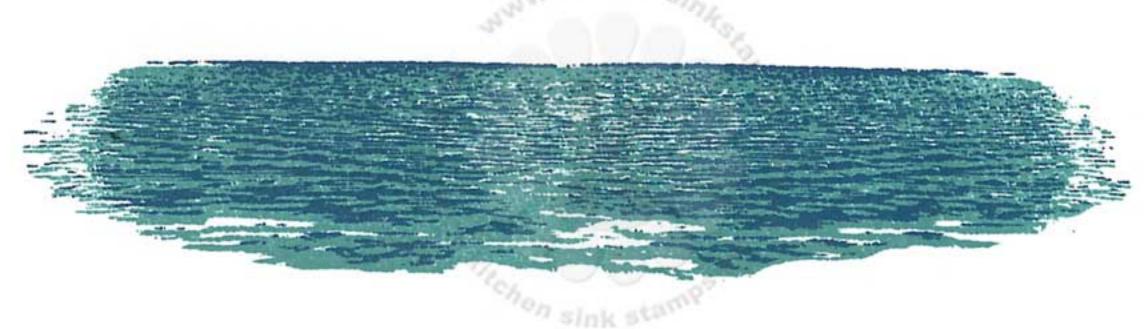

### suggested stamping order for easier stamp alignment

Step #3 - Rich Cocoa

Step #2 - Toffee Crunch stamp off 1x, repeat

Step #1 - London Fog stamp off 1x

Step #2 - Elderberry Rhubarb Stalk, Paris Dusk

Step #2 - Nautical Blue Step #1 - Skylight (Catherine Pooler)