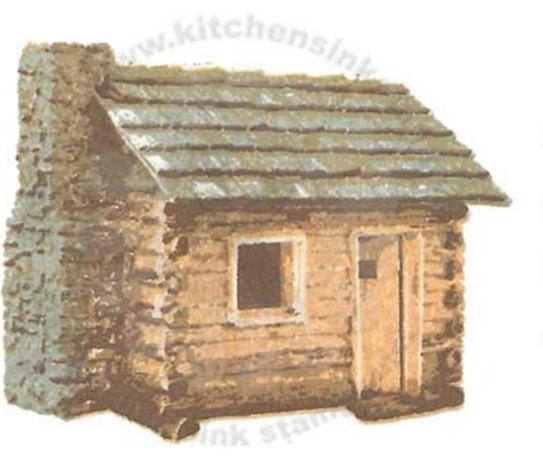

Next: Ink up Step #2 with Potter's Clay, cabin wall area only. Wipe clean any ink outside of cabin wall area before stamping.

- Step #2 Gray Flannel (roof + chimney only)
  - Potter's Clay (cabin only)

Step #1 - Desert Sand 2x's (roof & cabin only) London Fog stamp off 1x (chimney only)

### For spot color:

Ink up Step #1 with Desert Sand 2 times, roof and cabin wall areas only. Wipe clean any ink outside of roof and cabin wall areas before stamping.

### Next:

Ink up Step #2 with London Fog, stamp off 1 time chimney area only. Wipe clean any ink outside of chimney area before stamping.