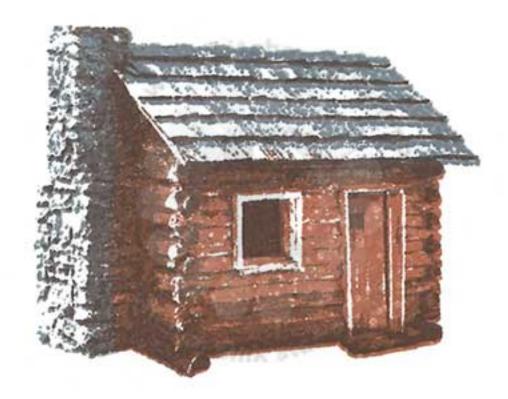

### Step #4 - Espresso Truffle

- Step #3 Toffee Crunch
- Step #2 Desert Sand 2x's
- Step #1 London Fog stamp off 1x, repeat

- Step #4 Onyx Black (VersaFine) Step #3 - Espresso Truffle
- Step #2 Toffee Crunch
- Step #1 London Fog
- Step #4 Espresso Truffle
- Step #3 Rich Cocoa 2x's
- Step #2 Gray Flannel (roof + chimney only) - Rhubarb Stalk (cabin only)
- Step #1 London Fog (roof + chimney only) - Lady Bug (cabin only)

#### www.kitchensinkstamps.com

- Step #4 Rich Cocoa 2x's
- Step #3 Toffee Crunch
- Step #2 Cantaloupe

Step #1 - Desert Sand (all) - London Fog (roof + chimney only)

- Step #4 Onyx Black (VersaFine)
- Step #3 Potter's Clay
- Step #2 Toffee Crunch
- Step #1 London Fog stamp off 1x, repeat

- Step #3 Peanut Brittle
- Step #2 Gray Flannel 2x's (roof + chimney only) - Cantaloupe (cabin only - no door)
- Step #1 London Fog (chimney only) - Desert Sand (roof & cabin only) - Toffee Crunch
  - (mask off door)