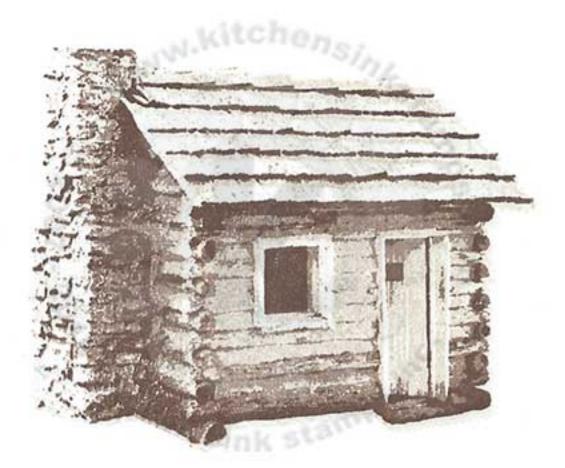

### Step #4 - Espresso Truffle

- Step #3 Toffee Crunch
- Step #2 Desert Sand 2x's
- Step #1 London Fog stamp off 1x, repeat

- Step #4 Onyx Black (VersaFine) Step #3 - Espresso Truffle
- Step #2 Toffee Crunch
- Step #1 London Fog
- Step #4 Espresso Truffle
- Step #3 Rich Cocoa 2x's
- Step #2 Gray Flannel (roof + chimney only) - Rhubarb Stalk (cabin only)
- Step #1 London Fog (roof + chimney only) - Lady Bug (cabin only)