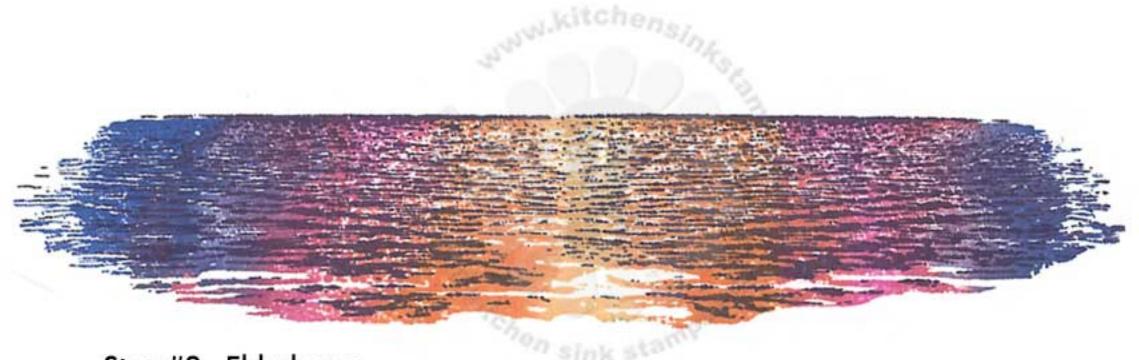

### suggested stamping order for easier stamp alignment

Step #3 - Rich Cocoa

Step #2 - Toffee Crunch stamp off 1x, repeat

Step #1 - London Fog stamp off 1x

Step #2 - Elderberry Rhubarb Stalk, Paris Dusk

Step #2 - Nautical Blue Step #1 - Skylight (Catherine Pooler)

Step #1 - Paris Dusk, Rhubarb Stalk, Rose Bud, Tangelo, Cantaloupe, Tangelo, Rose Bud,

Step #4 - Espresso Truffle Step #3 - Rich Cocoa 2x's Step #2 - Toffee Crunch Step #1 - Desert Sand