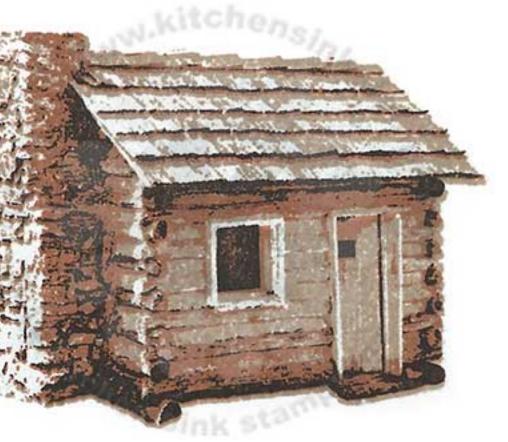

### Step #4 - Espresso Truffle

- Step #3 Toffee Crunch
- Step #2 Desert Sand 2x's
- Step #1 London Fog stamp off 1x, repeat

- Step #4 Onyx Black (VersaFine) Step #3 - Espresso Truffle
- Step #2 Toffee Crunch
- Step #1 London Fog
- Step #4 Espresso Truffle
- Step #3 Rich Cocoa 2x's
- Step #2 Gray Flannel (roof + chimney only) - Rhubarb Stalk (cabin only)
- Step #1 London Fog (roof + chimney only) - Lady Bug (cabin only)

#### www.kitchensinkstamps.com

- Step #4 Rich Cocoa 2x's
- Step #3 Toffee Crunch
- Step #2 Cantaloupe

Step #1 - Desert Sand (all) - London Fog (roof + chimney only)

- Step #4 Onyx Black (VersaFine)
- Step #3 Potter's Clay
- Step #2 Toffee Crunch
- Step #1 London Fog stamp off 1x, repeat

- Step #3 Peanut Brittle
- Step #2 Gray Flannel 2x's (roof + chimney only) - Cantaloupe (cabin only - no door)
- Step #1 London Fog (chimney only) - Desert Sand (roof & cabin only) - Toffee Crunch
  - (mask off door)