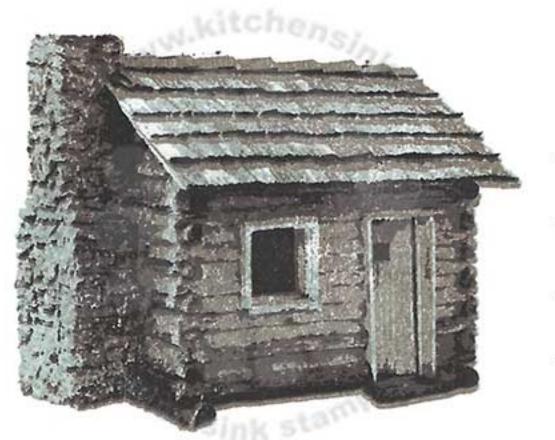

## suggested stamping order for easier stamp alignment and SPOT color

Step #3 - Rich Cocoa

Step #3 - London Fog Step #2 - Gray Flannel stamp off 1x, repeat Step #1 - London Fog stamp off 1x, repeat + Frost White (Color Box)

Step #3 - Gray Flannel Step #2 - London Fog stamp off 1x + Summer Sky Step #1 - Gray Flannel stamp off 2x's

For spot color: Ink up Step #2 with Gray Flannel, roof and chimney areas only. Wipe clean any ink outside of roof and chimney area before stamping.