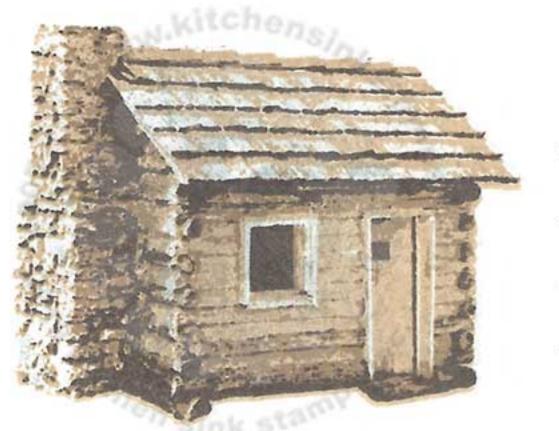

### Step #4 - Espresso Truffle

- Step #3 Toffee Crunch
- Step #2 Desert Sand 2x's
- Step #1 London Fog stamp off 1x, repeat

- Step #4 Onyx Black (VersaFine) Step #3 - Espresso Truffle
- Step #2 Toffee Crunch
- Step #1 London Fog
- Step #4 Espresso Truffle
- Step #3 Rich Cocoa 2x's
- Step #2 Gray Flannel (roof + chimney only) - Rhubarb Stalk (cabin only)
- Step #1 London Fog (roof + chimney only) - Lady Bug (cabin only)

#### www.kitchensinkstamps.com

- Step #4 Rich Cocoa 2x's
- Step #3 Toffee Crunch
- Step #2 Cantaloupe

Step #1 - Desert Sand (all) - London Fog (roof + chimney only)

- Step #4 Onyx Black (VersaFine)
- Step #3 Potter's Clay
- Step #2 Toffee Crunch
- Step #1 London Fog stamp off 1x, repeat