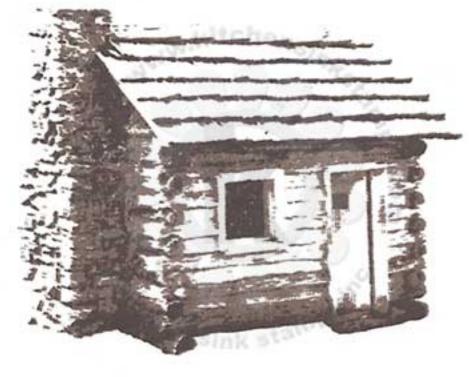

### Step #4 - Espresso Truffle

- Step #3 Toffee Crunch
- Step #2 Desert Sand 2x's
- Step #1 London Fog stamp off 1x, repeat

- Step #4 Onyx Black (VersaFine) Step #3 - Espresso Truffle
- Step #2 Toffee Crunch
- Step #1 London Fog
- Step #4 Espresso Truffle
- Step #3 Rich Cocoa 2x's
- Step #2 Gray Flannel (roof + chimney only) - Rhubarb Stalk (cabin only)
- Step #1 London Fog (roof + chimney only) - Lady Bug (cabin only)

#### www.kitchensinkstamps.com

- Step #4 Rich Cocoa 2x's
- Step #3 Toffee Crunch
- Step #2 Cantaloupe

Step #1 - Desert Sand (all) - London Fog (roof + chimney only)

- Step #4 Onyx Black (VersaFine)
- Step #3 Potter's Clay
- Step #2 Toffee Crunch
- Step #1 London Fog stamp off 1x, repeat

- Step #3 Peanut Brittle
- Step #2 Gray Flannel 2x's (roof + chimney only) - Cantaloupe (cabin only - no door)
- Step #1 London Fog (chimney only) - Desert Sand (roof & cabin only) - Toffee Crunch
  - (mask off door)