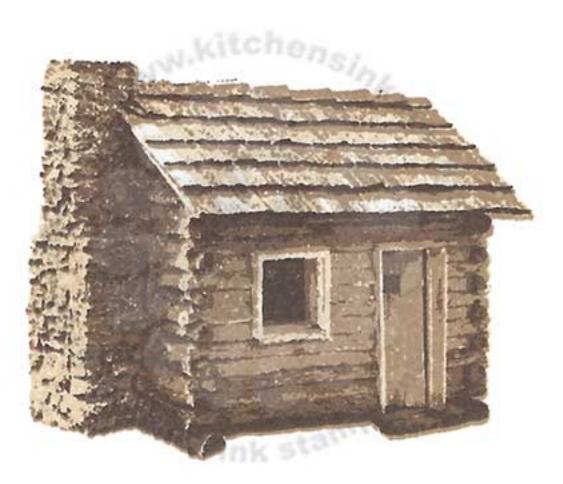

### Step #4 - Espresso Truffle

- Step #3 Toffee Crunch
- Step #2 Desert Sand 2x's
- Step #1 London Fog stamp off 1x, repeat

- Step #4 Onyx Black (VersaFine) Step #3 - Espresso Truffle
- Step #2 Toffee Crunch
- Step #1 London Fog
- Step #4 Espresso Truffle
- Step #3 Rich Cocoa 2x's
- Step #2 Gray Flannel (roof + chimney only) - Rhubarb Stalk (cabin only)
- Step #1 London Fog (roof + chimney only) - Lady Bug (cabin only)

#### www.kitchensinkstamps.com

- Step #4 Rich Cocoa 2x's
- Step #3 Toffee Crunch
- Step #2 Cantaloupe

Step #1 - Desert Sand (all) - London Fog (roof + chimney only)

- Step #4 Onyx Black (VersaFine)
- Step #3 Potter's Clay
- Step #2 Toffee Crunch
- Step #1 London Fog stamp off 1x, repeat

- Step #3 Peanut Brittle
- Step #2 Gray Flannel 2x's (roof + chimney only) - Cantaloupe (cabin only - no door)
- Step #1 London Fog (chimney only) - Desert Sand (roof & cabin only) - Toffee Crunch
  - (mask off door)