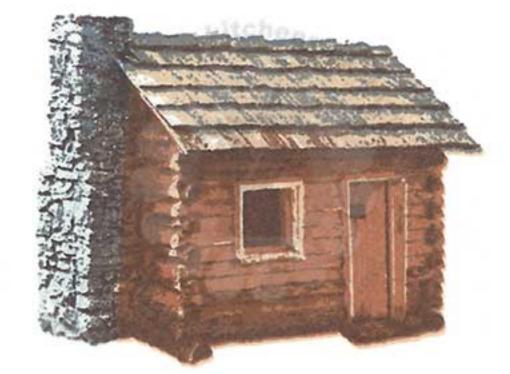

### Step #4 - Espresso Truffle

- Step #3 Toffee Crunch
- Step #2 Desert Sand 2x's
- Step #1 London Fog stamp off 1x, repeat

- Step #4 Onyx Black (VersaFine) Step #3 - Espresso Truffle
- Step #2 Toffee Crunch
- Step #1 London Fog
- Step #4 Espresso Truffle
- Step #3 Rich Cocoa 2x's
- Step #2 Gray Flannel (roof + chimney only) - Rhubarb Stalk (cabin only)
- Step #1 London Fog (roof + chimney only) - Lady Bug (cabin only)