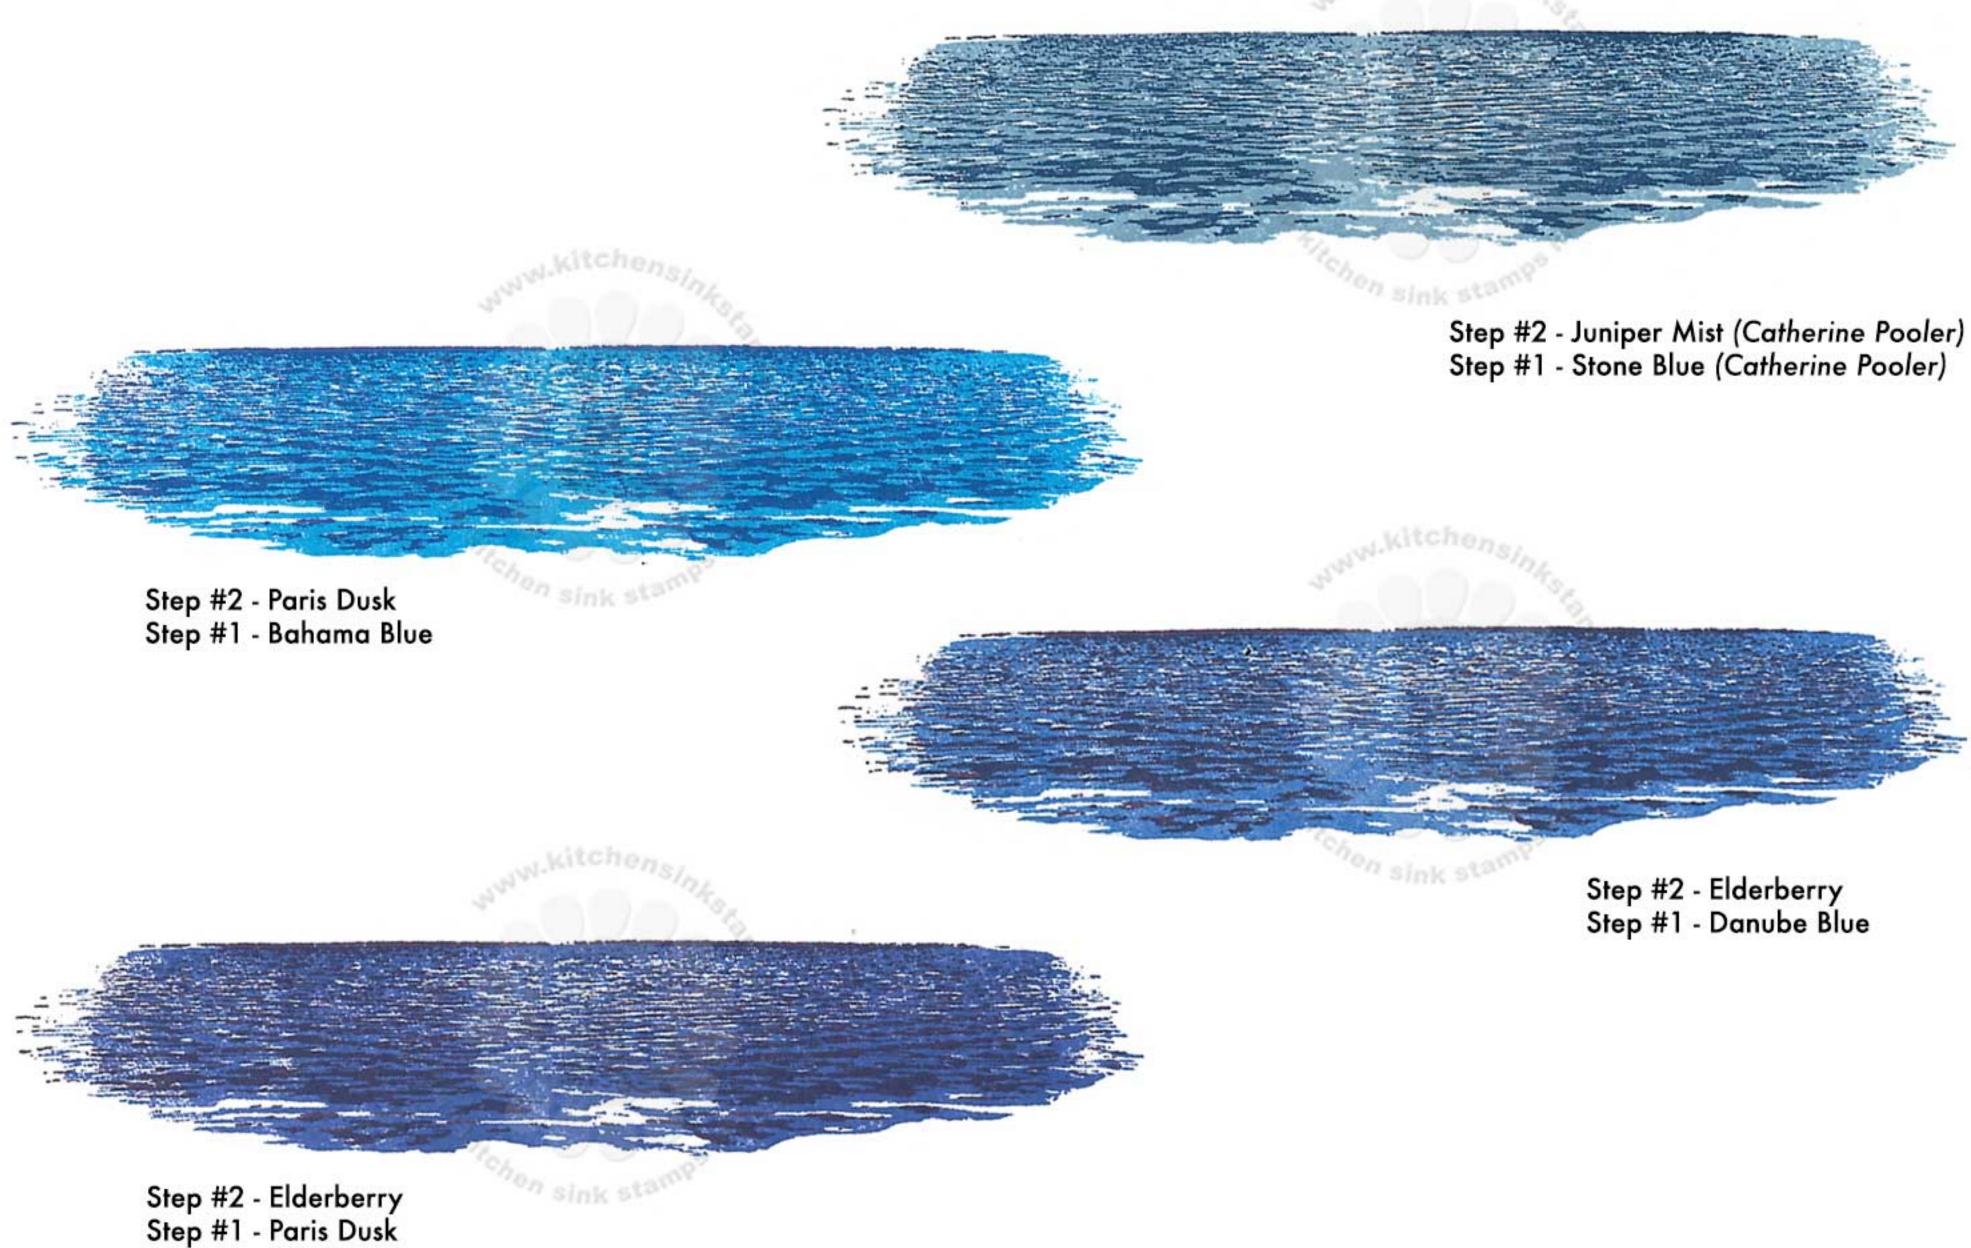

### suggested stamping order for easier stamp alignment

Step #3 - Rich Cocoa

Step #2 - Toffee Crunch stamp off 1x, repeat

Step #1 - London Fog stamp off 1x

Step #2 - Elderberry Rhubarb Stalk, Paris Dusk

Step #2 - Nautical Blue Step #1 - Skylight (Catherine Pooler)