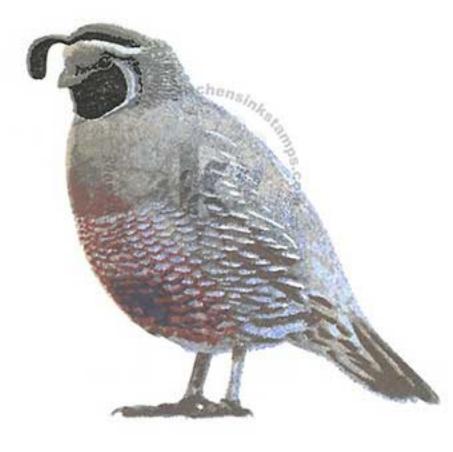

## Multi Step<sup>TM</sup> California Quail - stamped in order shown

Step #4

Belly - Powder Blue

Head, Back, Tail & Feet - Dark Chocolate

Belly - Ocean Mist

Head, Back, Tail & Feet - Warm Cocoa

Step #4

**Belly - Stone Blue** 

Head, Back, Tail & Feet - Over Coffee

Step #3

Belly - It's a Boy

Head, Back, Tail & Feet - Sand Castle

Step #2 - Kraft

Step #1 - Body Only (neck down) Sea Glass - stamp off 1x, repeat

Step #5 - Head - Black Onyx

Belly - Blue Denium

Step #2 - Twilight

Step #1 - Body Only (neck down) Black Jack - stamp off 2x's

Step #5 - Head - Black Jack

## Multi Step<sup>TM</sup> California Quail - stamped in order shown All inks used - Memento (unless noted)

Step #4

Belly - Gray Flannel

Head, Back, Tail & Feet - Rich Cocoa

Step #3 Belly - London Fog

Head, Back, Tail & Feet - Toffee Crunch 2x's

- Step #4 Potter's Clay
- Step #3 Peanut Brittle
- Step #2 Toffee Crunch
- Step #1 London Fog (body ony - neck down)
- Step #5 Espresso Truffle

Step #2 - Desert Sand

Step #1 - Body Only (neck down) Summer Sky

Step #5 - Onyx Black (VersaFine)

Step #4 - Rich Cocoa

Step #3 - Rich Cocoa stamp off 1x

Step #2 - Desert Sand

Step #1 - London Fog (body ony - neck down)

Step #5 - Espresso Truffle

© 2018 Kitchen Sink Stamps, Inc.

## Multi Step<sup>TM</sup> California Quail - stamped in order shown All inks used - Memento (unless noted)

Step #4 - Gray Flannel - head Morocco - belly London Fog 2x's - back, tail, feet

Step #3 - London Fog 2x's

Step #2 - Toffee Crunch

Step #1 - Paris Dusk stamp off 1x (body ony - neck down)

Step #5 - Onyx Black (VersaFine) - head Paris Dusk - body

Step #3 - Espresso Truffle

Step #2 - London Fog

Step #1 - Desert Sand

Step #4 - Paris Dusk

Step #3 - Rich Cocoa stamp off 1x

Step #2 - Toffee Crunch

Step #1 - Desert Sand (body ony - neck down)

Step #5 - Onyx Black (VersaFine) - head Espresso Truffle - body

## [GINA K INKS]

- Step #4 Powder Blue head Tomato Soup - belly Warm Cocoa - back, tail, feet
- Step #3 Slate
- Step #2 Sandy Beach
- Step #1 Moonlite Fog stamp off 1x (body ony - neck down)
- Step #5 Slate

Step #3 - Espresso Truffle Step #2 - Rich Cocoa

Step #4 - Espresso Truffle

Step #3 - Rich Cocoa

Step #2 - Desert Sand

- Step #1 Summer Sky (body ony - neck down)
- Step #5 Onyx Black (VersaFine)