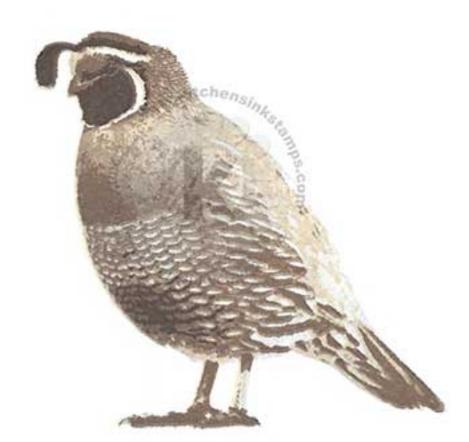

## Multi Step<sup>TM</sup> California Quail - stamped in order shown All inks used - Memento (unless noted)

Step #4 - Gray Flannel - head Morocco - belly London Fog 2x's - back, tail, feet

Step #3 - London Fog 2x's

Step #2 - Toffee Crunch

Step #1 - Paris Dusk stamp off 1x (body ony - neck down)

Step #5 - Onyx Black (VersaFine) - head Paris Dusk - body

Step #3 - Espresso Truffle

Step #2 - London Fog

Step #1 - Desert Sand

Step #4 - Paris Dusk

Step #3 - Rich Cocoa stamp off 1x

Step #2 - Toffee Crunch

Step #1 - Desert Sand (body ony - neck down)

Step #5 - Onyx Black (VersaFine) - head Espresso Truffle - body