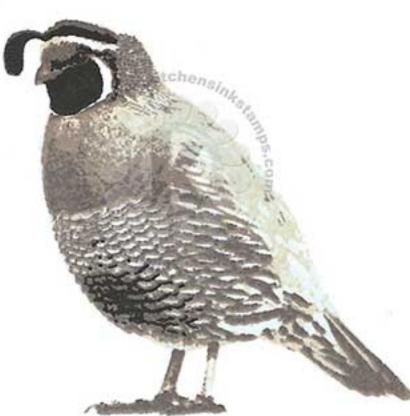

## Multi Step<sup>TM</sup> California Quail - stamped in order shown All inks used - Memento (unless noted)

Step #4

Belly - Gray Flannel

Head, Back, Tail & Feet - Rich Cocoa

Step #3 Belly - London Fog

Head, Back, Tail & Feet - Toffee Crunch 2x's