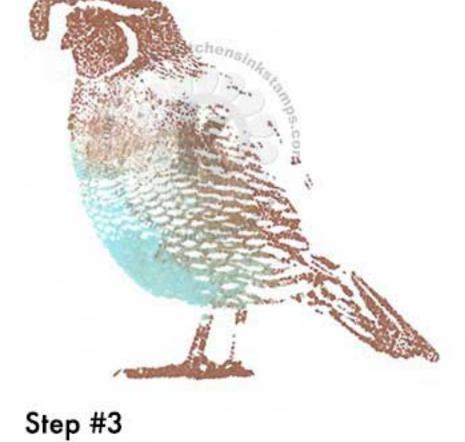

## Multi Step<sup>TM</sup> California Quail - stamped in order shown

Step #4

Belly - Powder Blue

Head, Back, Tail & Feet - Dark Chocolate

Belly - Ocean Mist

Head, Back, Tail & Feet - Warm Cocoa

Step #4

**Belly - Stone Blue** 

Head, Back, Tail & Feet - Over Coffee

Step #3

Belly - It's a Boy

Head, Back, Tail & Feet - Sand Castle

Step #2 - Kraft

Step #1 - Body Only (neck down) Sea Glass - stamp off 1x, repeat

Step #5 - Head - Black Onyx