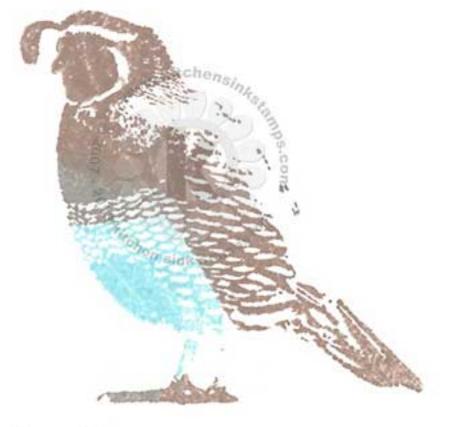

## Multi Step<sup>TM</sup> California Quail - stamped in order shown All inks used - Memento (unless noted)

Step #4 - Gray Flannel - head Morocco - belly London Fog 2x's - back, tail, feet

Step #3 - London Fog 2x's

Step #2 - Toffee Crunch

Step #1 - Paris Dusk stamp off 1x (body ony - neck down)

Step #5 - Onyx Black (VersaFine) - head Paris Dusk - body

Step #3 - Espresso Truffle

Step #2 - London Fog

Step #1 - Desert Sand