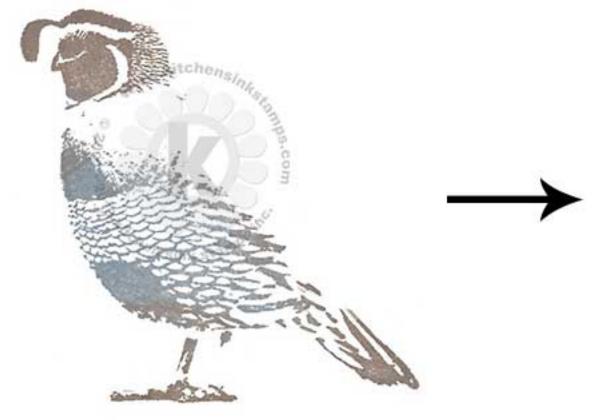

## Multi Step<sup>TM</sup> California Quail - stamped in order shown All inks used - Memento (unless noted)

Step #4 - Gray Flannel - head Morocco - belly London Fog 2x's - back, tail, feet

Step #3 - London Fog 2x's

Step #2 - Toffee Crunch

Step #1 - Paris Dusk stamp off 1x (body ony - neck down)

Step #5 - Onyx Black (VersaFine) - head Paris Dusk - body

Step #3 - Espresso Truffle

Step #2 - London Fog

Step #1 - Desert Sand