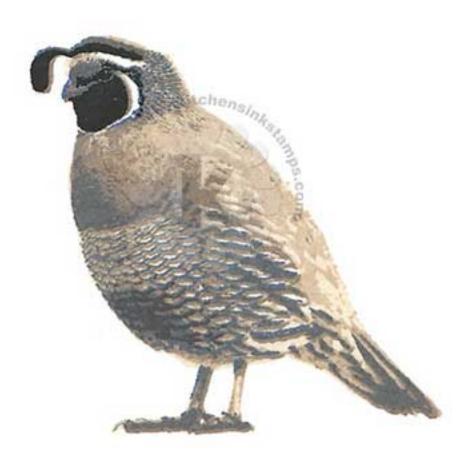

## Multi Step<sup>TM</sup> California Quail - stamped in order shown

Step #4

Belly - Powder Blue

Head, Back, Tail & Feet - Dark Chocolate

Belly - Ocean Mist

Head, Back, Tail & Feet - Warm Cocoa

Step #4

**Belly - Stone Blue** 

Head, Back, Tail & Feet - Over Coffee

Step #3

Belly - It's a Boy

Head, Back, Tail & Feet - Sand Castle

Step #2 - Kraft

Step #1 - Body Only (neck down) Sea Glass - stamp off 1x, repeat

Step #5 - Head - Black Onyx

Belly - Blue Denium

Step #2 - Twilight

Step #1 - Body Only (neck down) Black Jack - stamp off 2x's

Step #5 - Head - Black Jack

## Multi Step<sup>TM</sup> California Quail - stamped in order shown All inks used - Memento (unless noted)

Step #4

Belly - Gray Flannel

Head, Back, Tail & Feet - Rich Cocoa

Step #3 Belly - London Fog

Head, Back, Tail & Feet - Toffee Crunch 2x's

- Step #4 Potter's Clay
- Step #3 Peanut Brittle
- Step #2 Toffee Crunch
- Step #1 London Fog (body ony - neck down)
- Step #5 Espresso Truffle

Step #2 - Desert Sand

Step #1 - Body Only (neck down) Summer Sky

Step #5 - Onyx Black (VersaFine)

Step #4 - Rich Cocoa

Step #3 - Rich Cocoa stamp off 1x

Step #2 - Desert Sand

Step #1 - London Fog (body ony - neck down)

Step #5 - Espresso Truffle

© 2018 Kitchen Sink Stamps, Inc.

## Multi Step<sup>TM</sup> California Quail - stamped in order shown All inks used - Memento (unless noted)

Step #4 - Gray Flannel - head Morocco - belly London Fog 2x's - back, tail, feet

Step #3 - London Fog 2x's

Step #2 - Toffee Crunch

Step #1 - Paris Dusk stamp off 1x (body ony - neck down)

Step #5 - Onyx Black (VersaFine) - head Paris Dusk - body

Step #3 - Espresso Truffle

Step #2 - London Fog

Step #1 - Desert Sand

Step #4 - Paris Dusk

Step #3 - Rich Cocoa stamp off 1x

Step #2 - Toffee Crunch

Step #1 - Desert Sand (body ony - neck down)

Step #5 - Onyx Black (VersaFine) - head Espresso Truffle - body

## [GINA K INKS]

- Step #4 Powder Blue head Tomato Soup - belly Warm Cocoa - back, tail, feet
- Step #3 Slate
- Step #2 Sandy Beach
- Step #1 Moonlite Fog stamp off 1x (body ony - neck down)
- Step #5 Slate

Step #3 - Espresso Truffle Step #2 - Rich Cocoa

Step #4 - Espresso Truffle

Step #3 - Rich Cocoa

Step #2 - Desert Sand

- Step #1 Summer Sky (body ony - neck down)
- Step #5 Onyx Black (VersaFine)