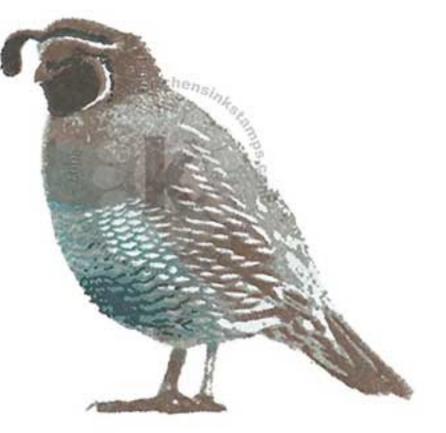

## Multi Step<sup>TM</sup> California Quail - stamped in order shown All inks used - Memento (unless noted)

Step #4

Belly - Gray Flannel

Head, Back, Tail & Feet - Rich Cocoa

Step #3 Belly - London Fog

Head, Back, Tail & Feet - Toffee Crunch 2x's

## Multi Step<sup>TM</sup> California Quail - stamped in order shown All inks used - Memento (unless noted)

Step #4 - Gray Flannel - head Morocco - belly London Fog 2x's - back, tail, feet

Step #3 - London Fog 2x's