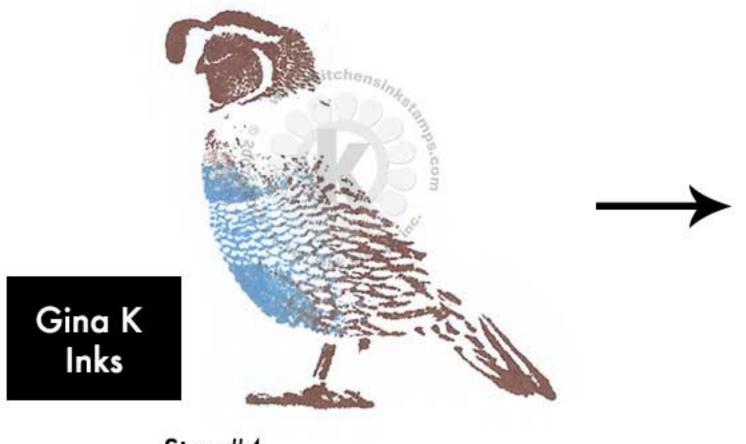

## [GINA K INKS]

- Step #4 Powder Blue head Tomato Soup - belly Warm Cocoa - back, tail, feet
- Step #3 Slate
- Step #2 Sandy Beach
- Step #1 Moonlite Fog stamp off 1x (body ony - neck down)
- Step #5 Slate