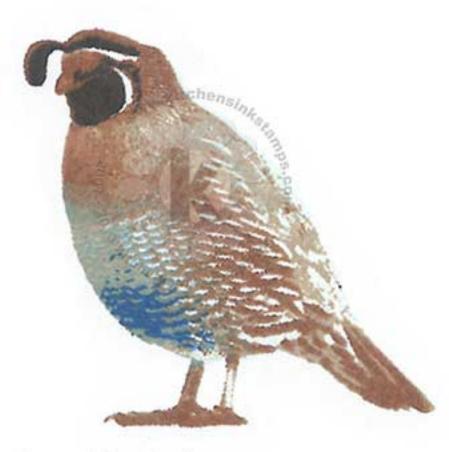

## Multi Step<sup>TM</sup> California Quail - stamped in order shown

Step #4

Belly - Powder Blue

Head, Back, Tail & Feet - Dark Chocolate

Belly - Ocean Mist

Head, Back, Tail & Feet - Warm Cocoa

Step #4

**Belly - Stone Blue** 

Head, Back, Tail & Feet - Over Coffee

Step #3

Belly - It's a Boy

Head, Back, Tail & Feet - Sand Castle

Step #2 - Kraft

Step #1 - Body Only (neck down) Sea Glass - stamp off 1x, repeat

Step #5 - Head - Black Onyx