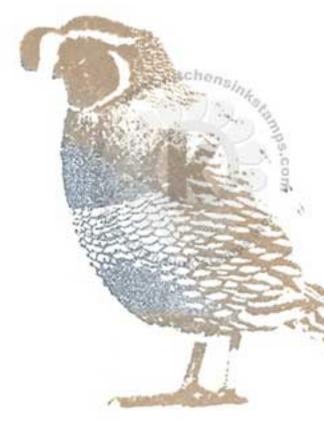

## Multi Step<sup>TM</sup> California Quail - stamped in order shown

Step #4

Belly - Powder Blue

Head, Back, Tail & Feet - Dark Chocolate

Belly - Ocean Mist

Head, Back, Tail & Feet - Warm Cocoa

Step #4

**Belly - Stone Blue** 

Head, Back, Tail & Feet - Over Coffee

Step #3

Belly - It's a Boy

Head, Back, Tail & Feet - Sand Castle

Step #2 - Kraft

Step #1 - Body Only (neck down) Sea Glass - stamp off 1x, repeat

Step #5 - Head - Black Onyx

Belly - Blue Denium

Step #2 - Twilight

Step #1 - Body Only (neck down) Black Jack - stamp off 2x's

Step #5 - Head - Black Jack