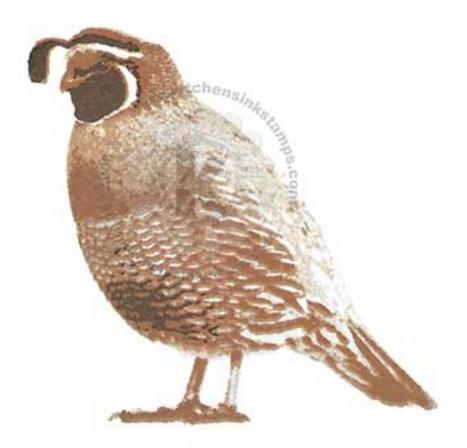

## Multi Step<sup>TM</sup> California Quail - stamped in order shown All inks used - Memento (unless noted)

Step #4

Belly - Gray Flannel

Head, Back, Tail & Feet - Rich Cocoa

Step #3 Belly - London Fog

Head, Back, Tail & Feet - Toffee Crunch 2x's

- Step #4 Potter's Clay
- Step #3 Peanut Brittle
- Step #2 Toffee Crunch
- Step #1 London Fog (body ony - neck down)
- Step #5 Espresso Truffle

Step #2 - Desert Sand

Step #1 - Body Only (neck down) Summer Sky

Step #5 - Onyx Black (VersaFine)

Step #4 - Rich Cocoa

Step #3 - Rich Cocoa stamp off 1x

Step #2 - Desert Sand

Step #1 - London Fog (body ony - neck down)

Step #5 - Espresso Truffle

© 2018 Kitchen Sink Stamps, Inc.