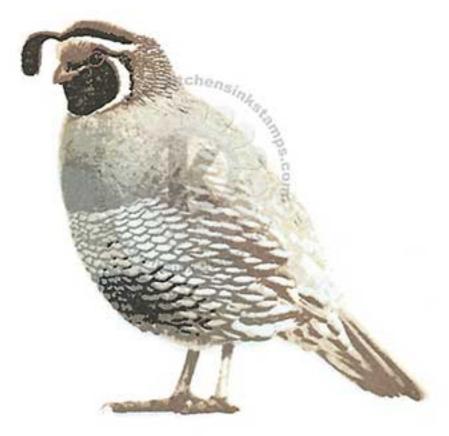

## [GINA K INKS]

- Step #4 Powder Blue head Tomato Soup - belly Warm Cocoa - back, tail, feet
- Step #3 Slate
- Step #2 Sandy Beach
- Step #1 Moonlite Fog stamp off 1x (body ony - neck down)
- Step #5 Slate

Step #3 - Espresso Truffle Step #2 - Rich Cocoa

Step #4 - Espresso Truffle

Step #3 - Rich Cocoa

Step #2 - Desert Sand

- Step #1 Summer Sky (body ony - neck down)
- Step #5 Onyx Black (VersaFine)