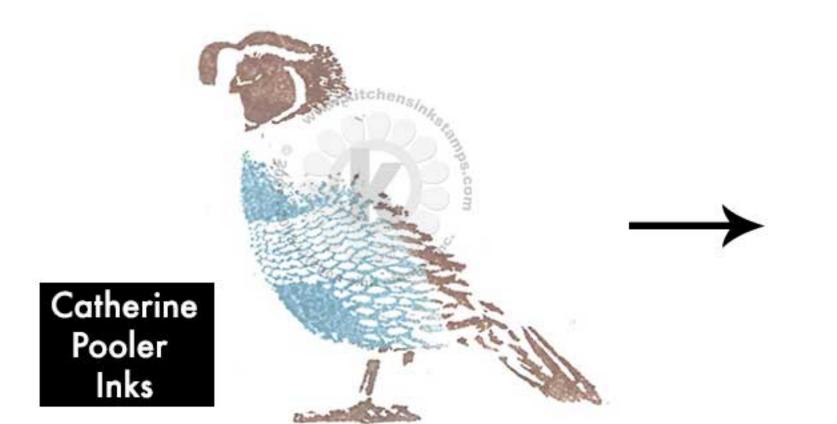

## Multi Step<sup>TM</sup> California Quail - stamped in order shown All inks used - Memento (unless noted)

Step #4

Belly - Gray Flannel

Head, Back, Tail & Feet - Rich Cocoa

Step #3 Belly - London Fog

Head, Back, Tail & Feet - Toffee Crunch 2x's

- Step #4 Potter's Clay
- Step #3 Peanut Brittle
- Step #2 Toffee Crunch
- Step #1 London Fog (body ony - neck down)
- Step #5 Espresso Truffle

Step #2 - Desert Sand

Step #1 - Body Only (neck down) Summer Sky