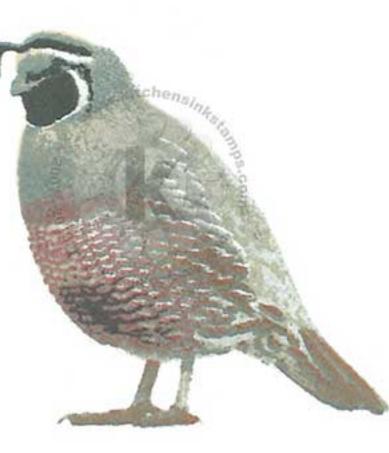

## Multi Step<sup>TM</sup> California Quail - stamped in order shown

Step #4

Belly - Powder Blue

Head, Back, Tail & Feet - Dark Chocolate

Belly - Ocean Mist

Head, Back, Tail & Feet - Warm Cocoa

Step #4

**Belly - Stone Blue** 