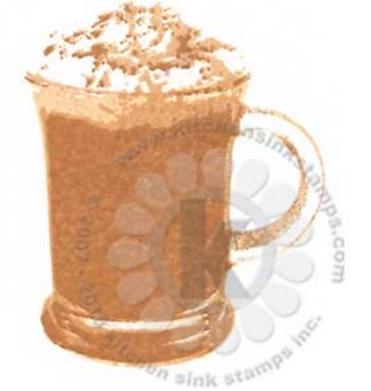

## Multi Step™ Cup of Warm Comfort All inks used - Memento (unless noted)

## suggested stamping order for easier stamp alignment

Step #4 - Espresso Truffle

Step #3 - Rich Cocoa 2x's

Step #2 - Desert Sand

Step #1 - Desert Sand (handle only)

Step #4 - Toffee Crunch

Step #3 - Desert Sand 3x's