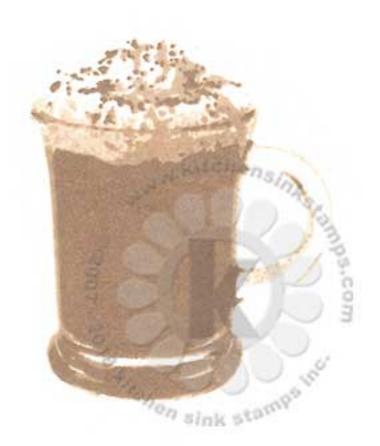

## Multi Step™ Cup of Warm Comfort All inks used - Memento (unless noted)

## suggested stamping order for easier stamp alignment

Step #4 - Cottage Ivy (no sprinkles)

Step #3 - Bamboo Leaves (no sprinkles)

Step #2 - Pear Tart (cup only)
Pear Tart (mask off top of foam)
stamp off 1x, repeat