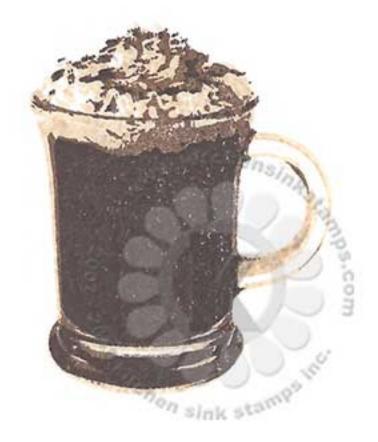

## Multi Step™ Cup of Warm Comfort All inks used - Memento (unless noted)

## suggested stamping order for easier stamp alignment

Step #4 - Espresso Truffle

Step #3 - Rich Cocoa 2x's

Step #2 - Desert Sand

Step #1 - Desert Sand (handle only)

Step #4 - Toffee Crunch

Step #3 - Desert Sand 3x's