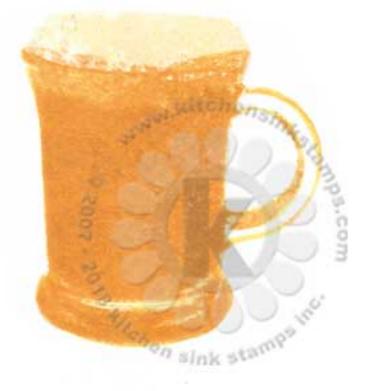

## Multi Step™ Cup of Warm Comfort All inks used - Memento (unless noted)

## suggested stamping order for easier stamp alignment

Step #4 - Espresso Truffle

Step #3 - Rich Cocoa 2x's

Step #2 - Desert Sand

Step #1 - Desert Sand (handle only)

Step #4 - Toffee Crunch

Step #3 - Desert Sand 3x's

Step #2 - Desert Sand (cup only)

Step #1 - did not use

Step #3 - Rhubarb Stalk 2x's

Step #2 - Lady Bug

Step #1 - Gray Flannel stamp off 1x

Step #3 - Rich Cocoa 2x's

Step #2 - Toffee Crunch

Step #1 - Cantaloupe