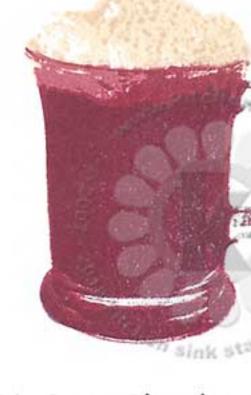

Step #4 - Peanut Brittle 2x's

Step #3 - Toffee Crunch

Step #2 - Desert Sand (cup only

Step #1 - did not use

Step #3 - Grape Jelly

Step #2 - Rhubarb Stalk 2x's

Step #1 - Tangelo

Step #3 - Lilac Posies 2x's

Step #2 - Rose Bud

Step #1 - Summer Sky

Step #4 - Peanut Brittle

Step #3 - Desert Sand + Cantaloupe

Step #2 - Cantaloupe (cup only

Step #1 - Desert Sand (handle only)