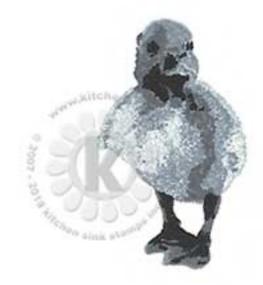

Step #4 - Gray Flannel 2x's

Step #3 - London Fog 2x's

Step #2 - London Fog

Step #1 - Toffee Crunch stamp off 1x, repeat 3x's

Step #4 - Oynx Black 2x's (VersaFine)

Step #3 - Espresso Truffle

Step #2 - Gray Flannel

Step #1 - London Fog

Step #4 - Espresso Truffle

Step #3 - Peanut Brittle

Step #2 - Toffee Crunch

Step #1 - Desert Sand

Step #4 - Oynx Black 2x's (VersaFine)

Step #3 - Rich Cocoa 2x's

Step #2 - Rich Cocoa

Step #1 - Rich Cocoa stamp off 1x, repeat