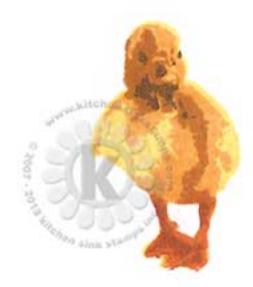

## suggested stamping order for easier stamp alignment

Step #4 - Rich Cocoa (face only) Morocca (feet only)

Step #3 - Peanut Brittle (face & body only) Tangelo (feet only)

Step #2 - Cantaloupe 2x's

Step #1 - Dandelion