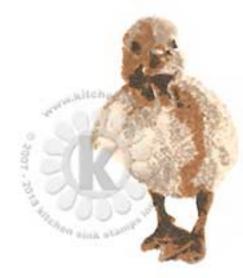

## suggested stamping order for easier stamp alignment

Step #4 - Rich Cocoa (face only) Morocca (feet only)

Step #3 - Peanut Brittle (face & body only) Tangelo (feet only)

Step #2 - Cantaloupe 2x's

Step #1 - Dandelion

Step #4 - Rich Cocoa

Step #3 - Peanut Brittle

Step #2 - Cantaloupe

Step #1 - Dandelion

Step #4 - Onyx Black (VersaFine)

Step #3 - Rich Cocoa stamp off 1x

Step #2 - Peanut Brittle

Step #1 - Cantaloupe