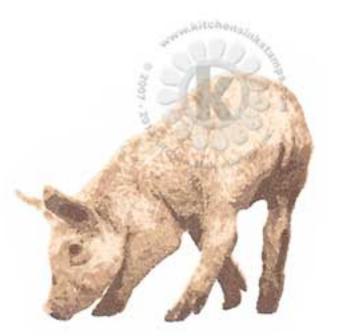

## suggested stamping order for easier stamp alignment

Step #4 - Rich Cocoa (face only) Morocca (feet only)

Step #3 - Peanut Brittle (face & body only) Tangelo (feet only)

Step #2 - Cantaloupe 2x's

Step #1 - Dandelion

Step #4 - Rich Cocoa

Step #3 - Peanut Brittle

Step #2 - Cantaloupe

Step #1 - Dandelion

Step #4 - Onyx Black (VersaFine)

Step #3 - Rich Cocoa stamp off 1x

Step #2 - Peanut Brittle

Step #1 - Cantaloupe