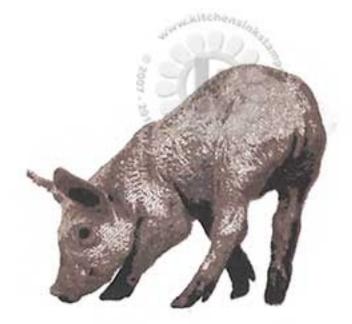

Step #4 - Gray Flannel 2x's

Step #3 - London Fog 2x's

Step #2 - London Fog

Step #1 - Toffee Crunch stamp off 1x, repeat 3x's

Step #4 - Oynx Black 2x's (VersaFine)

Step #3 - Espresso Truffle

Step #2 - Gray Flannel

Step #1 - London Fog

Step #4 - Espresso Truffle

Step #3 - Peanut Brittle

Step #2 - Toffee Crunch

Step #1 - Desert Sand

Step #4 - Oynx Black 2x's (VersaFine)

Step #3 - Rich Cocoa 2x's

Step #2 - Rich Cocoa

Step #1 - Rich Cocoa stamp off 1x, repeat