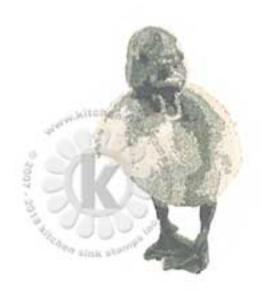

## Multi Step™ Ducks & Pigs All inks used - Memento (unless noted)

## suggested stamping order for easier stamp alignment



Step #4 - Rich Cocoa (face only) Morocca (feet only)

Step #3 - Peanut Brittle (face & body only) Tangelo (feet only)

Step #2 - Cantaloupe 2x's

Step #1 - Dandelion



Step #4 - Rich Cocoa

Step #3 - Peanut Brittle

Step #2 - Cantaloupe

Step #1 - Dandelion



Step #4 - Onyx Black (VersaFine)

Step #3 - Rich Cocoa stamp off 1x

Step #2 - Peanut Brittle

Step #1 - Cantaloupe



Step #4 - Gray Flannel 2x's

Step #3 - London Fog 2x's

Step #2 - London Fog

Step #1 - Toffee Crunch stamp off 1x, repeat 3x's



Step #4 - Oynx Black 2x's (VersaFine)

Step #3 - Espresso Truffle

Step #2 - Gray Flannel

Step #1 - London Fog



Step #4 - Espresso Truffle

Step #3 - Peanut Brittle

Step #2 - Toffee Crunch

Step #1 - Desert Sand



Step #4 - Oynx Black 2x's (VersaFine)

Step #3 - Rich Cocoa 2x's

Step #2 - Rich Cocoa

Step #1 - Rich Cocoa stamp off 1x, repeat



## Multi Step™ Ducks & Pigs All inks used - Memento (unless noted)

## suggested stamping order for easier stamp alignment



Step #4 - Rich Cocoa

Step #3 - Rich Cocoa stamp off 1x

Step #2 - Desert Sand

Step #1 - Angel Pink



Step #4 - Rich Cocoa

Step #3 - Rich Cocoa stamp off 1x

Step #2 - Desert Sand 2x's