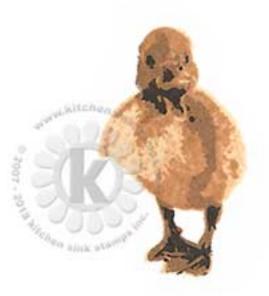

Step #4 - Gray Flannel 2x's

Step #3 - London Fog 2x's

Step #2 - London Fog

Step #1 - Toffee Crunch stamp off 1x, repeat 3x's

Step #4 - Oynx Black 2x's (VersaFine)

Step #3 - Espresso Truffle

Step #2 - Gray Flannel

Step #1 - London Fog

Step #4 - Espresso Truffle

Step #3 - Peanut Brittle

Step #2 - Toffee Crunch

Step #1 - Desert Sand

Step #4 - Oynx Black 2x's (VersaFine)

Step #3 - Rich Cocoa 2x's

Step #2 - Rich Cocoa