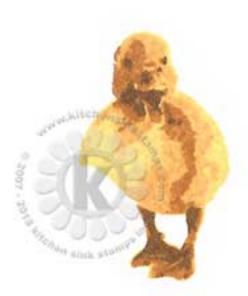

Step #4 - Rich Cocoa

Step #3 - Peanut Brittle

Step #2 - Cantaloupe

Step #1 - Dandelion

Step #4 - Onyx Black (VersaFine)

Step #3 - Rich Cocoa stamp off 1x

Step #2 - Peanut Brittle

Step #1 - Cantaloupe