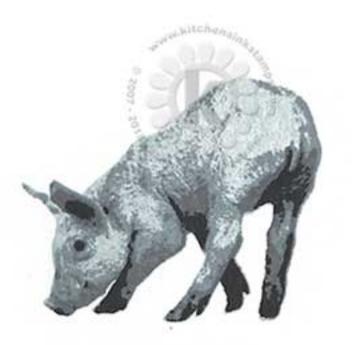

Step #2 - Gray Flannel

Step #1 - London Fog

Step #4 - Onyx Black (VersaFine)

Step #3 - Espresso Truffle

Step #2 - Rich Cocoa

Step #1 - Rose Bud

Step #4 - Gray Flannel

Step #3 - London Fog

Step #2 - Summer Sky 4x's

Step #1 - Summer Sky

Step #4 - Gray Flannel

Step #3 - London Fog

Step #2 - Desert Sand

Step #1 - Lulu Lavender 2x's