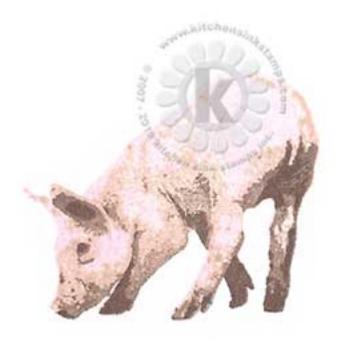

## suggested stamping order for easier stamp alignment

Step #4 - Rich Cocoa

Step #3 - Rich Cocoa stamp off 1x

Step #2 - Desert Sand

Step #1 - Angel Pink

Step #4 - Rich Cocoa

Step #3 - Rich Cocoa stamp off 1x

Step #2 - Desert Sand 2x's

Step #1 - Desert Sand

Step #4 - Onyx Black 2x's (VersaFine)

Step #3 - Espresso Truffle

Step #2 - Rich Cocoa 2x's

Step #1 - Rich Cocoa

Step #4 - Onyx Black 2x's (VersaFine)

Step #3 - Espresso Truffle