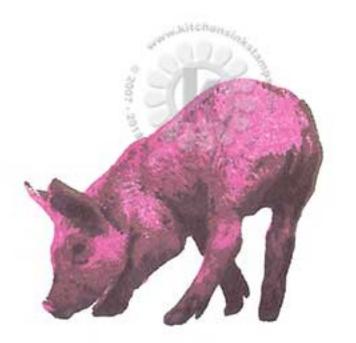

## suggested stamping order for easier stamp alignment

Step #4 - Rich Cocoa

Step #3 - Rich Cocoa stamp off 1x

Step #2 - Desert Sand

Step #1 - Angel Pink

Step #4 - Rich Cocoa

Step #3 - Rich Cocoa stamp off 1x

Step #2 - Desert Sand 2x's

Step #1 - Desert Sand

Step #4 - Onyx Black 2x's (VersaFine)

Step #3 - Espresso Truffle

Step #2 - Rich Cocoa 2x's

Step #1 - Rich Cocoa

Step #4 - Onyx Black 2x's (VersaFine)

Step #3 - Espresso Truffle