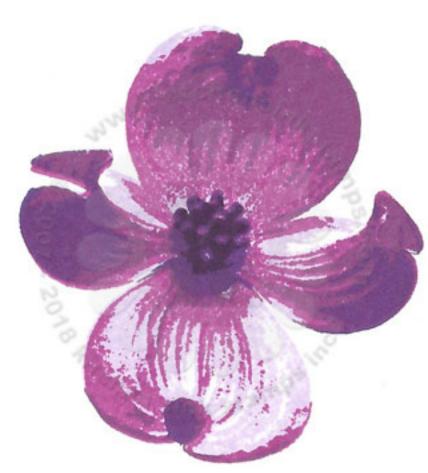

## Multi Step™ Enchanted Dogwood - stamped in order from top to bottom All inks used - Memento (unless noted)

Step #1 - Angel Pink

Step #2 - Lulu Lavlender

Step #3 - Rose Bud

Step #4 - Sweet Plum

Step #5 - Grape Jelly

Step #1 - Rose Bud

Step #2 - Rose Petals (Catherine Pooler)

Step #3 - Sweet Plum

Step #4 - Peppermint Scrub (Catherine Pooler)

Step #5 - Grape Jelly

Step #1 - Rose Bud

Step #2 - Lady Bug

Step #3 - Love Letter

Step #4 - Rose Petals (Catherine Pooler)

Step #5 - Grape Jelly

Step #1 - Angel Pink

Step #2 - Lulu Lavlender

Step #3 - Rose Bud

Step #4 - Rose Petals (Catherine Pooler)

Step #5 - Sweet Plum

Step #1 - Pure White (Avery Elle)