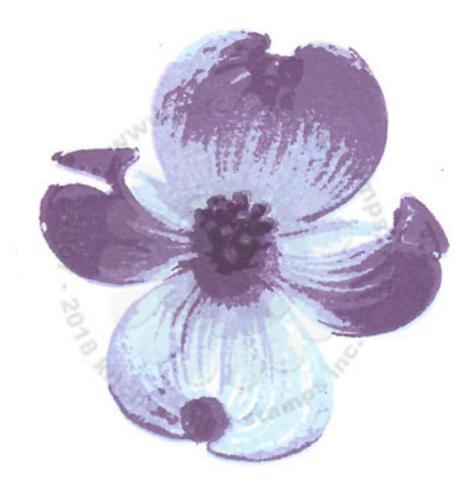

## Multi Step™ Enchanted Dogwood - stamped in order from top to bottom All inks used - Memento (unless noted)

Step #1 - Summer Sky

Step #2 - Lulu Lavlender

Step #3 - Sweet Plum

Step #4 - Sugared Lavender (Catherine Pooler)

Step #5 - Elderberry

Step #1 - Summer Sky

Step #2 - Angel Pink

Step #3 - Lulu Lavlender

Step #4 - Stone Blue (Catherine Pooler)

Step #5 - Paris Dusk

Step #1 - Summer Sky

Step #2 - Summer Sky - stamp 2x's