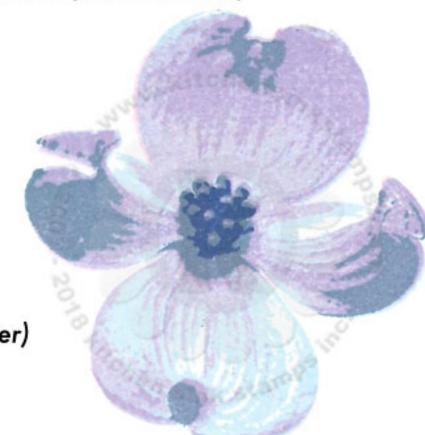

Step #3 - Stone Blue (Catherine Pooler)

Step #4 - Paris Dusk

Step #5 - Nautical Blue

Step #1 - Summer Sky

Step #2 - New Sprout - stamp 2x's

Step #3 - Seafoam (Catherine Pooler)

Step #4 - Stone Blue (Catherine Pooler)

Step #5 - Paris Dusk

Step #1 - Pure White (Avery Elle)

Step #5 - Paris Dusk

Step #1 - New Sprout

Step #2 - Lulu Lavlender

Step #3 - Summer Sky

Step #4 - Seafoam (Catherine Pooler)

Step #5 - Northern Pine

Step #1 - New Sprout

Step #2 - Summer Sky - stamp 2x's

Step #3 - Lulu Lavender

Step #4 - Seafoam (Catherine Pooler)

Step #5 - Stone Blue (Catherine Pooler)