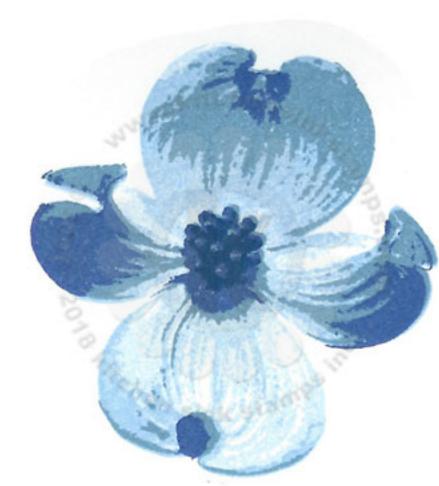

## Multi Step™ Enchanted Dogwood - stamped in order from top to bottom All inks used - Memento (unless noted)

Step #1 - Summer Sky

Step #2 - Lulu Lavlender

Step #3 - Sweet Plum

Step #4 - Sugared Lavender (Catherine Pooler)

Step #5 - Elderberry

Step #1 - Summer Sky

Step #2 - Angel Pink

Step #3 - Lulu Lavlender

Step #4 - Stone Blue (Catherine Pooler)

Step #5 - Paris Dusk

Step #1 - Summer Sky

Step #2 - Summer Sky - stamp 2x's

Step #3 - Stone Blue (Catherine Pooler)

Step #4 - Paris Dusk

Step #5 - Nautical Blue

Step #1 - Summer Sky

Step #2 - New Sprout - stamp 2x's

Step #3 - Seafoam (Catherine Pooler)

Step #4 - Stone Blue (Catherine Pooler)