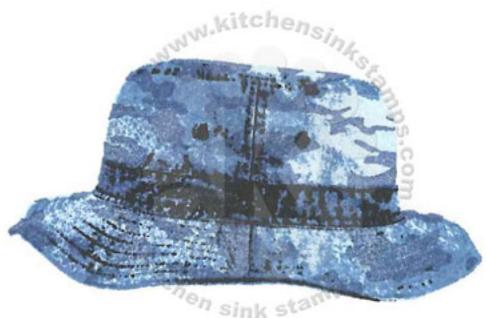

## Multi Step™ Fisherman's Hat & Tackle - stamped in order from top to bottom All inks used - Memento (unless noted)

- Step #4 Onyx Black (VersaFine)
- Step #3 Olive Grove
- Step #2 Pistachio
- Step #1 New Sprout

- (Step #4 thru #1 the same)
- + Camoflouge Layer Olive Grove

- Step #4 Onyx Black (VersaFine)
- Step #3 Paris Dusk
- Step #2 Danube Blue
- Step #1 Summer Sky

(Step #4 thru #1 the same)

+ Camoflouge Layer - Gray Flannel

www.kitchensinkstamps.com

- Step #3 Nautical Blue
- Step #2 Cantaloupe
- Step #1 Summer Sky

- Step #3 Lilac Posies
- Step #2 Gray Flannel
- Step #1 New Sprout

- Step #3 Teal Zeal + Gray Flannel
- Step #2 Pistachio
- Step #1 Desert Sand