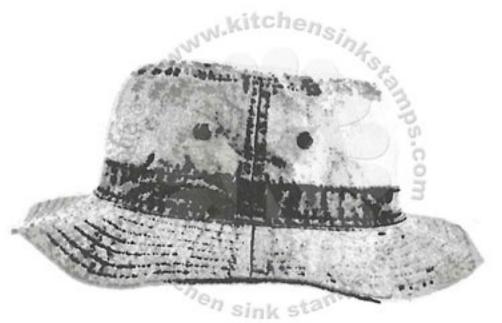

## Multi Step™ Fisherman's Hat & Tackle - stamped in order from top to bottom All inks used - Memento (unless noted)

- Step #4 Onyx Black (VersaFine)
- Step #3 Rich Cocoa
- Step #2 Toffee Crunch
- Step #1 London Fog so 1x

- (Step #4 thru #1 the same)
- + Camoflouge Layer Rich Cocoa

- Step #4 Onyx Black (VersaFine)
- Step #3 Toffee Crunch
- Step #2 Toffee Crunch so 1x, repeat
- Step #1 Desert Sand

(Step #4 thru #1 the same)

+ Camoflouge Layer - Olive Grove

Step #4 - Rhubarb Stalk

Step #3 - Lady Bug

Step #2 - London Fog so 1x, repeat

Step #1 - London Fog so 1x

Step #4 - Onyx Black (VersaFine)

- Step #3 London Fog
- Step #2 Desert Sand so 1x

Step #1 - Desert Sand so 1x, repeat

Step #4 - Morocco

Step #3 - Tangelo

Step #2 - London Fog so 1x

Step #1 - London Fog so 1x

© 2019 Kitchen Sink Stamps, Inc.