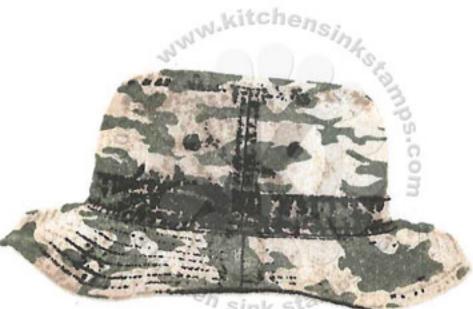

## Multi Step™ Fisherman's Hat & Tackle - stamped in order from top to bottom All inks used - Memento (unless noted)

- Step #4 Onyx Black (VersaFine)
- Step #3 Olive Grove
- Step #2 Pistachio
- Step #1 New Sprout

- (Step #4 thru #1 the same)
- + Camoflouge Layer Olive Grove

- Step #4 Onyx Black (VersaFine)
- Step #3 Paris Dusk
- Step #2 Danube Blue
- Step #1 Summer Sky

(Step #4 thru #1 the same)

+ Camoflouge Layer - Gray Flannel

www.kitchensinkstamps.com

- Step #3 Nautical Blue
- Step #2 Cantaloupe
- Step #1 Summer Sky

- Step #3 Lilac Posies
- Step #2 Gray Flannel
- Step #1 New Sprout

- Step #3 Teal Zeal + Gray Flannel
- Step #2 Pistachio
- Step #1 Desert Sand