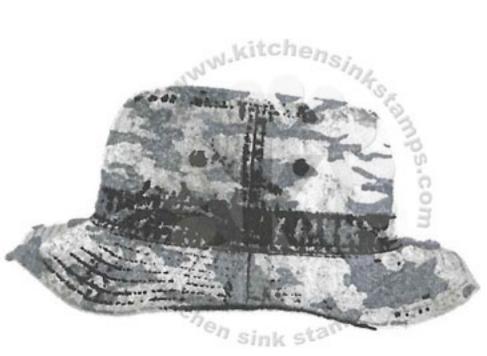

## Multi Step™ Fisherman's Hat & Tackle - stamped in order from top to bottom All inks used - Memento (unless noted)

- Step #4 Onyx Black (VersaFine)
- Step #3 Olive Grove
- Step #2 Pistachio
- Step #1 New Sprout

- (Step #4 thru #1 the same)
- + Camoflouge Layer Olive Grove

- Step #4 Onyx Black (VersaFine)
- Step #3 Paris Dusk
- Step #2 Danube Blue
- Step #1 Summer Sky

(Step #4 thru #1 the same)

+ Camoflouge Layer - Gray Flannel

www.kitchensinkstamps.com

- Step #3 Nautical Blue
- Step #2 Cantaloupe
- Step #1 Summer Sky

- Step #3 Lilac Posies
- Step #2 Gray Flannel
- Step #1 New Sprout

- Step #3 Teal Zeal + Gray Flannel
- Step #2 Pistachio
- Step #1 Desert Sand