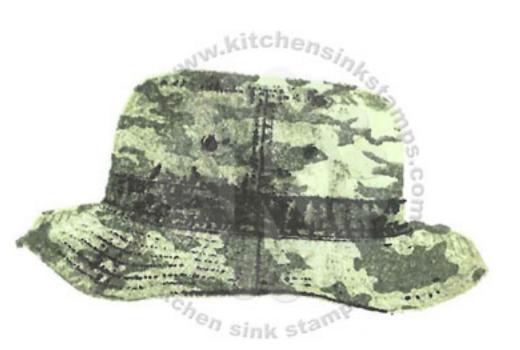

## Multi Step™ Fisherman's Hat & Tackle - stamped in order from top to bottom All inks used - Memento (unless noted)

- Step #4 Onyx Black (VersaFine)
- Step #3 Olive Grove
- Step #2 Pistachio
- Step #1 New Sprout

- (Step #4 thru #1 the same)
- + Camoflouge Layer Olive Grove

- Step #4 Onyx Black (VersaFine)
- Step #3 Paris Dusk
- Step #2 Danube Blue
- Step #1 Summer Sky

(Step #4 thru #1 the same)

+ Camoflouge Layer - Gray Flannel