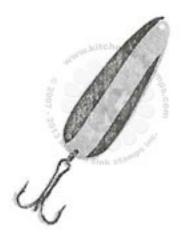

Step #2 - Espresso Truffle

Step #1 - Peanut Brittle

Step #2 - Rhubarb Stalk

Step #1 - Toffee Crunch

Step #2 - Morocco (top) + Gray Flannel (hook)

Step #1 - London Fog so 1x

Step #2 - Onyx Black (VersaFine)

Step #1 - London Fog