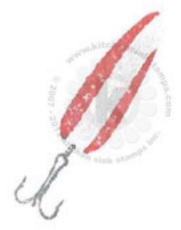

Step #2 - Espresso Truffle

Step #1 - Peanut Brittle

Step #2 - Rhubarb Stalk

Step #1 - Toffee Crunch

Step #2 - Morocco (top) + Gray Flannel (hook)

Step #1 - London Fog so 1x

Step #2 - Onyx Black (VersaFine)

Step #1 - London Fog