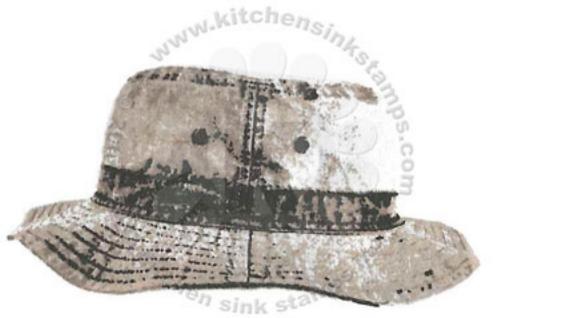

## Multi Step™ Fisherman's Hat & Tackle - stamped in order from top to bottom All inks used - Memento (unless noted)

- Step #4 Onyx Black (VersaFine)
- Step #3 Rich Cocoa
- Step #2 Toffee Crunch
- Step #1 London Fog so 1x

- (Step #4 thru #1 the same)
- + Camoflouge Layer Rich Cocoa

- Step #4 Onyx Black (VersaFine)
- Step #3 Toffee Crunch
- Step #2 Toffee Crunch so 1x, repeat
- Step #1 Desert Sand

(Step #4 thru #1 the same)

+ Camoflouge Layer - Olive Grove

Step #4 - Rhubarb Stalk

Step #3 - Lady Bug

Step #2 - London Fog so 1x, repeat

Step #1 - London Fog so 1x

Step #4 - Onyx Black (VersaFine)

- Step #3 London Fog
- Step #2 Desert Sand so 1x

Step #1 - Desert Sand so 1x, repeat

Step #4 - Morocco

Step #3 - Tangelo

Step #2 - London Fog so 1x

Step #1 - London Fog so 1x

© 2019 Kitchen Sink Stamps, Inc.