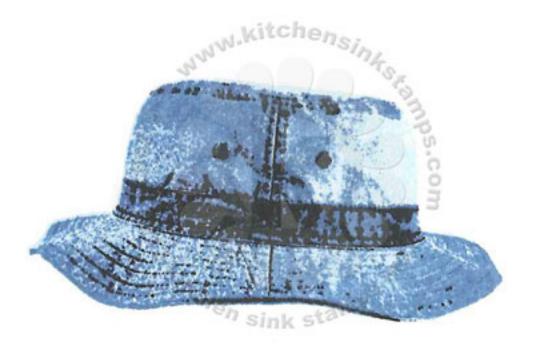

## Multi Step™ Fisherman's Hat & Tackle - stamped in order from top to bottom All inks used - Memento (unless noted)

- Step #4 Onyx Black (VersaFine)
- Step #3 Rich Cocoa
- Step #2 Toffee Crunch
- Step #1 London Fog so 1x

- (Step #4 thru #1 the same)
- + Camoflouge Layer Rich Cocoa

- Step #4 Onyx Black (VersaFine)
- Step #3 Toffee Crunch
- Step #2 Toffee Crunch so 1x, repeat
- Step #1 Desert Sand

(Step #4 thru #1 the same)

+ Camoflouge Layer - Olive Grove

Step #4 - Rhubarb Stalk

Step #3 - Lady Bug

Step #2 - London Fog so 1x, repeat

Step #1 - London Fog so 1x

Step #4 - Onyx Black (VersaFine)

- Step #3 London Fog
- Step #2 Desert Sand so 1x

Step #1 - Desert Sand so 1x, repeat

Step #4 - Morocco

Step #3 - Tangelo

Step #2 - London Fog so 1x

Step #1 - London Fog so 1x

© 2019 Kitchen Sink Stamps, Inc.