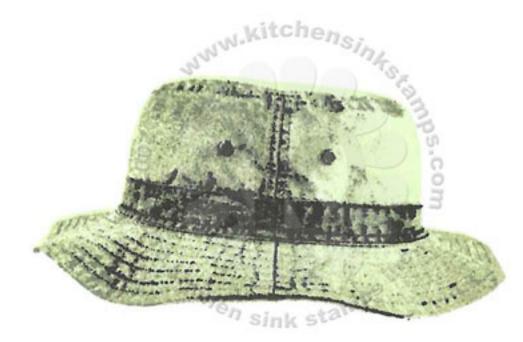

## Multi Step<sup>TM</sup> Fisherman's Hat & Tackle - stamped in order from top to bottom All inks used - Memento (unless noted)

- Step #4 Onyx Black (VersaFine)
- Step #3 Gray Flannel
- Step #2 London Fog
- Step #1 London Fog so 1x

- (Step #4 thru #1 the same)
- + Camoflouge Layer Gray Flannel

- Step #4 Onyx Black (VersaFine)
- Step #3 Rhubarb Stalk
- Step #2 Lady Bug
- Step #1 Lady Bug so 1x

(Step #4 thru #1 the same)

+ Camoflouge Layer - Sweet Plum