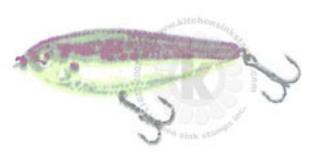

## Multi Step<sup>TM</sup> Fisherman's Hat & Tackle - stamped in order from top to bottom All inks used - Memento (unless noted)

- Step #4 Onyx Black (VersaFine)
- Step #3 Gray Flannel
- Step #2 London Fog
- Step #1 London Fog so 1x

- (Step #4 thru #1 the same)
- + Camoflouge Layer Gray Flannel

- Step #4 Onyx Black (VersaFine)
- Step #3 Rhubarb Stalk
- Step #2 Lady Bug
- Step #1 Lady Bug so 1x

(Step #4 thru #1 the same)

+ Camoflouge Layer - Sweet Plum

Step #2 - Espresso Truffle

Step #1 - Peanut Brittle

Step #2 - Rhubarb Stalk

Step #1 - Toffee Crunch

Step #2 - Morocco (top) + Gray Flannel (hook)

Step #1 - London Fog so 1x

Step #2 - Onyx Black (VersaFine)

Step #1 - London Fog