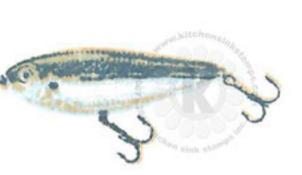

## Multi Step<sup>TM</sup> Fisherman's Hat & Tackle - stamped in order from top to bottom All inks used - Memento (unless noted)

- Step #4 Onyx Black (VersaFine)
- Step #3 Gray Flannel
- Step #2 London Fog
- Step #1 London Fog so 1x

- (Step #4 thru #1 the same)
- + Camoflouge Layer Gray Flannel

- Step #4 Onyx Black (VersaFine)
- Step #3 Rhubarb Stalk
- Step #2 Lady Bug
- Step #1 Lady Bug so 1x

(Step #4 thru #1 the same)

+ Camoflouge Layer - Sweet Plum

Step #2 - Espresso Truffle

Step #1 - Peanut Brittle

Step #2 - Rhubarb Stalk

Step #1 - Toffee Crunch

Step #2 - Morocco (top) + Gray Flannel (hook)

Step #1 - London Fog so 1x

Step #2 - Onyx Black (VersaFine)

Step #1 - London Fog