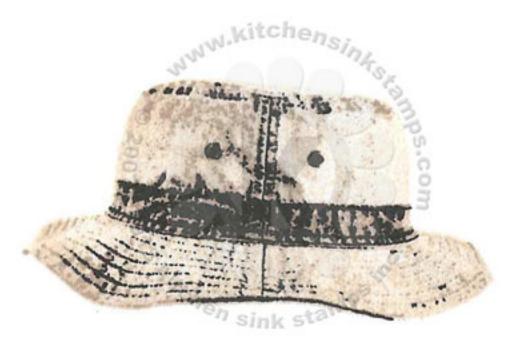

## Multi Step<sup>TM</sup> Fisherman's Hat & Tackle - stamped in order from top to bottom All inks used - Memento (unless noted)

- Step #4 Onyx Black (VersaFine)
- Step #3 Gray Flannel
- Step #2 London Fog
- Step #1 London Fog so 1x

- (Step #4 thru #1 the same)
- + Camoflouge Layer Gray Flannel

- Step #4 Onyx Black (VersaFine)
- Step #3 Rhubarb Stalk
- Step #2 Lady Bug
- Step #1 Lady Bug so 1x

(Step #4 thru #1 the same)

+ Camoflouge Layer - Sweet Plum

Step #2 - Espresso Truffle

Step #1 - Peanut Brittle

Step #2 - Rhubarb Stalk

Step #1 - Toffee Crunch

Step #2 - Morocco (top) + Gray Flannel (hook)

Step #1 - London Fog so 1x

Step #2 - Onyx Black (VersaFine)

Step #1 - London Fog