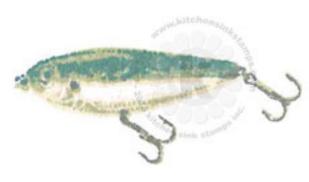

Step #2 - Espresso Truffle

Step #1 - Peanut Brittle

Step #2 - Rhubarb Stalk

Step #1 - Toffee Crunch

Step #2 - Morocco (top) + Gray Flannel (hook)

Step #1 - London Fog so 1x

Step #2 - Onyx Black (VersaFine)

Step #1 - London Fog