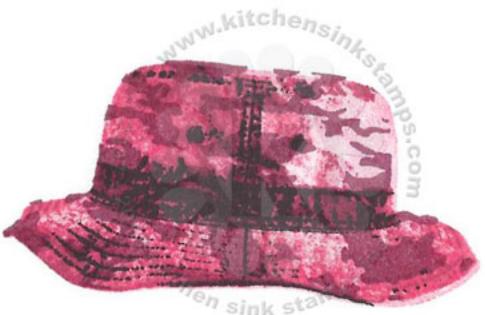

+ Camoflouge Layer - Olive Grove

Step #4 - Rhubarb Stalk

Step #3 - Lady Bug

Step #2 - London Fog so 1x, repeat

Step #1 - London Fog so 1x

Step #4 - Onyx Black (VersaFine)

- Step #3 London Fog
- Step #2 Desert Sand so 1x

Step #1 - Desert Sand so 1x, repeat

Step #4 - Morocco

Step #3 - Tangelo

Step #2 - London Fog so 1x

Step #1 - London Fog so 1x

© 2019 Kitchen Sink Stamps, Inc.