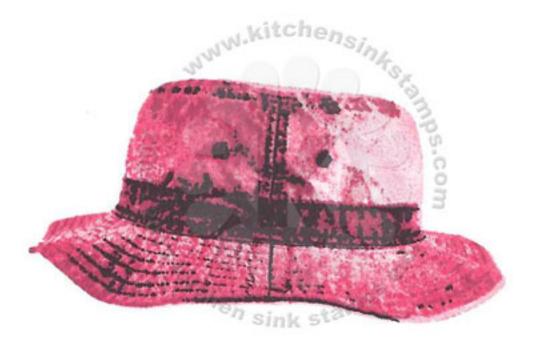

## Multi Step<sup>TM</sup> Fisherman's Hat & Tackle - stamped in order from top to bottom All inks used - Memento (unless noted)

- Step #4 Onyx Black (VersaFine)
- Step #3 Gray Flannel
- Step #2 London Fog
- Step #1 London Fog so 1x

- (Step #4 thru #1 the same)
- + Camoflouge Layer Gray Flannel

- Step #4 Onyx Black (VersaFine)
- Step #3 Rhubarb Stalk
- Step #2 Lady Bug
- Step #1 Lady Bug so 1x

(Step #4 thru #1 the same)

+ Camoflouge Layer - Sweet Plum