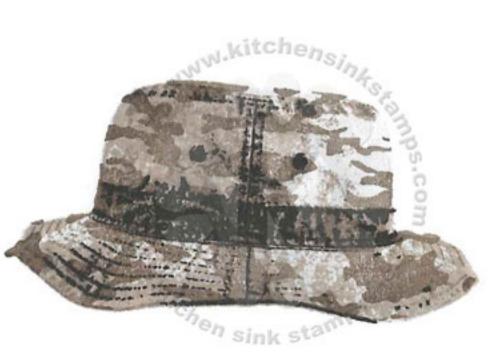

## Multi Step™ Fisherman's Hat & Tackle - stamped in order from top to bottom All inks used - Memento (unless noted)

- Step #4 Onyx Black (VersaFine)
- Step #3 Olive Grove
- Step #2 Pistachio
- Step #1 New Sprout

- (Step #4 thru #1 the same)
- + Camoflouge Layer Olive Grove

- Step #4 Onyx Black (VersaFine)
- Step #3 Paris Dusk
- Step #2 Danube Blue
- Step #1 Summer Sky

(Step #4 thru #1 the same)

+ Camoflouge Layer - Gray Flannel

www.kitchensinkstamps.com

- Step #3 Nautical Blue
- Step #2 Cantaloupe
- Step #1 Summer Sky

- Step #3 Lilac Posies
- Step #2 Gray Flannel
- Step #1 New Sprout

- Step #3 Teal Zeal + Gray Flannel
- Step #2 Pistachio
- Step #1 Desert Sand