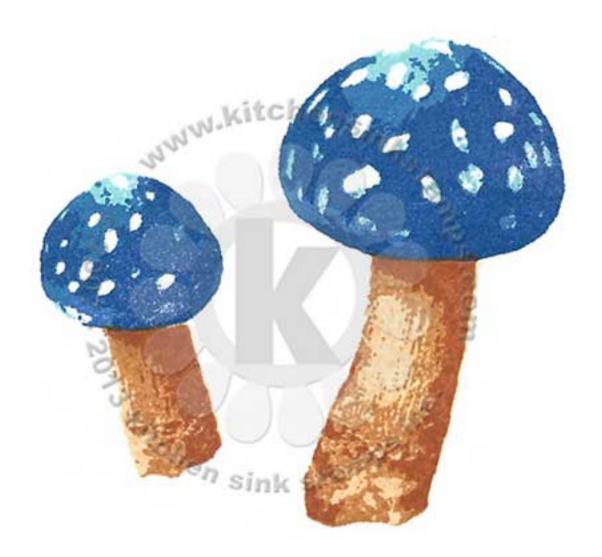

## Multi Step<sup>TM</sup> Forest Toadstool - stamped in order from top to bottom All inks used - Memento (unless noted)

Step #2 - Danube Blue

Step #1 - Sea Glass (Gina K)

STEAM: Step #4 - Cantaloupe

Step #5 - Peanut Brittle

Step #6 - Potter's Clay

CAP: Step #3 - Morocco

Step #2 - Tangelo

Step #1 - Cantaloupe

STEAM: Step #4 - Dandelion

Step #5 - Desert Sand 2x's

Step #6 - Peanut Brittle

Step #4 - Espresso Truffle