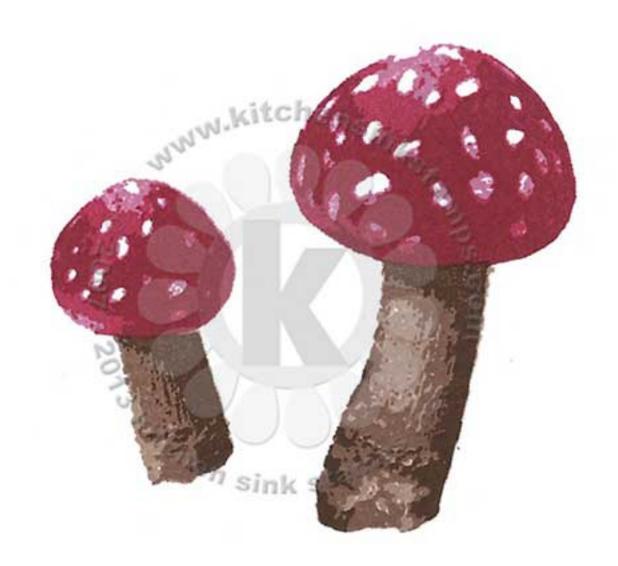

## Multi Step<sup>TM</sup> Forest Toadstool - stamped in order from top to bottom All inks used - Memento (unless noted)

Step #2 - Danube Blue

Step #1 - Sea Glass (Gina K)

STEAM: Step #4 - Cantaloupe

Step #5 - Peanut Brittle