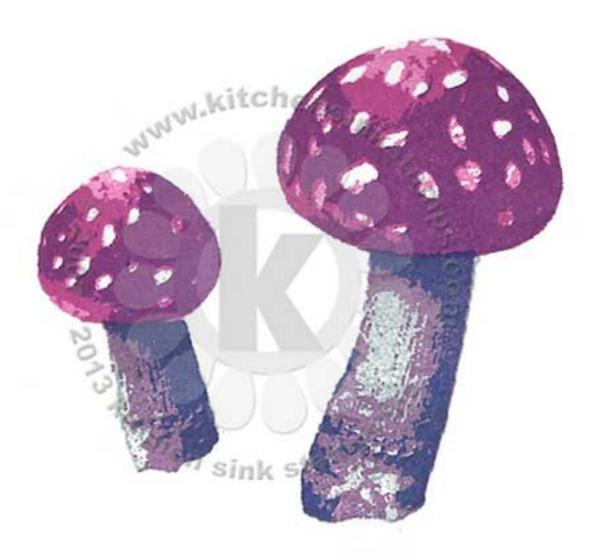

Step #3 - London Fog

Step #2 - Desert Sand

Step #1 - Angel Pink

CAP: Step #3 - Grape Jelly Step #2 - Lilac Posies

Step #1 - Rose Bud

STEAM: Step #4 - London Fog

Step #5 - Sweet Plum 2x's

Step #6 - Paris Dusk

Step #4 - Onyx Black (VersaFine)

Step #3 - Sweet Plum

Step #2 - Desert Sand

Step #1 - Cantaloupe (shell only)