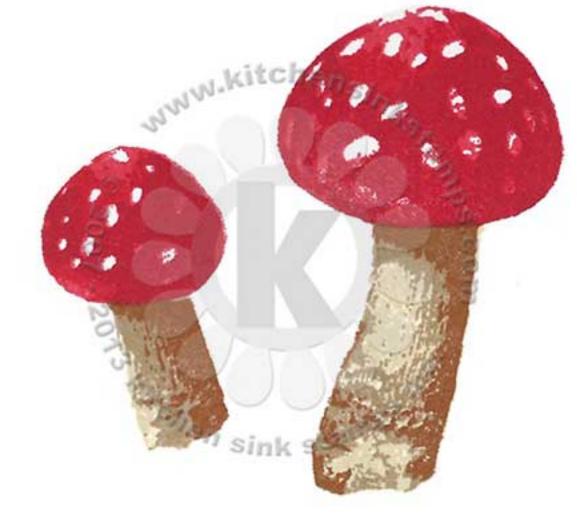

## Multi Step<sup>TM</sup> Forest Toadstool - stamped in order from top to bottom All inks used - Memento (unless noted)

CAP: Step #3 - Onyx Black (VersaFine)

Step #2 - Black Jack (Catherine Pooler)

Step #1 - Twilight (Catherine Pooler)