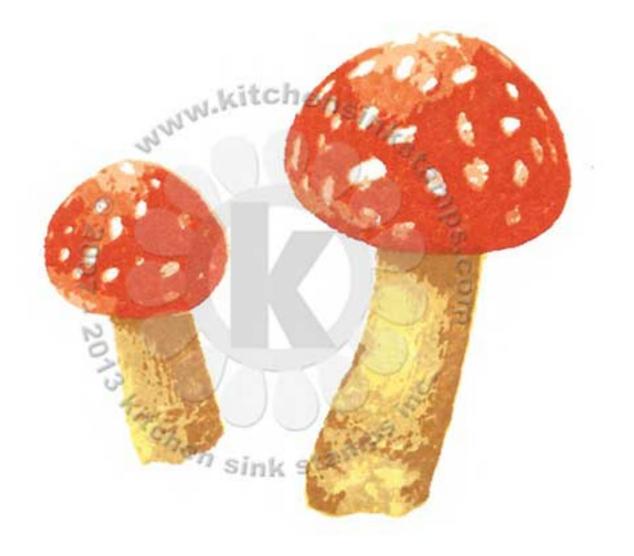

Step #3 - Toffee Crunch

Step #2 - Desert Sand

Step #1 - Summer Sky (shell only)

www.kitchensinkstamps.com

(All Gina K Inks) CAP: Step #3 - Cherry Red Step #2 - Red Velvet Step #1 - Red Hot STEAM: Step #4 - Sandy Beach

Step #5 - Kraft

Step #6 - Warm Cocoa

Step #4 - Peanut Brittle

Step #3 - Toffee Crunch

Step #2 - Cantaloupe

Step #1 - Angel Pink (shell only)

© 2018 Kitchen Sink Stamps, Inc.