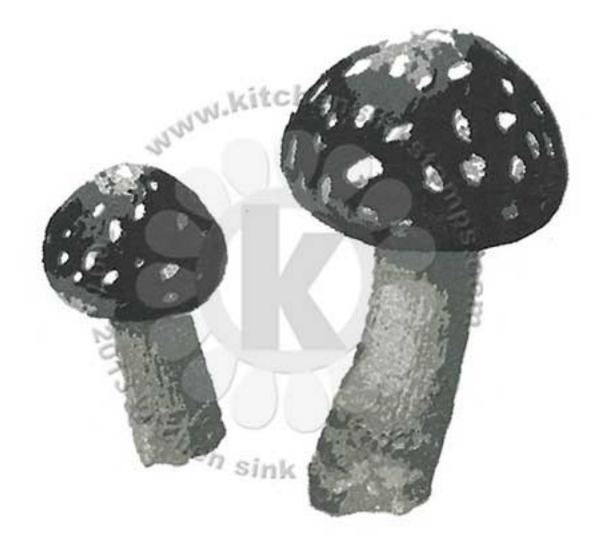

## Multi Step<sup>TM</sup> Forest Toadstool - stamped in order from top to bottom All inks used - Memento (unless noted)

CAP: Step #3 - Onyx Black (VersaFine)

Step #2 - Black Jack (Catherine Pooler)

Step #1 - Twilight (Catherine Pooler)

STEAM: Step #4 - Twilight (Catherine Pooler)

Step #5 - Twilight (Catherine Pooler)

Step #6 - Black Jack (Catherine Pooler)

CAP: Step #3 - Rich Cocoa

Step #2 - Rich Cocoa stamp off 1x + Toffee Crunch

Step #1 - Toffee Crunch