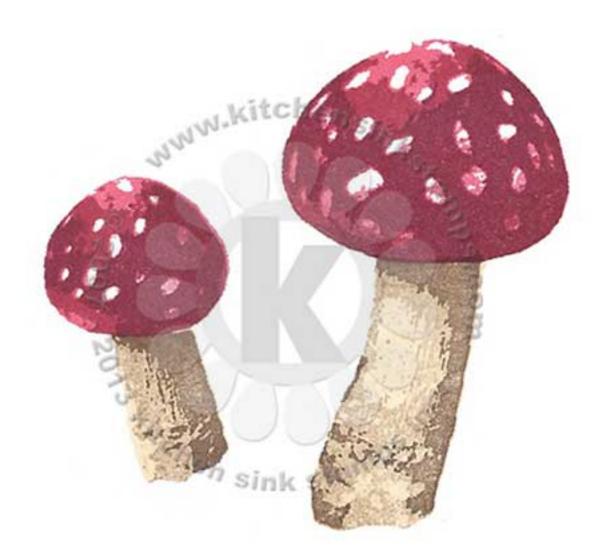

## Multi Step<sup>TM</sup> Forest Toadstool - stamped in order from top to bottom

CAP: Step #3 - Sweet Plum

Step #2 - Rhubarb Stalk

Step #1 - Lady Bug

STEAM: Step #4 - Desert Sand

Step #5 - Toffee Crunch

Step #6 - Rich Cocoa