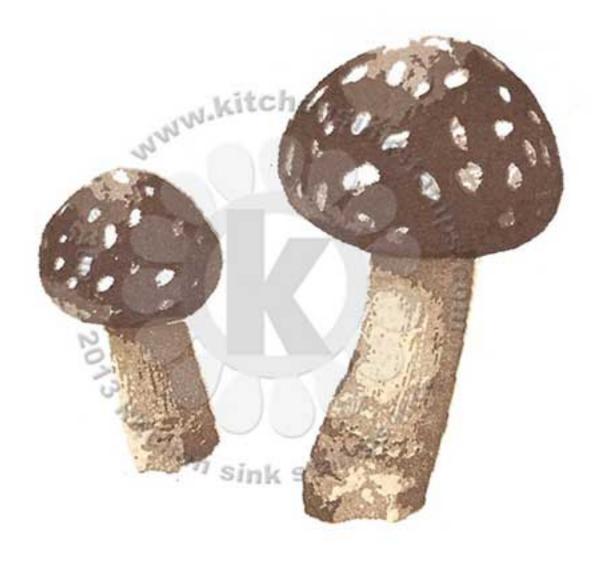

## Multi Step<sup>TM</sup> Forest Toadstool - stamped in order from top to bottom

CAP: Step #3 - Sweet Plum

Step #2 - Rhubarb Stalk

Step #1 - Lady Bug

STEAM: Step #4 - Desert Sand

Step #5 - Toffee Crunch

Step #6 - Rich Cocoa

## (All Catherine Pooler Inks)

CAP: Step #3 - Peppermint Scrub

Step #2 - Rockin' Red

Step #1 - Rose Petal

STEAM: Step #4 - Sand Castle

Step #5 - Over Coffee

Step #6 - Icing on the Cake

Step #4 - Rich Cocoa