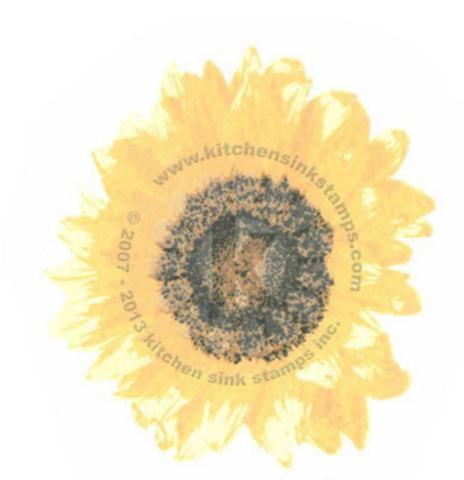

Multi Step<sup>TM</sup> Giant Sunflower - stamped in order from top to bottom All inks used - Memento

- Step #5 Tuxedo Black
- Step #4 Toffee Crunch
- Step #3 Desert Sand
- Step #2 Dandelion
- Step #1 Dandelion stamp off 1x