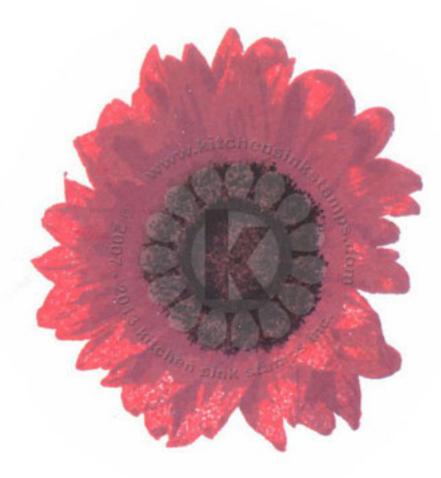

## Multi Step™ Giant Sunflower - stamped in order from top to bottom All inks used - Memento

Step #3 - Tuxedo Black Step #2 - Grape Jelly Step #1 - Love Letter

Step #3 - Tuxedo Black Step #2 - Rhubarb Stalk Step #1 - Lady Bug