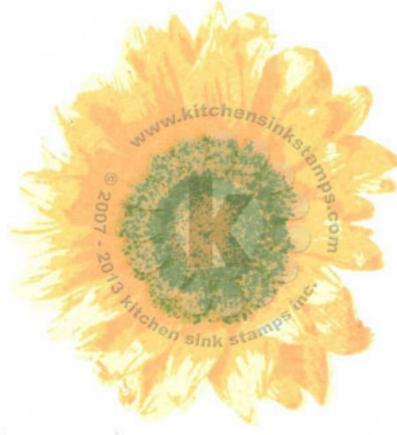

Multi Step<sup>TM</sup> Giant Sunflower - stamped in order from top to bottom All inks used - Memento

- Step #5 Tuxedo Black
- Step #4 Toffee Crunch
- Step #3 Desert Sand
- Step #2 Dandelion
- Step #1 Dandelion stamp off 1x