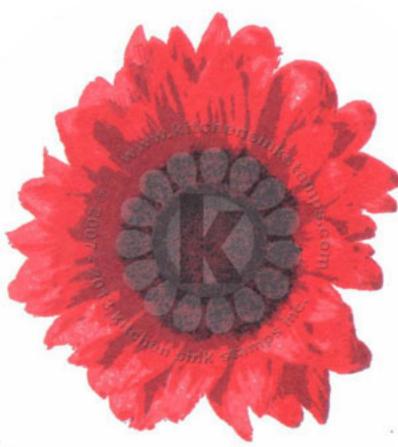

## Multi Step™ Giant Sunflower - stamped in order from top to bottom All inks used - Memento

Step #3 - Tuxedo Black Step #2 - Grape Jelly Step #1 - Love Letter

Step #3 - Tuxedo Black Step #2 - Rhubarb Stalk Step #1 - Lady Bug