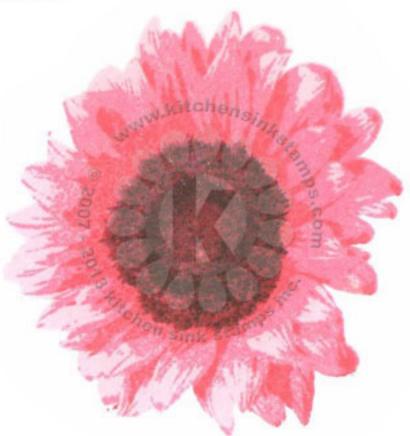

Multi Step<sup>TM</sup> Giant Sunflower - stamped in order from top to bottom All inks used - Memento

- Step #5 Tuxedo Black
- Step #4 Toffee Crunch
- Step #3 Desert Sand
- Step #2 Dandelion
- Step #1 Dandelion stamp off 1x