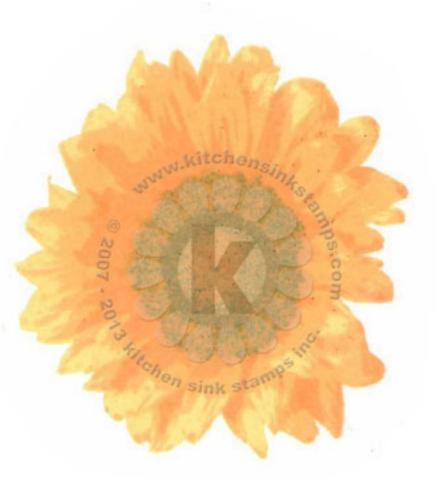

www.kitchensinkstamps.com

Step #5 - Bamboo Leaves

Step #3 - Cantaloupe

Step #2 - Dandelion

Step #1 - Dandelion stamp off 1x, repeat

Step #4 - Toffee Crunch

Step #5 - Bamboo Leaves Step #3 - Cantaloupe 2x's Step #2 - Dandelion + Cantaloupe Step #1 - Dandelion stamp off 1x, repeat Step #4 - Pear Tart 2x's