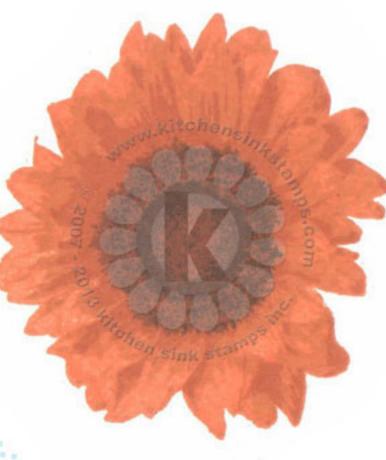

- Step #5 Cottage Ivy
- Step #3 Cantaloupe
- Step #2 Dandelion
- Step #1 Dandelion stamp off 1x
- Step #4 Pear Tart 2x's

Multi Step<sup>TM</sup> Giant Sunflower - stamped in order from top to bottom All inks used - Memento