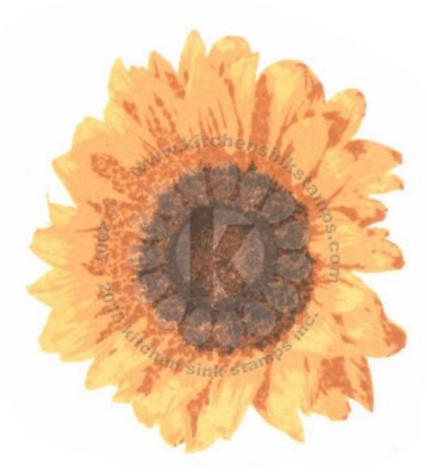

- Step #5 Cottage Ivy
- Step #3 Cantaloupe
- Step #2 Dandelion
- Step #1 Dandelion stamp off 1x
- Step #4 Pear Tart 2x's

Multi Step<sup>TM</sup> Giant Sunflower - stamped in order from top to bottom All inks used - Memento