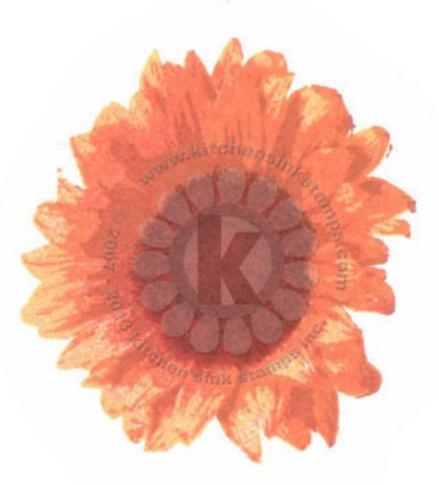

- Step #5 Cottage Ivy
- Step #3 Cantaloupe
- Step #2 Dandelion
- Step #1 Dandelion stamp off 1x
- Step #4 Pear Tart 2x's

Multi Step<sup>TM</sup> Giant Sunflower - stamped in order from top to bottom All inks used - Memento