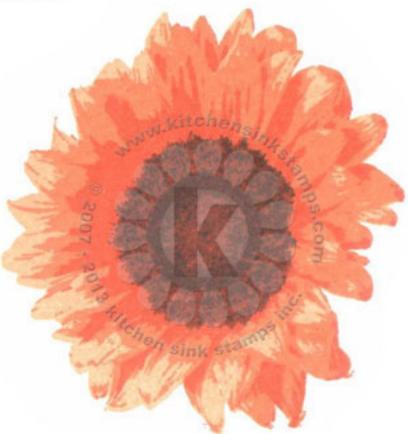

Multi Step<sup>TM</sup> Giant Sunflower - stamped in order from top to bottom All inks used - Memento

- Step #5 Tuxedo Black
- Step #4 Toffee Crunch
- Step #3 Desert Sand
- Step #2 Dandelion
- Step #1 Dandelion stamp off 1x