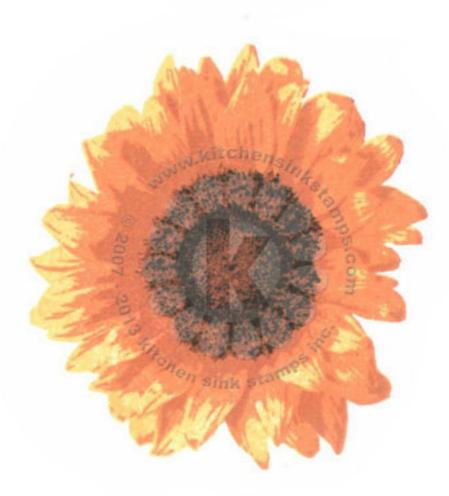

- Step #5 Cottage Ivy
- Step #3 Cantaloupe
- Step #2 Dandelion
- Step #1 Dandelion stamp off 1x
- Step #4 Pear Tart 2x's

Multi Step<sup>TM</sup> Giant Sunflower - stamped in order from top to bottom All inks used - Memento