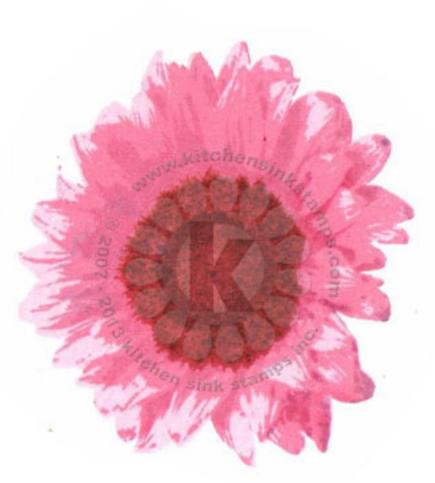

- Step #5 Cottage Ivy
- Step #3 Cantaloupe
- Step #2 Dandelion
- Step #1 Dandelion stamp off 1x
- Step #4 Pear Tart 2x's

Multi Step<sup>TM</sup> Giant Sunflower - stamped in order from top to bottom All inks used - Memento