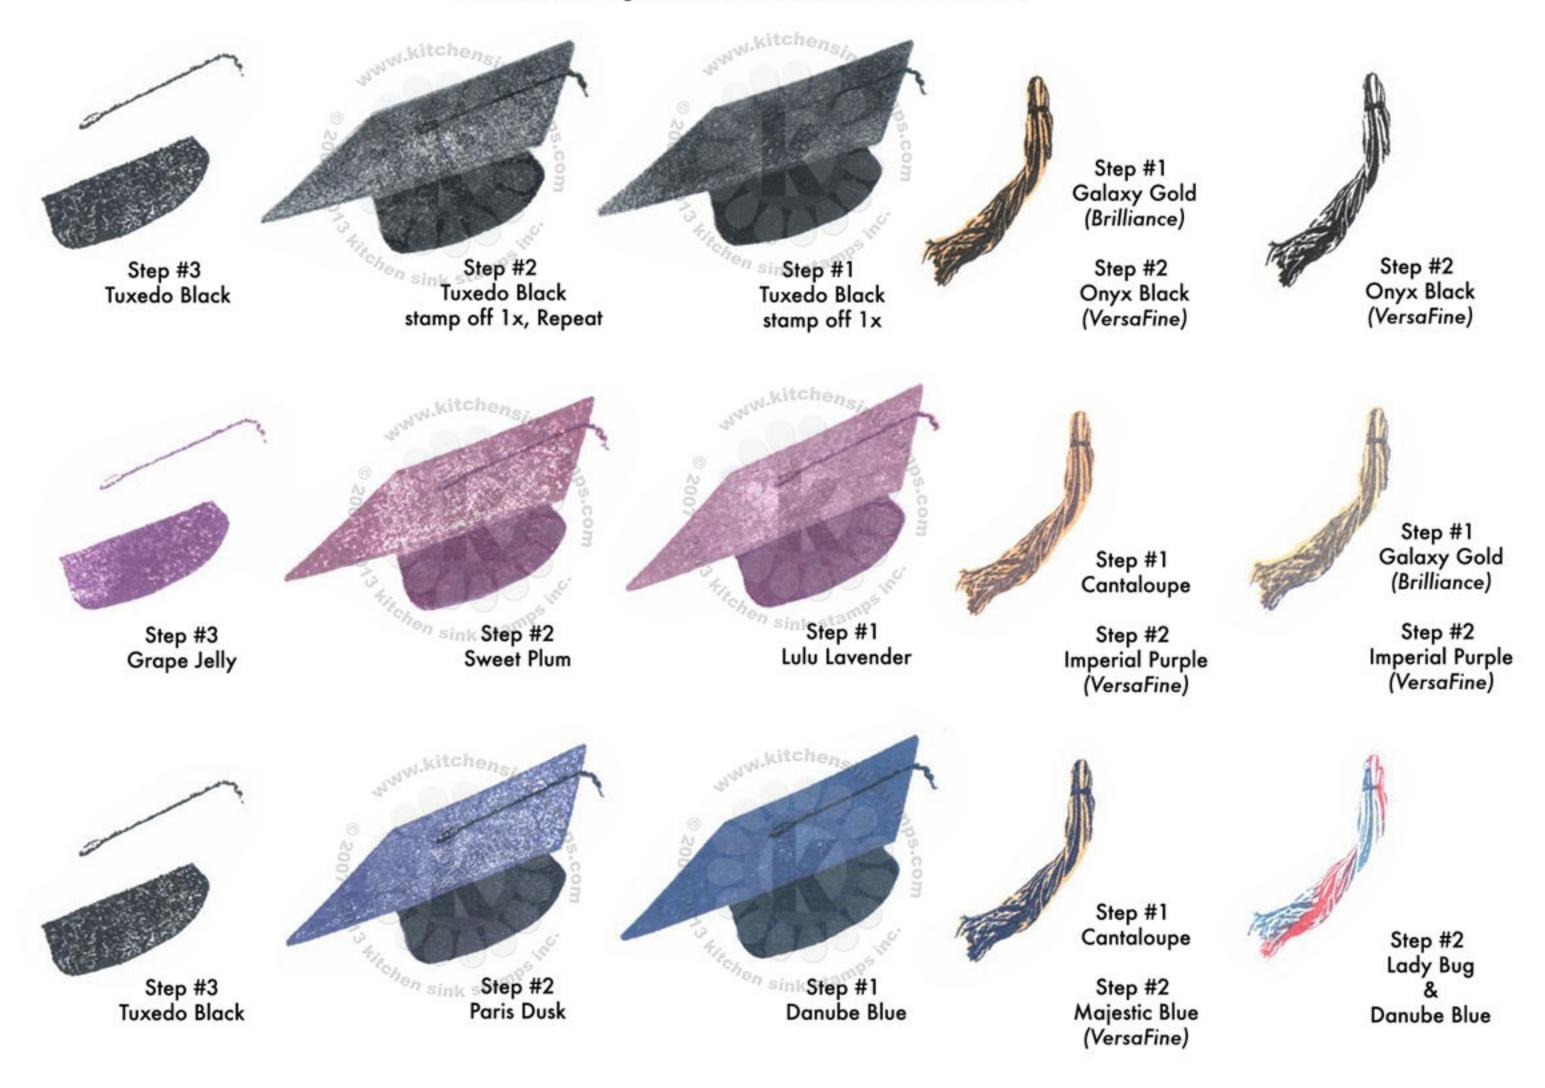

#### Graduation using Tsukineko inks (Memento unless noted) Step #3 Cottage Ivy Step #1 Galaxy Gold Step #2 (Brilliance) **Bamboo Leaves** sink stamp Step #1 Step #2 Step #2 Step #1 Step #3 Olympia Green **Bamboo Leaves Bamboo Leaves** Cottage Ivy **Bamboo Leaves** stamp off 1x stamp off 1x, Repeat (VersaFine) www.kitchen Step #3 Cottage Ivy Step #2 Step #2 **Bamboo Leaves Bamboo Leaves** n sink stamp Step #2 Step #1 Step #1 Step #3 Step #1 Dandelion **Bamboo Leaves Pear Tart New Sprout Pear Tart** N.kitchen N.Kitchen. [ OR ] Step #1 Galaxy Gold Fischen sink stamp Rehen sink stamp (Brilliance) en sink stamp Step #1 Step #2 Step #2 Step #1 Step #3 Galaxy Gold Grape Jelly Dandelion Cantaloupe Grape Jelly on the cord