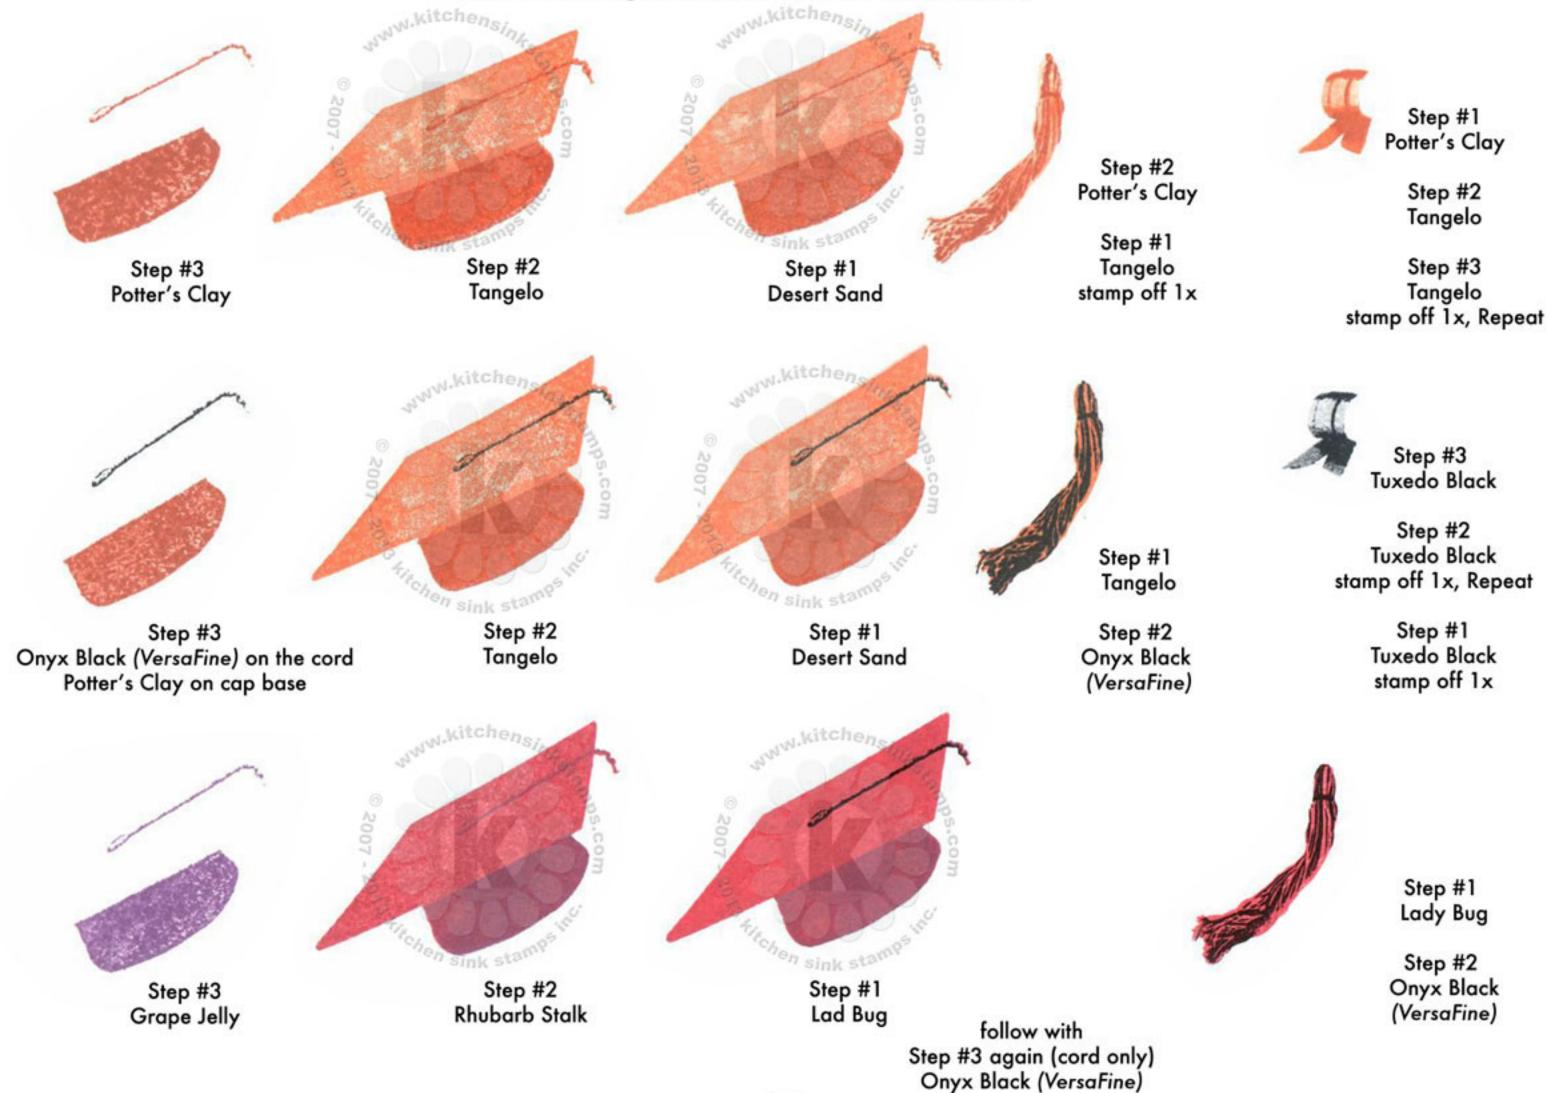

follow with Step #3 again (cord only) Grape Jelly

(Brilliance)

Desert Sand on cap base

Step #2

**Desert Sand** 

(VersaFine)

Step #1 **Desert Sand** stamp off 1x, Repeat

Step #3 Grape Jelly

Step #3 Sweet Plum

Step #1 Lady Bug stamp off 1x

Step #3 Sweet Plum

Step #2 Rhubarb Stalk 2x's

Step #1 Lady Bug