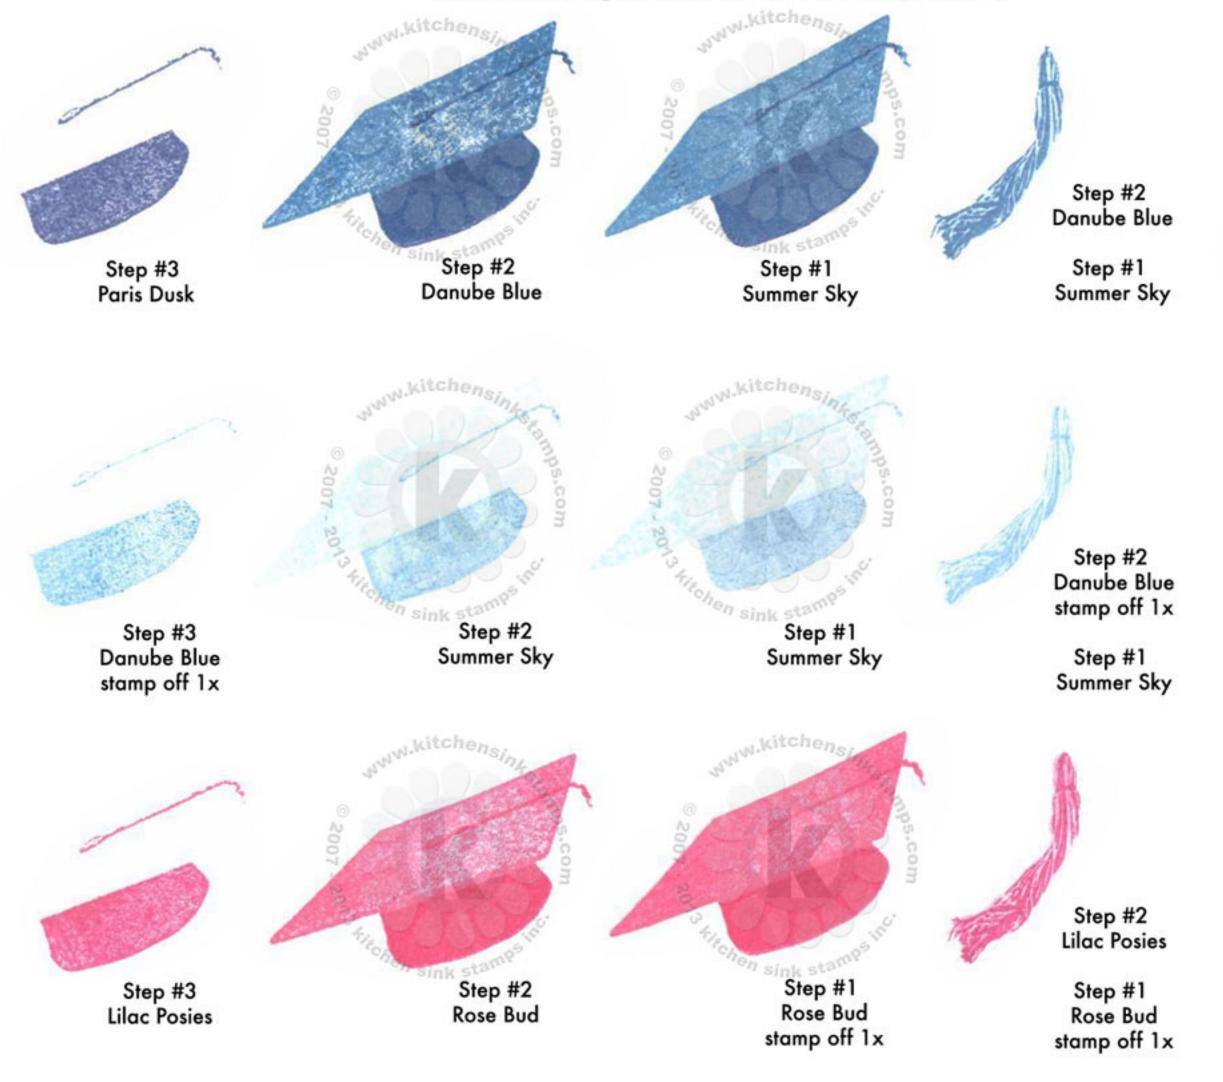

Step #1 Lulu Lavender

Step #3 Vintage Sepia (VersaFine)

Step #3

London Fog

Step #1 **Desert Sand** 

Step #1

London Fog

stamp off 1x