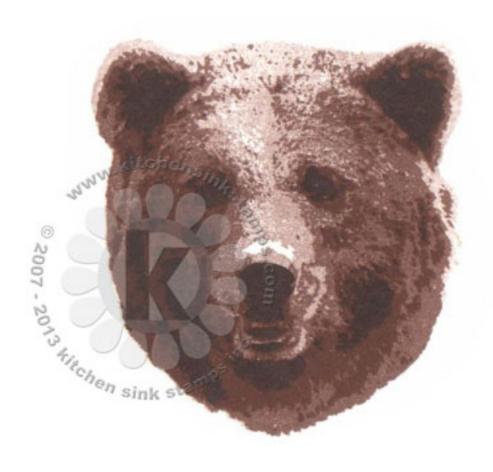

Step #4 - Espresso Truffle

Step #3 - Rich Cocoa

Step #2 - Rich Cocoa stamp off 1x, repeat

Step #1 - Rich Cocoa stamp off 1x

Step #4 - Espresso Truffle

Step #3 - Rich Cocoa

Step #2 - Potter's Clay

Step #1 - Desert Sand

Step #4 - Espresso Truffle

Step #3 - Rich Cocoa

Step #2 - Toffee Crunch

Step #1 - Toffee Crunch stamp off 1x

Step #4 - Tuxedo Black

Step #3 - Rich Cocoa

Step #2 - Gray Flannel stamp off 1x, repeat

Step #1 - Rich Cocoa stamp off 1x

Step #4 - Espresso Truffle

Step #3 - Rich Cocoa stamp 2x's

Step #2 - Rich Cocoa

Step #1 - Rich Cocoa stamp off 1x

Step #4 - Espresso Truffle (again as a 5th step)

Step #4 - Tuxedo Black

Step #3 - Espresso Truffle