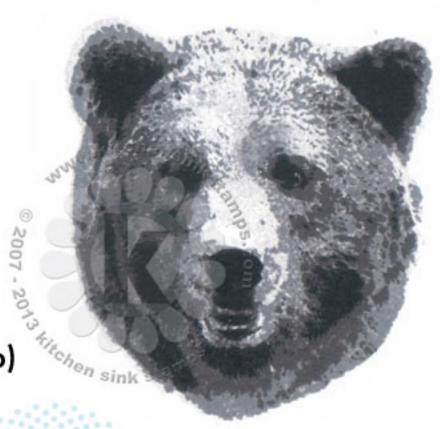

Step #4 - Espresso Truffle

Step #3 - Rich Cocoa stamp 2x's

Step #2 - Rich Cocoa

Step #1 - Rich Cocoa stamp off 1x

Step #4 - Espresso Truffle (again as a 5th step)

Step #4 - Tuxedo Black

Step #3 - Espresso Truffle

Step #2 - Gray Flannel

Step #1 - Gray Flannel stamp off 1x

Step #4 - Tuxedo Black (again as a 5th step)

Step #4 - Espresso Truffle

Step #3 - Danube Blue

Step #2 - Bahama Blue

Step #1 - Summer Sky

Step #3 - Sweet Plum