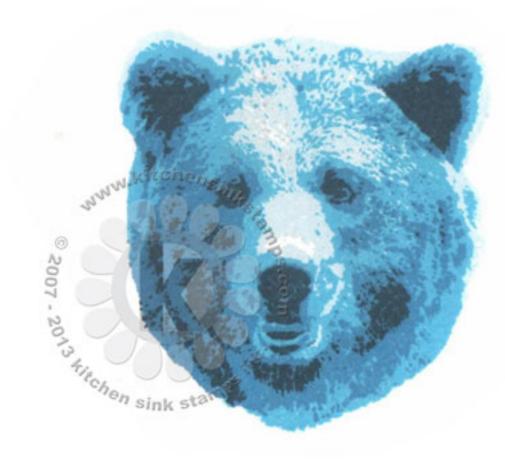

Step #2 - Gray Flannel

Step #1 - Gray Flannel stamp off 1x

Step #4 - Tuxedo Black

Step #3 - Gray Flannel

Step #2 - Gray Flannel stamp off 1x, repeat

Step #1 - Gray Flannel stamp off 1x

Step #3 - Danube Blue

Step #2 - Summer Sky

Step #1 - Angel Pink

Step #4 - Danube Blue

Step #3 - Danube Blue stamp off 1x, repeat

Step #2 - Summer Sky

Step #1 - Angel Pink

Step #3 - Bahama Blue

Step #2 - Summer Sku 2x's

Step #1 - Summer Sky

Step #4 - Danube Blue

Step #3 - Danube Blue stamp off 1x, repeat

Step #2 - Summer Sky 2x's

Step #1 - Summer Sky

Step #3 - Lilac Posies

Step #2 - Teal Zeal

Step #1 - Summer Sky

Step #4 - Lilac Posies

Step #3 - Teal Zeal

Step #2 - Teal Zeal stamp off 1x

Step #1 - Summer Sky

Step #3 - Danube Blue

Step #2 - Bahama Blue

Step #1 - Pear Tart

Step #4 - Danube Blue