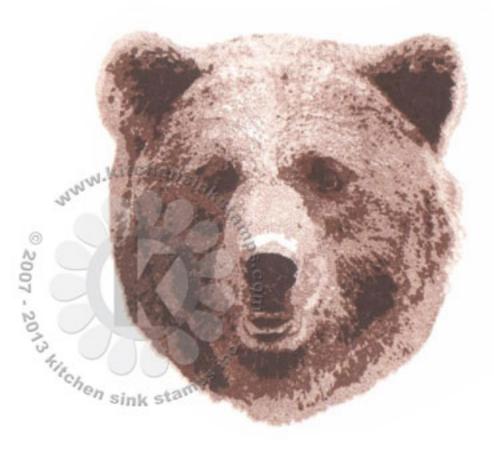

Step #4 - Espresso Truffle

Step #3 - Rich Cocoa

Step #2 - Rich Cocoa stamp off 1x, repeat

Step #1 - Rich Cocoa stamp off 1x

Step #4 - Espresso Truffle

Step #3 - Rich Cocoa

Step #2 - Potter's Clay

Step #1 - Desert Sand