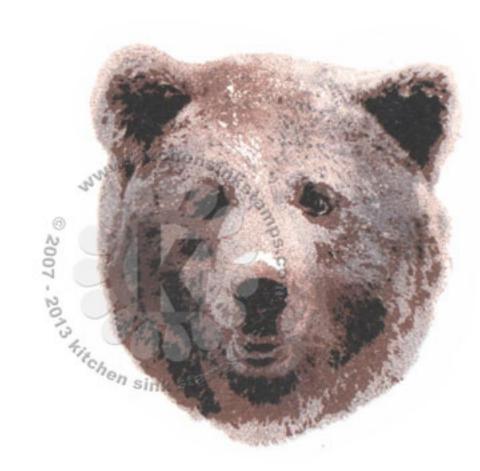

Step #2 - Gray Flannel

Step #1 - Gray Flannel stamp off 1x

Step #4 - Tuxedo Black (again as a 5th step)

Step #4 - Espresso Truffle

Step #3 - Danube Blue

Step #2 - Bahama Blue

Step #1 - Summer Sky

Step #3 - Sweet Plum