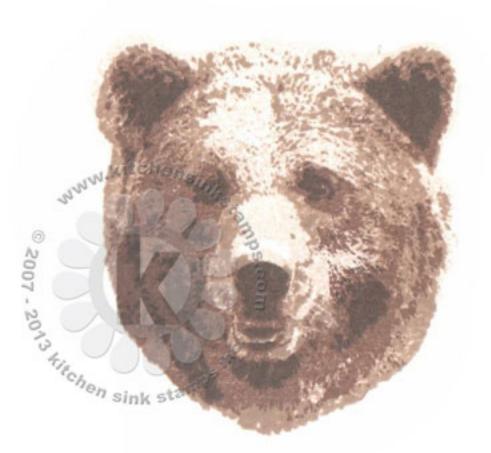

Step #4 - Espresso Truffle

Step #3 - Rich Cocoa stamp 2x's

Step #2 - Rich Cocoa

Step #1 - Rich Cocoa stamp off 1x

Step #4 - Espresso Truffle (again as a 5th step)

Step #4 - Tuxedo Black

Step #3 - Espresso Truffle