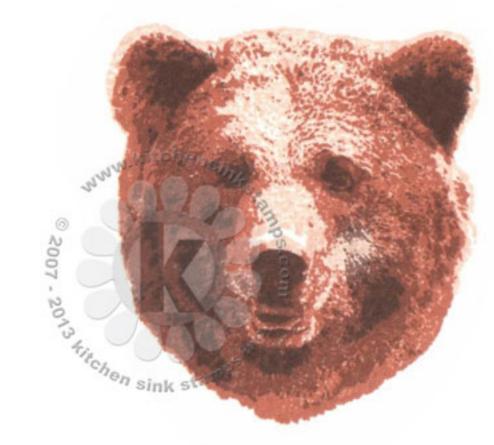

Step #4 - Espresso Truffle

Step #3 - Rich Cocoa

Step #2 - Toffee Crunch

Step #1 - Toffee Crunch stamp off 1x

Step #4 - Tuxedo Black

Step #3 - Rich Cocoa

Step #2 - Gray Flannel stamp off 1x, repeat

Step #1 - Rich Cocoa stamp off 1x