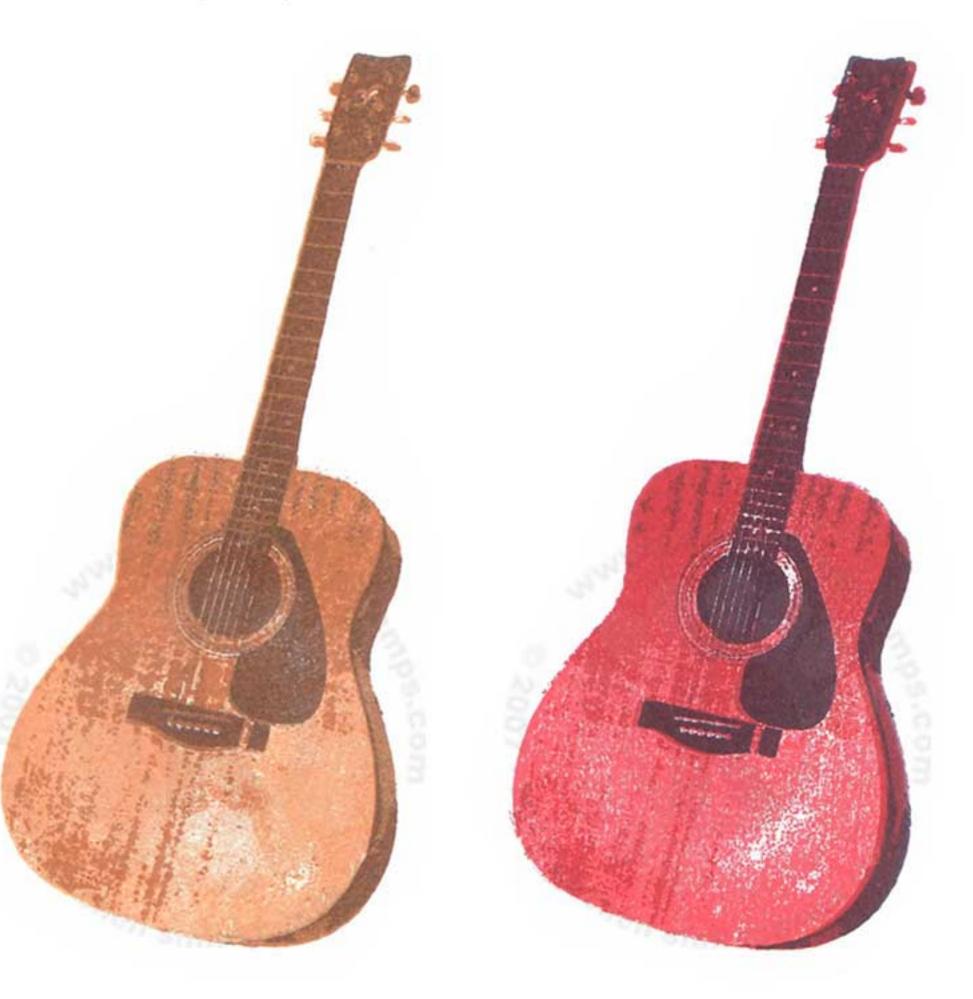

## suggested stamping order for easier stamp alignment

- Step #4 Tuxedo Black
- Step #3 Gray Flannel
- Step #2 Gray Flannel stamp off 1x
- Step #1 Gray Flannel stamp off 2x's

- Step #4 Espresso Truffle
- Step #3 Rich Cocoa
- Step #2 Rich Cocoa stamp off 1x + Desert Sand
- Step #1 Desert Sand

- Step #4 Rich Cocoa
- Step #3 Gray Flannel stamp off 1x, repeat
- Step #2 Peanut Brittle
- Step #1 Peanut Brittle stamp off 1x + Cantaloupe

- Step #4 Elderberry
- Step #3 Sweet Plum
- Step #2 Rhubarb Stalk
- Step #1 Lady Bug