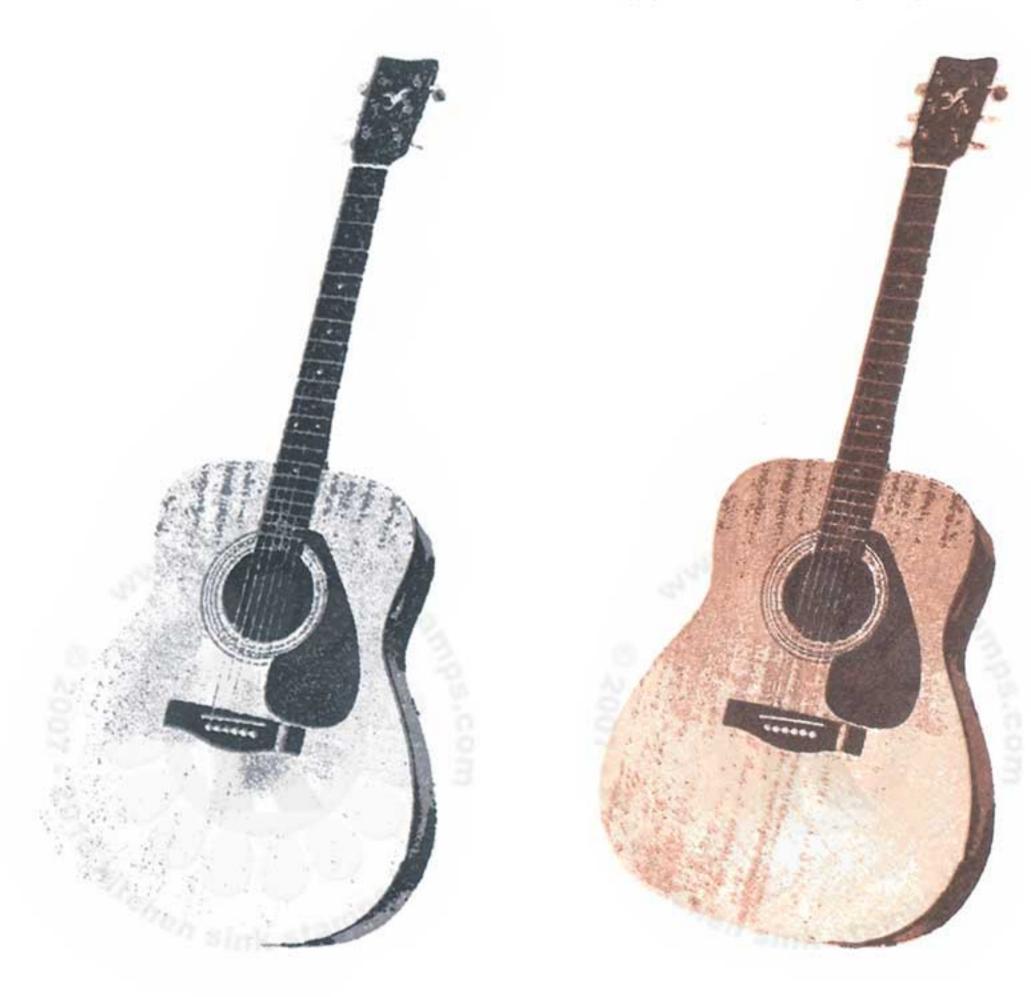

## Multi Step™ Guitar All inks used - Memento (unless noted)

## suggested stamping order for easier stamp alignment

- Step #4 Tuxedo Black
- Step #3 Gray Flannel
- Step #2 Gray Flannel stamp off 1x
- Step #1 Gray Flannel stamp off 2x's

- Step #4 Espresso Truffle
- Step #3 Rich Cocoa
- Step #2 Rich Cocoa stamp off 1x + Desert Sand
- Step #1 Desert Sand

- Step #4 Rich Cocoa
- Step #3 Gray Flannel stamp off 1x, repeat
- Step #2 Peanut Brittle
- Step #1 Peanut Brittle stamp off 1x + Cantaloupe

- Step #4 Elderberry
- Step #3 Sweet Plum
- Step #2 Rhubarb Stalk
- Step #1 Lady Bug