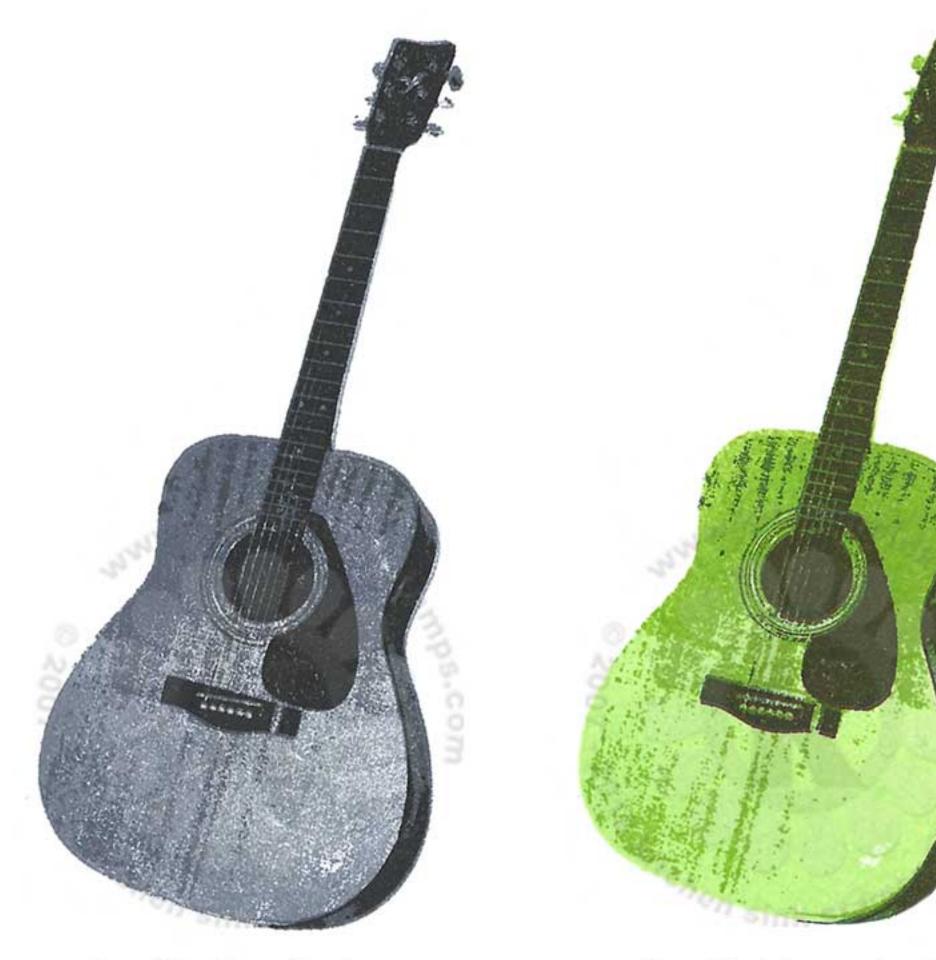

## Multi Step™ Guitar All inks used - Memento (unless noted)

## suggested stamping order for easier stamp alignment

Step #4 - Onyx Black (VersaFine)

Step #3 - Black Jack (Catherine Pooler)

Step #2 - Gray Flannel 3x's

Step #1 - Gray Flannel 2x's

Step #4 - Icing on the Cake (Catherine Pooler)

Step #3 - Spruce (Catherine Pooler)

Step #2 - Lime Rickey (Catherine Pooler)

Step #1 - Garden Party (Catherine Pooler)

- Step #4 Onyx Black (VersaFine)
- Step #3 Grape Crush (Catherine Pooler)
- Step #2 Flirty Fuchsia (Catherine Pooler)
- Step #1 Pixie Dust (Catherine Pooler)