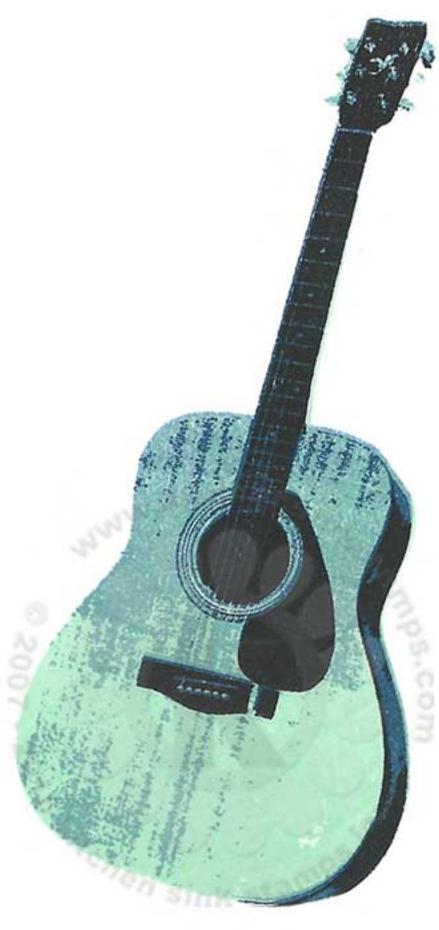

## suggested stamping order for easier stamp alignment

Step #4 - Onyx Black (VersaFine)

Step #3 - Black Jack (Catherine Pooler)

Step #2 - Gray Flannel 3x's

Step #1 - Gray Flannel 2x's

Step #4 - Icing on the Cake (Catherine Pooler)

Step #3 - Spruce (Catherine Pooler)

Step #2 - Lime Rickey (Catherine Pooler)

Step #1 - Garden Party (Catherine Pooler)

- Step #4 Onyx Black (VersaFine)
- Step #3 Grape Crush (Catherine Pooler)
- Step #2 Flirty Fuchsia (Catherine Pooler)
- Step #1 Pixie Dust (Catherine Pooler)

Step #4 - Onyx Black 2x's (VersaFine)

- Step #3 Juniper Mist (Catherine Pooler)
- Step #2 Stone Blue (Catherine Pooler)
- Step #1 Mint To Be 2x's (Catherine Pooler)