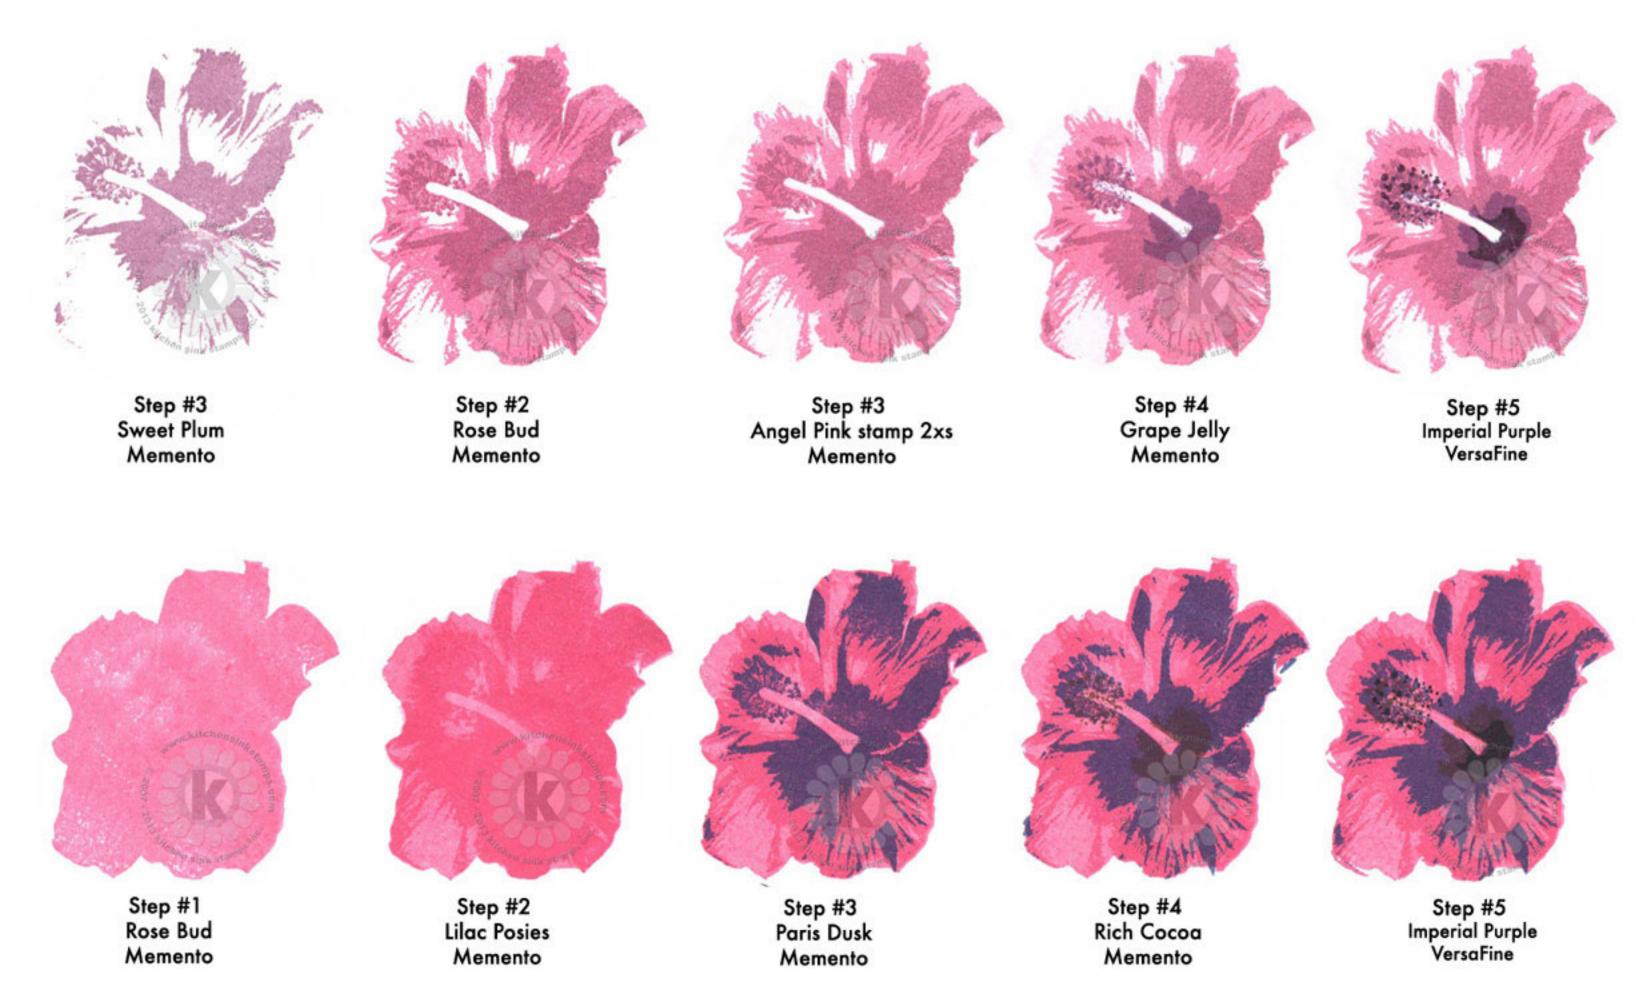

Step #3 Sweet Plum Memento

Step #2 Sweet Plum stamp off 1x Memento

Step #3 Lulu Lavender & dab edges with Rose Bud Memento

Step #4 Grape Jelly Memento

Step #5 Imperial Purple VersaFine

Step #1 Lulu Lavender Memento