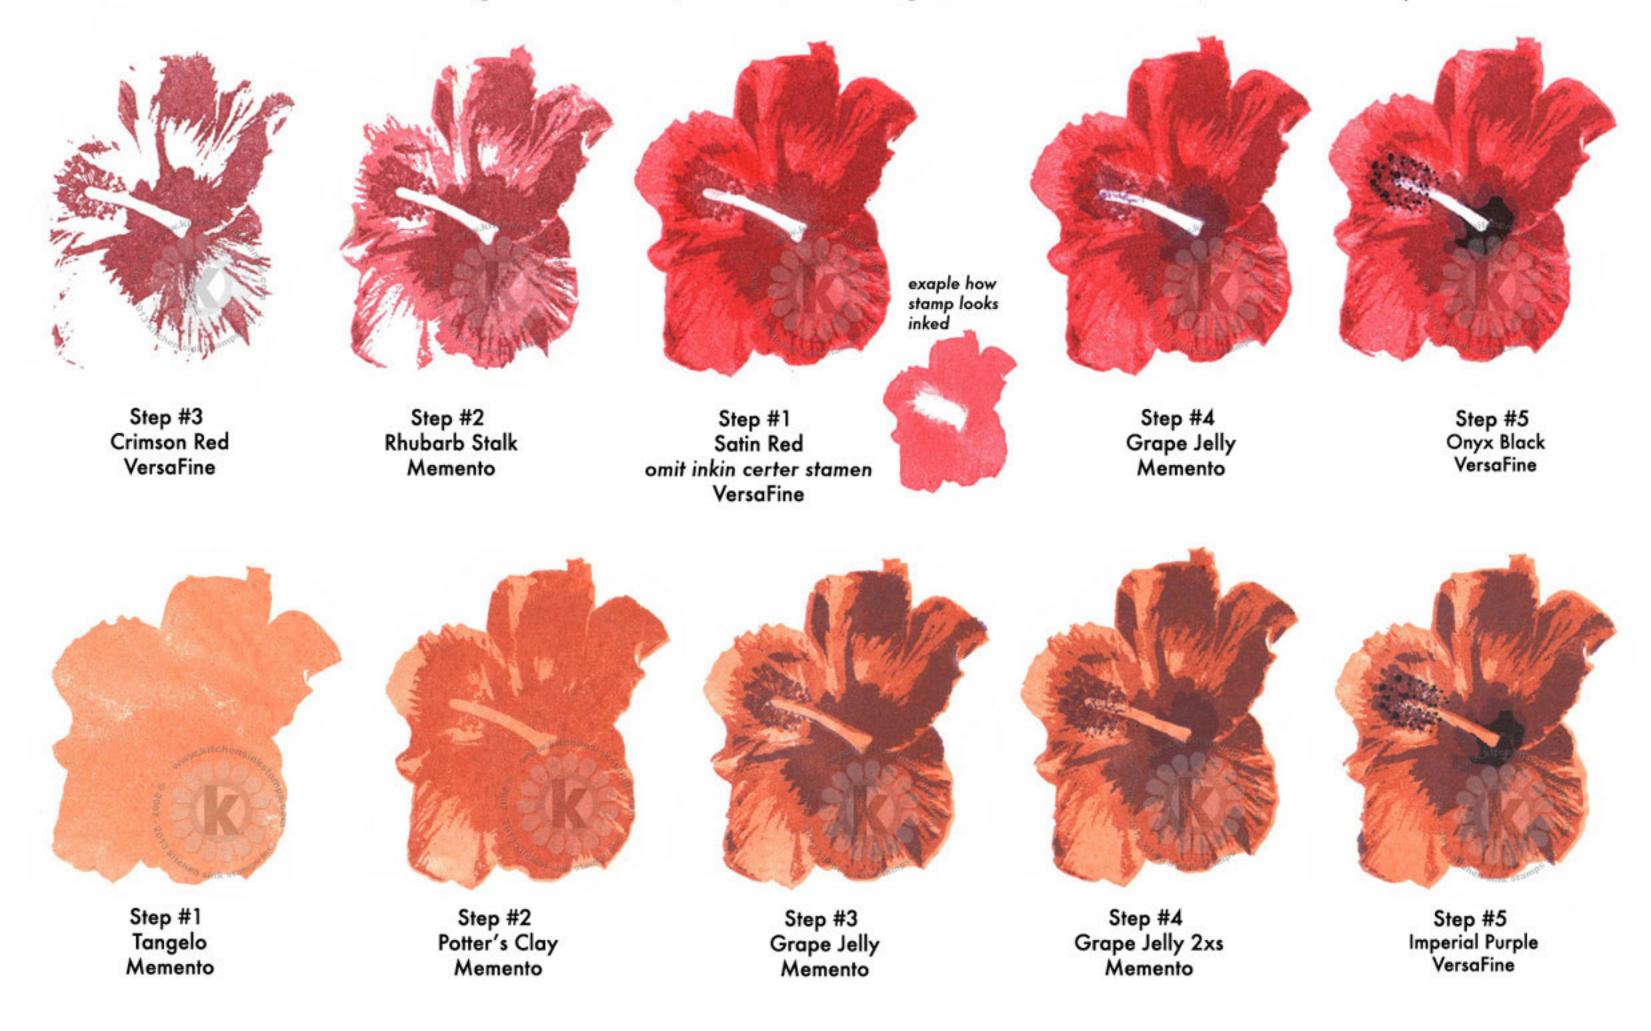

Step #3 Sweet Plum Memento



Step #2 Sweet Plum stamp off 1x Memento



Step #3 Lulu Lavender & dab edges with Rose Bud Memento



Step #4 Grape Jelly Memento



Step #5 Imperial Purple VersaFine



Step #1 Lulu Lavender Memento



Step #2 Sweet Plum Memento



Step #3 Grape Jelly Memento



Step #4 Rich Cocoa Memento



Step #5 Imperial Purple VersaFine

















Step #3
Potter's Clay
stamp off 1x
Memento



Step #2 Desert Sand Memento



Step #1 Dandelion Memento



Step #4 Potter's Clay Memento



Step #5 Rich Cocoa Memento



Step #3 Potter's Clay Memento



Step #2 Desert Sand Memento



Step #1 Dandelion Memento



Step #4 Rhubarb Stalk Memento



Step #5 Vintage Sepia VersaFine