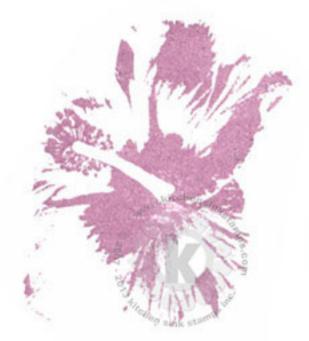

Step #3 Sweet Plum Memento

Step #2 Sweet Plum stamp off 1x Memento

Step #3 Lulu Lavender & dab edges with Rose Bud Memento

Step #4 Grape Jelly Memento

Step #5 Imperial Purple VersaFine

Step #1 Lulu Lavender Memento