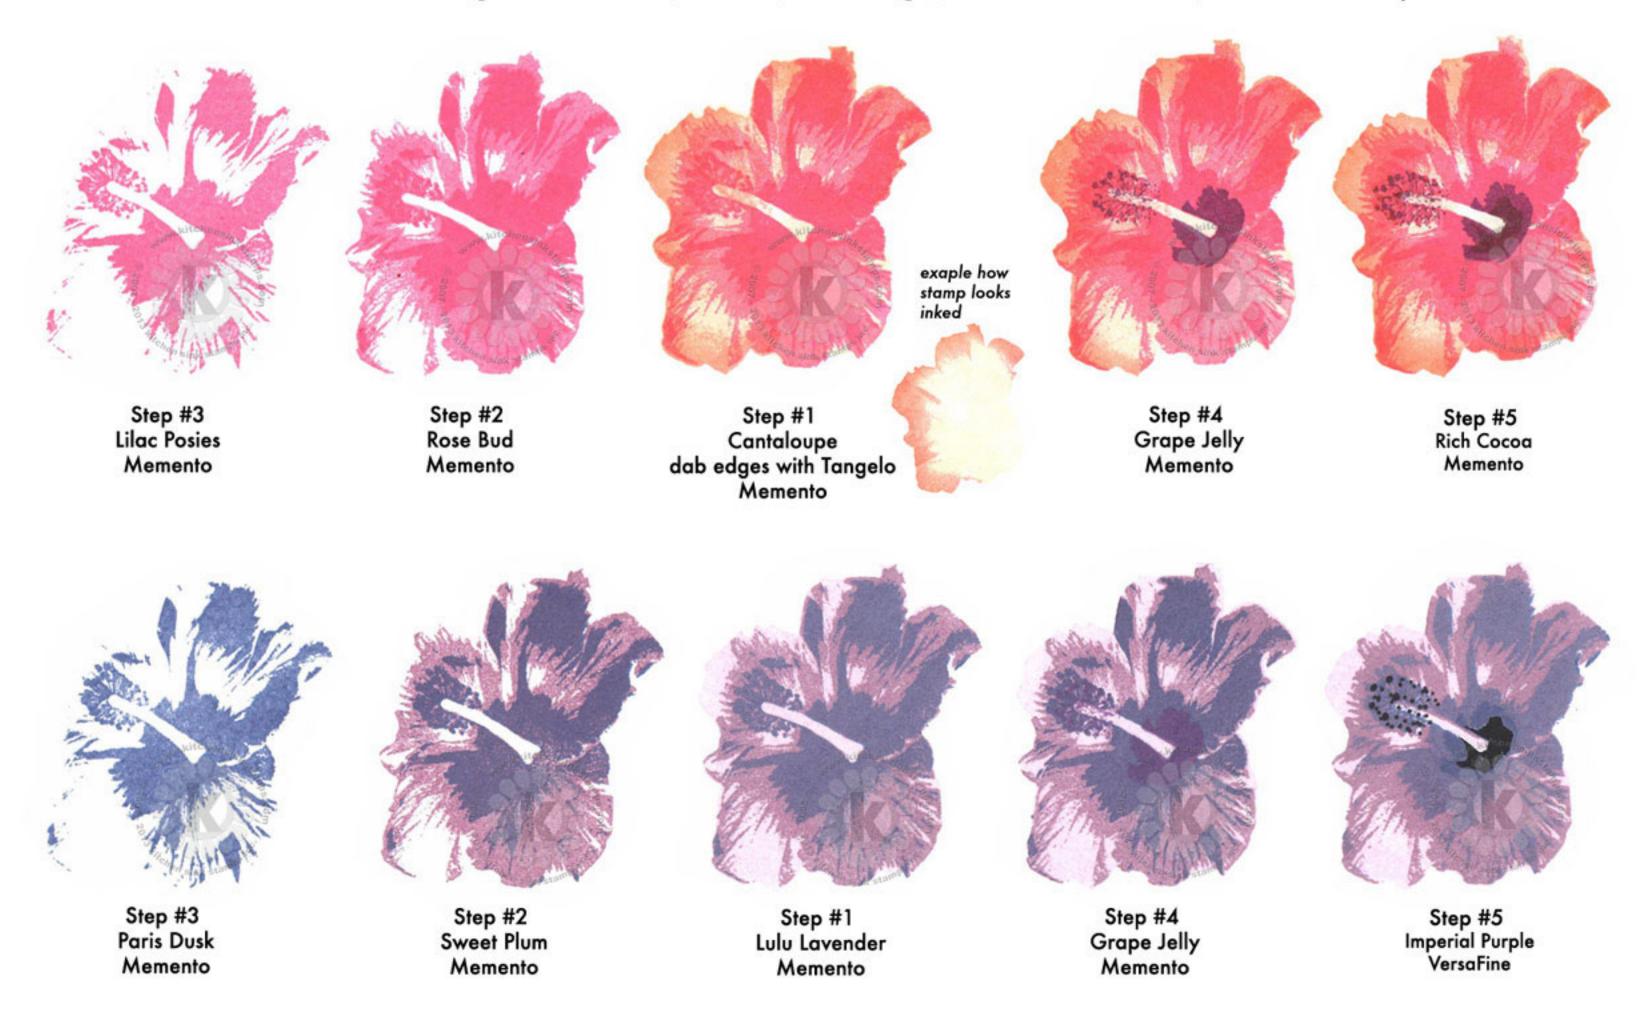

Step #3 Sweet Plum Memento

Step #2 Sweet Plum stamp off 1x Memento

Step #3 Lulu Lavender & dab edges with Rose Bud Memento

Step #4 Grape Jelly Memento

Step #5 Imperial Purple VersaFine

Step #1 Lulu Lavender Memento

Step #2 Sweet Plum Memento

Step #3 Grape Jelly Memento

Step #4 Rich Cocoa Memento

Step #5 Imperial Purple VersaFine

Step #3
Potter's Clay
stamp off 1x
Memento

Step #2 Desert Sand Memento

Step #1 Dandelion Memento