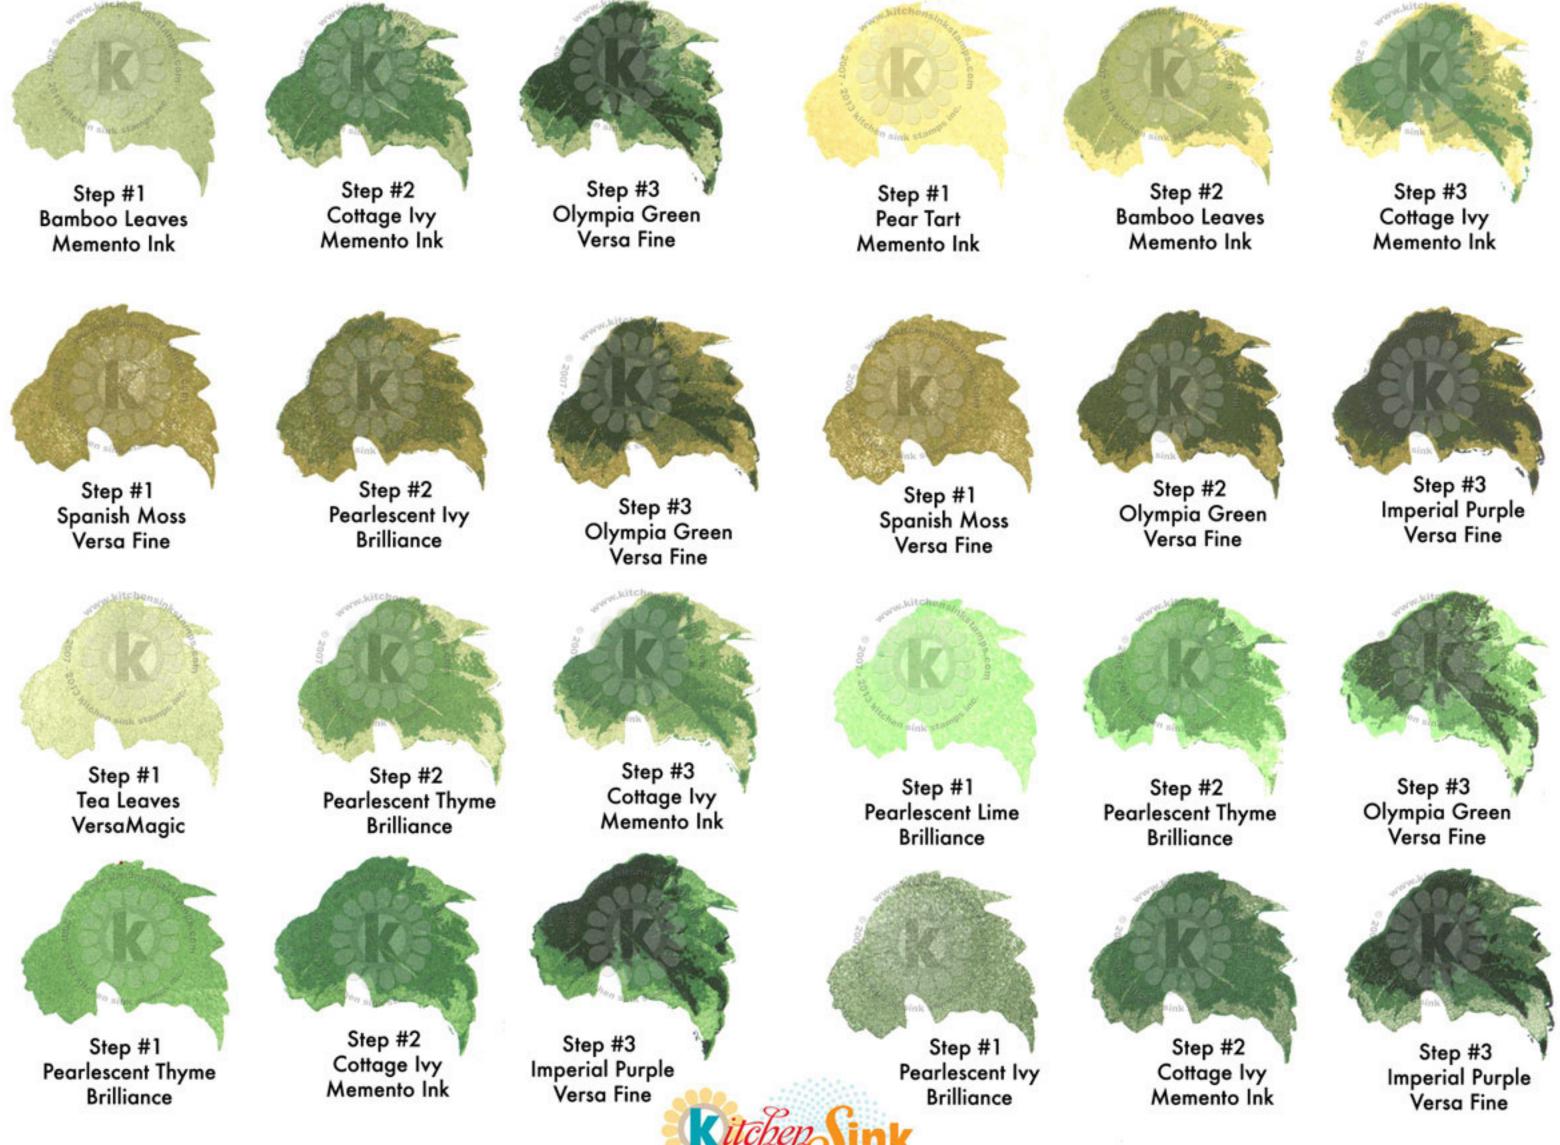

Step #3 Sweet Plum Memento



Step #2 Sweet Plum stamp off 1x Memento



Step #3 Lulu Lavender & dab edges with Rose Bud Memento



Step #4 Grape Jelly Memento



Step #5 Imperial Purple VersaFine



Step #1 Lulu Lavender Memento



Step #2 Sweet Plum Memento



Step #3 Grape Jelly Memento



Step #4 Rich Cocoa Memento



Step #5 Imperial Purple VersaFine

















Step #3
Potter's Clay
stamp off 1x
Memento



Step #2 Desert Sand Memento



Step #1 Dandelion Memento



Step #4 Potter's Clay Memento



Step #5 Rich Cocoa Memento



Step #3 Potter's Clay Memento



Step #2 Desert Sand Memento



Step #1 Dandelion Memento



Step #4 Rhubarb Stalk Memento



Step #5 Vintage Sepia VersaFine