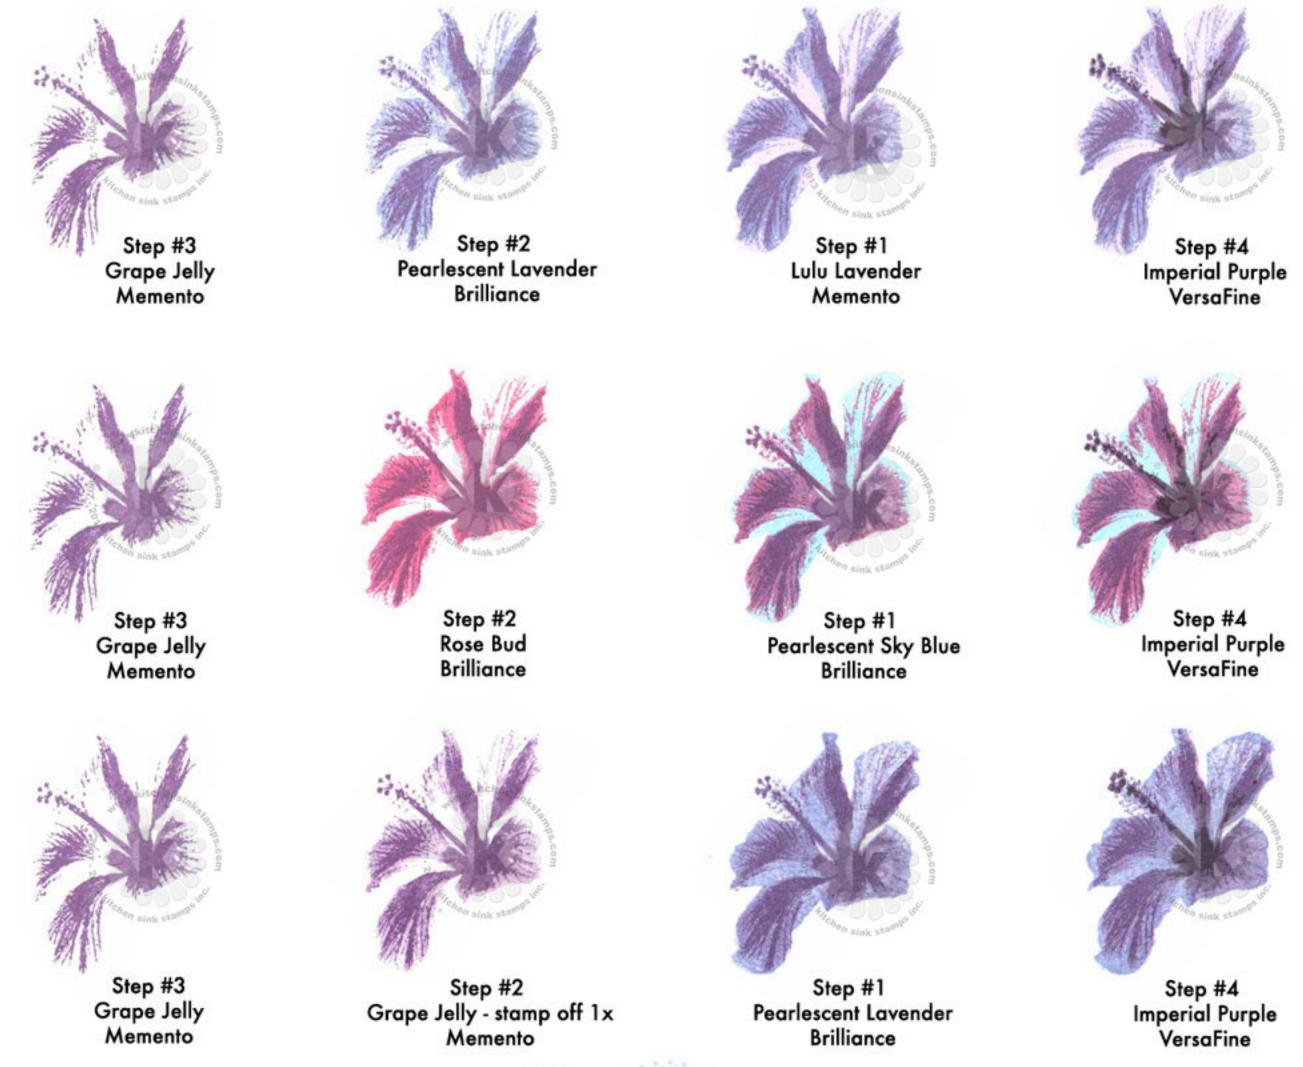

Step #3 Sweet Plum Memento

Step #2 Sweet Plum stamp off 1x Memento

Step #3 Lulu Lavender & dab edges with Rose Bud Memento

Step #4 Grape Jelly Memento

Step #5 Imperial Purple VersaFine

Step #1 Lulu Lavender Memento