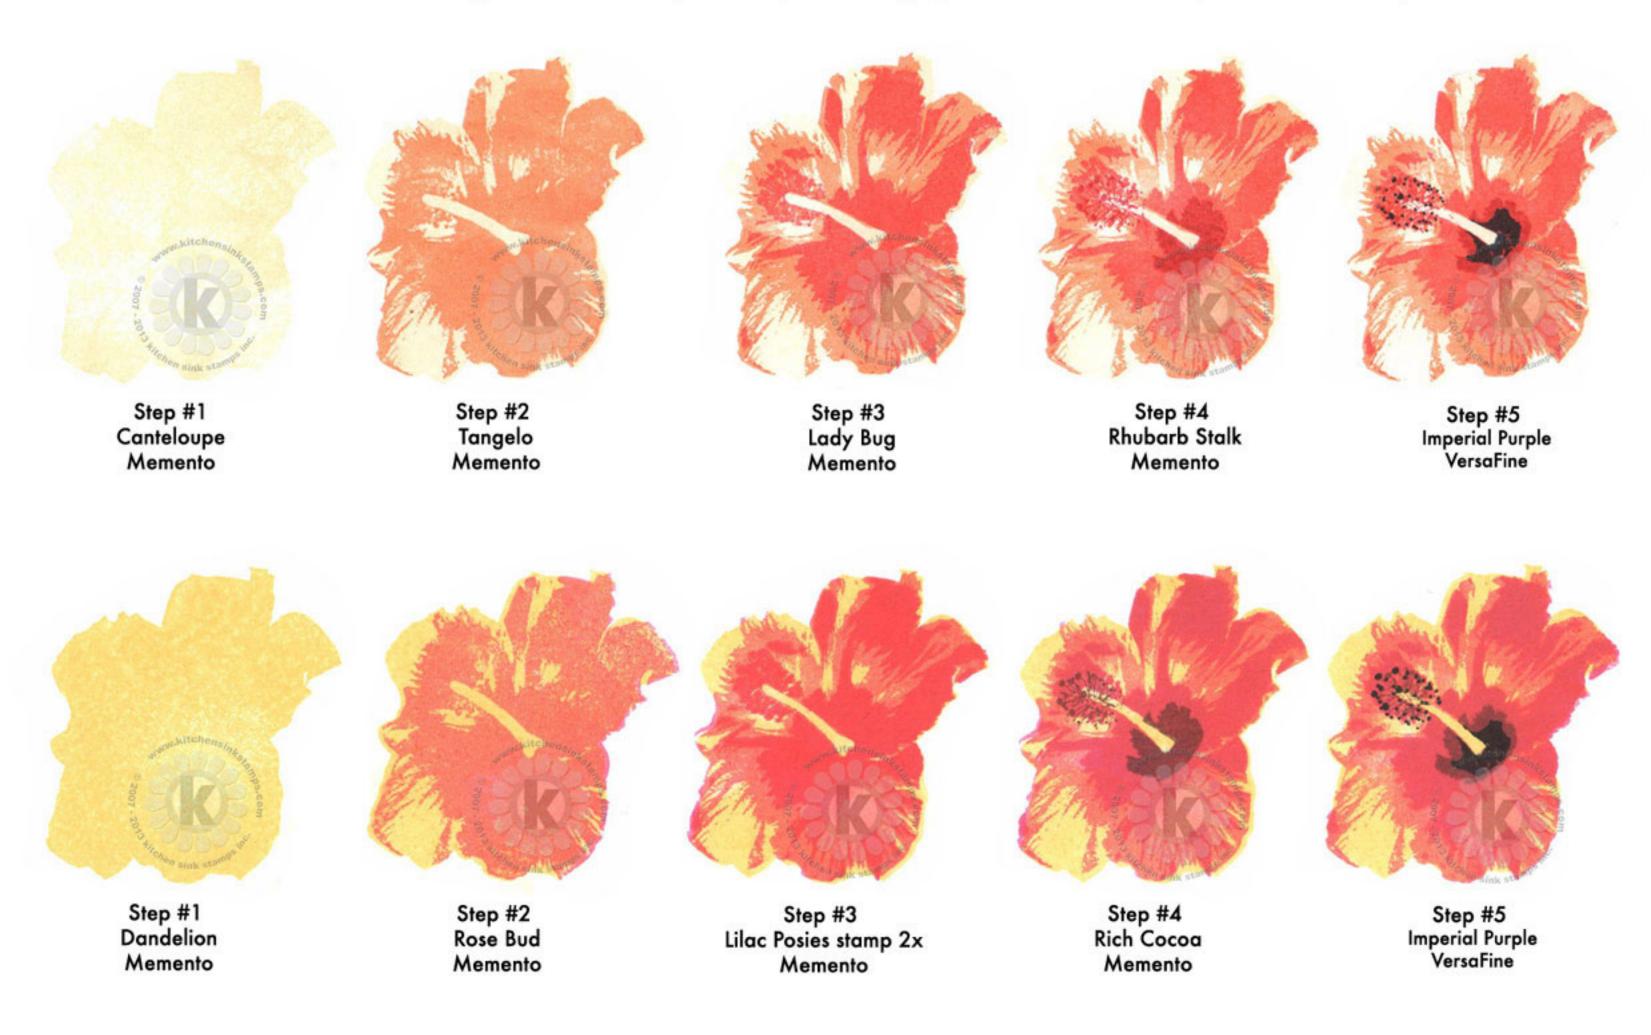

Step #3 Sweet Plum Memento



Step #2 Sweet Plum stamp off 1x Memento



Step #3 Lulu Lavender & dab edges with Rose Bud Memento



Step #4 Grape Jelly Memento



Step #5 Imperial Purple VersaFine



Step #1 Lulu Lavender Memento



Step #2 Sweet Plum Memento



Step #3 Grape Jelly Memento



Step #4 Rich Cocoa Memento



Step #5 Imperial Purple VersaFine

















Step #3
Potter's Clay
stamp off 1x
Memento



Step #2 Desert Sand Memento



Step #1 Dandelion Memento



Step #4 Potter's Clay Memento



Step #5 Rich Cocoa Memento



Step #3 Potter's Clay Memento



Step #2 Desert Sand Memento



Step #1 Dandelion Memento



Step #4 Rhubarb Stalk Memento



Step #5 Vintage Sepia VersaFine