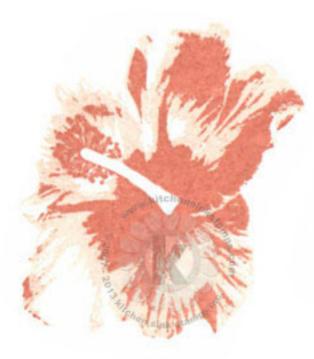

Step #3 Sweet Plum Memento

Step #2 Sweet Plum stamp off 1x Memento

Step #3 Lulu Lavender & dab edges with Rose Bud Memento

Step #4 Grape Jelly Memento

Step #5 Imperial Purple VersaFine

Step #1 Lulu Lavender Memento