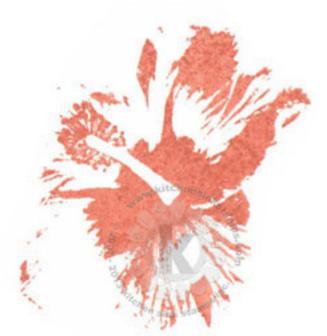

Step #3 Sweet Plum Memento

Step #2 Sweet Plum stamp off 1x Memento

Step #3 Lulu Lavender & dab edges with Rose Bud Memento

Step #4 Grape Jelly Memento

Step #5 Imperial Purple VersaFine

Step #1 Lulu Lavender Memento