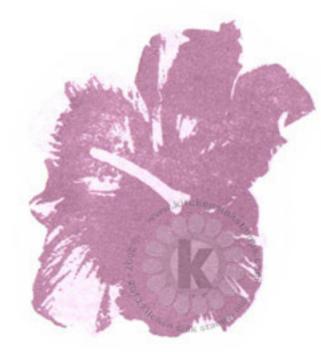

Step #3 Sweet Plum Memento

Step #2 Sweet Plum stamp off 1x Memento

Step #3 Lulu Lavender & dab edges with Rose Bud Memento

Step #4 Grape Jelly Memento

Step #5 Imperial Purple VersaFine

Step #1 Lulu Lavender Memento