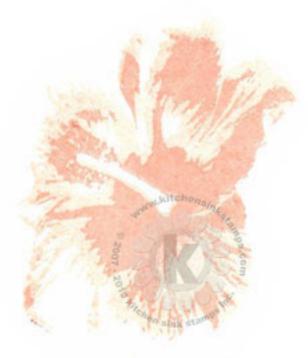

Step #3 Sweet Plum Memento

Step #2 Sweet Plum stamp off 1x Memento

Step #3 Lulu Lavender & dab edges with Rose Bud Memento

Step #4 Grape Jelly Memento

Step #5 Imperial Purple VersaFine

Step #1 Lulu Lavender Memento