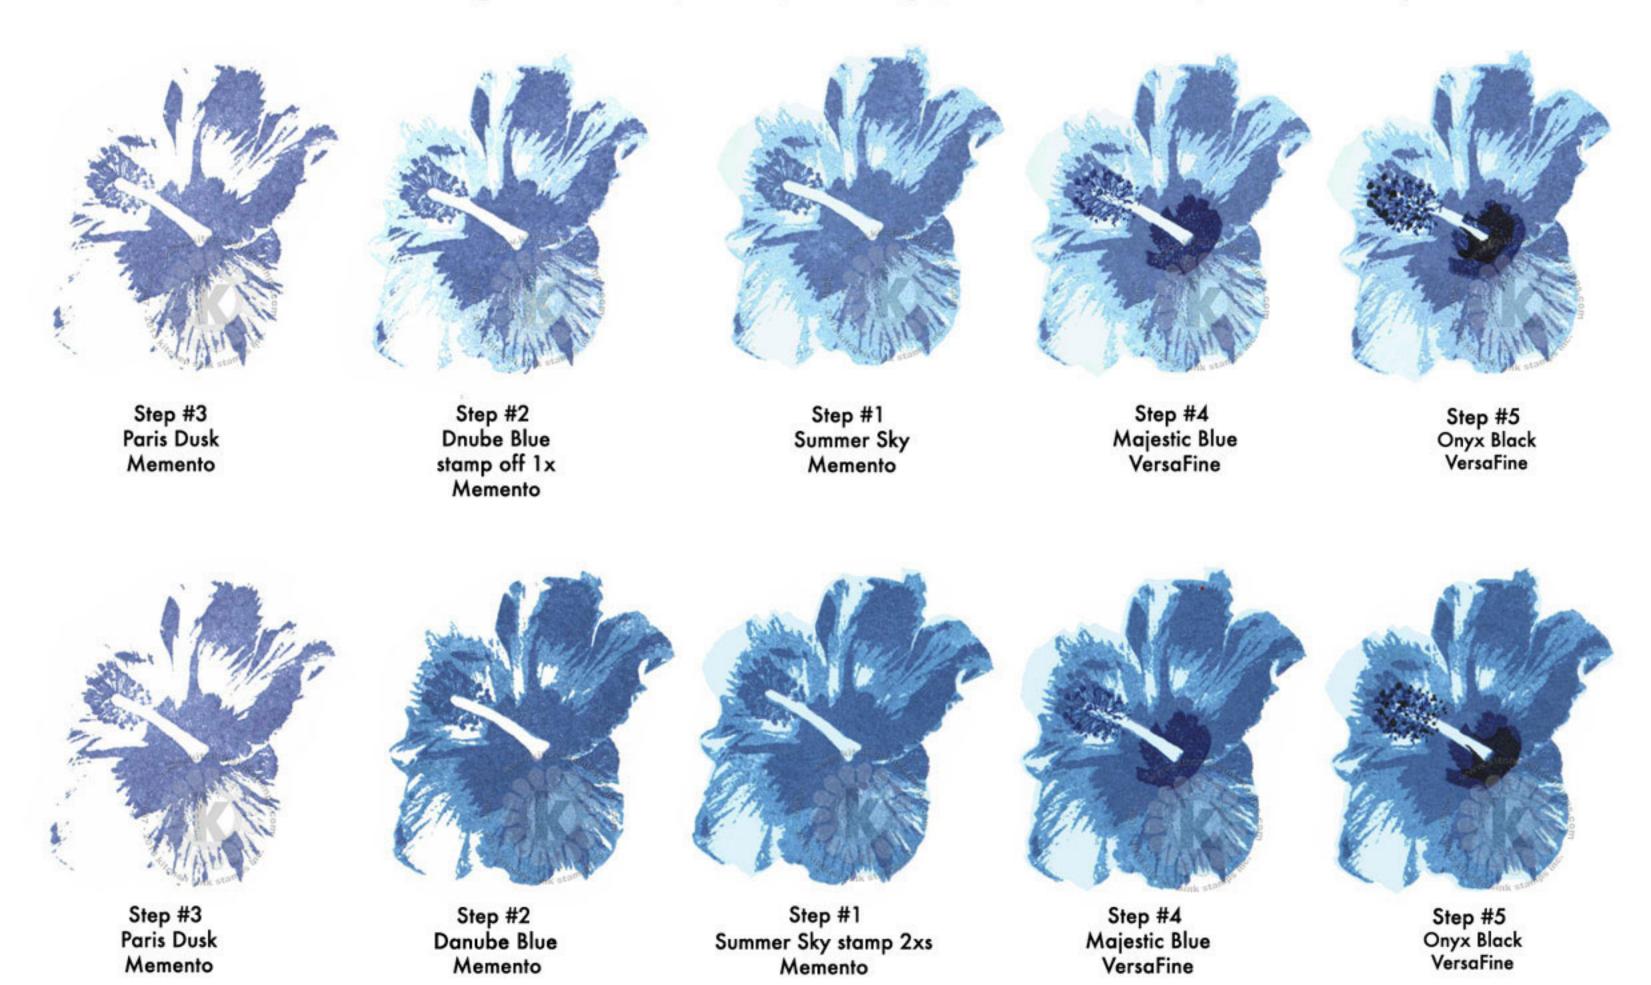

Step #2 Sweet Plum Memento

Step #3 Grape Jelly Memento

Step #4 Rich Cocoa Memento

Step #5 Imperial Purple VersaFine

Step #3
Potter's Clay
stamp off 1x
Memento

Step #2 Desert Sand Memento

Step #1 Dandelion Memento