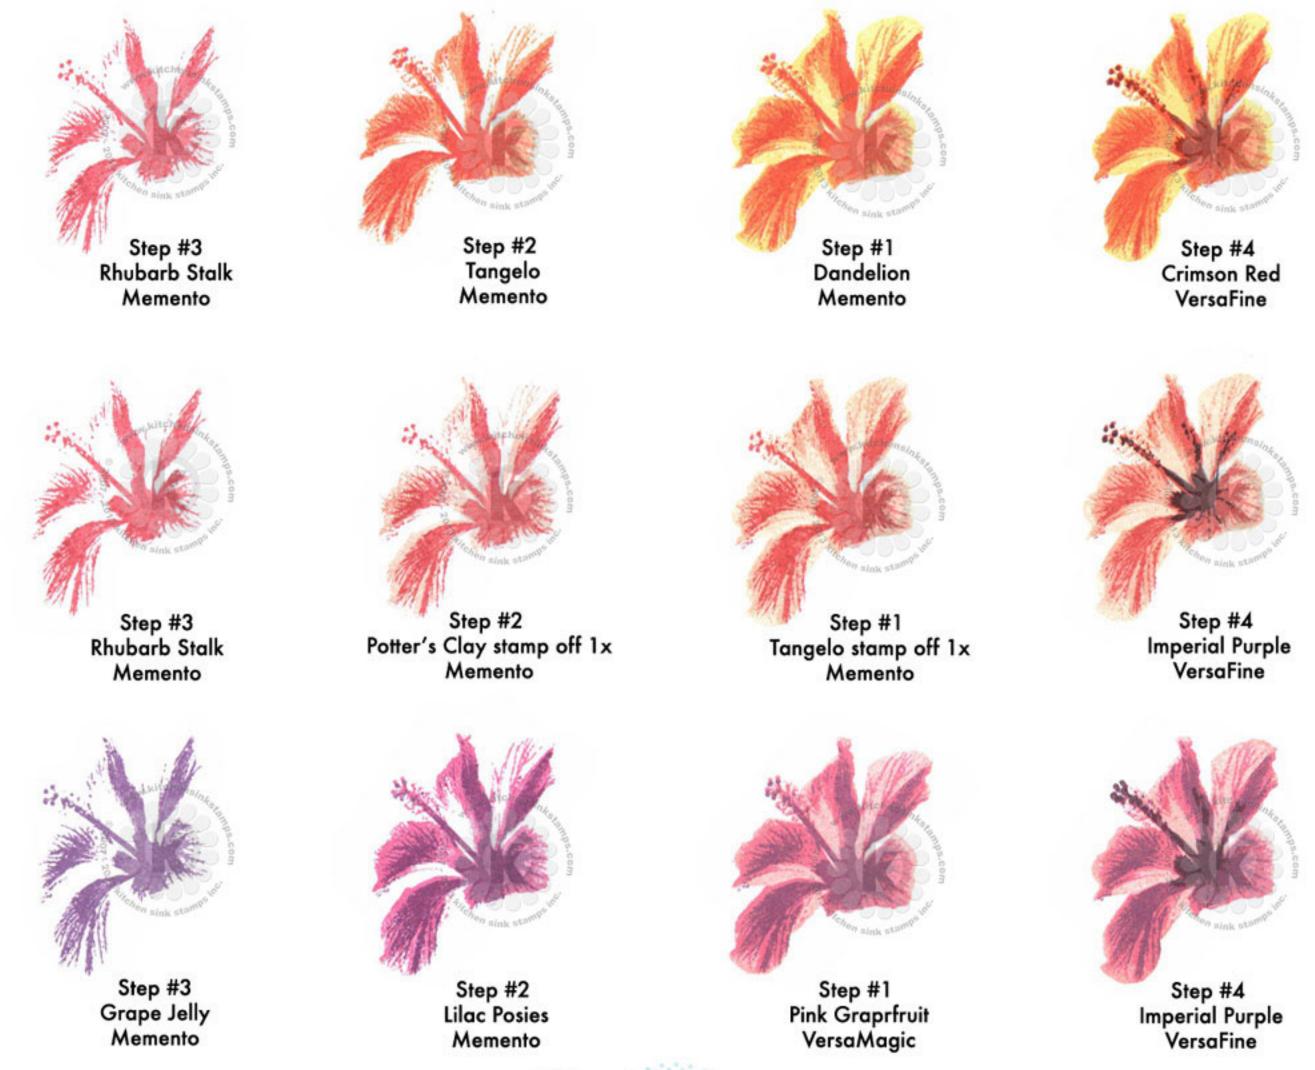

Step #2 Sweet Plum Memento

Step #3 Grape Jelly Memento

Step #4 Rich Cocoa Memento

Step #5 Imperial Purple VersaFine

Step #3
Potter's Clay
stamp off 1x
Memento

Step #2 Desert Sand Memento

Step #1 Dandelion Memento

Step #4 Potter's Clay Memento

Step #5 Rich Cocoa Memento

Step #3 Potter's Clay Memento

Step #2 Desert Sand Memento

Step #1 Dandelion Memento

Step #4 Rhubarb Stalk Memento

Step #5 Vintage Sepia VersaFine