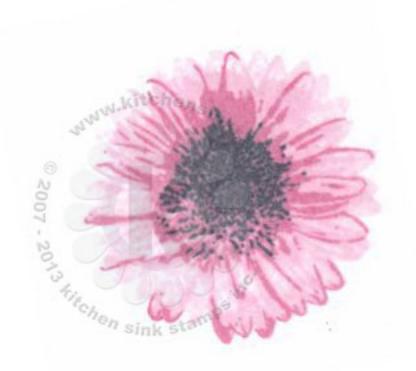

## Multi Step™ Gerber Daisy - stamped in order from top to bottom All inks used - Memento (unless noted)

Step #4 - Paris Dusk

Step #3 - Bamboo Leaves

Step #2 - Pear Tart 2x's

Step #1 - Dandelion

Step #4 - Tuxedo Black

Step #3 - Bahama Blue

Step #2 - Bahama Blue stamp off 1x

Step #1 - Bahama Blue stamp off 2x's

Step #4 - Paris Dusk

Step #3 - Bamboo Leaves

Step #2 - Bamboo Leaves stamp off 1x, repeat

Step #1 - New Sprout

Step #4 - Tuxedo Black

Step #3 - Bahama Blue

Step #2 - Bahama Blue stamp off 1x + New Sprout

Step #1 - Summer Sky

Step #4 - Tuxedo Black

Step #3 - Bahama Blue

Step #2 - Bahama Blue stamp off 1x + New Sprout

Step #1 - New Sprout

Step #4 - Tuxedo Black

Step #3 - Danube Blue

Step #2 - Danube Blue stamp off 1x, repeat

Step #1 - Summer Sky