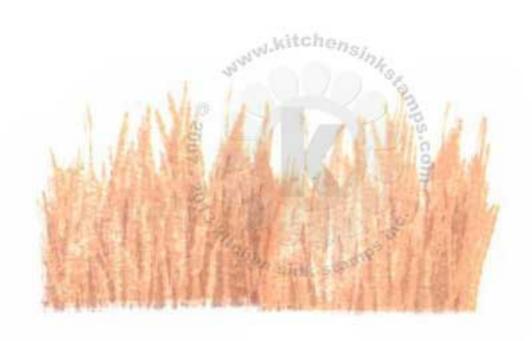

### Bunny from Multi Step<sup>TM</sup> Honey Bunny Stamped in reverse order (#3, #2, #1) (all with Memento Inks, unless noted)

Step #3 Rich Cocoa stamp off 1x

Step #2 Desert Sand

Step #1 Cantaloupe

Step #3 Rhubarb Stalk

Step #2 Tangelo

Step #1 Cantaloupe

Step #3 Potter's Clay

Step #2 Rich Cocoa stamp off 1x

Step #1 Desert Sand

Step #3 Tuxedo Black

Step #2 Tuxedo Black stamp off 1x

Step #1 London Fog stamp off 1x

Step #3 Rich Cocoa

Step #2 Potter's Clay

Step #1 Desert Sand

Step #3 Olympia Green (VersaFine)

Step #2 Bamboo Leaves

Step #1 Desert Sand