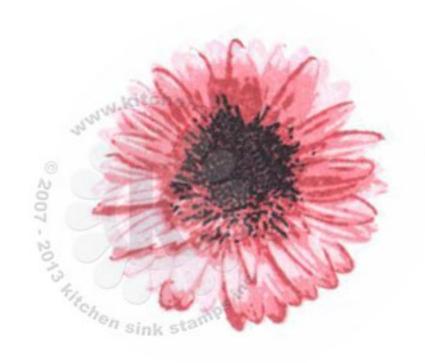

### Multi Step™ Gerber Daisy - stamped in order from top to bottom All inks used - Memento (unless noted)

Step #4 - Tuxedo Black

Step #3 - Rhubarb Stalk

Step #2 - Rhubarb Stalk stamp off 1x

Step #1 - Angel Pink

Step #4 - Tuxedo Black

Step #3 - Paris Dusk

Step #2 - Paris Dusk stamp off 1x

Step #1 - Paris Dusk stamp off 2x's

Step #4 - Tuxedo Black

Step #3 - Rhubarb Stalk

Step #2 - Lady Bug

Step #1 - Lady Bug stamp off 1x