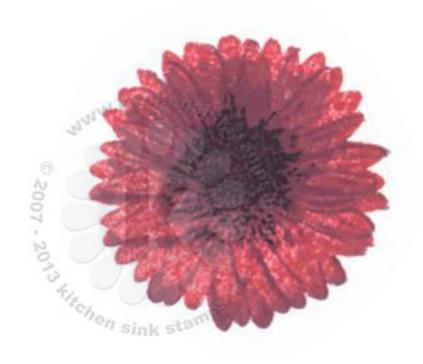

# Multi Step™ Gerber Daisy - stamped in order from top to bottom All inks used - Memento (unless noted)

Step #4 - Tuxedo Black

Step #3 - Grape Jelly

Step #2 - Sweet Plum

Step #1 - Rhubarb Stalk

Step #4 - Paris Dusk