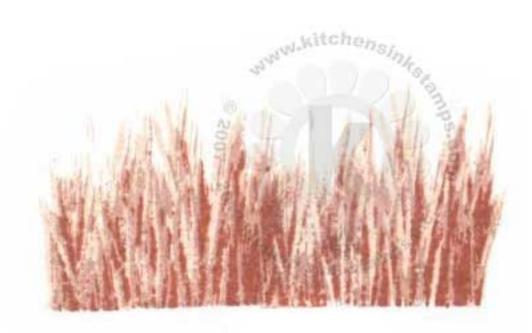

### Bunny from Multi Step<sup>TM</sup> Honey Bunny Stamped in reverse order (#3, #2, #1) (all with Memento Inks, unless noted)

Step #3 Olympia Green (VersaFine)

Step #2 Cottage Ivy

Step #1 Bamboo Leaves

Step #3 Olympia Green (VersaFine)

Step #2 Rich Cocoa

Step #1 Bamboo Leaves

Step #3 Cottage Ivy

Step #2 London Fog

Step #1 New Sprout

Step #3 Olympia Green (VersaFine)

Step #2 Cottage Ivy

Step #1 Pear Tart

Step #3 Cottage Ivy

Step #2 Cottage Ivy stamp off 1x

Step #1 New Sprout