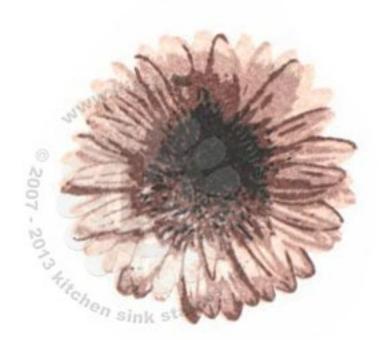

Step #3 - Tangelo

Step #2 - Cantaloupe

Step #1 - Dandelion sponge Lady Bug around edges

Step #4 - Tuxedo Black

Step #3 - Rich Cocoa

Step #2 - Rich Cocoa stamp off 1x, repeat

Step #1 - Desert Sand

Step #4 - Tuxedo Black

Step #3 - Lady Bug

Step #2 - Tangelo

Step #1 - Cantaloupe