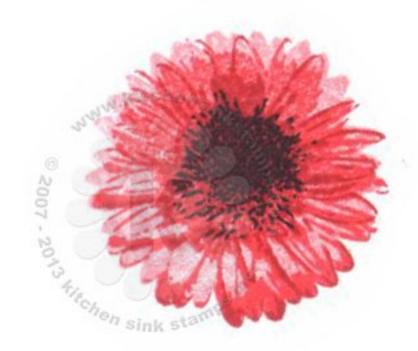

# Multi Step™ Gerber Daisy - stamped in order from top to bottom All inks used - Memento (unless noted)

Step #4 - Tuxedo Black

Step #3 - Grape Jelly

Step #2 - Sweet Plum

Step #1 - Rhubarb Stalk

Step #4 - Paris Dusk

Step #3 - Tangelo

Step #2 - Cantaloupe

Step #1 - Dandelion

Step #4 - Tuxedo Black

Step #3 - Tuxedo Black stamp off 1x

Step #2 - London Fog

Step #1 - Tuxedo Black stamp off 2x's

Step #4 - Rich Cocoa

Step #3 - Tangelo

Step #2 - Cantaloupe

Step #1 - Dandelion sponge Lady Bug around edges

Step #4 - Tuxedo Black

Step #3 - Rich Cocoa

Step #2 - Rich Cocoa stamp off 1x, repeat

Step #1 - Desert Sand

Step #4 - Tuxedo Black

Step #3 - Lady Bug

Step #2 - Tangelo

Step #1 - Cantaloupe