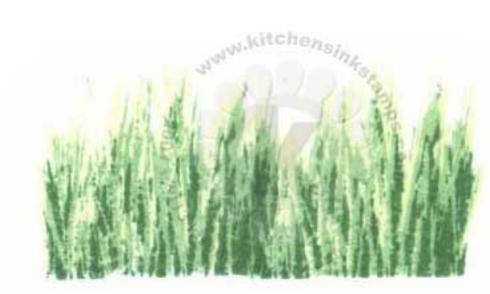

### Bunny from Multi Step<sup>TM</sup> Honey Bunny Stamped in reverse order (#4, #3, #2, #1) (all with Memento Inks, unless noted)

Step #4 Grape Jelly

Step #3 Rose Bud

Step #2 Rhubarb Stalk stamp off 1x, repeat

Step #1 Rhubarb Stalk stamp off 1x

Step #4 Olympia Green (VersaFine)

Step #3 Bamboo Leaves

Step #2 Bamboo Leaves stamp off 1x, repeat

Step #1 New Sprout

Step #4 Paris Dusk

Step #3
Danube Blue
stamp off 1x, repeat

Step #2 Danube Blue stamp off 1x

Step #1 Summer Sky

Step #4 Grape Jelly

Step #3 Rhubarb Stalk

Step #2 Rose Bud

Step #1 Rose Bud stamp off 1x, repeat

Step #4 Rich Cocoa

Step #3 Desert Sand

Step #2 Cantaloupe

Step #1 London Fog stamp off 2x's

Step #4 Grape Jelly

Step #3 Sweet Plum stamp off 1x, repeat

Step #2 Grape Jelly stmp off 1x

Step #1 Lulu Lavender