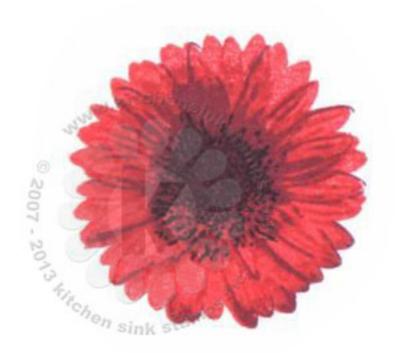

### Multi Step™ Gerber Daisy - stamped in order from top to bottom All inks used - Memento (unless noted)

Step #4 - Tuxedo Black

Step #3 - Rhubarb Stalk

Step #2 - Rhubarb Stalk stamp off 1x

Step #1 - Angel Pink

Step #4 - Tuxedo Black

Step #3 - Paris Dusk

Step #2 - Paris Dusk stamp off 1x

Step #1 - Paris Dusk stamp off 2x's

Step #4 - Tuxedo Black

Step #3 - Rhubarb Stalk

Step #2 - Lady Bug

Step #1 - Lady Bug stamp off 1x

Step #4 - Tuxedo Black

Step #3 - Sweet Plum

Step #2 - Grape Jelly stamp off 1x

Step #1 - Lulu Lavender

Step #4 - Tuxedo Black

Step #3 - Grape Jelly

Step #2 - Rhubarb Stalk

Step #1 - Lady Bug

Step #4 - Paris Dusk

Step #3 - Lilac Posies

Step #2 - Lulu Lavender

Step #1 - Angel Pink