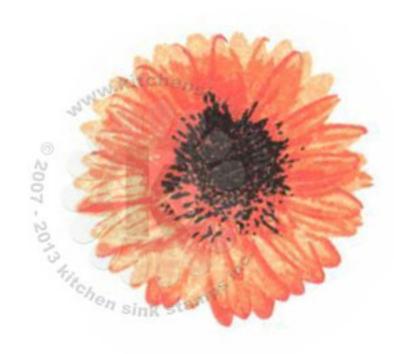

### Multi Step™ Gerber Daisy - stamped in order from top to bottom All inks used - Memento (unless noted)

Step #4 - Tuxedo Black

Step #3 - Rhubarb Stalk

Step #2 - Rhubarb Stalk stamp off 1x

Step #1 - Angel Pink

Step #4 - Tuxedo Black

Step #3 - Paris Dusk

Step #2 - Paris Dusk stamp off 1x

Step #1 - Paris Dusk stamp off 2x's

Step #4 - Tuxedo Black

Step #3 - Rhubarb Stalk

Step #2 - Lady Bug

Step #1 - Lady Bug stamp off 1x