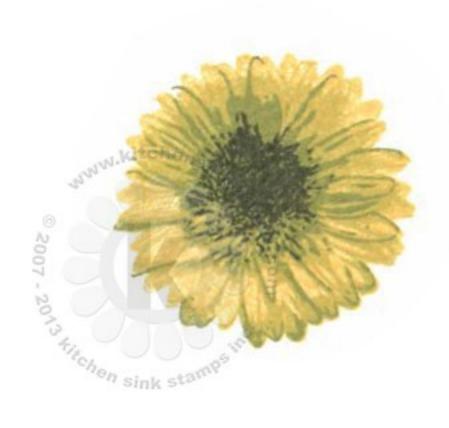

## Multi Step™ Gerber Daisy - stamped in order from top to bottom All inks used - Memento (unless noted)

Step #4 - Paris Dusk

Step #3 - Bamboo Leaves

Step #2 - Pear Tart 2x's

Step #1 - Dandelion

Step #4 - Tuxedo Black

Step #3 - Bahama Blue

Step #2 - Bahama Blue stamp off 1x

Step #1 - Bahama Blue stamp off 2x's

Step #4 - Paris Dusk

Step #3 - Bamboo Leaves

Step #2 - Bamboo Leaves stamp off 1x, repeat

Step #1 - New Sprout

Step #4 - Tuxedo Black