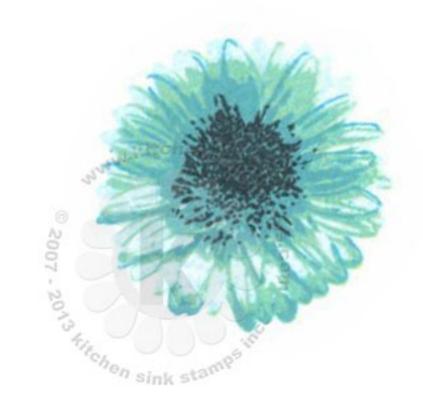

Step #3 - Bahama Blue

Step #2 - Bahama Blue stamp off 1x

Step #1 - Bahama Blue stamp off 2x's

Step #4 - Paris Dusk

Step #3 - Bamboo Leaves

Step #2 - Bamboo Leaves stamp off 1x, repeat

Step #1 - New Sprout

Step #4 - Tuxedo Black

Step #3 - Bahama Blue

Step #2 - Bahama Blue stamp off 1x + New Sprout

Step #1 - Summer Sky

Step #4 - Tuxedo Black

Step #3 - Bahama Blue

Step #2 - Bahama Blue stamp off 1x + New Sprout

Step #1 - New Sprout

Step #4 - Tuxedo Black

Step #3 - Danube Blue

Step #2 - Danube Blue stamp off 1x, repeat

Step #1 - Summer Sky