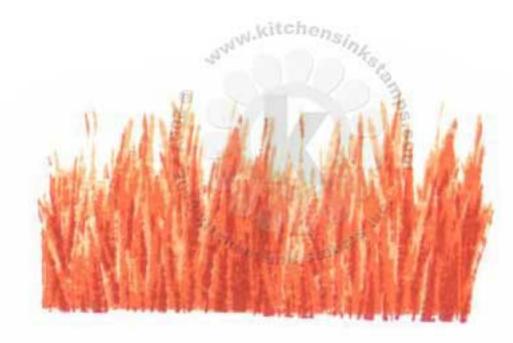

### Bunny from Multi Step<sup>TM</sup> Honey Bunny Stamped in reverse order (#3, #2, #1) (all with Memento Inks, unless noted)

Step #3 Rich Cocoa stamp off 1x

Step #2 Desert Sand

Step #1 Cantaloupe

Step #3 Rhubarb Stalk

Step #2 Tangelo

Step #1 Cantaloupe

Step #3 Potter's Clay

Step #2 Rich Cocoa stamp off 1x

Step #1 Desert Sand

Step #3 Tuxedo Black

Step #2 Tuxedo Black stamp off 1x

Step #1 London Fog stamp off 1x

Step #3 Rich Cocoa

Step #2 Potter's Clay

Step #1 Desert Sand

Step #3 Olympia Green (VersaFine)

Step #2 Bamboo Leaves

Step #1 Desert Sand