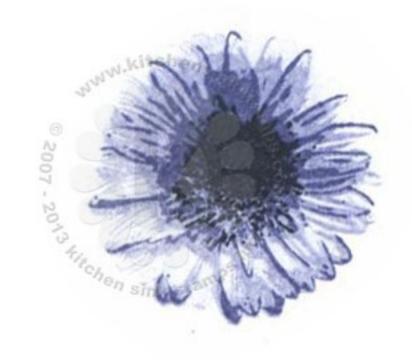

Step #3 - Bahama Blue

Step #2 - Bahama Blue stamp off 1x

Step #1 - Bahama Blue stamp off 2x's

Step #4 - Paris Dusk

Step #3 - Bamboo Leaves

Step #2 - Bamboo Leaves stamp off 1x, repeat

Step #1 - New Sprout

Step #4 - Tuxedo Black

Step #3 - Bahama Blue

Step #2 - Bahama Blue stamp off 1x + New Sprout

Step #1 - Summer Sky

Step #4 - Tuxedo Black

Step #3 - Bahama Blue

Step #2 - Bahama Blue stamp off 1x + New Sprout

Step #1 - New Sprout

Step #4 - Tuxedo Black

Step #3 - Danube Blue

Step #2 - Danube Blue stamp off 1x, repeat

Step #1 - Summer Sky