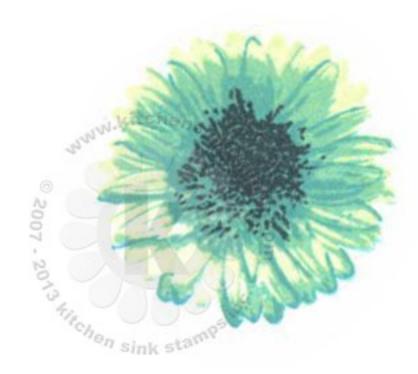

Step #3 - Bahama Blue

Step #2 - Bahama Blue stamp off 1x

Step #1 - Bahama Blue stamp off 2x's

Step #4 - Paris Dusk

Step #3 - Bamboo Leaves

Step #2 - Bamboo Leaves stamp off 1x, repeat

Step #1 - New Sprout

Step #4 - Tuxedo Black

Step #3 - Bahama Blue

Step #2 - Bahama Blue stamp off 1x + New Sprout

Step #1 - Summer Sky

Step #4 - Tuxedo Black

Step #3 - Bahama Blue

Step #2 - Bahama Blue stamp off 1x + New Sprout

Step #1 - New Sprout

Step #4 - Tuxedo Black

Step #3 - Danube Blue

Step #2 - Danube Blue stamp off 1x, repeat

Step #1 - Summer Sky