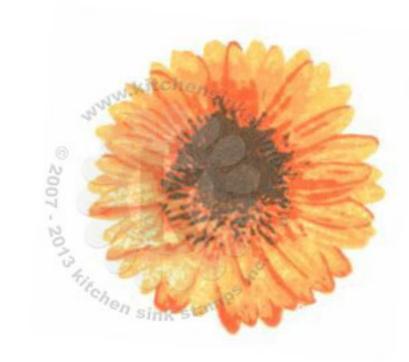

## Multi Step™ Gerber Daisy - stamped in order from top to bottom All inks used - Memento (unless noted)

Step #4 - Paris Dusk

Step #3 - Bamboo Leaves

Step #2 - Pear Tart 2x's

Step #1 - Dandelion

Step #4 - Tuxedo Black