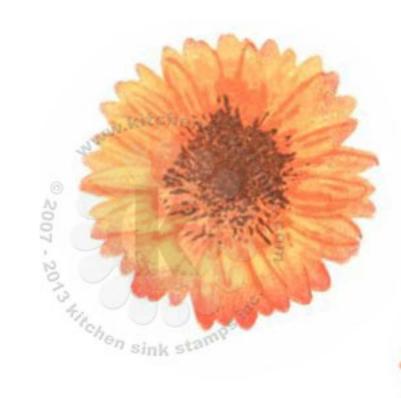

# Multi Step™ Gerber Daisy - stamped in order from top to bottom All inks used - Memento (unless noted)

Step #4 - Tuxedo Black

Step #3 - Grape Jelly

Step #2 - Sweet Plum

Step #1 - Rhubarb Stalk

Step #4 - Paris Dusk

Step #3 - Tangelo

Step #2 - Cantaloupe

Step #1 - Dandelion

Step #4 - Tuxedo Black

Step #3 - Tuxedo Black stamp off 1x

Step #2 - London Fog

Step #1 - Tuxedo Black stamp off 2x's

Step #4 - Rich Cocoa