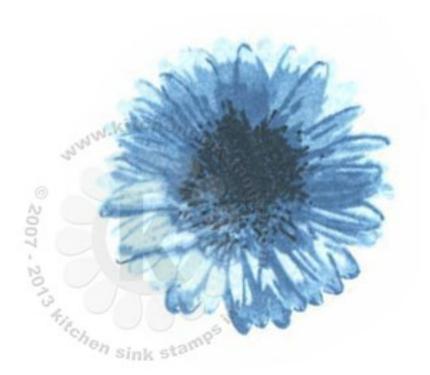

Step #3 - Bahama Blue

Step #2 - Bahama Blue stamp off 1x

Step #1 - Bahama Blue stamp off 2x's

Step #4 - Paris Dusk

Step #3 - Bamboo Leaves

Step #2 - Bamboo Leaves stamp off 1x, repeat

Step #1 - New Sprout

Step #4 - Tuxedo Black

Step #3 - Bahama Blue

Step #2 - Bahama Blue stamp off 1x + New Sprout

Step #1 - Summer Sky

Step #4 - Tuxedo Black

Step #3 - Bahama Blue

Step #2 - Bahama Blue stamp off 1x + New Sprout

Step #1 - New Sprout

Step #4 - Tuxedo Black

Step #3 - Danube Blue

Step #2 - Danube Blue stamp off 1x, repeat

Step #1 - Summer Sky