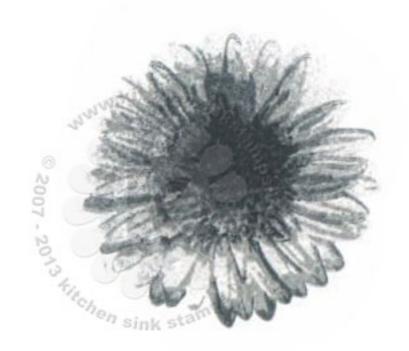

### Multi Step™ Gerber Daisy - stamped in order from top to bottom All inks used - Memento (unless noted)

Step #4 - Tuxedo Black

Step #3 - Rhubarb Stalk

Step #2 - Rhubarb Stalk stamp off 1x

Step #1 - Angel Pink