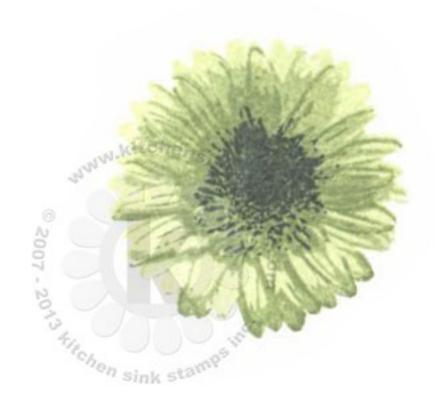

## Multi Step™ Gerber Daisy - stamped in order from top to bottom All inks used - Memento (unless noted)

Step #4 - Paris Dusk

Step #3 - Bamboo Leaves

Step #2 - Pear Tart 2x's

Step #1 - Dandelion

Step #4 - Tuxedo Black

Step #3 - Bahama Blue

Step #2 - Bahama Blue stamp off 1x

Step #1 - Bahama Blue stamp off 2x's

Step #4 - Paris Dusk

Step #3 - Bamboo Leaves

Step #2 - Bamboo Leaves stamp off 1x, repeat

Step #1 - New Sprout

Step #4 - Tuxedo Black