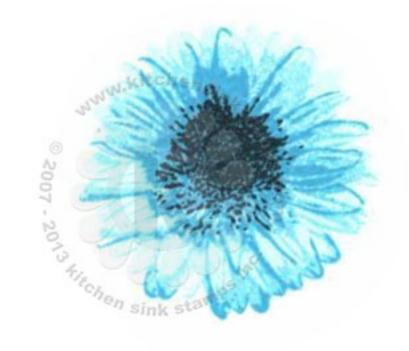

Step #3 - Bahama Blue

Step #2 - Bahama Blue stamp off 1x

Step #1 - Bahama Blue stamp off 2x's

Step #4 - Paris Dusk

Step #3 - Bamboo Leaves

Step #2 - Bamboo Leaves stamp off 1x, repeat

Step #1 - New Sprout

Step #4 - Tuxedo Black

Step #3 - Bahama Blue

Step #2 - Bahama Blue stamp off 1x + New Sprout

Step #1 - Summer Sky

Step #4 - Tuxedo Black

Step #3 - Bahama Blue

Step #2 - Bahama Blue stamp off 1x + New Sprout

Step #1 - New Sprout

Step #4 - Tuxedo Black

Step #3 - Danube Blue

Step #2 - Danube Blue stamp off 1x, repeat

Step #1 - Summer Sky