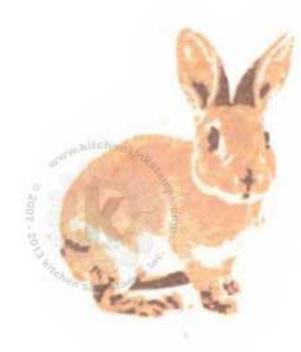

## Bunny from Multi Step<sup>TM</sup> Honey Bunny (all with Memento Inks, unless noted)

Step #4 Tuxedo Black

Step #3 Tuxedo Black stamp off 1x, repeat

Step #2 Tuxedo Black stamp off 1x

Step #1 Tuxedo Black stamp off 2x's