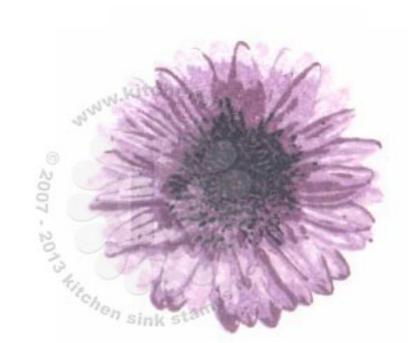

# Multi Step™ Gerber Daisy - stamped in order from top to bottom All inks used - Memento (unless noted)

Step #4 - Tuxedo Black

Step #3 - Grape Jelly

Step #2 - Sweet Plum

Step #1 - Rhubarb Stalk

Step #4 - Paris Dusk

Step #3 - Tangelo

Step #2 - Cantaloupe

Step #1 - Dandelion

Step #4 - Tuxedo Black

Step #3 - Tuxedo Black stamp off 1x

Step #2 - London Fog

Step #1 - Tuxedo Black stamp off 2x's

Step #4 - Rich Cocoa

Step #3 - Tangelo

Step #2 - Cantaloupe

Step #1 - Dandelion sponge Lady Bug around edges

Step #4 - Tuxedo Black

Step #3 - Rich Cocoa

Step #2 - Rich Cocoa stamp off 1x, repeat

Step #1 - Desert Sand

Step #4 - Tuxedo Black

Step #3 - Lady Bug

Step #2 - Tangelo

Step #1 - Cantaloupe