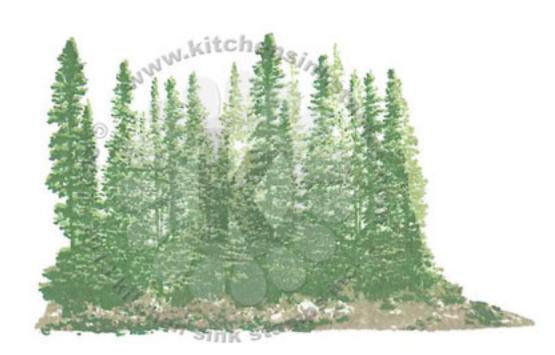

## Multi Step™ Isle of Big Bay Lake - stamped in order from top to bottom All inks used - Memento (unless noted)

Step #2 - Elderberry

Step #1 - Northern Pine + Rich Cocoa (bottom only)

Step #2 - Cottage Ivy