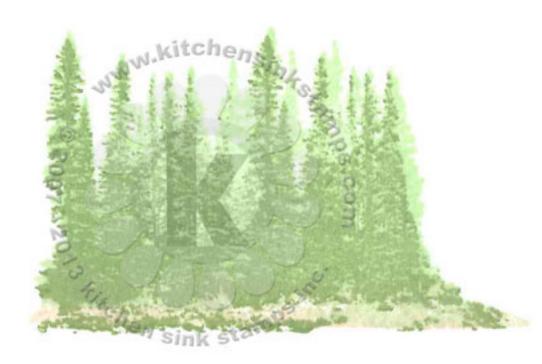

## Multi Step™ Isle of Big Bay Lake - stamped in order from top to bottom All inks used - Memento (unless noted)

Step #2 - Elderberry

Step #1 - Northern Pine + Rich Cocoa (bottom only)

Step #2 - Cottage Ivy