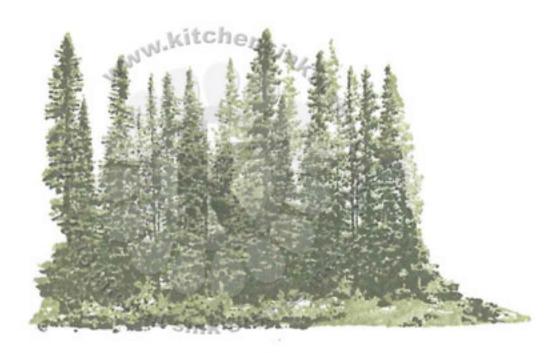

## Multi Step™ Isle of Big Bay Lake - stamped in order from top to bottom All inks used - Memento (unless noted)

Step #2 - Elderberry

Step #1 - Northern Pine + Rich Cocoa (bottom only)

Step #2 - Cottage Ivy