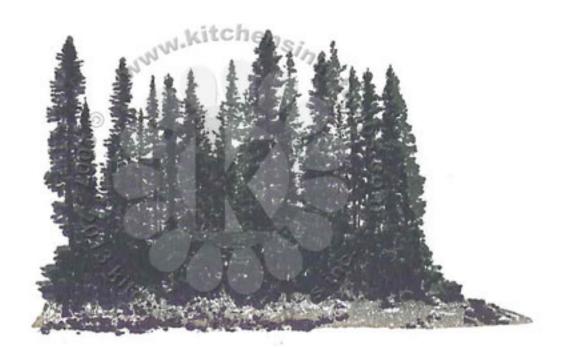

## Multi Step™ Isle of Big Bay Lake - stamped in order from top to bottom All inks used - Memento (unless noted)

Step #2 - Elderberry

Step #1 - Northern Pine + Rich Cocoa (bottom only)

Step #2 - Cottage Ivy