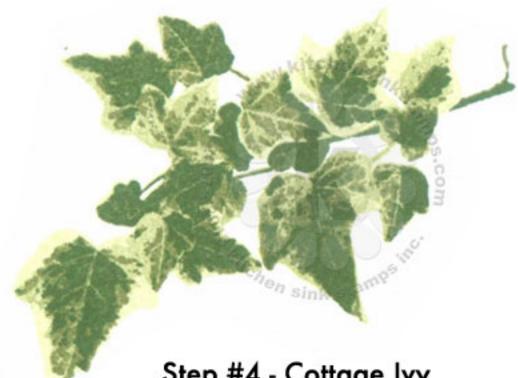

Step #2 - Pear Tart

Step #1 - Bamboo Leaves stamp off 1x, repeat

Step #4 - Cottage Ivy

Step #3 - Bamboo Leaves

Step #2 - Bamboo Leaves stamp off 1x

Step #1 - New Sprout