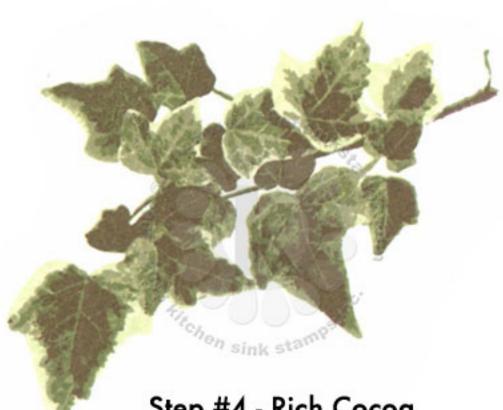

## Multi Step™ Ivy - stamped in order from top to bottom All inks used - Memento (unless noted)

Step #4 - Rich Cocoa

Step #3 - Bamboo Leaves

Step #2 - Pistachio

Step #1 - New Sprout

Step #4 - Rich Cocoa

Step #3 - Pistachio