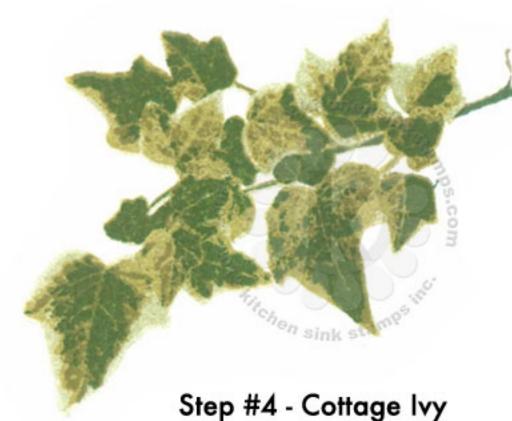

Step #2 - Pear Tart

Step #1 - Bamboo Leaves stamp off 1x, repeat

Step #4 - Cottage Ivy

Step #3 - Bamboo Leaves

Step #2 - Bamboo Leaves stamp off 1x

Step #1 - New Sprout