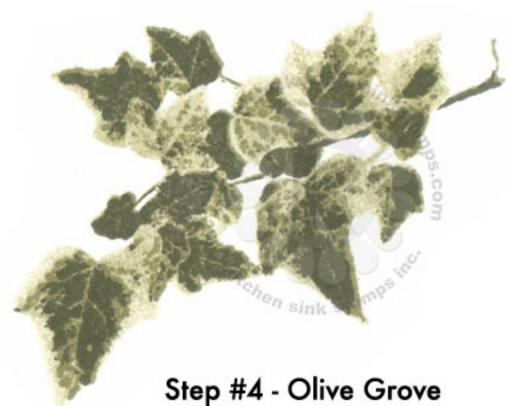

## Multi Step™ lvy - stamped in order from top to bottom All inks used - Memento (unless noted)

Step #3 - Cottage Ivy

Step #2 - Bamboo Leaves

Step #1 - Pistachio

Step #3 - Olive Grove

Step #2 - Cottage Ivy