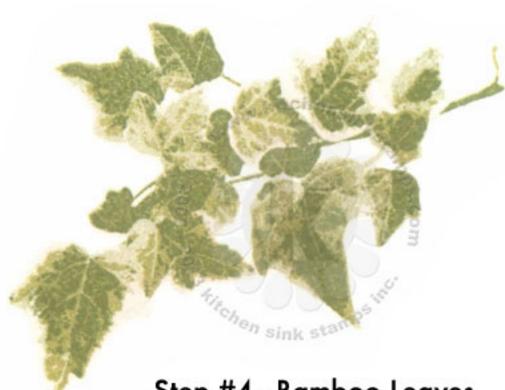

Step #1 - Pear Tart

Step #3 - Pistachio

Step #2 - Bamboo Leaves stamp off 1x

Step #1 - Pistachio stamp off 1x, repeat

Step #3 - Bamboo Leaves

Step #2 - Pistachio

Step #1 - Pear Tart

Step #3 - Pistachio

Step #2 - Pear Tart

Step #1 - Bamboo Leaves stamp off 1x, repeat

Step #4 - Cottage Ivy

Step #3 - Bamboo Leaves

Step #2 - Bamboo Leaves stamp off 1x

Step #1 - New Sprout