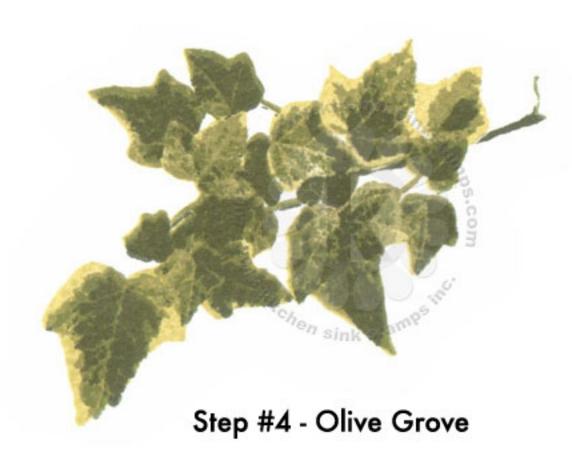

## Multi Step™ lvy - stamped in order from top to bottom All inks used - Memento (unless noted)

Step #3 - Cottage Ivy

Step #2 - Bamboo Leaves

Step #1 - Pistachio

Step #3 - Olive Grove

Step #2 - Cottage Ivy