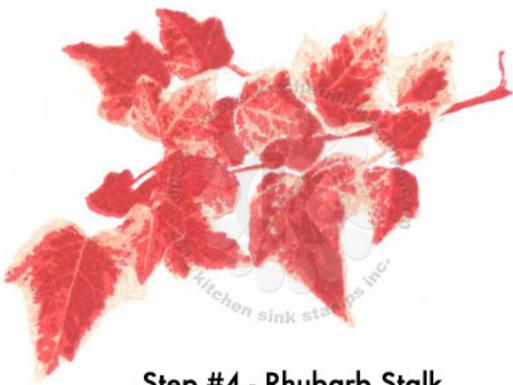

Step #3 - Bamboo Leaves

Step #2 - Toffee Crunch

Step #1 - New Sprout

Step #4 - Bamboo Leaves

Step #3 - Pear Tart

Step #2 - Bamboo Leaves stamp off 1x

Step #1 - Desert Sand stamp off 1x, repeat

Step #4 - Rhubarb Stalk

Step #3 - Lady Bug

Step #2 - Potter's Clay stamp off 1x

Step #1 - Desert Sand