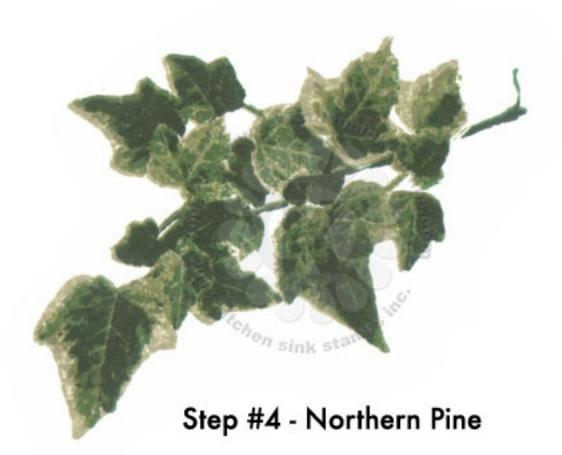

## Multi Step™ Ivy - stamped in order from top to bottom All inks used - Memento (unless noted)

Step #4 - Rich Cocoa

Step #3 - Bamboo Leaves

Step #2 - Pistachio

Step #1 - New Sprout

Step #4 - Rich Cocoa

Step #3 - Pistachio