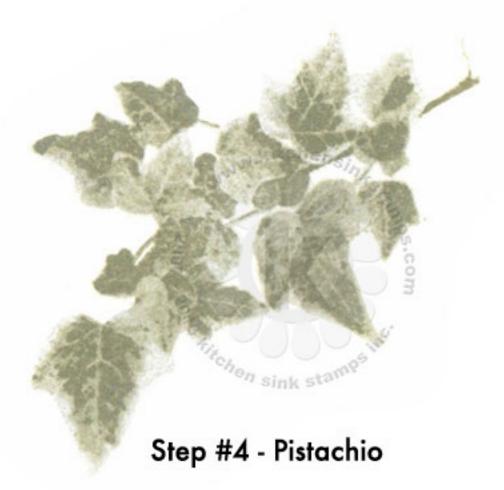

Step #2 - Pear Tart

Step #1 - Bamboo Leaves stamp off 1x, repeat

Step #4 - Cottage Ivy

Step #3 - Bamboo Leaves

Step #2 - Bamboo Leaves stamp off 1x

Step #1 - New Sprout