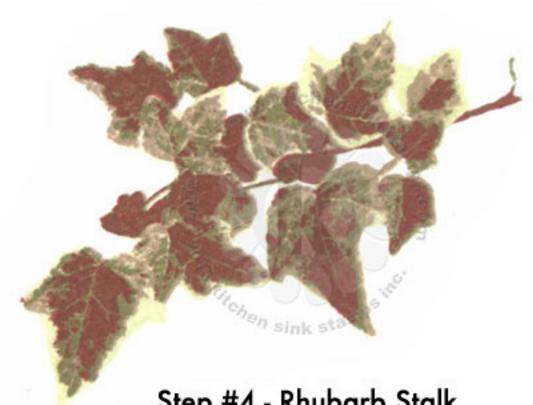

Step #2 - Bamboo Leaves stamp off 1x

Step #1 - New Sprout

Step #3 - Pistachio stamp off 1x, repeat

Step #2 - Pistachio stamp off 1x

Step #1 - Platinum Planet (Brilliance) + London Fog stamp off 1x

Step #4 - Rhubarb Stalk

Step #3 - Bamboo Leaves

Step #2 - Toffee Crunch

Step #1 - New Sprout

Step #4 - Bamboo Leaves

Step #3 - Pear Tart

Step #2 - Bamboo Leaves stamp off 1x

Step #1 - Desert Sand stamp off 1x, repeat

Step #4 - Rhubarb Stalk