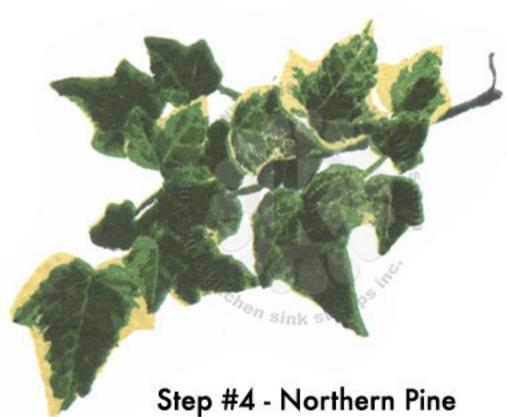

## Multi Step™ Ivy - stamped in order from top to bottom All inks used - Memento (unless noted)

Step #4 - Rich Cocoa

Step #3 - Bamboo Leaves

Step #2 - Pistachio

Step #1 - New Sprout

Step #4 - Rich Cocoa

Step #3 - Pistachio