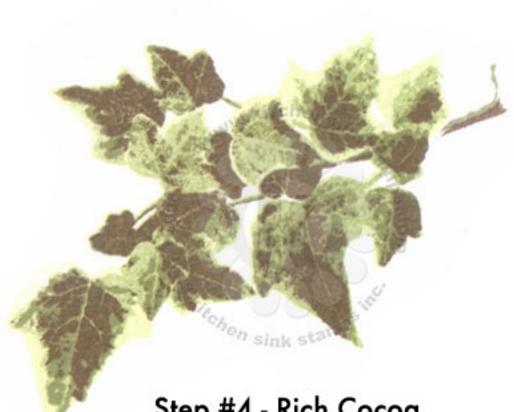

## Multi Step™ Ivy - stamped in order from top to bottom All inks used - Memento (unless noted)

Step #4 - Rich Cocoa

Step #3 - Bamboo Leaves

Step #2 - Pistachio

Step #1 - New Sprout

Step #4 - Rich Cocoa

Step #3 - Pistachio