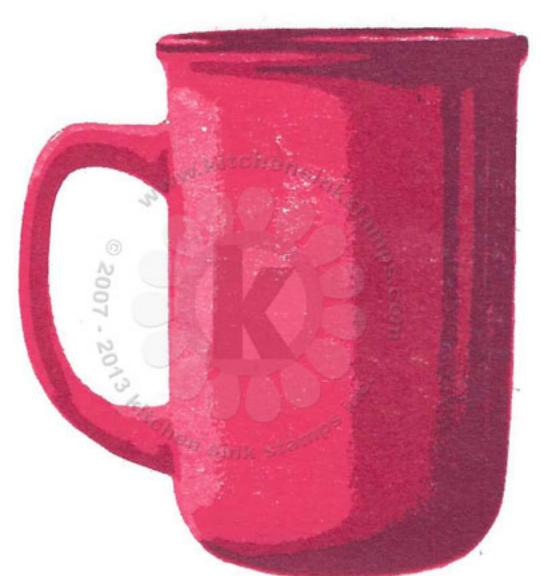

## Multi Step™ Keep Calm Coffee Mug - stamped in order from top to bottom All inks used - Memento (unless noted)

Step #4 - Grape Jelly

Step #3 - Sweet Plum 2x's

Step #2 - Sweet Plum

Step #1 - Lulu Lavender