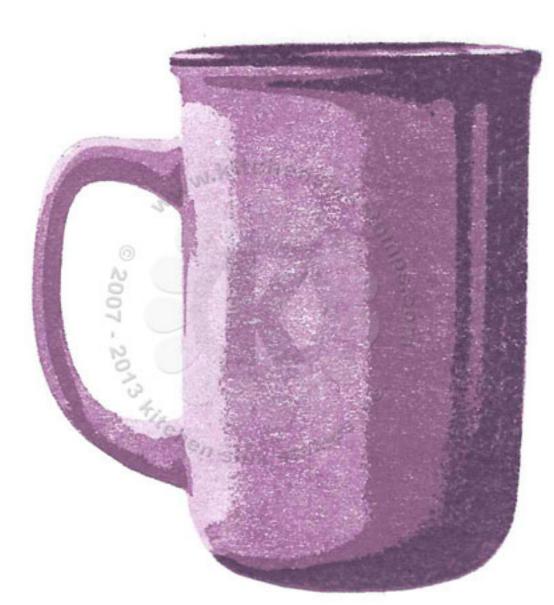

## Multi Step™ Keep Calm Coffee Mug - stamped in order from top to bottom All inks used - Memento (unless noted)

Step #4 - Grape Jelly

Step #3 - Sweet Plum 2x's

Step #2 - Sweet Plum

Step #1 - Lulu Lavender