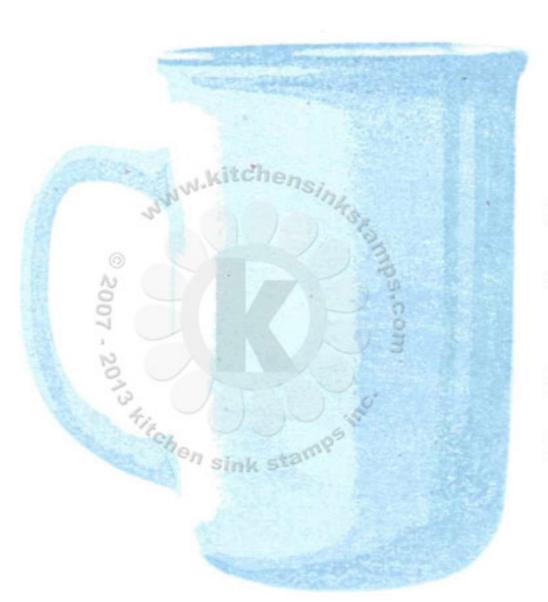

Step #4 - Paris Dusk so 1x

Step #3 - Danbue Blue so 1x + Summer Sky

Step #2 - Summer Sky 2x's

Step #1 - Summer Sky