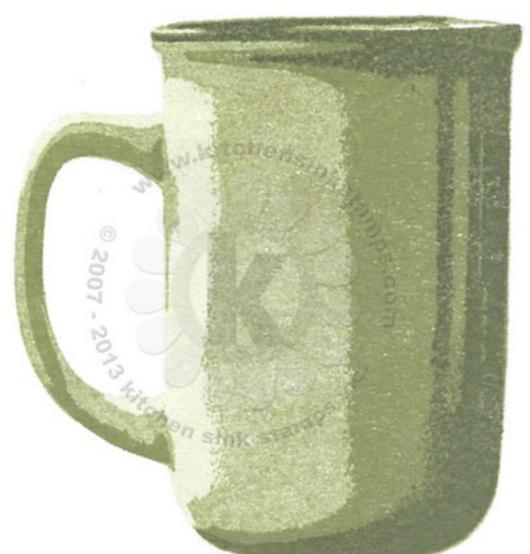

Step #4 - Olive Grove 2x's

Step #3 - Olive Grove

Step #2 - Pistachio

Step #1 - Pistachio so 1x, repeat

Step #4 - Grape Jelly

Step #3 - Rhubarb Stalk 2x's

Step #2 - Rhubarb Stalk + Lady Bug

Step #1 - Lady Bug