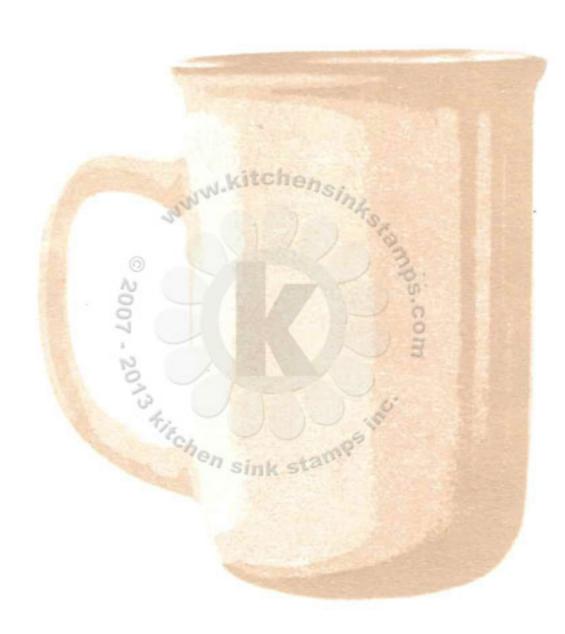

## Multi Step™ Keep Calm Coffee Mug - stamped in order from top to bottom All inks used - Memento (unless noted)

Step #4 - Desert Sand 2x's

Step #3 - Desert Sand 2x's

Step #2 - Desert Sand

Step #1 - Desert Sand so 1x, repeat