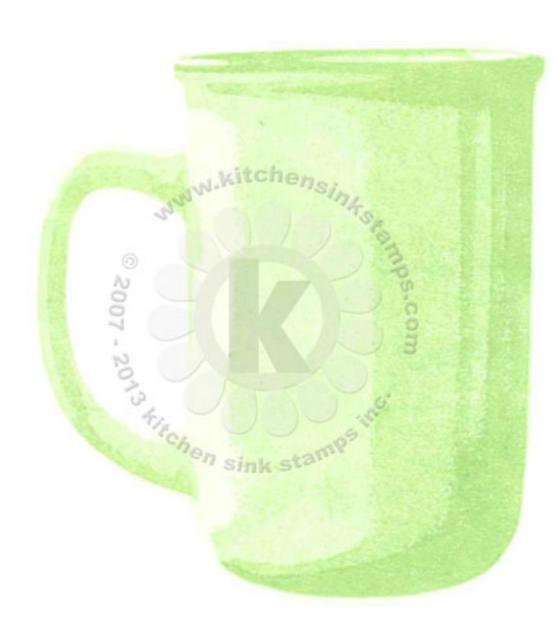

## Multi Step™ Keep Calm Coffee Mug - stamped in order from top to bottom All inks used - Memento (unless noted)

Step #4 - Bamboo Leave so 1x, repeat

Step #3 - New Sprout 2x's

Step #2 - New Sprout

Step #1 - New Sprout so 1x, repeat