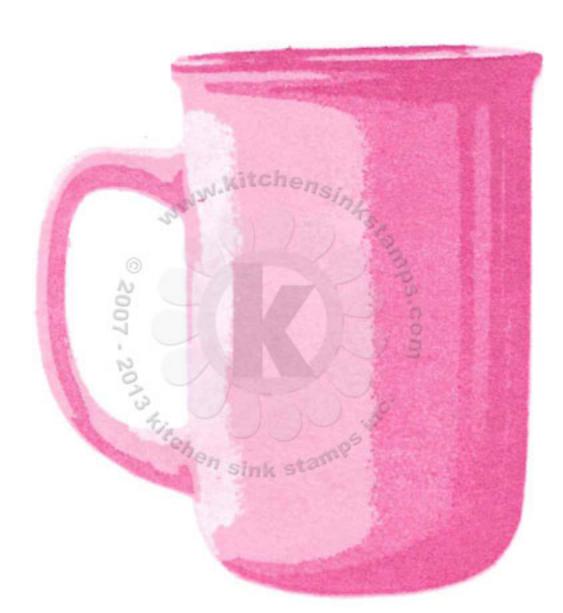

Step #4 - Gray Flannel

Step #3 - London Fog 2x's

Step #2 - London Fog

Step #1 - London Fog so 1x, repeat

Step #4 - Rose Bud 2x's

Step #3 - Rose Bud

Step #2 - Rose Bud so 1x, repeat

Step #1 - Angel Pink