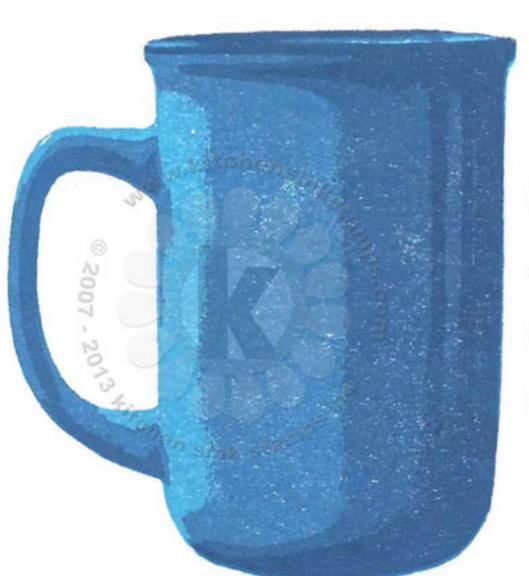

Step #4 - Danbue Blue 2x's

Step #3 - Danbue Blue 2x's

Step #2 - Danbue Blue

Step #1 - Danbue Blue so 1x, repeat