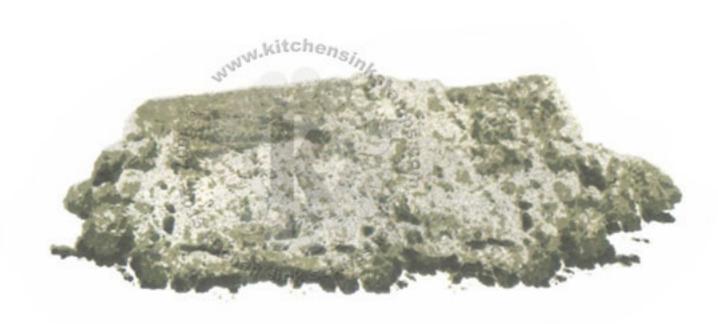

Step #3 - Olive Green

Step #2 - Gray Flannel

Step #1 - Gray Flannel stamp off 1x

Step #4 - Nautical Blue

Step #3 - Olive Green

Step #2 - Pistachio

Step #1 - Desert Sand stamp off 1x, repeat

Step #3 - Rich Cocoa

Step #2 - Rich Cocoa stamp off 1x, repeat

Step #1 - Desert Sand stamp off 1x

Step #4 - Espresso Truffle

Step #3 - Rich Cocoa

Step #2 - Gray Flannel

Step #1 - Pistachio

Step #3 - Olive Green

Step #2 - Pistachio