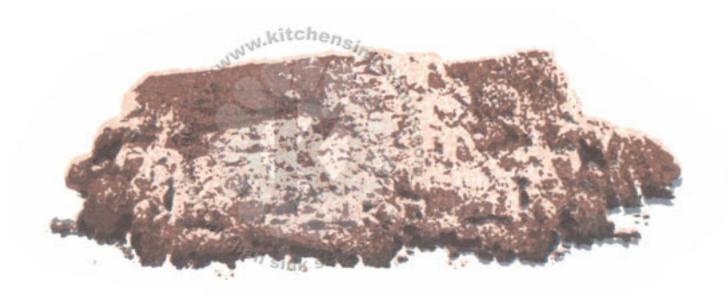

(Dawn)

Step #4 - Gray Flannel

Step #3 - Paris Dusk stamp off 1x

Step #2 - Summer Sky

Step #1 - Cantaloupe stamp off 1x

(Sunset)

Step #4 - Espresso Truffle

Step #3 - Rhubarb Stalk

Step #2 - Lilac Posies stamp off 1x

Step #1 - Cantaloupe

(Mid Day)

Step #4 - Tuxedo Black

Step #3 - London Fog 2x's

Step #2 - London Fog

Step #1 - Summer Sky

(Dusk)