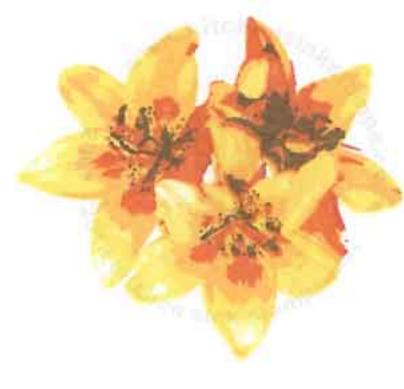

Step #3 - Cottage Ivy

Multi Step™ Lilies - stamped in order from top to bottom All inks used - Memento (unless noted)

Step #4 - Toffee Crunch

Step #3 - Cantaloupe

Step #2 - Dandelion

Step #1 - Dandelion stamp off 1x

Step #5 - Toffee Crunch

Step #4 - Tangelo

Step #3 - Cantaloupe

Step #2 - Cantaloupe stamp off 1x + Dandelion

Step #1 - Dandelion

Step #5 - Toffee Crunch

Step #4 - Cantaloupe

Step #3 - Dandelion 2x's