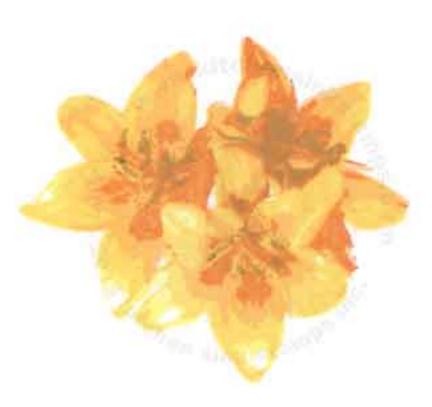

## Multi Step™ Lilies - stamped in order from top to bottom All inks used - Memento (unless noted)

Step #5 - Tuxedo Black

Step #4 - Elderberry

Step #3 - Sweet Plum

Step #2 - Lilac Posies

Step #1 - Lulu Lavender