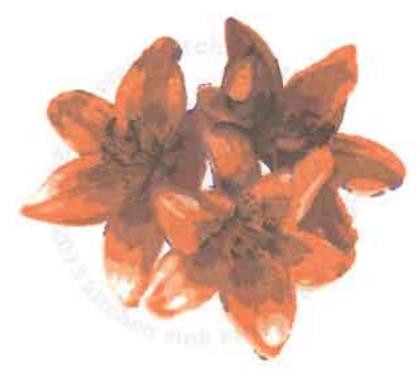

Step #5 - Toffee Crunch

Step #4 - Tangelo

Step #3 - Cantaloupe

Step #2 - Cantaloupe stamp off 1x + Dandelion

Step #1 - Dandelion

Step #5 - Toffee Crunch

Step #4 - Cantaloupe

Step #3 - Dandelion 2x's

Step #2 - Dandelion stamp off 1x, Repeat

Step #1 - Dandelion stamp off 1x

Step #5 - Tuxedo Black

Step #4 - Elderberry

Step #3 - Love Letter, 2x's

Step #2 - Lady Bug

Step #1 - Rose Bud

Step #5 - Tuxedo Black