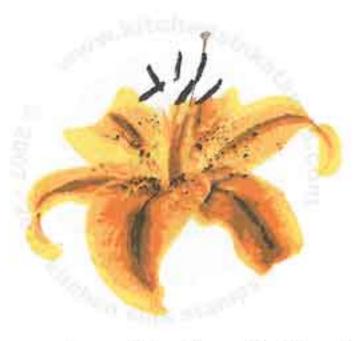

Step #5 - Toffee Crunch

Step #4 - Tangelo

Step #3 - Cantaloupe

Step #2 - Cantaloupe stamp off 1x + Dandelion

Step #1 - Dandelion

Step #5 - Toffee Crunch

Step #4 - Cantaloupe

Step #3 - Dandelion 2x's

Step #2 - Dandelion stamp off 1x, Repeat

Step #1 - Dandelion stamp off 1x

Step #5 - Tuxedo Black

Step #4 - Elderberry

Step #3 - Love Letter, 2x's

Step #2 - Lady Bug

Step #1 - Rose Bud

Step #5 - Tuxedo Black