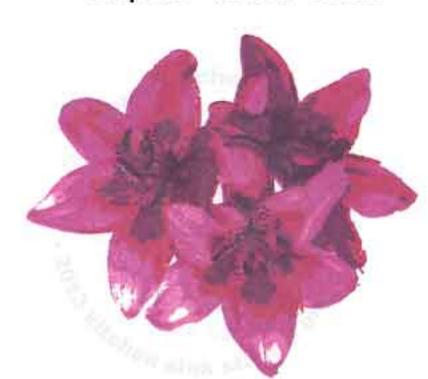

## Multi Step™ Lilies - stamped in order from top to bottom All inks used - Memento (unless noted)

Step #5 - Tuxedo Black

Step #4 - Elderberry

Step #3 - Sweet Plum

Step #2 - Lilac Posies

Step #1 - Lulu Lavender