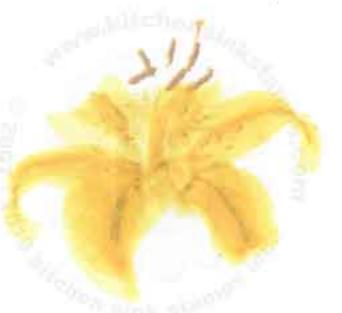

## Multi Step™ Lilies - stamped in order from top to bottom All inks used - Memento (unless noted)

Step #5 - Tuxedo Black

Step #4 - Elderberry

Step #3 - Sweet Plum

Step #2 - Lilac Posies

Step #1 - Lulu Lavender