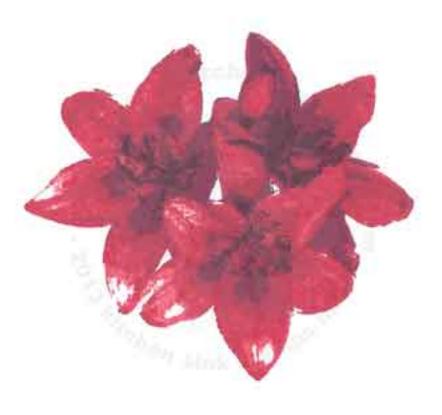

Step #2 - Dandelion stamp off 1x, Repeat

Step #1 - Dandelion stamp off 1x

Step #5 - Tuxedo Black

Step #4 - Elderberry

Step #3 - Love Letter, 2x's

Step #2 - Lady Bug

Step #1 - Rose Bud

Step #5 - Tuxedo Black

Step #5 - Tuxedo Black

Step #4 - Grape Jelly

Step #3 - Rhubarb Stalk

Step #2 - Love Letter

Step #1 - Lady Bug