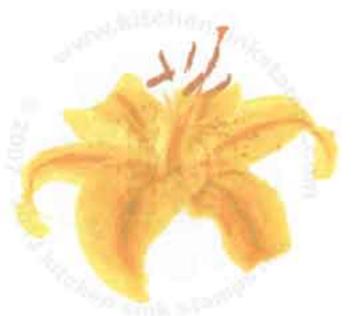

## Multi Step™ Lilies - stamped in order from top to bottom All inks used - Memento (unless noted)

## Multi Step™ Lilies - stamped in order from top to bottom All inks used - Memento (unless noted)

Step #5 - Tuxedo Black

Step #4 - Grape Jelly

Step #3 - Sweet Plum

Step #2 - Tangelo

Step #1 - Tangelo stamp off 1x, Repeat