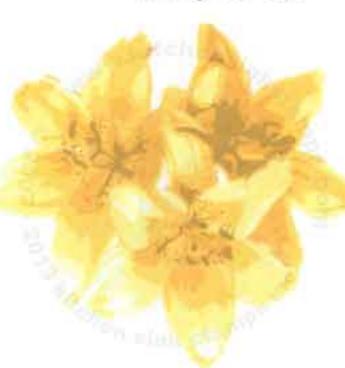

## Multi Step™ Lilies - stamped in order from top to bottom All inks used - Memento (unless noted)

## Multi Step™ Lilies - stamped in order from top to bottom All inks used - Memento (unless noted)

Step #5 - Tuxedo Black

Step #4 - Grape Jelly

Step #3 - Sweet Plum

Step #2 - Tangelo

Step #1 - Tangelo stamp off 1x, Repeat