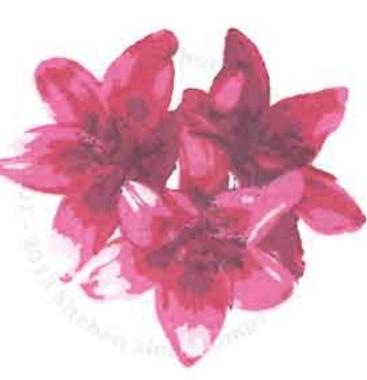

## Multi Step™ Lilies - stamped in order from top to bottom All inks used - Memento (unless noted)

## Multi Step™ Lilies - stamped in order from top to bottom All inks used - Memento (unless noted)

Step #5 - Tuxedo Black

Step #4 - Grape Jelly

Step #3 - Sweet Plum

Step #2 - Tangelo

Step #1 - Tangelo stamp off 1x, Repeat

Step #5 - Tuxedo Black

Step #4 - Rich Cocoa

Step #3 - Morocco

Step #2 - Tangelo

Step #1 - Tangelo stamp off 1x

Step #5 - Tuxedo Black

Step #4 - Rich Cocoa

Step #3 - Tangelo

Step #2 - Cantaloupe

Step #1 - Dandelion

Step #5 - Tuxedo Black

Step #4 - Grape Jelly

Step #3 - Sweet Plum

Step #2 - Cantaloupe

Step #1 - Dandelion

Step #5 - Espresso Truffle