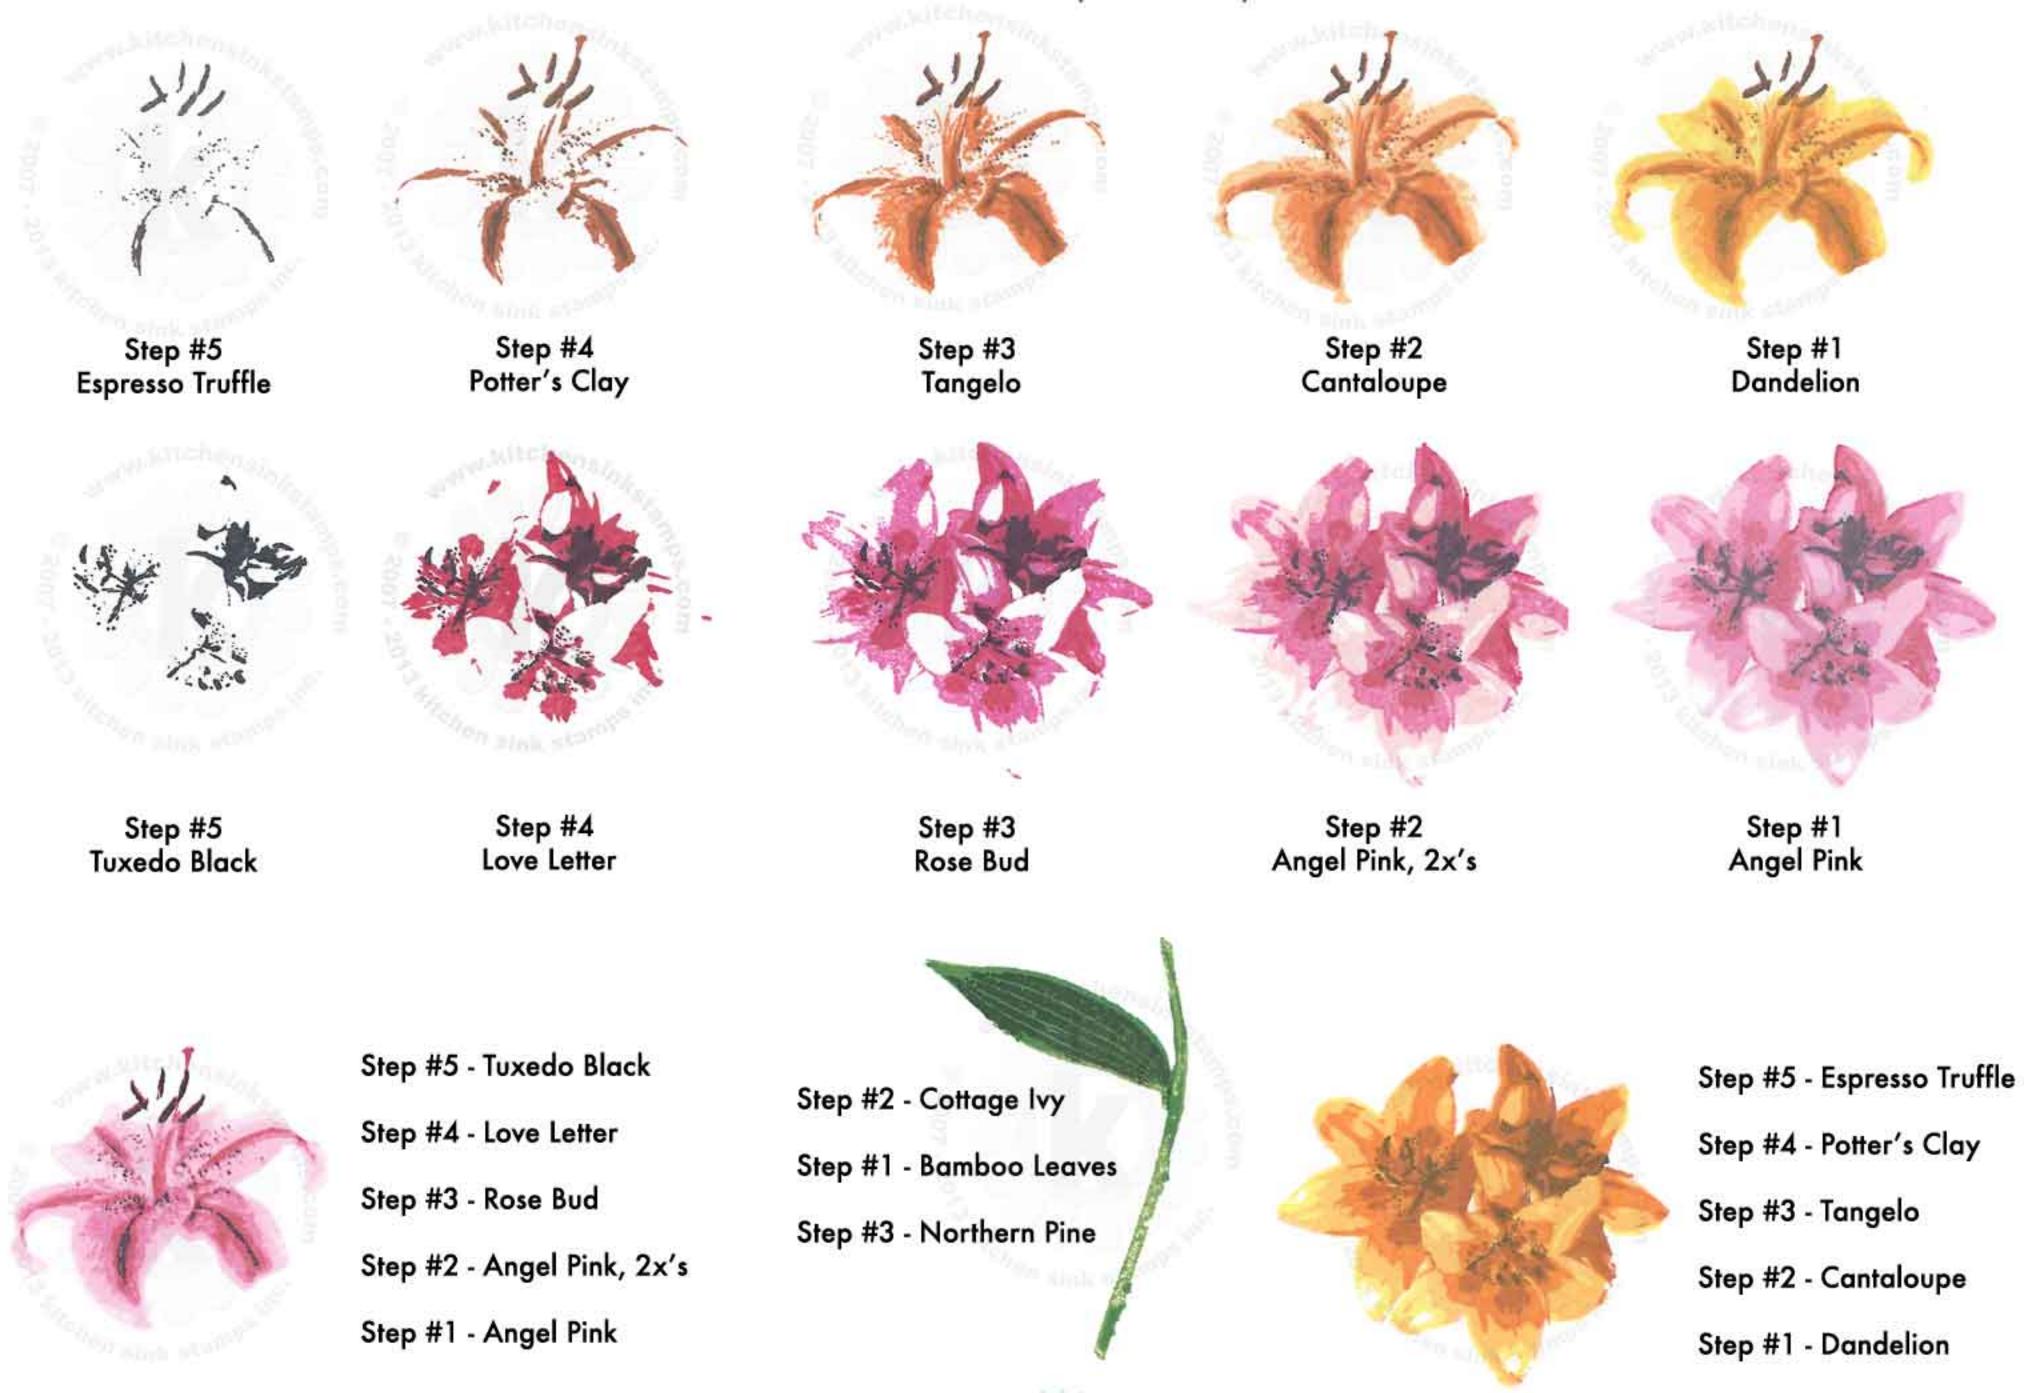

## Multi Step™ Lilies - stamped in order from top to bottom All inks used - Memento (unless noted)

## Multi Step™ Lilies - stamped in order from top to bottom All inks used - Memento (unless noted)

Step #5 - Tuxedo Black

Step #4 - Grape Jelly

Step #3 - Sweet Plum

Step #2 - Tangelo

Step #1 - Tangelo stamp off 1x, Repeat

Step #5 - Tuxedo Black

Step #4 - Rich Cocoa

Step #3 - Morocco

Step #2 - Tangelo

Step #1 - Tangelo stamp off 1x

Step #5 - Tuxedo Black

Step #4 - Rich Cocoa

Step #3 - Tangelo

Step #2 - Cantaloupe

Step #1 - Dandelion

Step #5 - Tuxedo Black

Step #4 - Grape Jelly

Step #3 - Sweet Plum

Step #2 - Cantaloupe

Step #1 - Dandelion

Step #5 - Espresso Truffle

Step #4 - Marocco

Step #3 - Tangelo

Step #2 - Dandelion

Step #1 - Dandelion stamp off 1x

Step #2 - Bamboo Leaves

Step #1 - Pistachio

Step #3 - Olive Grove

Step #1 - Bamboo Leaves stamp off 1x + New Sprout

Step #3 - Cottage Ivy

Multi Step™ Lilies - stamped in order from top to bottom All inks used - Memento (unless noted)

Step #4 - Toffee Crunch

Step #3 - Cantaloupe

Step #2 - Dandelion

Step #1 - Dandelion stamp off 1x

Step #5 - Toffee Crunch

Step #4 - Tangelo

Step #3 - Cantaloupe

Step #2 - Cantaloupe stamp off 1x + Dandelion

Step #1 - Dandelion

Step #5 - Toffee Crunch

Step #4 - Cantaloupe

Step #3 - Dandelion 2x's