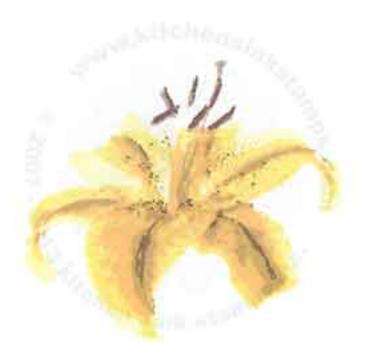

## Multi Step™ Lilies - stamped in order from top to bottom All inks used - Memento (unless noted)

Step #5 - Tuxedo Black

Step #4 - Elderberry

Step #3 - Sweet Plum

Step #2 - Lilac Posies

Step #1 - Lulu Lavender