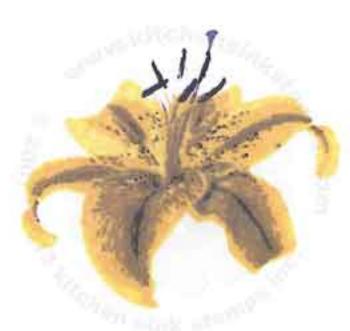

Step #5 - Toffee Crunch

Step #4 - Tangelo

Step #3 - Cantaloupe

Step #2 - Cantaloupe stamp off 1x + Dandelion

Step #1 - Dandelion

Step #5 - Toffee Crunch

Step #4 - Cantaloupe

Step #3 - Dandelion 2x's

Step #2 - Dandelion stamp off 1x, Repeat

Step #1 - Dandelion stamp off 1x

Step #5 - Tuxedo Black

Step #4 - Elderberry

Step #3 - Love Letter, 2x's

Step #2 - Lady Bug

Step #1 - Rose Bud

Step #5 - Tuxedo Black