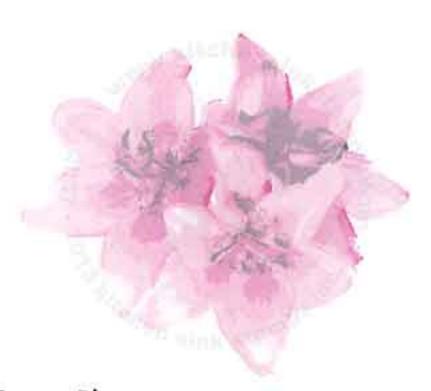

## Multi Step™ Lilies - stamped in order from top to bottom All inks used - Memento (unless noted)

Step #5 - Tuxedo Black

Step #4 - Elderberry

Step #3 - Sweet Plum

Step #2 - Lilac Posies

Step #1 - Lulu Lavender

Step #5 - Tuxedo Black

Step #4 - Elderberry

Step #3 - Love Letter

Step #2 - Rose Bud

Step #1 - Angel Pink

Step #5 - Espresso Truffle

Step #4 - Rhubarb Stalk

Step #3 - Love Letter

Step #2 - Rhubarb Stalk stamp off 1x

Step #1 - Angel Pink

Step #5 - Espresso Truffle

Step #4 - Sweet Plum

Step #3 - Love Letter

Step #2 - Rose Bud

Step #1 - Angel Pink

Step #5 - Espresso Truffle

Step #4 - Rose Bud

Step #3 - Rose Bud stamp off 1x

Step #2 - Angel Pink, 2x's

Step #1 - Angel Pink

Step #5 - Rich Cocoa

Step #4 - Rose Bud

Step #3 - Rose Bud stamp off 1x

Step #2 - Angel Pink