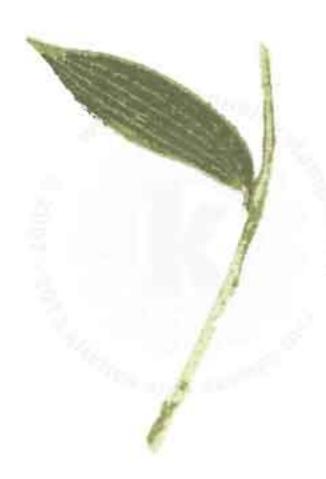

Step #4 - Marocco

Step #3 - Tangelo

Step #2 - Dandelion

Step #1 - Dandelion stamp off 1x

Step #2 - Bamboo Leaves

Step #1 - Pistachio

Step #3 - Olive Grove

Step #1 - Bamboo Leaves stamp off 1x + New Sprout