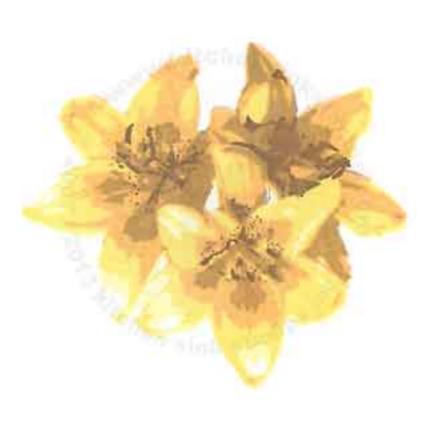

## Multi Step™ Lilies - stamped in order from top to bottom All inks used - Memento (unless noted)

## Multi Step™ Lilies - stamped in order from top to bottom All inks used - Memento (unless noted)

Step #5 - Tuxedo Black

Step #4 - Grape Jelly

Step #3 - Sweet Plum

Step #2 - Tangelo

Step #1 - Tangelo stamp off 1x, Repeat