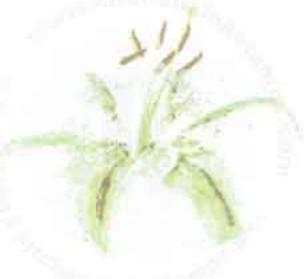

Step #1 - Angel Pink stamp off 1x, Repeat

Step #1 - Frost White (Color Box)

Step #3 - Lilac Posies

Step #2 - Lilac Posies stamp off 1x

Step #1 - Angel Pink

Step #1 - Tuxedo Black

Step #2 - Pistachio

Step #1 - New Sprout

Step #3 - Bamboo Leaves

Step #2 - Pistachio

Step #1 - Pistachio stamp off 1x

Step #3 - Olive Grove

Step #5 - Toffee Crunch

Step #4 - New Sprout

Step #3 - Pistachio stamp off 1x

Step #2 - London Fog stamp off 2x's

Step #1 - Frost White (Color Box)

Step #5 - Pistachio

Step #4 - New Sprout

Step #3 - London Fog stamp off 1x

Step #2 - London Fog stamp off 2x's

Step #1 - Frost White (Color Box)

Step #3 - London Fog stamp off 2x's, Repeat