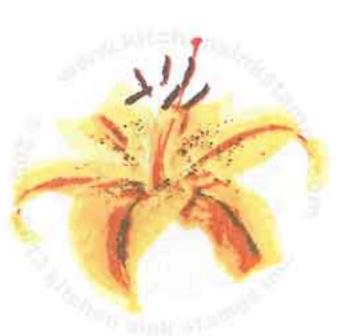

## Multi Step™ Lilies - stamped in order from top to bottom All inks used - Memento (unless noted)

## Multi Step™ Lilies - stamped in order from top to bottom All inks used - Memento (unless noted)

Step #5 - Tuxedo Black

Step #4 - Grape Jelly

Step #3 - Sweet Plum

Step #2 - Tangelo

Step #1 - Tangelo stamp off 1x, Repeat