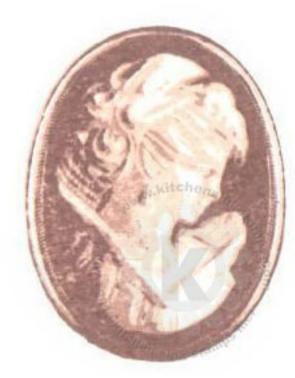

## Multi Step™ Mother's Cameo - stamped in order from top to bottom All inks used - Memento (unless noted)

Step #1 Desert Sand stamp off 1x

Step #2 Desert Sand

Step #3 Rich Cocoa stamp off 1x

Step #4 Rich Cocoa

Step #5 Tuxedo Black

Step #5 - Tuxedo Black

Step #4 - Tuxedo Black stamp off 1x, repeat

Step #3 - Tuxedo Black stamp off 1x

Step #2 - Tuxedo Black stamp off 3x's

Step #1 - [did not use]

Step #4 - Rich Cocoa

Step #3 - Rich Cocoa stamp off 1x

Step #2 - Desert Sand

Step #1 - [did not use]

Step #5 - Rhubarb Stalk 2x's