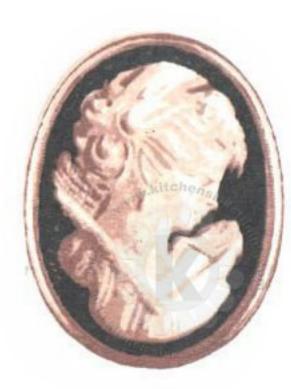

## Multi Step™ Mother's Cameo All inks used - Catherine Pooler (unless noted)

## suggested stamping order for easier stamp alignment

Step #2 - Green Tea

Step #4 - Spruce

Step #5 - Black Jack

Step #1 - Mint To Be

NOTE: Following Step #3, align Step #2 from the bottom of the oval and then align the top focusing on the back of the head band and the dip in the hair (front bangs).