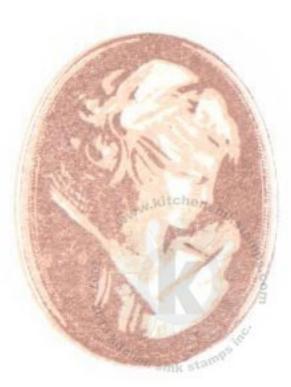

## Multi Step™ Mother's Cameo All inks used - Catherine Pooler (unless noted)

## suggested stamping order for easier stamp alignment

Step #2 - Green Tea

Step #4 - Spruce

Step #5 - Black Jack

Step #1 - Mint To Be

NOTE: Following Step #3, align Step #2 from the bottom of the oval and then align the top focusing on the back of the head band and the dip in the hair (front bangs).