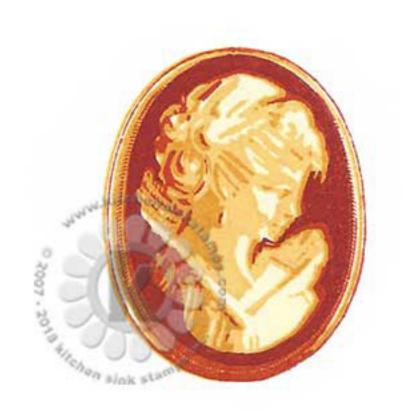

## Multi Step™ Mother's Cameo - stamped in order from top to bottom All inks used - Memento (unless noted)

Step #5 - Tuxedo Black

Step #4 - Cantaloupe

Step #3 - Angel Pink

Step #2 - Desert Sand stamp off 1x, repeat

Step #1 - Desert Sand stamp off 1x, repeat

Stamp again to create gold setting:

Mask off the entire center (cameo & background) leaving the "setting" area exposed

Step #4 - Rich Cocoa

Step #3 - Rich Cocoa stamp off 1x