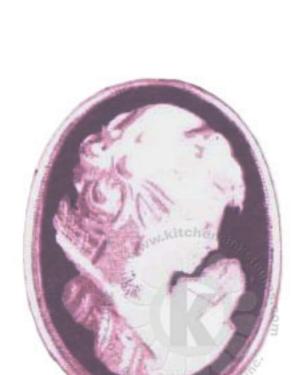

## Multi Step™ Mother's Cameo All inks used - Catherine Pooler (unless noted)

## suggested stamping order for easier stamp alignment

Step #2 - Green Tea

Step #4 - Spruce

Step #5 - Black Jack

Step #1 - Mint To Be

NOTE: Following Step #3, align Step #2 from the bottom of the oval and then align the top focusing on the back of the head band and the dip in the hair (front bangs).

Step #3 - Stone Blue

Step #2 - It's A Boy

Step #4 - Juniper Mist

Step #5 - Black Jack

Step #1 - Stone Blue stamp off 1x

Step #3 - Sauna

Step #2 - Shea Butter 2x's

Step #4 - Mandarin Spice

Step #5 - Peppermint Scrub

Step #1 - Shea Butter stamp off 1x

Step #3 - Sugared Lavender

Step #2 - Sweet Sixteen

Step #4 - Royal Treatment

Step #5 - Icing On The Cake

Step #1 - Sugared Lavender stamp off 1x