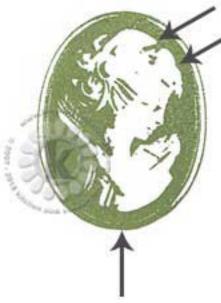

## suggested stamping order for easier stamp alignment

Step #2 - Green Tea

Step #4 - Spruce

Step #5 - Black Jack

Step #1 - Mint To Be

NOTE: Following Step #3, align Step #2 from the bottom of the oval and then align the top focusing on the back of the head band and the dip in the hair (front bangs).

Step #3 - Stone Blue

Step #2 - It's A Boy

Step #4 - Juniper Mist

Step #5 - Black Jack

Step #1 - Stone Blue stamp off 1x

Step #3 - Sauna

Step #2 - Shea Butter 2x's

Step #4 - Mandarin Spice

Step #5 - Peppermint Scrub

Step #1 - Shea Butter stamp off 1x

Step #3 - Sugared Lavender

Step #2 - Sweet Sixteen

Step #4 - Royal Treatment

Step #5 - Icing On The Cake

Step #1 - Sugared Lavender stamp off 1x