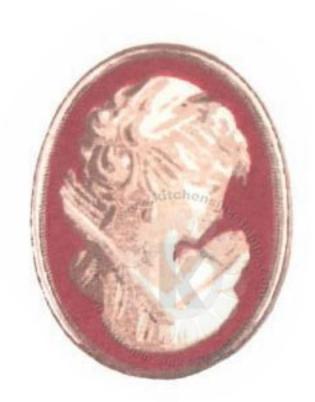

## Multi Step™ Mother's Cameo - stamped in order from top to bottom All inks used - Memento (unless noted)

Step #5 - Tuxedo Black

Step #4 - Cantaloupe

Step #3 - Angel Pink

Step #2 - Desert Sand stamp off 1x, repeat

Step #1 - Desert Sand stamp off 1x, repeat

Stamp again to create gold setting:

Mask off the entire center (cameo & background) leaving the "setting" area exposed

Step #4 - Rich Cocoa

Step #3 - Rich Cocoa stamp off 1x