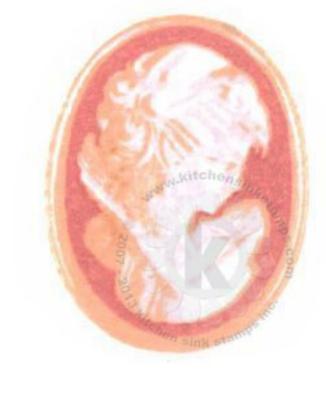

## Multi Step™ Mother's Cameo - stamped in order from top to bottom All inks used - Memento (unless noted)

Step #1 Desert Sand stamp off 1x

Step #2 Desert Sand

Step #3 Rich Cocoa stamp off 1x

Step #4 Rich Cocoa

Step #5 Tuxedo Black

Step #5 - Tuxedo Black

Step #4 - Tuxedo Black stamp off 1x, repeat

Step #3 - Tuxedo Black stamp off 1x

Step #2 - Tuxedo Black stamp off 3x's

Step #1 - [did not use]

Step #4 - Rich Cocoa

Step #3 - Rich Cocoa stamp off 1x

Step #2 - Desert Sand

Step #1 - [did not use]

Step #5 - Rhubarb Stalk 2x's