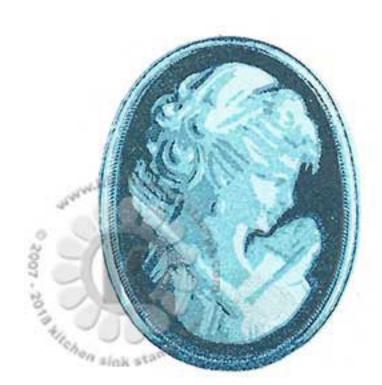

## Multi Step™ Mother's Cameo - stamped in order from top to bottom All inks used - Memento (unless noted)

Step #1 Desert Sand stamp off 1x

Step #2 Desert Sand

Step #3 Rich Cocoa stamp off 1x

Step #4 Rich Cocoa

Step #5 Tuxedo Black

Step #5 - Tuxedo Black

Step #4 - Tuxedo Black stamp off 1x, repeat

Step #3 - Tuxedo Black stamp off 1x

Step #2 - Tuxedo Black stamp off 3x's

Step #1 - [did not use]

Step #4 - Rich Cocoa

Step #3 - Rich Cocoa stamp off 1x

Step #2 - Desert Sand

Step #1 - [did not use]

Step #5 - Rhubarb Stalk 2x's