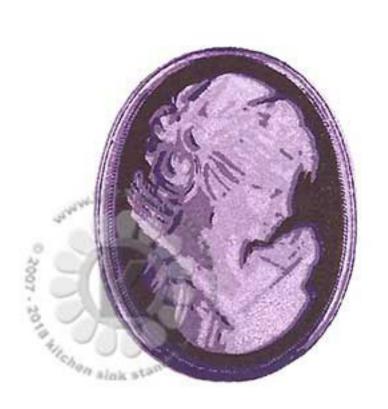

Step #2 - Toffee (VersaFine)

Step #1 - Dandelion

Step #4 - Sweet Plume stamp off 1x, repeat

Step #3 - Sweet Plume stamp off 1x

Step #2 - Sweet Plume stamp off 2x's

Step #1 - [did not use]

Step #5 - Rhubarb Stalk

Step #4 - Cantaloupe + Desert Sand

Step #3 - Cantaloupe

Step #2 - Angel Pink

Step #1 - [did not use]

Step #5 - Paris Dusk

Step #4 - Danube Blue stamp off 1x

Step #3 - Danube Blue stamp off 2x

Step #2 - Danube Blue stamp off 3x

Step #1 - Summer Sky