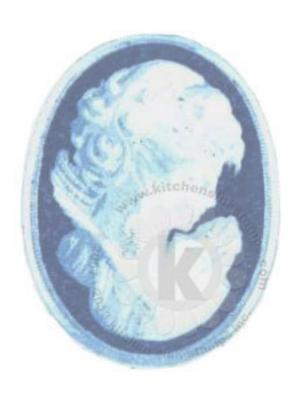

## Multi Step™ Mother's Cameo - stamped in order from top to bottom All inks used - Memento (unless noted)

Step #5 - Tuxedo Black

Step #4 - Cantaloupe

Step #3 - Angel Pink

Step #2 - Desert Sand stamp off 1x, repeat

Step #1 - Desert Sand stamp off 1x, repeat

Stamp again to create gold setting:

Mask off the entire center (cameo & background) leaving the "setting" area exposed

Step #4 - Rich Cocoa

Step #3 - Rich Cocoa stamp off 1x

Step #2 - Toffee (VersaFine)

Step #1 - Dandelion

Step #4 - Sweet Plume stamp off 1x, repeat

Step #3 - Sweet Plume stamp off 1x

Step #2 - Sweet Plume stamp off 2x's

Step #1 - [did not use]

Step #5 - Rhubarb Stalk

Step #4 - Cantaloupe + Desert Sand

Step #3 - Cantaloupe

Step #2 - Angel Pink

Step #1 - [did not use]

Step #5 - Paris Dusk

Step #4 - Danube Blue stamp off 1x

Step #3 - Danube Blue stamp off 2x

Step #2 - Danube Blue stamp off 3x

Step #1 - Summer Sky