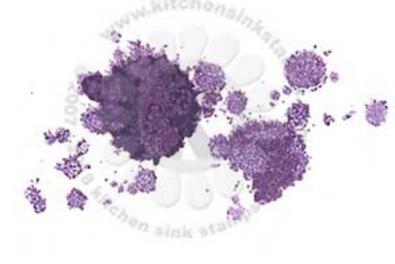

Step #1 - New Sprout

Step #4 - Juniper Mist

Step #3 - Stone Blue

Step #2 - Juniper Mist stamp off 1x

Step #1 - Stone Blue stamp off 1x