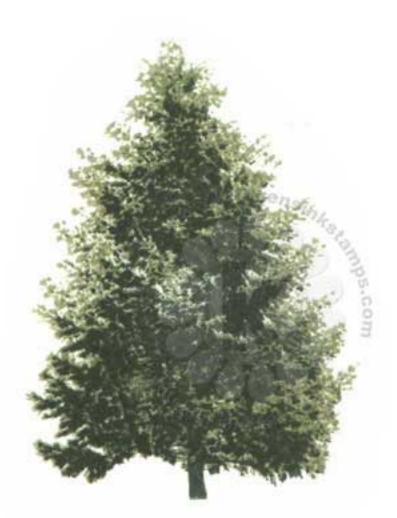

## Multi Step™ Pine Trees - stamped in order from top to bottom All inks used - Memento (unless noted)

Step #4 - Northern Pine

Step #3 - Olive Grove

Step #2 - Pistachio

Step #1 - Pistachio stamp off 1x

Step #4 - Olive Grove