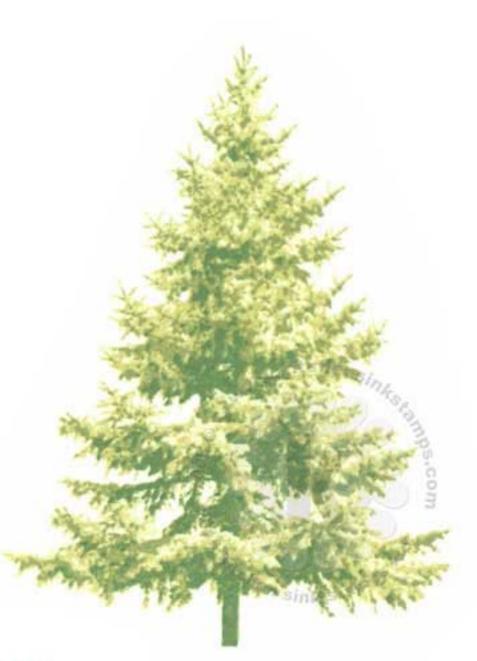

Step #1 - Bamboo Leaves

Step #3 - Bamboo Leaves

Step #2 - Pistachio

Step #1 - Pistachio stamp off 1x

Step #3 - Cottage Ivy

Step #2 - Bamboo Leaves

Step #1 - Pistachio