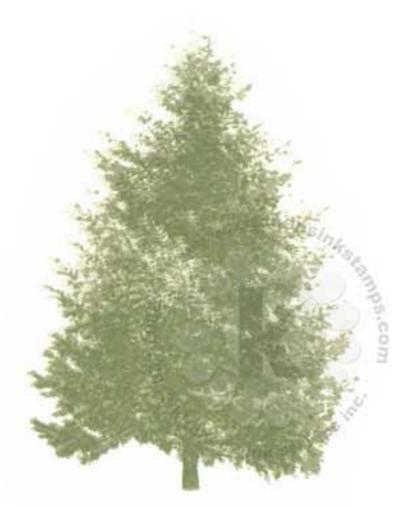

Step #1 - Bamboo Leaves

Step #3 - Bamboo Leaves

Step #2 - Pistachio

Step #1 - Pistachio stamp off 1x

Step #3 - Cottage Ivy

Step #2 - Bamboo Leaves

Step #1 - Pistachio