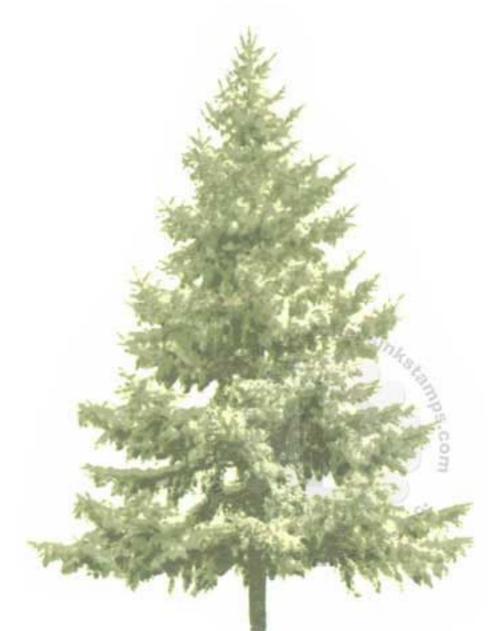

Step #3 - Bamboo Leaves

Step #2 - Pistachio

Step #1 - New Sprout

Step #4 - Northern Pine

Step #3 - Cottage Ivy

Step #2 - Bamboo Leaves

Step #1 - Pistachio stamp off 1x

Step #4 - Cottage Ivy