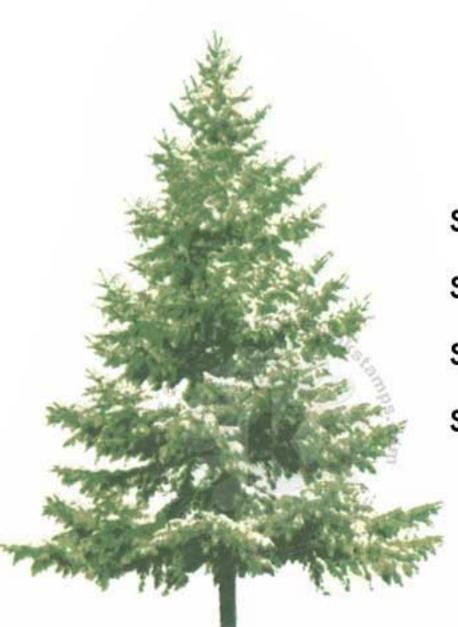

## Multi Step™ Pine Trees - stamped in order from top to bottom All inks used - Memento (unless noted)

Step #3 - Northern Pine

Step #2 - Bamboo Leaves

Step #1 - Pistachio

Step #3 - Northern Pine

Step #2 - Cottage Ivy