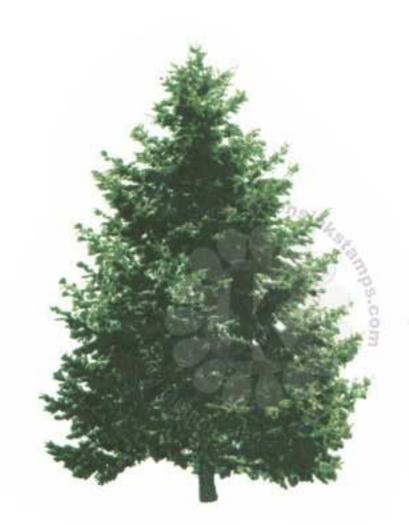

Step #3 - Bamboo Leaves

Step #2 - Pistachio

Step #1 - New Sprout

Step #4 - Northern Pine

Step #3 - Cottage Ivy

Step #2 - Bamboo Leaves

Step #1 - Pistachio stamp off 1x

Step #4 - Cottage Ivy