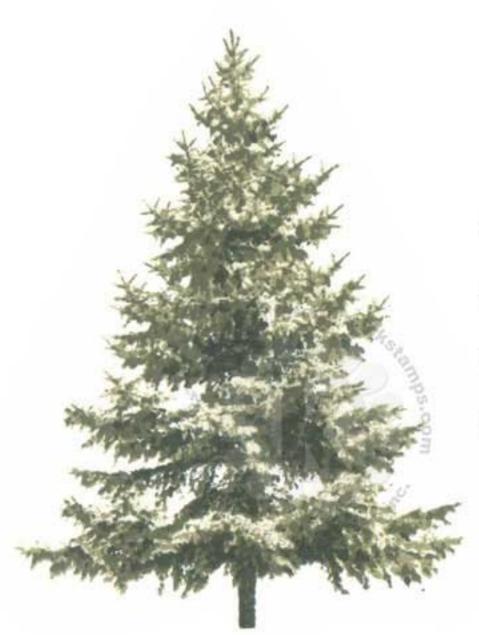

## Multi Step™ Pine Trees - stamped in order from top to bottom All inks used - Memento (unless noted)

Step #4 - Northern Pine

Step #3 - Olive Grove

Step #2 - Pistachio

Step #1 - Pistachio stamp off 1x

Step #4 - Olive Grove