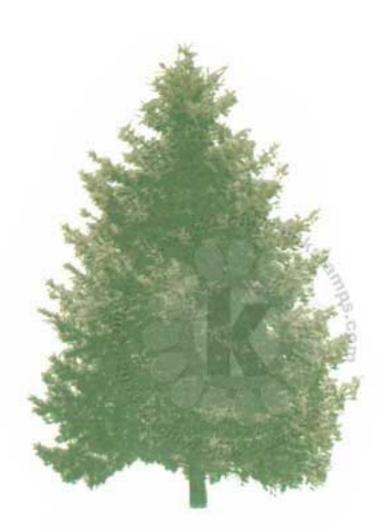

## Multi Step™ Pine Trees - stamped in order from top to bottom All inks used - Memento (unless noted)

Step #3 - Northern Pine

Step #2 - Bamboo Leaves

Step #1 - Pistachio

Step #3 - Northern Pine

Step #2 - Cottage Ivy