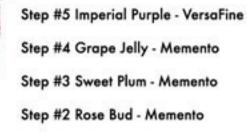

Step #5 Imperial Purple - VersaFine

Step #4 Grape Jelly - Memento

Step #3 Sweet Plum - Memento

Step #2 Rhubarb Stalk - Memento

Step #1 (did not use)

Step #5 Onyx Black - VersaFine

Step #4 Grape Jelly - Memento