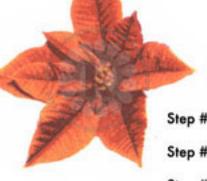

## Multi Step<sup>TM</sup> Poinsettia (stamping backwards) all inks from Tsukineko

Step #4 Pearl. Poppy - Brilliance

Step #3 Rhubarb Stalk - Memento

Step #2 Rose Bud - Memento

Step #1 Dandelion in the center with Angel Pink around the outter edge - both Memento