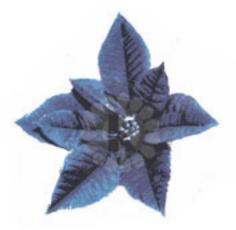

## Multi Step<sup>TM</sup> Poinsettia (stamping backwards) all inks from Tsukineko

Step #5 Onyx Black - VersaFine
Step #4 Grape Jelly - Memento
Step #3 Sweet Plum - Memento
Step #2 Danube Blue - Memento
Step #1 (did not use)