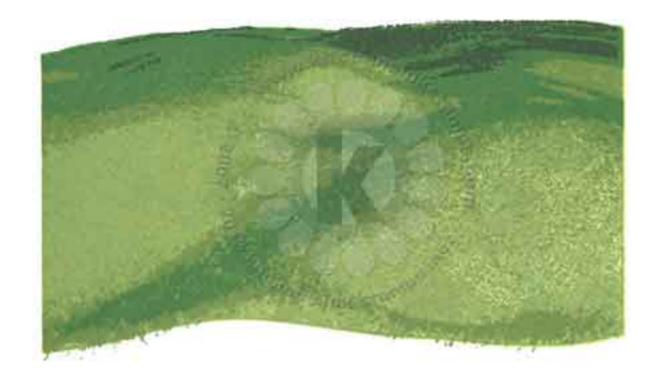

Step #1 - Bamboo Leaves + Pear Tart

Step #2 - Bamboo Leaves

Step #3 - Cottage Ivy

Step #4 - Northern Pine

Step # 3 - (partcial)
VersaMark
+ Red Dragon
Embossing Powder
(by Stampendous)

Step #2 - Cottage Ivy