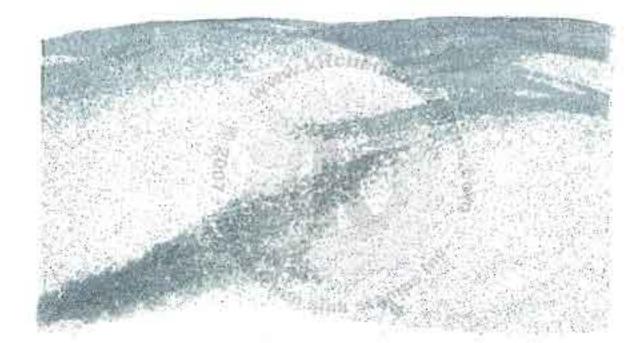

## Multi Step™ Rolling Hills - stamped in order from top to bottom All inks used - Memento (unless noted)

## Image is smaller than actual stamped image

Step #4 - Toffee Crunch

Step #3 - Rich Cocoa so 1x + Desert Sand

Step #2 - Desert Sand

Step #1 - Toffee Cruncha so 1x

Step #4 - Rich Cocoa

Step #3 - Rich Cocoa

Step #2 - Toffee Crunch

Step #1 - Desert Sand + Pisatchio

Step #4 - Teal Zeal so 1x

Step #3 - Summer Sky

Step #2 - VersaMark + Kaleidascope Embossing Powder (by Stampendous)

Step #1 - did not use

Step #2 - Summer Sky

Step #3 - Silver (by Color Box)

Step #4 - London Fog

Step #3 - VersaMark + Kaleidascope Embossing Powder (by Stampendous)

Step #1 - did not use

Step #3 - London Fog

Step #2 - London Fog so 1x - repeat

Step #4 - London Fog

Step #1 - Frost White (Color Box)
+ VersaMark + Star Dust Embossing Powder
(by Stampendous)