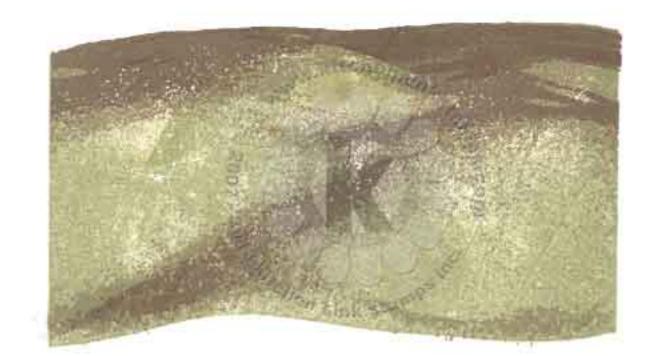

## Image is smaller than actual stamped image

Step #4 - Toffee Crunch

Step #3 - Rich Cocoa so 1x + Desert Sand

Step #2 - Desert Sand

Step #1 - Toffee Cruncha so 1x

Step #4 - Rich Cocoa

Step #3 - Rich Cocoa

Step #2 - Toffee Crunch

Step #1 - Desert Sand + Pisatchio

Step #4 - Teal Zeal so 1x

Step #3 - Summer Sky

Step #2 - VersaMark + Kaleidascope Embossing Powder (by Stampendous)

Step #1 - did not use

Step #2 - Summer Sky

Step #3 - Silver (by Color Box)