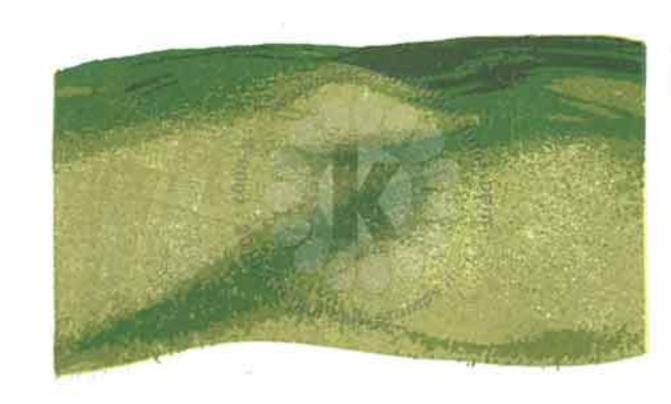

## Multi Step™ Rolling Hills - stamped in order from top to bottom All inks used - Memento (unless noted)

Image is smaller than actual stamped image

Step #2 - Bamboo Leaves

Step #3 - Cottage Ivy

Step #4 - Northern Pine

Step #1 - Bamboo Leaves + Pear Tart

Step #2 - Bamboo Leaves

Step #3 - Cottage Ivy

Step #4 - Northern Pine

Step # 3 - (partcial)
VersaMark
+ Red Dragon
Embossing Powder
(by Stampendous)

Step #2 - Cottage Ivy

Step #1 - Bamboo Leaves + Pear Tart

Step #4 - Northern Pine

Step #3 - VersaMark + Irish Spring Embossing Powder (by Sprinkle & Sparkle)

Step #1 - Pear Tart + Pistacho

Step #2 - Bamboo Leaves

Step #3 - Cottage Ivy