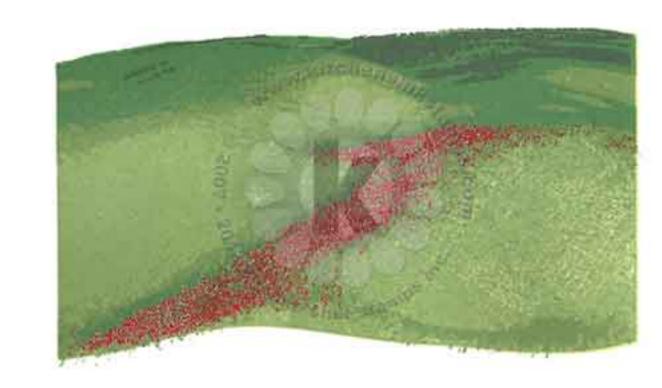

Step #1 - Bamboo Leaves + Pear Tart

Step #4 - Northern Pine

Step #3 - VersaMark + Irish Spring Embossing Powder (by Sprinkle & Sparkle)

Step #1 - Pear Tart + Pistacho

Step #2 - Bamboo Leaves

Step #3 - Cottage Ivy