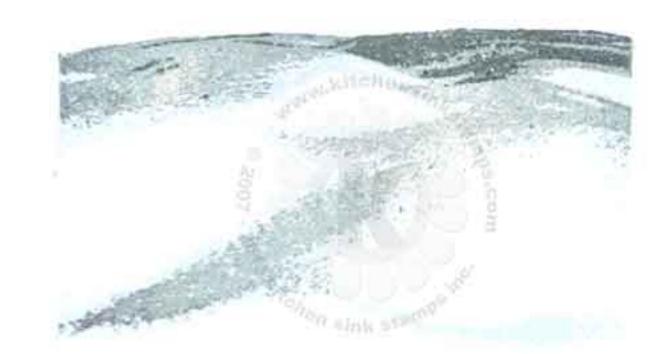

## Multi Step™ Rolling Hills - stamped in order from top to bottom All inks used - Memento (unless noted)

Image is smaller than actual stamped image

Step #2 - Bamboo Leaves

Step #3 - Cottage Ivy

Step #4 - Northern Pine

Step #1 - Bamboo Leaves + Pear Tart

Step #2 - Bamboo Leaves

Step #3 - Cottage Ivy

Step #4 - Northern Pine

Step # 3 - (partcial)
VersaMark
+ Red Dragon
Embossing Powder
(by Stampendous)

Step #2 - Cottage Ivy

Step #1 - Bamboo Leaves + Pear Tart

Step #4 - Northern Pine

Step #3 - VersaMark + Irish Spring Embossing Powder (by Sprinkle & Sparkle)

Step #1 - Pear Tart + Pistacho

Step #2 - Bamboo Leaves

Step #3 - Cottage Ivy

Step #4 - Northern Pine