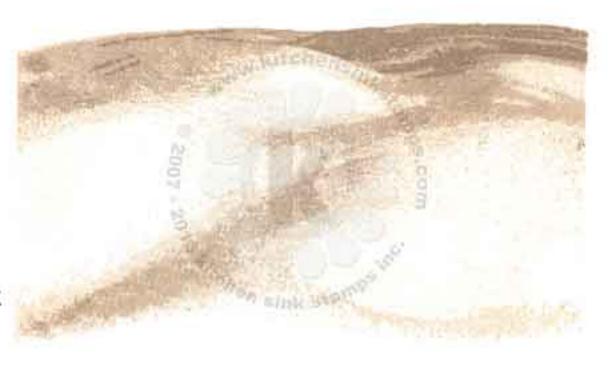

## Image is smaller than actual stamped image

Step #4 - Toffee Crunch

Step #3 - Rich Cocoa so 1x + Desert Sand

Step #2 - Desert Sand

Step #1 - Toffee Cruncha so 1x

Step #4 - Rich Cocoa

Step #3 - Rich Cocoa

Step #2 - Toffee Crunch

Step #1 - Desert Sand + Pisatchio

Step #4 - Teal Zeal so 1x

Step #3 - Summer Sky

Step #2 - VersaMark + Kaleidascope Embossing Powder (by Stampendous)

Step #1 - did not use

Step #2 - Summer Sky

Step #3 - Silver (by Color Box)