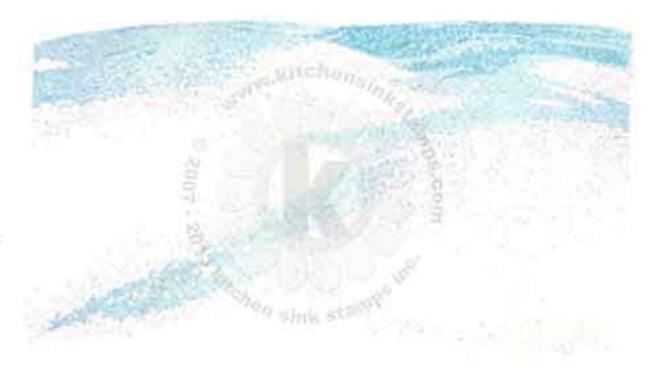

Step #1 - Desert Sand + Pisatchio

Step #4 - Teal Zeal so 1x

Step #3 - Summer Sky

Step #2 - VersaMark + Kaleidascope Embossing Powder (by Stampendous)

Step #1 - did not use

Step #2 - Summer Sky

Step #3 - Silver (by Color Box)

Step #4 - London Fog

Step #3 - VersaMark + Kaleidascope Embossing Powder (by Stampendous)

Step #1 - did not use

Step #3 - London Fog

Step #2 - London Fog so 1x - repeat

Step #4 - London Fog

Step #1 - Frost White (Color Box)
+ VersaMark + Star Dust Embossing Powder
(by Stampendous)