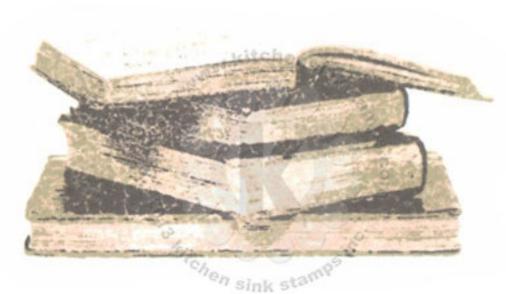

### Adding Spot Color

STEP #3 - MASK

Step #3 - Stamp on masking paper.

- Cut out the book cover, 2nd book from the top and use for mask.

2nd: Step #3 - Espresso Truffle

- Remove mask

3rd: Step #3 - Rhubarb Stalk

- Ink the edge of the 2nd book from the top and up only

ink pad

 Before stamping Rhubarb Stalk, with a damp paper towel (or wet wipe) wipe clean the page areas. Only the book cover will have ink remaining.

4th: Step #2 - Toffee Crunch

5th: Step #2 - Sweet Plum

- Ink the bottom book cover only

6th: Step #1 - Desert Sand

 Before stamping Sweet Plum, with a damp paper towel wipe clean the page areas. Only the bottom book cover will have ink remaining.