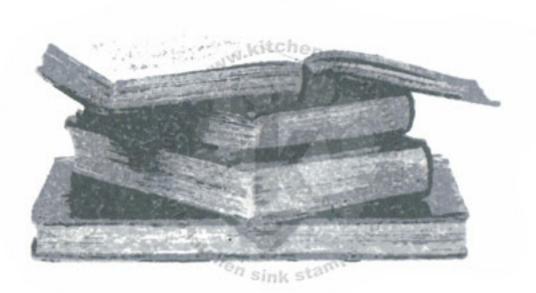

### Adding Spot Color

STEP #3 - MASK

Step #3 - Stamp on masking paper.

- Cut out the book cover, 2nd book from the top and use for mask.

2nd: Step #3 - Espresso Truffle

- Remove mask

3rd: Step #3 - Rhubarb Stalk

- Ink the edge of the 2nd book from the top and up only

ink pad

 Before stamping Rhubarb Stalk, with a damp paper towel (or wet wipe) wipe clean the page areas. Only the book cover will have ink remaining.

4th: Step #2 - Toffee Crunch

5th: Step #2 - Sweet Plum

- Ink the bottom book cover only

6th: Step #1 - Desert Sand

 Before stamping Sweet Plum, with a damp paper towel wipe clean the page areas. Only the bottom book cover will have ink remaining.