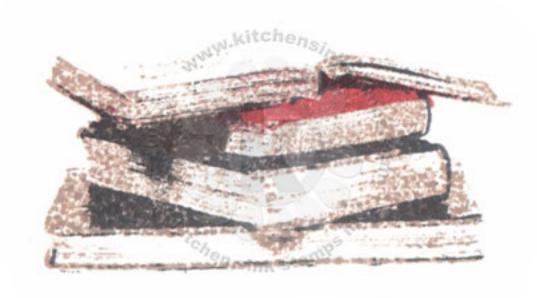

### Adding Spot Color

STEP #3 - MASK

Step #3 - Stamp on masking paper.

- Cut out the book cover, 2nd book from the top and use for mask.

2nd: Step #3 - Espresso Truffle

- Remove mask

3rd: Step #3 - Rhubarb Stalk

- Ink the edge of the 2nd book from the top and up only

ink pad

 Before stamping Rhubarb Stalk, with a damp paper towel (or wet wipe) wipe clean the page areas. Only the book cover will have ink remaining.

4th: Step #2 - Toffee Crunch

5th: Step #2 - Sweet Plum

- Ink the bottom book cover only

6th: Step #1 - Desert Sand

 Before stamping Sweet Plum, with a damp paper towel wipe clean the page areas. Only the bottom book cover will have ink remaining.