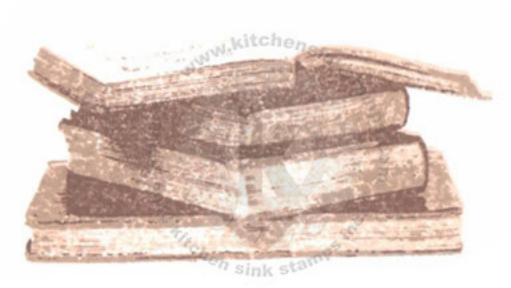

### Adding Spot Color

STEP #3 - MASK

Step #3 - Stamp on masking paper.

- Cut out the book cover, 2nd book from the top and use for mask.

2nd: Step #3 - Espresso Truffle

- Remove mask

3rd: Step #3 - Rhubarb Stalk

- Ink the edge of the 2nd book from the top and up only

ink pad

 Before stamping Rhubarb Stalk, with a damp paper towel (or wet wipe) wipe clean the page areas. Only the book cover will have ink remaining.

4th: Step #2 - Toffee Crunch

5th: Step #2 - Sweet Plum

- Ink the bottom book cover only

6th: Step #1 - Desert Sand

 Before stamping Sweet Plum, with a damp paper towel wipe clean the page areas. Only the bottom book cover will have ink remaining.