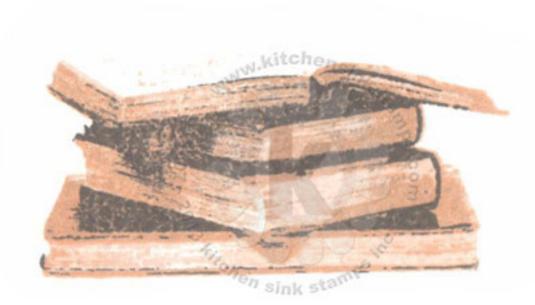

### Adding Spot Color

STEP #3 - MASK

Step #3 - Stamp on masking paper.

- Cut out the book cover, 2nd book from the top and use for mask.

2nd: Step #3 - Espresso Truffle

- Remove mask

3rd: Step #3 - Rhubarb Stalk

- Ink the edge of the 2nd book from the top and up only

ink pad

 Before stamping Rhubarb Stalk, with a damp paper towel (or wet wipe) wipe clean the page areas. Only the book cover will have ink remaining.

4th: Step #2 - Toffee Crunch

5th: Step #2 - Sweet Plum

- Ink the bottom book cover only

6th: Step #1 - Desert Sand

 Before stamping Sweet Plum, with a damp paper towel wipe clean the page areas. Only the bottom book cover will have ink remaining.