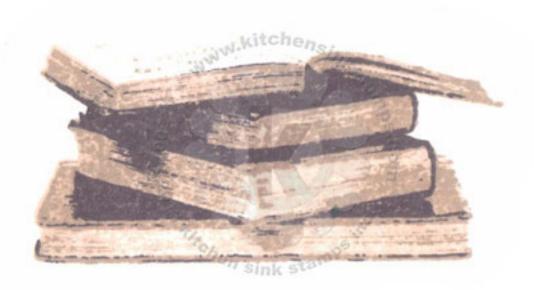

### Adding Spot Color

STEP #3 - MASK

Step #3 - Stamp on masking paper.

- Cut out the book cover, 2nd book from the top and use for mask.

2nd: Step #3 - Espresso Truffle

- Remove mask

3rd: Step #3 - Rhubarb Stalk

- Ink the edge of the 2nd book from the top and up only

ink pad

 Before stamping Rhubarb Stalk, with a damp paper towel (or wet wipe) wipe clean the page areas. Only the book cover will have ink remaining.

4th: Step #2 - Toffee Crunch

5th: Step #2 - Sweet Plum

- Ink the bottom book cover only

6th: Step #1 - Desert Sand

 Before stamping Sweet Plum, with a damp paper towel wipe clean the page areas. Only the bottom book cover will have ink remaining.