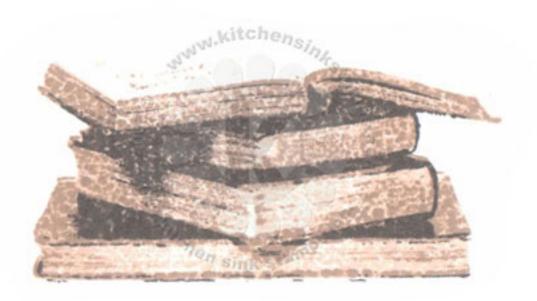

### Adding Spot Color

STEP #3 - MASK

Step #3 - Stamp on masking paper.

- Cut out the book cover, 2nd book from the top and use for mask.

2nd: Step #3 - Espresso Truffle

- Remove mask

3rd: Step #3 - Rhubarb Stalk

- Ink the edge of the 2nd book from the top and up only

ink pad

 Before stamping Rhubarb Stalk, with a damp paper towel (or wet wipe) wipe clean the page areas. Only the book cover will have ink remaining.

4th: Step #2 - Toffee Crunch

5th: Step #2 - Sweet Plum

- Ink the bottom book cover only

6th: Step #1 - Desert Sand

 Before stamping Sweet Plum, with a damp paper towel wipe clean the page areas. Only the bottom book cover will have ink remaining.