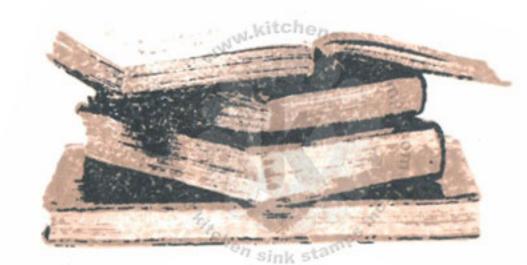

### Adding Spot Color

STEP #3 - MASK

Step #3 - Stamp on masking paper.

- Cut out the book cover, 2nd book from the top and use for mask.

2nd: Step #3 - Espresso Truffle

- Remove mask

3rd: Step #3 - Rhubarb Stalk

- Ink the edge of the 2nd book from the top and up only

ink pad

 Before stamping Rhubarb Stalk, with a damp paper towel (or wet wipe) wipe clean the page areas. Only the book cover will have ink remaining.

4th: Step #2 - Toffee Crunch

5th: Step #2 - Sweet Plum

- Ink the bottom book cover only

6th: Step #1 - Desert Sand

 Before stamping Sweet Plum, with a damp paper towel wipe clean the page areas. Only the bottom book cover will have ink remaining.