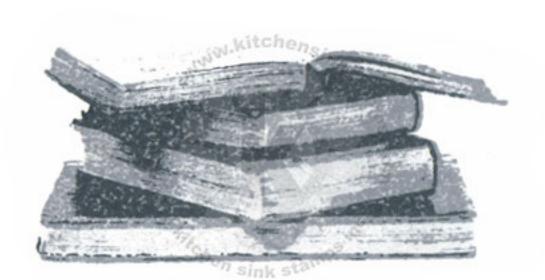

### Adding Spot Color

STEP #3 - MASK

Step #3 - Stamp on masking paper.

- Cut out the book cover, 2nd book from the top and use for mask.

2nd: Step #3 - Espresso Truffle

- Remove mask

3rd: Step #3 - Rhubarb Stalk

- Ink the edge of the 2nd book from the top and up only

ink pad

 Before stamping Rhubarb Stalk, with a damp paper towel (or wet wipe) wipe clean the page areas. Only the book cover will have ink remaining.

4th: Step #2 - Toffee Crunch

5th: Step #2 - Sweet Plum

- Ink the bottom book cover only

6th: Step #1 - Desert Sand

 Before stamping Sweet Plum, with a damp paper towel wipe clean the page areas. Only the bottom book cover will have ink remaining.