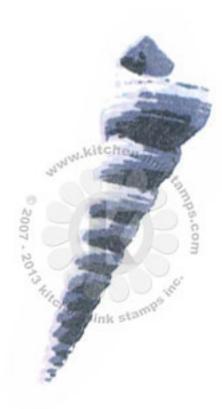

# **Conch Shell**

- Step #4 upper Rose Bud lower - Pearlescent Sky Blue (Brilliance)
- Step #3 Summer Sky
- Step #2 Pearlescent Beige (Brilliance) tamp off 1x, repeat
- Step #1 Platinum Planet (Brilliance)
- Step #5 Sweet Plum