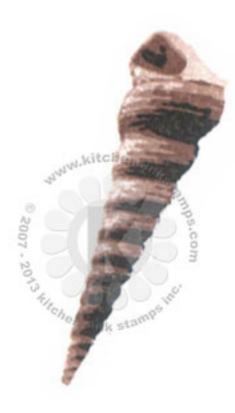

## **Auger Shell**

- Step #4 Toffee Crunch
- Step #3 Toffee Crunch stamp off 1x, repeat
- Step #2 Toffee Crunch stamp off 1x
- Step #1 Platinum Planet (Brilliance)

- Step #4 Gray Flannel
- Step #3 London Fog
- Step #2 Gray Flannel stamp off 1x
- Step #1 Platinum Planet (Brilliance)