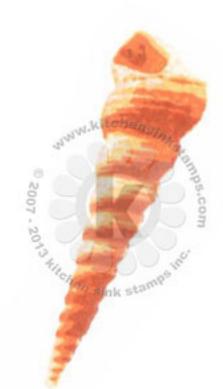

## **Conch Shell**

- Step #4 upper 1/2 Pearlescent Beige (Brilliance) lower 1/2 - Angel Pink
- Step #3 Angel Pink
- Step #2 Platinum Planet (Brilliance)
- Step #1 Pearlescent Beige (Brilliance) outer edge only, stamp off 1x (Brilliance)
- Step #5 Pearlescent Orchid (Brilliance) stamp off 1x + Pearlescent Orchid again - top edge only Rock & Roll when stamped

# **Conch Shell**

- Step #4 upper Rose Bud lower - Pearlescent Sky Blue (Brilliance)
- Step #3 Summer Sky
- Step #2 Pearlescent Beige (Brilliance) tamp off 1x, repeat
- Step #1 Platinum Planet (Brilliance)
- Step #5 Sweet Plum