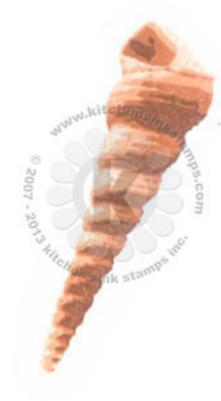

## **Auger Shell**

- Step #4 Toffee Crunch
- Step #3 Toffee Crunch stamp off 1x, repeat
- Step #2 Toffee Crunch stamp off 1x
- Step #1 Platinum Planet (Brilliance)

- Step #4 Gray Flannel
- Step #3 London Fog
- Step #2 Gray Flannel stamp off 1x
- Step #1 Platinum Planet (Brilliance)