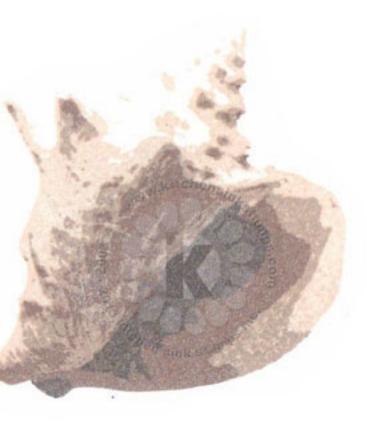

# **Conch Shell**

- Step #4 upper Rose Bud lower - Pearlescent Sky Blue (Brilliance)
- Step #3 Summer Sky
- Step #2 Pearlescent Beige (Brilliance) tamp off 1x, repeat
- Step #1 Platinum Planet (Brilliance)
- Step #5 Sweet Plum