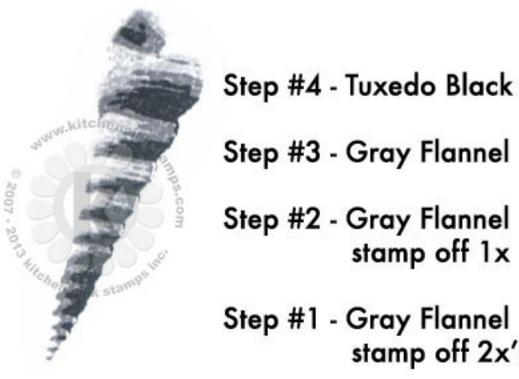

## **Auger Shell**

- Step #4 Toffee Crunch
- Step #3 Toffee Crunch stamp off 1x, repeat
- Step #2 Toffee Crunch stamp off 1x
- Step #1 Platinum Planet (Brilliance)

- Step #4 Gray Flannel
- Step #3 London Fog
- Step #2 Gray Flannel stamp off 1x
- Step #1 Platinum Planet (Brilliance)

- Step #4 Rich Cocoa
- Step #3 Toffee Crunch
- Step #2 Rich Cocoa stamp off 1x
- Step #1 Platinum Planet (Brilliance)

- Step #4 Potter's Clay
- Step #3 Pearlescent Beige (Brilliance)
- Step #2 New Sprout
- Step #1 London Fog stamp off 1x

- Step #4 Tuxedo Black
- Step #3 Rich Cocoa
- Step #2 Toffee Crunch
- Step #1 Rich Cocoa stamp off 1x

www.kitchensinkstamps.com

- Step #4 Rich Cocoa
- Step #3 Cantaloupe
- Step #2 Peanut Brittle stamp off 1x
- Step #1 Platinum Planet (Brilliance)