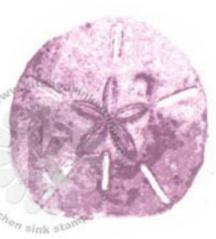

## **Sand Dollar**

Step #3 - Tuxedo Black Step #2 - Rich Cocoa Step #1 - Toffee Crunch

- Step #3 Gray Flannel
- Step #2 Toffee Crunch
- Step #1 Desert Sand + Platinum Planet 2x's (Brilliance)

- Step #3 Rich Cocoa
- Step #2 Desert Sand 2x's
- Step #1 Toffee Crunch stamp off 1x