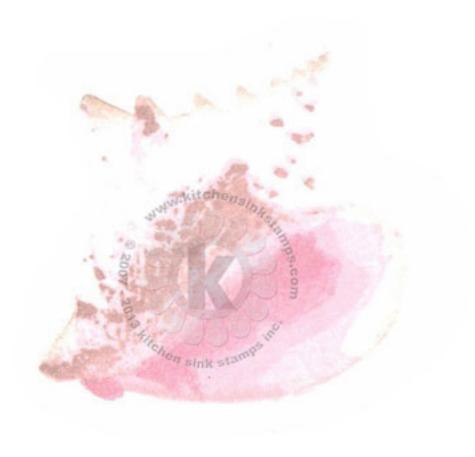

## **Conch Shell**

- Step #4 upper 1/2 Pearlescent Beige (Brilliance) lower 1/2 - Angel Pink
- Step #3 Angel Pink
- Step #2 Platinum Planet (Brilliance)
- Step #1 Pearlescent Beige (Brilliance) outer edge only, stamp off 1x (Brilliance)
- Step #5 Pearlescent Orchid (Brilliance) stamp off 1x + Pearlescent Orchid again - top edge only Rock & Roll when stamped