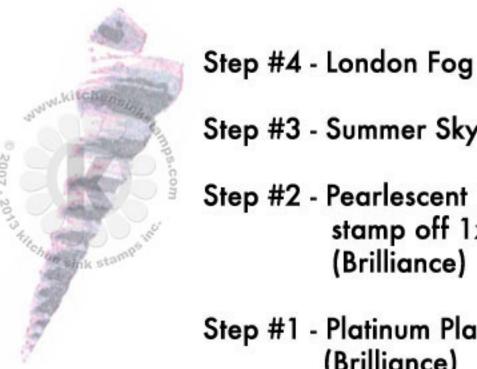

# **Conch Shell**

- Step #4 upper Rose Bud lower - Pearlescent Sky Blue (Brilliance)
- Step #3 Summer Sky
- Step #2 Pearlescent Beige (Brilliance) tamp off 1x, repeat
- Step #1 Platinum Planet (Brilliance)
- Step #5 Sweet Plum