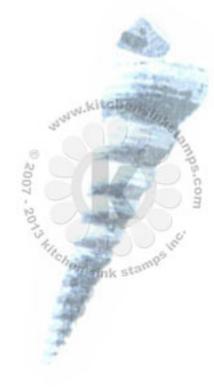

# **Conch Shell**

- Step #4 upper Rose Bud lower - Pearlescent Sky Blue (Brilliance)
- Step #3 Summer Sky
- Step #2 Pearlescent Beige (Brilliance) tamp off 1x, repeat
- Step #1 Platinum Planet (Brilliance)
- Step #5 Sweet Plum