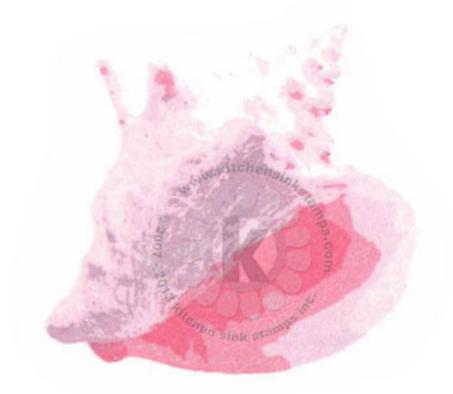

## **Conch Shell**

- Step #4 upper 1/2 Pearlescent Beige (Brilliance) lower 1/2 - Angel Pink
- Step #3 Angel Pink
- Step #2 Platinum Planet (Brilliance)
- Step #1 Pearlescent Beige (Brilliance) outer edge only, stamp off 1x (Brilliance)
- Step #5 Pearlescent Orchid (Brilliance) stamp off 1x + Pearlescent Orchid again - top edge only Rock & Roll when stamped