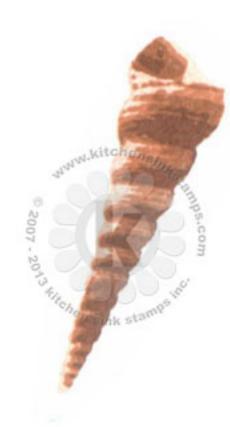

## **Conch Shell**

- Step #4 upper 1/2 Pearlescent Beige (Brilliance) lower 1/2 - Angel Pink
- Step #3 Angel Pink
- Step #2 Platinum Planet (Brilliance)
- Step #1 Pearlescent Beige (Brilliance) outer edge only, stamp off 1x (Brilliance)
- Step #5 Pearlescent Orchid (Brilliance) stamp off 1x + Pearlescent Orchid again - top edge only Rock & Roll when stamped