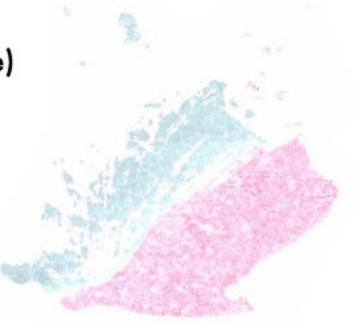

# **Conch Shell**

- Step #4 upper Rose Bud lower - Pearlescent Sky Blue (Brilliance)
- Step #3 Summer Sky
- Step #2 Pearlescent Beige (Brilliance) tamp off 1x, repeat
- Step #1 Platinum Planet (Brilliance)
- Step #5 Sweet Plum