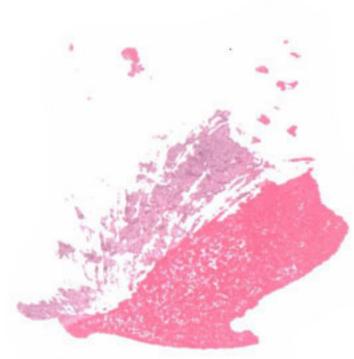

## **Conch Shell**

- Step #4 upper 1/2 Pearlescent Beige (Brilliance) lower 1/2 - Angel Pink
- Step #3 Angel Pink
- Step #2 Platinum Planet (Brilliance)
- Step #1 Pearlescent Beige (Brilliance) outer edge only, stamp off 1x (Brilliance)
- Step #5 Pearlescent Orchid (Brilliance) stamp off 1x + Pearlescent Orchid again - top edge only Rock & Roll when stamped