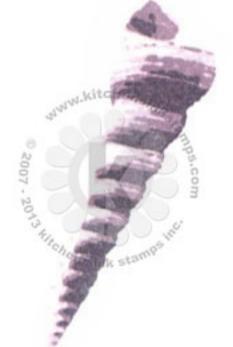

## **Conch Shell**

- Step #4 upper 1/2 Pearlescent Beige (Brilliance) lower 1/2 - Angel Pink
- Step #3 Angel Pink
- Step #2 Platinum Planet (Brilliance)
- Step #1 Pearlescent Beige (Brilliance) outer edge only, stamp off 1x (Brilliance)
- Step #5 Pearlescent Orchid (Brilliance) stamp off 1x + Pearlescent Orchid again - top edge only Rock & Roll when stamped