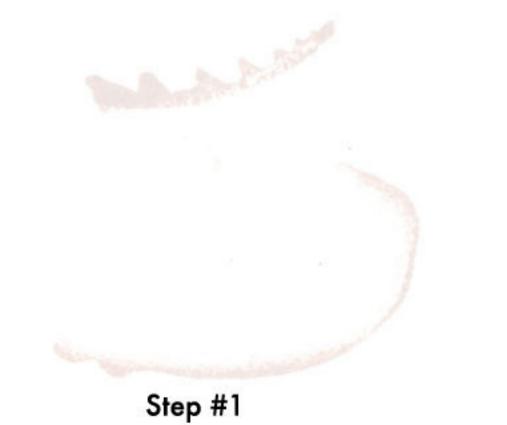

## **Conch Shell**

- Step #4 upper 1/2 Pearlescent Beige (Brilliance) lower 1/2 - Angel Pink
- Step #3 Angel Pink
- Step #2 Platinum Planet (Brilliance)
- Step #1 Pearlescent Beige (Brilliance) outer edge only, stamp off 1x (Brilliance)
- Step #5 Pearlescent Orchid (Brilliance) stamp off 1x + Pearlescent Orchid again - top edge only Rock & Roll when stamped