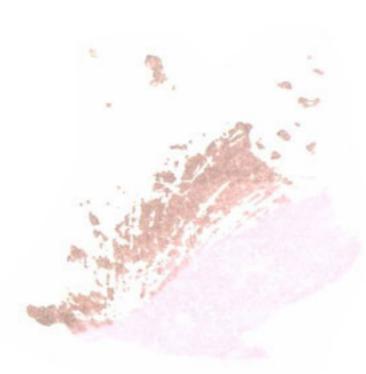

## **Conch Shell**

- Step #4 upper 1/2 Pearlescent Beige (Brilliance) lower 1/2 - Angel Pink
- Step #3 Angel Pink
- Step #2 Platinum Planet (Brilliance)
- Step #1 Pearlescent Beige (Brilliance) outer edge only, stamp off 1x (Brilliance)
- Step #5 Pearlescent Orchid (Brilliance) stamp off 1x + Pearlescent Orchid again - top edge only Rock & Roll when stamped