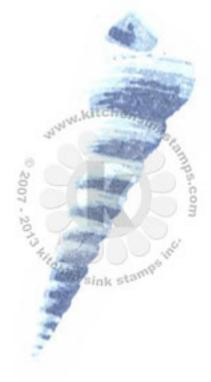

# **Conch Shell**

- Step #4 upper Rose Bud lower - Pearlescent Sky Blue (Brilliance)
- Step #3 Summer Sky
- Step #2 Pearlescent Beige (Brilliance) tamp off 1x, repeat
- Step #1 Platinum Planet (Brilliance)
- Step #5 Sweet Plum