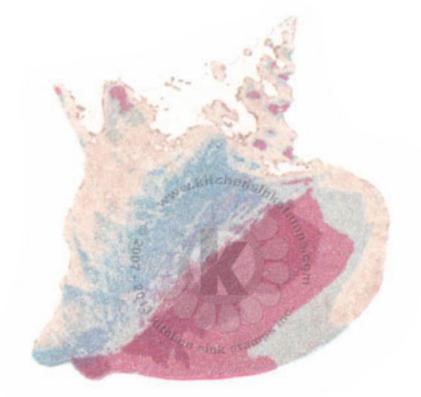

# **Conch Shell**

- Step #4 upper Rose Bud lower - Pearlescent Sky Blue (Brilliance)
- Step #3 Summer Sky
- Step #2 Pearlescent Beige (Brilliance) tamp off 1x, repeat
- Step #1 Platinum Planet (Brilliance)
- Step #5 Sweet Plum