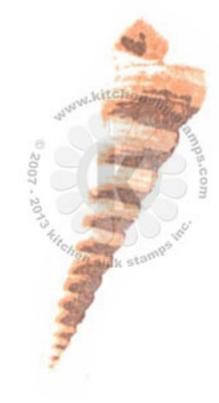

## **Auger Shell**

- Step #4 Toffee Crunch
- Step #3 Toffee Crunch stamp off 1x, repeat
- Step #2 Toffee Crunch stamp off 1x
- Step #1 Platinum Planet (Brilliance)

- Step #4 Gray Flannel
- Step #3 London Fog
- Step #2 Gray Flannel stamp off 1x
- Step #1 Platinum Planet (Brilliance)