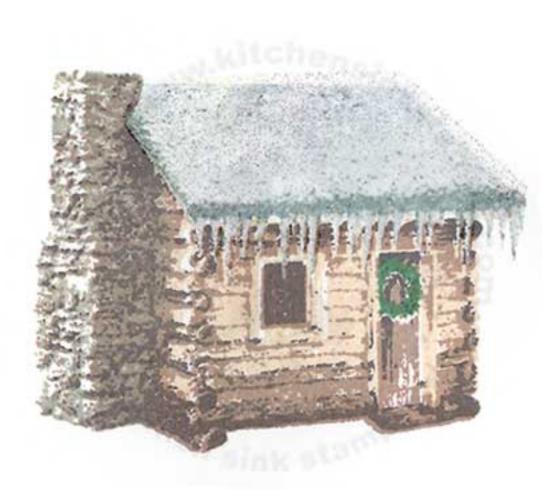

Cabin:

Step #4a - Espresso Truffle

Step #2a - Toffee Crunch

Step #3a - Cottage Ivy

Step #1a - Desert Sand (all)

London Fog (chimney)

Roof:

Step #1b - Gray Flannel stamp off 1x

Step #2b - London Fog stamp off 1x

Step #1b - VersaMark and Kaleidoscope EP