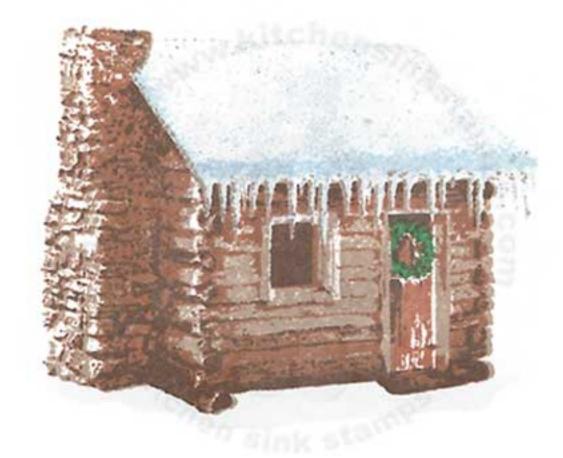

## Multi Step™ Snowy Cabin All inks used - Memento (unless noted)

## suggested stamping order for easier stamp alignment

Cabin:

Step #4a - Espresso Truffle Step #2a - Gray Flannel Step #3a - Cottage Ivy Step #1a - Gray Flannel

stamp off 1x

Roof:

Step #1b - Gray Flannel stamp off 1x Step #2b - Summer Sky