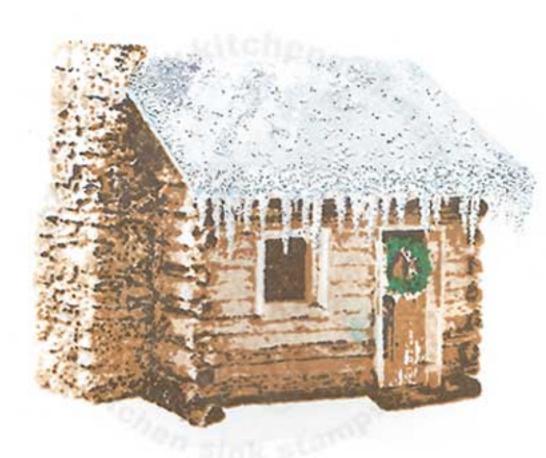

Cabin:

Step #4a - Espresso Truffle Step #2a - Peanut Brittle Step #3a - Cottage Ivy Step #1a - Desert Sand

Roof:

Step #1b - Gray Flannel stamp off 1x

Step #2b - Summer Sky

Step #2b - VersaMark and Winter Wonderland EP (Stampendous!)