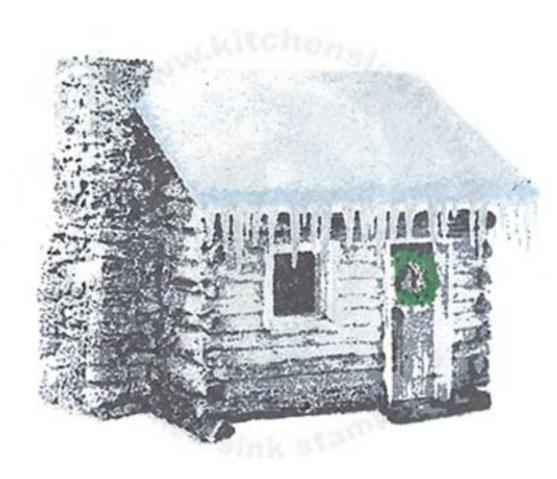

## Multi Step™ Snowy Cabin All inks used - Memento (unless noted)

## suggested stamping order for easier stamp alignment

Cabin:

Step #4a - Espresso Truffle Step #2a - Gray Flannel Step #3a - Cottage Ivy Step #1a - Gray Flannel

stamp off 1x

Roof:

Step #1b - Gray Flannel stamp off 1x Step #2b - Summer Sky