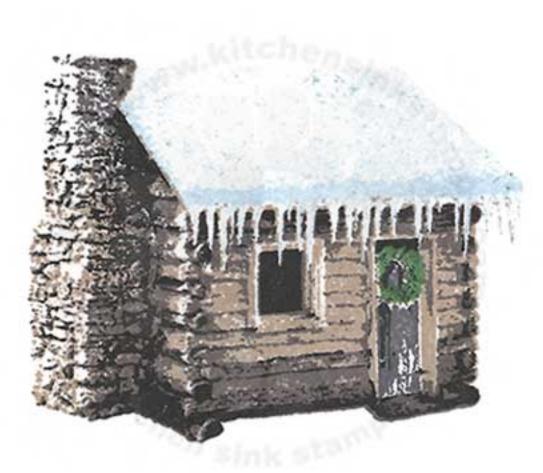

Cabin:

Step #4a - Onyx Black (VersaFine)

Step #2a - Rich Cocoa 2x's

Step #3a - Cottage Ivy

Step #1a - Toffee Crunch

Roof:

Step #1b - Gray Flannel stamp off 1x

Step #2b - Summer Sky