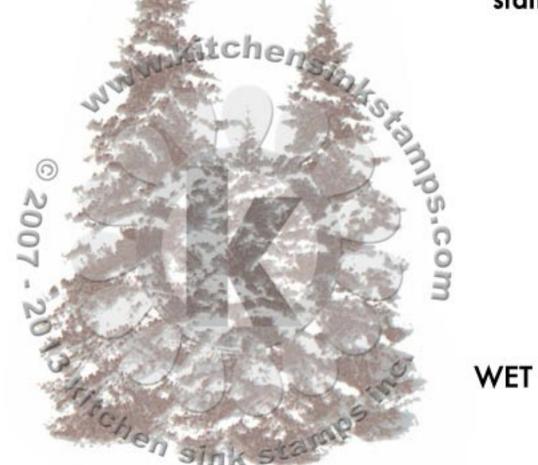

## Multi Step™ Snowy Pine Trees - stamped in order from top to bottom All inks used - Memento

Step #3 - Rich Cocoa

Step #2 - London Fog

Step #1 - Pistachio

Step #3 - Rich Cocoa

Step #2 - Gray Flannel

Step #1 - New Sprout

Step #3 - Rich Cocoa

Step #2 - Toffee Crunch

Step #1 - Desert Sand

Step #3 - Gray Flannel

Step #2 - London Fog

Step #1 - Gray Flannel stamp off 1x

Step #3 - Rich Cocoa

Step #2 - Toffee Crunch

Step #1 - London Fog

Step #3 - Rich Cocoa

Step #2 - Toffee Crunch

Step #1 - London Fog