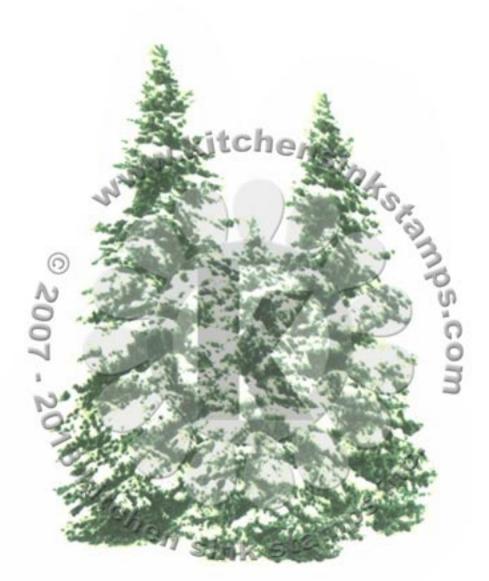

## Multi Step™ Snowy Pine Trees - stamped in order from top to bottom All inks used - Memento

Step #3 - Rich Cocoa

Step #2 - London Fog

Step #1 - Pistachio

Step #3 - Rich Cocoa

Step #2 - Gray Flannel

Step #1 - New Sprout

Step #3 - Rich Cocoa

Step #2 - Toffee Crunch

Step #1 - Desert Sand

Step #3 - Gray Flannel

Step #2 - London Fog

Step #1 - Gray Flannel stamp off 1x

Step #3 - Rich Cocoa

Step #2 - Toffee Crunch

Step #1 - London Fog

Step #3 - Rich Cocoa

Step #2 - Toffee Crunch

Step #1 - London Fog