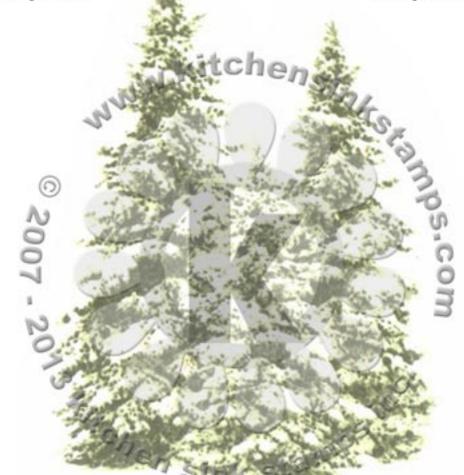

## Multi Step™ Snowy Pine Trees - stamped in order from top to bottom All inks used - Memento

Step #3 - Espresso Truffle

Step #2 - Olive Grove

Step #1 - Pistachio

Step #3 - Espresso Truffle

Step #2 - Cottage Ivy

Step #1 - Pistachio

Step #3 - Northern Pine

Step #2 - Cottage Ivy

Step #1 - New Sprout

Step #3 - Cottage Ivy

Step #2 - Bamboo Leaves

Step #1 - Gray Flannel stamp off 1x

Step #3 - Gray Flannel

Step #2 - London Fog

Step #1 - Pistachio

Step #3 - Olive Grove

Step #2 - Pistachio

Step #1 - New Sprout