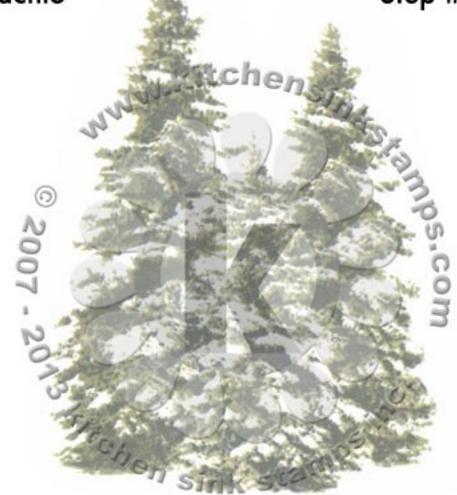

## Multi Step™ Snowy Pine Trees - stamped in order from top to bottom All inks used - Memento

Step #3 - Espresso Truffle

Step #2 - Olive Grove

Step #1 - Pistachio

Step #3 - Espresso Truffle

Step #2 - Cottage Ivy

Step #1 - Pistachio

Step #3 - Northern Pine

Step #2 - Cottage Ivy

Step #1 - New Sprout

Step #3 - Cottage Ivy

Step #2 - Bamboo Leaves

Step #1 - Gray Flannel stamp off 1x

Step #3 - Gray Flannel

Step #2 - London Fog

Step #1 - Pistachio

Step #3 - Olive Grove

Step #2 - Pistachio

Step #1 - New Sprout