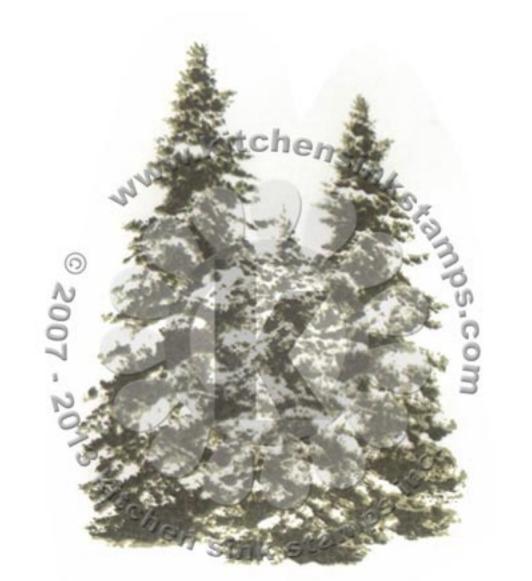

## Multi Step™ Snowy Pine Trees - stamped in order from top to bottom All inks used - Memento

Step #3 - Espresso Truffle

Step #2 - Olive Grove

Step #1 - Pistachio

Step #3 - Espresso Truffle

Step #2 - Cottage Ivy

Step #1 - Pistachio

Step #3 - Northern Pine

Step #2 - Cottage Ivy

Step #1 - New Sprout

Step #3 - Cottage Ivy

Step #2 - Bamboo Leaves

Step #1 - Gray Flannel stamp off 1x

Step #3 - Gray Flannel

Step #2 - London Fog

Step #1 - Pistachio

Step #3 - Olive Grove

Step #2 - Pistachio

Step #1 - New Sprout