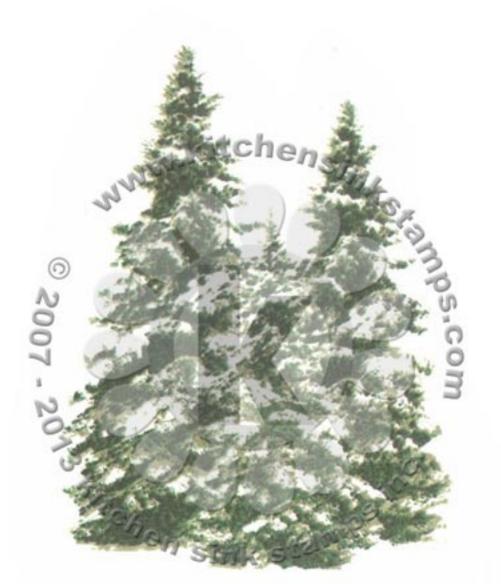

## Multi Step™ Snowy Pine Trees - stamped in order from top to bottom All inks used - Memento

Step #3 - Espresso Truffle

Step #2 - Olive Grove

Step #1 - Pistachio

Step #3 - Espresso Truffle

Step #2 - Cottage Ivy

Step #1 - Pistachio

Step #3 - Northern Pine

Step #2 - Cottage Ivy

Step #1 - New Sprout

Step #3 - Cottage Ivy

Step #2 - Bamboo Leaves

Step #1 - Gray Flannel stamp off 1x

Step #3 - Gray Flannel

Step #2 - London Fog

Step #1 - Pistachio

Step #3 - Olive Grove

Step #2 - Pistachio

Step #1 - New Sprout