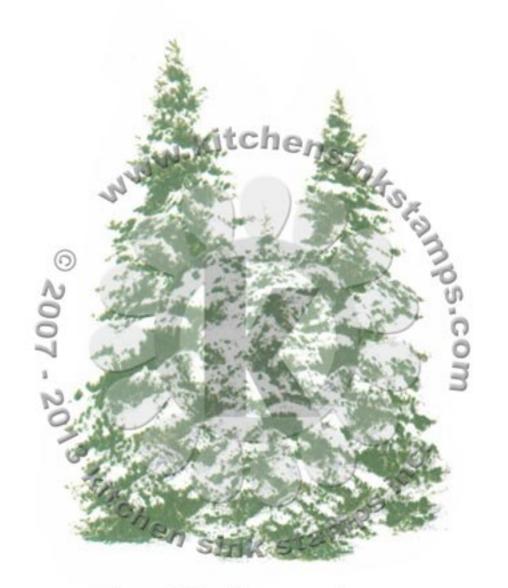

## Multi Step™ Snowy Pine Trees - stamped in order from top to bottom All inks used - Memento

Step #3 - Rich Cocoa

Step #2 - London Fog

Step #1 - Pistachio

Step #3 - Rich Cocoa

Step #2 - Gray Flannel

Step #1 - New Sprout

Step #3 - Rich Cocoa

Step #2 - Toffee Crunch

Step #1 - Desert Sand

Step #3 - Gray Flannel

Step #2 - London Fog

Step #1 - Gray Flannel stamp off 1x

Step #3 - Rich Cocoa

Step #2 - Toffee Crunch

Step #1 - London Fog

Step #3 - Rich Cocoa

Step #2 - Toffee Crunch

Step #1 - London Fog