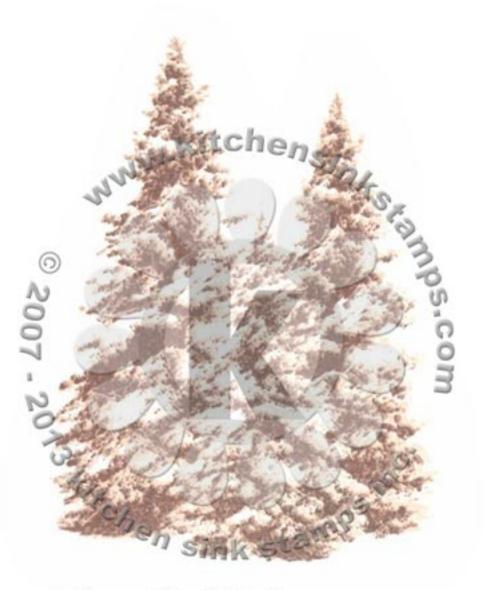

## Multi Step™ Snowy Pine Trees - stamped in order from top to bottom All inks used - Memento

Step #3 - Rich Cocoa

Step #2 - London Fog

Step #1 - Pistachio

Step #3 - Rich Cocoa

Step #2 - Gray Flannel

Step #1 - New Sprout

Step #3 - Rich Cocoa

Step #2 - Toffee Crunch

Step #1 - Desert Sand

Step #3 - Gray Flannel

Step #2 - London Fog

Step #1 - Gray Flannel stamp off 1x

Step #3 - Rich Cocoa

Step #2 - Toffee Crunch

Step #1 - London Fog

Step #3 - Rich Cocoa

Step #2 - Toffee Crunch

Step #1 - London Fog