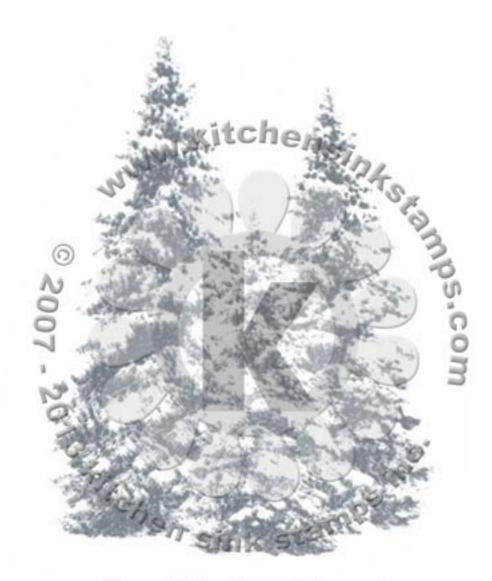

## Multi Step™ Snowy Pine Trees - stamped in order from top to bottom All inks used - Memento

Step #3 - Espresso Truffle

Step #2 - Olive Grove

Step #1 - Pistachio

Step #3 - Espresso Truffle

Step #2 - Cottage Ivy

Step #1 - Pistachio

Step #3 - Northern Pine

Step #2 - Cottage Ivy

Step #1 - New Sprout

Step #3 - Cottage Ivy

Step #2 - Bamboo Leaves

Step #1 - Gray Flannel stamp off 1x

Step #3 - Gray Flannel

Step #2 - London Fog

Step #1 - Pistachio

Step #3 - Olive Grove

Step #2 - Pistachio

Step #1 - New Sprout