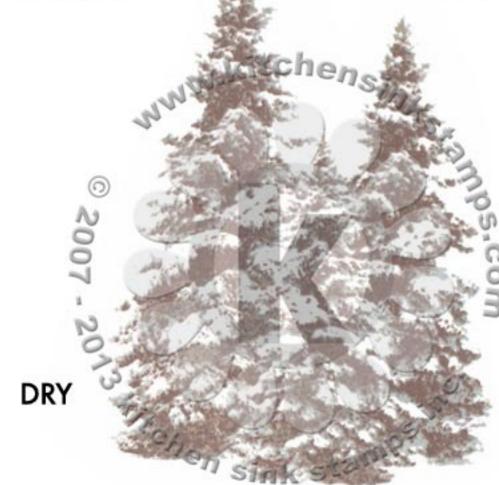

## Multi Step™ Snowy Pine Trees - stamped in order from top to bottom All inks used - Memento

Step #3 - Rich Cocoa

Step #2 - London Fog

Step #1 - Pistachio

Step #3 - Rich Cocoa

Step #2 - Gray Flannel

Step #1 - New Sprout

Step #3 - Rich Cocoa

Step #2 - Toffee Crunch

Step #1 - Desert Sand

Step #3 - Gray Flannel

Step #2 - London Fog

Step #1 - Gray Flannel stamp off 1x

Step #3 - Rich Cocoa

Step #2 - Toffee Crunch

Step #1 - London Fog

Step #3 - Rich Cocoa

Step #2 - Toffee Crunch

Step #1 - London Fog