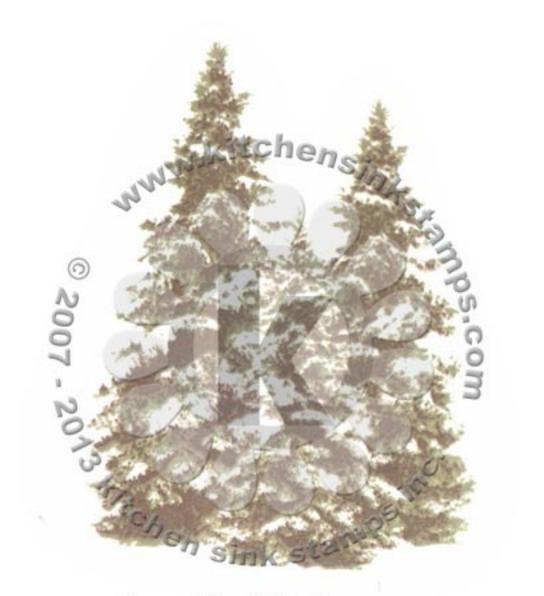

## Multi Step™ Snowy Pine Trees - stamped in order from top to bottom All inks used - Memento

Step #3 - Rich Cocoa

Step #2 - London Fog

Step #1 - Pistachio

Step #3 - Rich Cocoa

Step #2 - Gray Flannel

Step #1 - New Sprout

Step #3 - Rich Cocoa

Step #2 - Toffee Crunch

Step #1 - Desert Sand

Step #3 - Gray Flannel

Step #2 - London Fog

Step #1 - Gray Flannel stamp off 1x

Step #3 - Rich Cocoa

Step #2 - Toffee Crunch

Step #1 - London Fog

Step #3 - Rich Cocoa

Step #2 - Toffee Crunch

Step #1 - London Fog