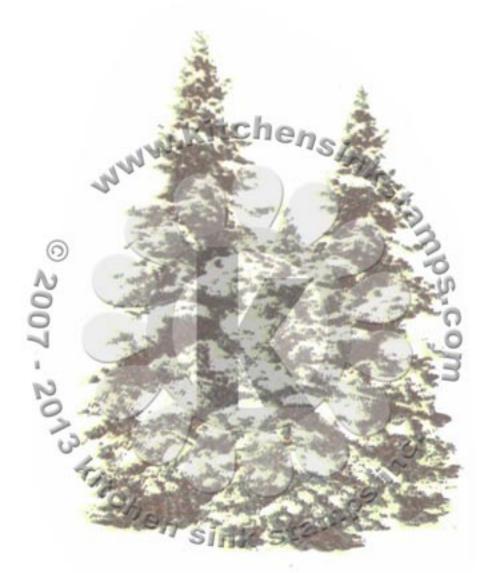

## Multi Step™ Snowy Pine Trees - stamped in order from top to bottom All inks used - Memento

Step #3 - Rich Cocoa

Step #2 - London Fog

Step #1 - Pistachio

Step #3 - Rich Cocoa

Step #2 - Gray Flannel

Step #1 - New Sprout

Step #3 - Rich Cocoa

Step #2 - Toffee Crunch

Step #1 - Desert Sand

Step #3 - Gray Flannel

Step #2 - London Fog

Step #1 - Gray Flannel stamp off 1x

Step #3 - Rich Cocoa

Step #2 - Toffee Crunch

Step #1 - London Fog

Step #3 - Rich Cocoa

Step #2 - Toffee Crunch

Step #1 - London Fog