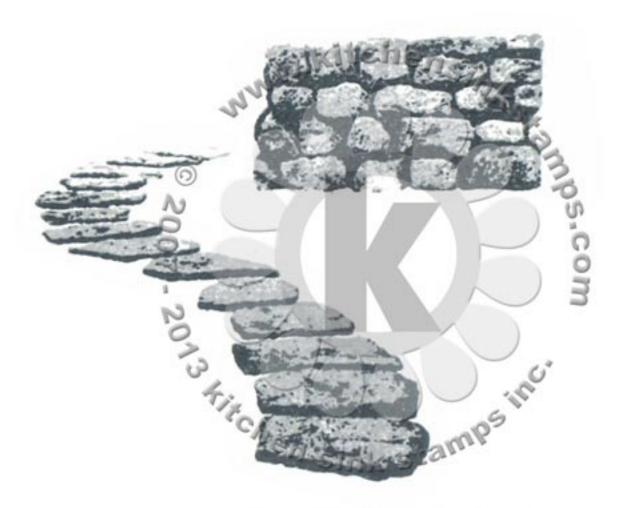

## Multi Step™ Tree Friends - stamped in order from top to bottom All inks used - Memento

Step #2 - Espresso Truffle

Step #1 - Rich Cocoa

Step #2 - Potter's Clay

Step #1 - Desert Sand

Step #2 - Espresso Truffle

Step #1 - Toffee Crunch

Step #2 - Espresso Truffle

Step #1 - Pistachio

Step #2 - Gray Flannel

Step #1 - Toffee Crunch

Step #2 - Rich Cocoa

Step #1 - Gray Flannel stamp off 1x