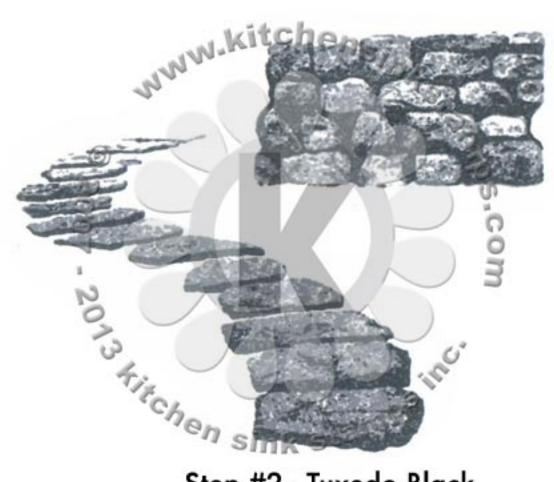

## Multi Step™ Tree Friends - stamped in order from top to bottom All inks used - Memento

Step #2 - Tuxedo Black

Step #1 - Gray Flannel

Step #2 - Espresso Truffle

Step #1 - London Fog

Step #2 - Tuxedo Black

Step #1 - London Fog

Step #2 - Olive Grove

Step #1 - London Fog

Step #2 - Gray Flannel

Step #1 - London Fog

Step #2 - London Fog

Step #1 - Gray Flannel stamp off 1x