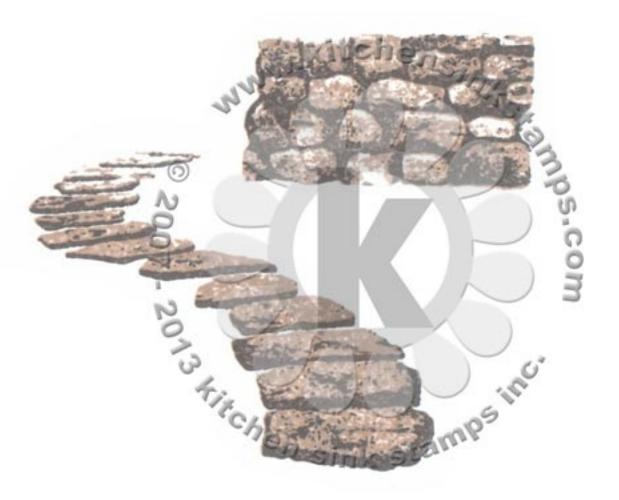

## Multi Step™ Tree Friends - stamped in order from top to bottom All inks used - Memento

Step #2 - Espresso Truffle

Step #1 - Rich Cocoa

Step #2 - Potter's Clay

Step #1 - Desert Sand

Step #2 - Espresso Truffle

Step #1 - Toffee Crunch

Step #2 - Espresso Truffle

Step #1 - Pistachio

Step #2 - Gray Flannel

Step #1 - Toffee Crunch

Step #2 - Rich Cocoa

Step #1 - Gray Flannel stamp off 1x