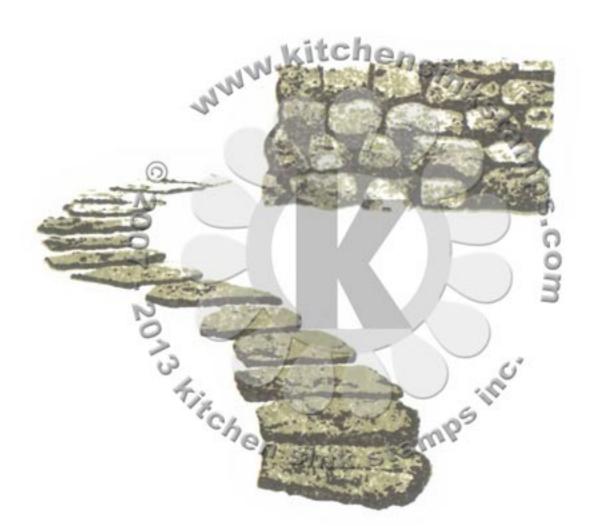

## Multi Step™ Tree Friends - stamped in order from top to bottom All inks used - Memento

Step #2 - Tuxedo Black

Step #1 - Gray Flannel

Step #2 - Espresso Truffle

Step #1 - London Fog

Step #2 - Tuxedo Black

Step #1 - London Fog

Step #2 - Olive Grove

Step #1 - London Fog

Step #2 - Gray Flannel

Step #1 - London Fog

Step #2 - London Fog

Step #1 - Gray Flannel stamp off 1x