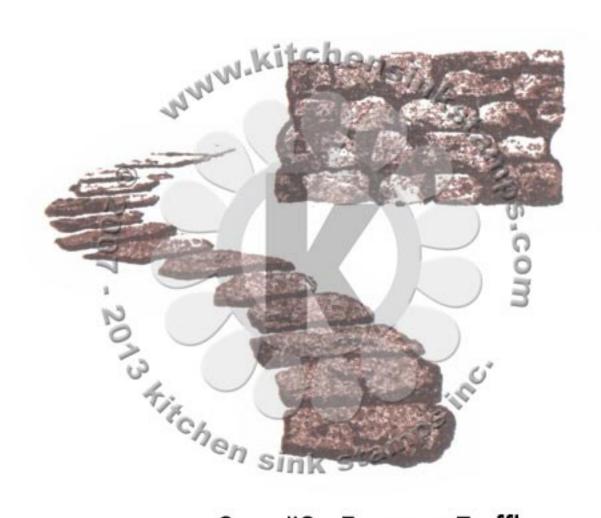

## Multi Step™ Tree Friends - stamped in order from top to bottom All inks used - Memento

Step #2 - Espresso Truffle

Step #1 - Rich Cocoa

Step #2 - Potter's Clay

Step #1 - Desert Sand

Step #2 - Espresso Truffle

Step #1 - Toffee Crunch

Step #2 - Espresso Truffle

Step #1 - Pistachio

Step #2 - Gray Flannel

Step #1 - Toffee Crunch

Step #2 - Rich Cocoa

Step #1 - Gray Flannel stamp off 1x