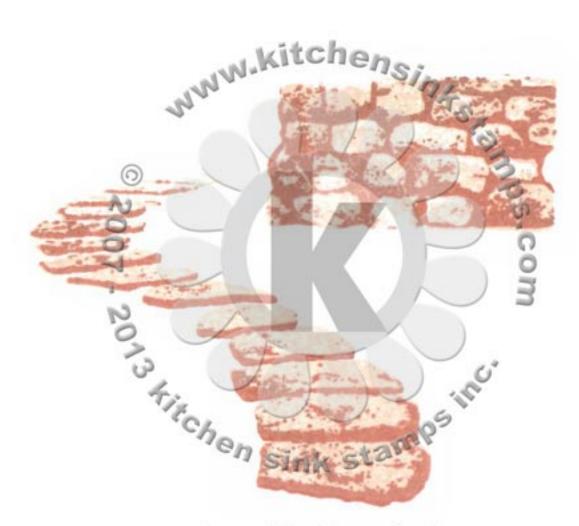

## Multi Step™ Tree Friends - stamped in order from top to bottom All inks used - Memento

Step #2 - Espresso Truffle

Step #1 - Rich Cocoa

Step #2 - Potter's Clay

Step #1 - Desert Sand

Step #2 - Espresso Truffle

Step #1 - Toffee Crunch

Step #2 - Espresso Truffle

Step #1 - Pistachio

Step #2 - Gray Flannel

Step #1 - Toffee Crunch

Step #2 - Rich Cocoa

Step #1 - Gray Flannel stamp off 1x