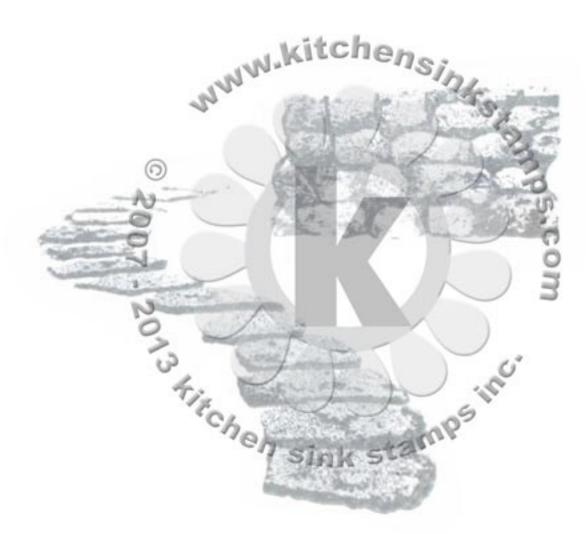

## Multi Step™ Tree Friends - stamped in order from top to bottom All inks used - Memento

Step #2 - Tuxedo Black

Step #1 - Gray Flannel

Step #2 - Espresso Truffle

Step #1 - London Fog

Step #2 - Tuxedo Black

Step #1 - London Fog

Step #2 - Olive Grove

Step #1 - London Fog

Step #2 - Gray Flannel

Step #1 - London Fog

Step #2 - London Fog

Step #1 - Gray Flannel stamp off 1x