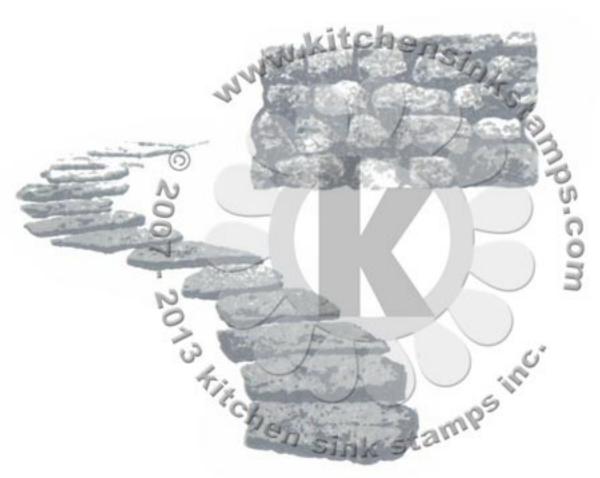

## Multi Step™ Tree Friends - stamped in order from top to bottom All inks used - Memento

Step #2 - Tuxedo Black

Step #1 - Gray Flannel

Step #2 - Espresso Truffle

Step #1 - London Fog

Step #2 - Tuxedo Black

Step #1 - London Fog

Step #2 - Olive Grove

Step #1 - London Fog

Step #2 - Gray Flannel

Step #1 - London Fog

Step #2 - London Fog

Step #1 - Gray Flannel stamp off 1x