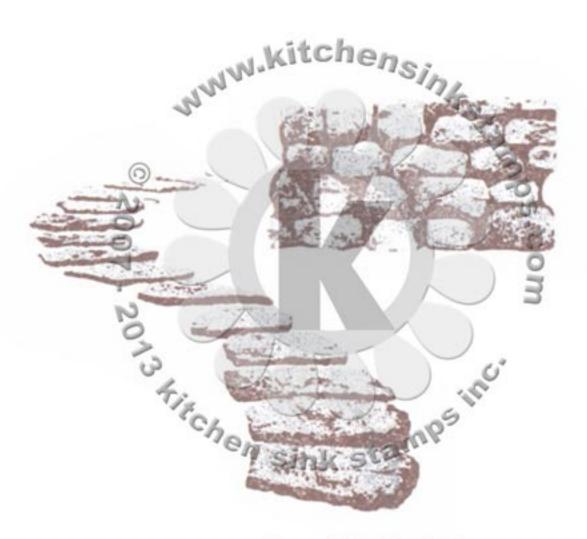

## Multi Step™ Tree Friends - stamped in order from top to bottom All inks used - Memento

Step #2 - Tuxedo Black

Step #1 - Gray Flannel

Step #2 - Espresso Truffle

Step #1 - London Fog

Step #2 - Tuxedo Black

Step #1 - London Fog

Step #2 - Olive Grove

Step #1 - London Fog

Step #2 - Gray Flannel

Step #1 - London Fog

Step #2 - London Fog

Step #1 - Gray Flannel stamp off 1x