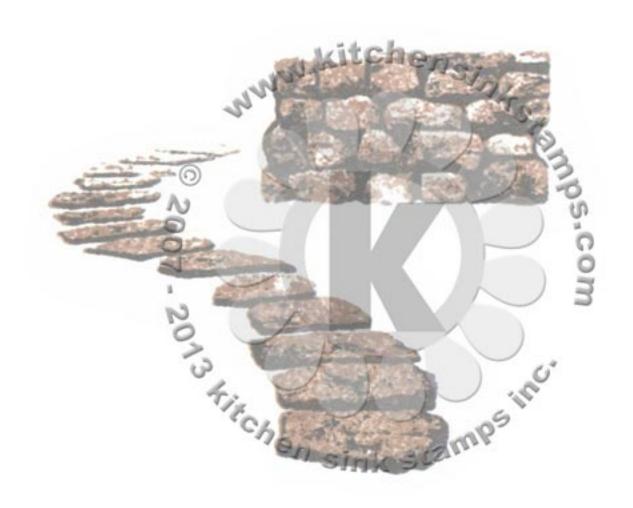

## Multi Step™ Tree Friends - stamped in order from top to bottom All inks used - Memento

Step #2 - Espresso Truffle

Step #1 - Rich Cocoa

Step #2 - Potter's Clay

Step #1 - Desert Sand

Step #2 - Espresso Truffle

Step #1 - Toffee Crunch

Step #2 - Espresso Truffle

Step #1 - Pistachio

Step #2 - Gray Flannel

Step #1 - Toffee Crunch

Step #2 - Rich Cocoa

Step #1 - Gray Flannel stamp off 1x