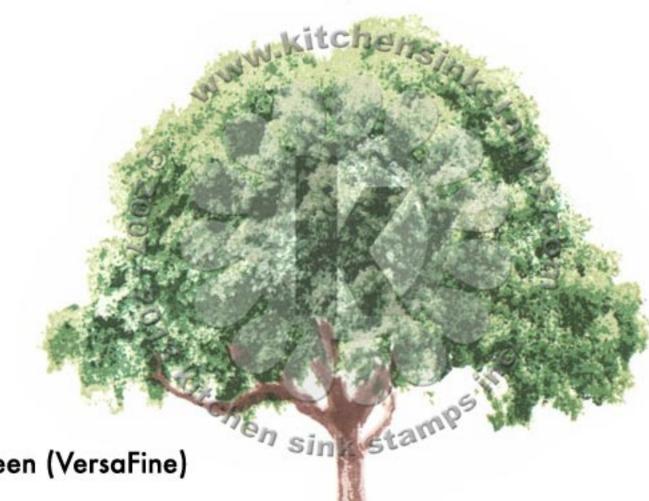

Step #2 - Peanut Brittle or Gingerbread (VersaMagic)

Step #1 - Dandelion stamp off 1x + Cantaloupe or Thatched Straw (VersaMagic)

Step #4 - Northern Pine or Olympia Green (VersaFine)

Step #3 - Olive Grove or Olympia Green stamp off 1x (VersaFine)

Step #2 - Cottage Ivy

Step #1 - Bamboo Leaves

Step #4 - Northern Pine or Olympia Green (VersaFine)

Step #3 - Cottage Ivy

Step #2 - Bamboo Leaves

Step #1 - Pearlescent Thyme (Brilliance)

Step #3 - Cottage Ivy

Step #2 - Pearlescent Thyme (Brilliance)

Step #1 - Pear Tart

Step #4 - Northern Pine or Olympia Green (VersaFine)

Step #3 - Pearlescent Ivy (Brilliance)

Step #2 - Spanish Moss (VersaFine)

Step #1 - Bamboo Leaves + Pear Tart or Tea Leaves 2'x (VersaMagic)