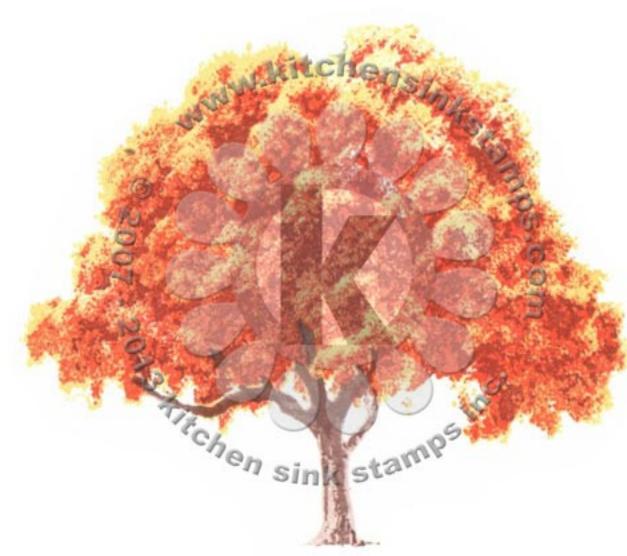

Step #3 - Rhubarb Stalk or Crimson Red (VersaFine)

Step #2 - Morocco or Habanero (VersaFine)

Step #1 - Tangelo or Cantaloupe + Dandelion

Tree Trunk

Step #2 - Rich Cocoa

Step #3 - Rich Cocoa 2x's

Step #1 - Rich Cocoa stamp off 1x

Step #2 - Tangelo

Step #1 - Dandelion

Tree Trunk

Step #2 - Vintage Sepia (VersaFine)

Step #3 - Tuxedo Black

Step #1 - Rich Cocoa

Tree Trunk

Step #2 - Desert Sand

Step #3 - Rich Cocoa stamp off 1x

Step #1 - New Sprout

Step #3 - Rich Cocoa or Vintage Sepia (VersaFine)

Step #2 - Potter's Clay

Step #1 - Cantaloupe or Thatched Straw (VersaMagic) + Pumpkin Spice (VersaMagic) randomly applied to stamp before stamping