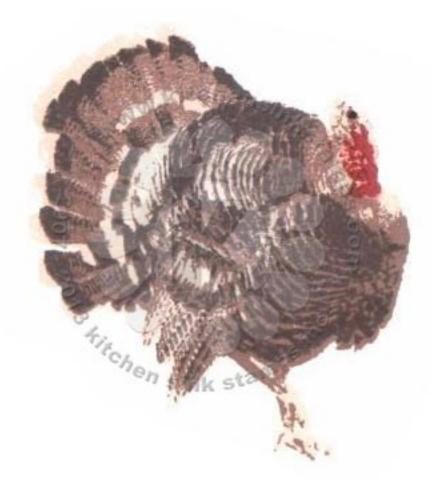

## 3 Step™ Turkey Trot - stamped in order from top to bottom All inks used - Memento (unless noted)

Step #3 - Espresso Truffle + Pearlescent Poppy - waddle only (Brilliance)

Step #2 - Rich Cocoa + Lady Bug - waddle only

Step #1 - Desert Sand

Step #3 - Espresso Truffle

Step #2 - Toffee Crunch

Step #1 - Desert Sand

Step #3 - Rich Cocoa

+ Rhubarb Stalk - waddle only

+ over ink Espresso Truffle - back feathers & eye only

Step #2 - Peanut Brittle

Step #1 - Desert Sand