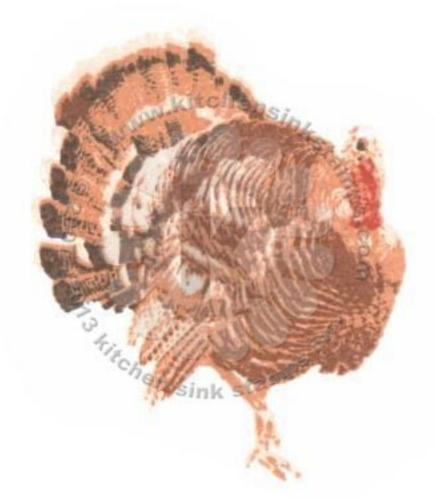

+ Tangelo - waddle & back feathers

+ Potter's Clay - (randomly) back feathers

Step #1 - Desert Sand

Step #3 - Espresso Truffle

Step #2 - Rich Cocoa

Step #1 - Peanut Brittle

Step #2 - Tangelo

Step #1 - Cantaloupe

Step #3 - Espresso Truffle

Step #3 - Potter's Clay + Espresso Truffle - stem only

Step #2 - Tangelo

Step #1 - Cantaloupe