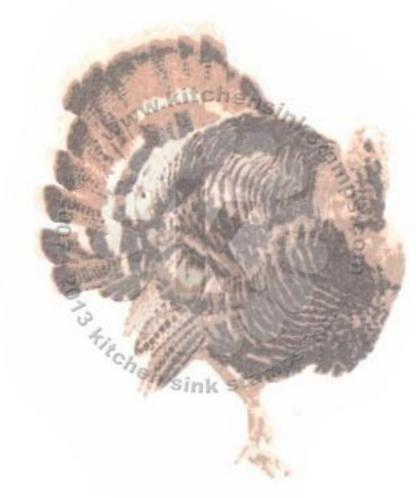

## 3 Step™ Turkey Trot - stamped in order from top to bottom All inks used - Memento (unless noted)

Step #3 - Espresso Truffle - Body

+ Rhubarb Stalk - waddle only

+ Rich Cocoa - back feathers

Step #2 - Truffle Crunch - Body

+ Tangelo - waddle & back feathers

+ Potter's Clay - (randomly) back feathers

Step #1 - Desert Sand

Step #3 - Espresso Truffle

Step #2 - Rich Cocoa

Step #1 - Peanut Brittle

Step #2 - Tangelo

Step #1 - Cantaloupe