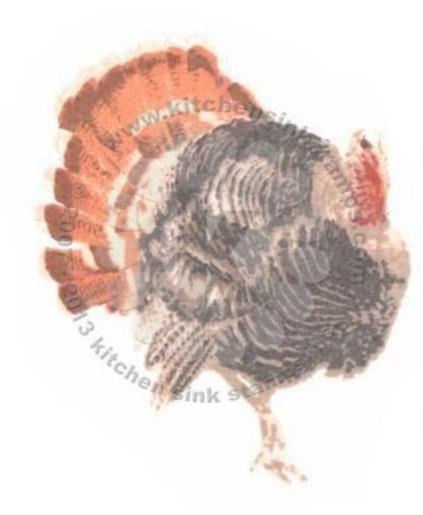

## 3 Step™ Turkey Trot - stamped in order from top to bottom All inks used - Memento (unless noted)

Step #3 - Espresso Truffle + Pearlescent Poppy - waddle only (Brilliance)

Step #2 - Rich Cocoa + Lady Bug - waddle only

Step #1 - Desert Sand

Step #3 - Espresso Truffle

Step #2 - Toffee Crunch

Step #1 - Desert Sand

Step #3 - Rich Cocoa

+ Rhubarb Stalk - waddle only

+ over ink Espresso Truffle - back feathers & eye only

Step #2 - Peanut Brittle

Step #1 - Desert Sand