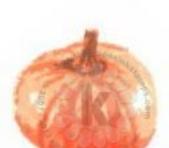

+ Tangelo - waddle & back feathers

+ Potter's Clay - (randomly) back feathers

Step #1 - Desert Sand

Step #3 - Espresso Truffle

Step #2 - Rich Cocoa

Step #1 - Peanut Brittle

Step #2 - Tangelo

Step #1 - Cantaloupe

Step #3 - Espresso Truffle

Step #3 - Potter's Clay + Espresso Truffle - stem only

Step #2 - Tangelo

Step #1 - Cantaloupe