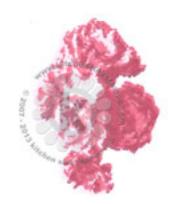

## Multi Step™ Old World Door - stamped in order from top to bottom All inks used - Memento (unless noted)

- Step #3 Lilac Posies
- Step #2 Rose Bud
- Step #1 Angel Pink

Step #3 - Rhubarb Stalk Step #2 - Lady Bug Step #1 - Cantaloupe