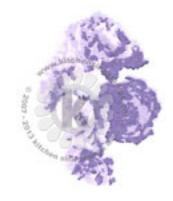

www.kitchensinkstamps.com

- Step #3 Grape Jelly
- Step #2 Summer Sky + Lulu Lavender
- Step #1 Lulu Lavender

- Step #3 Rhubarb Stalk
- Step #2 Lady Bug
- Step #1 Angel Pink

Step #2 - Northern Pine

Step #1 - Bamboo Leaves