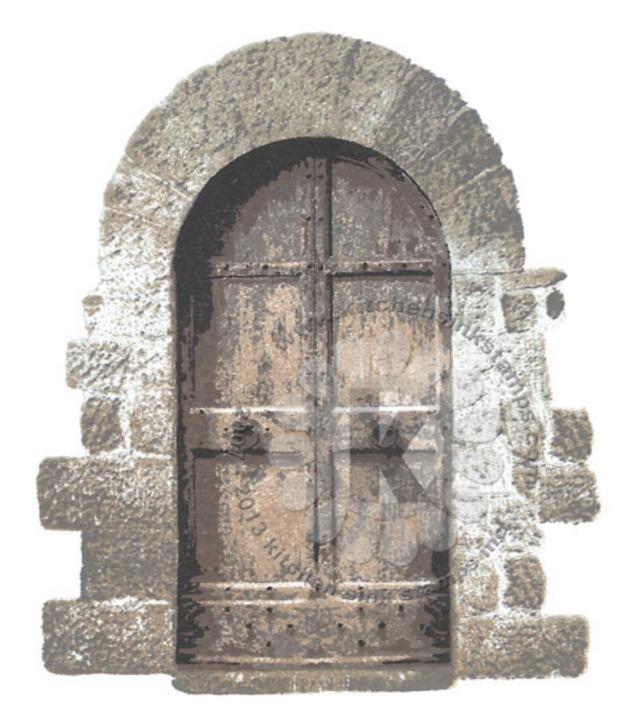

## Multi Step<sup>TM</sup> Old World Door - stamped in order from top to bottom All inks used - Memento (unless noted)

Step #5 - Onyx Black (VersaFine)

Step #4 - Rich Cocoa

Step #3 - Gray Flannel + Stone Frame (only) - Gray Flannel 2x's

Step #2 - Toffee Crunch 2x's

Step #1 - London Fog

Step #5 - Onyx Black (VersaFine)

Step #4 - Rich Cocoa

Step #3 - Toffee Crunch + Stone Frame (only) - Gray Flannel 2x's

Step #2 - London Fog

Step #1 - Desert Sand