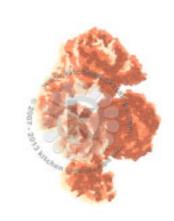

- Step #2 Tangelo

Step #2 - Onyx Black (VersaFine)

Step #1 - Tangelo

- Step #5 Onyx Black (VersaFine)
- Step #4 Potter's Clay + Rich Cocoa
- Step #3 Potter's Clay + Stone Frame (only) - Gray Flannel
- Step #2 Toffee Crunch
- Step #1 Desert Sand