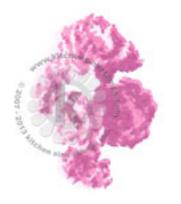

## Multi Step™ Old World Door - stamped in order from top to bottom All inks used - Memento (unless noted)

- Step #3 Lilac Posies
- Step #2 Rose Bud
- Step #1 Angel Pink

Step #3 - Rhubarb Stalk Step #2 - Lady Bug Step #1 - Cantaloupe