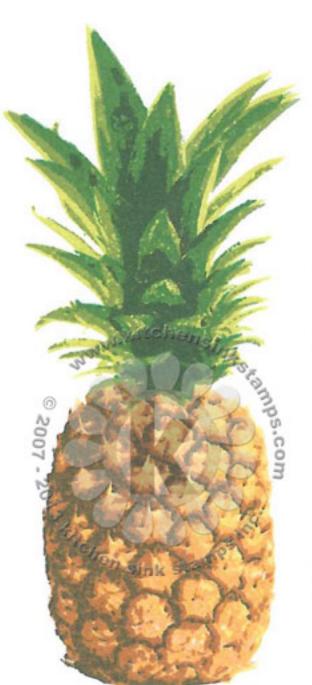

# Multi Step™ Pineapple - stamped in order from top to bottom All inks used - Memento (unless noted)

Step #5a - Pear Tart

Step #6a - Bamboo Leaves

Step #7a - Cottage Ivy

Step #8a - Northern Pine

Step #4a - Northern Pine

# Multi Step™ Pineapple - stamped in order from top to bottom