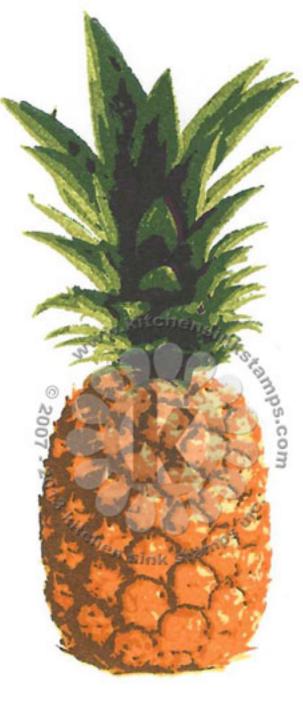

# Multi Step™ Pineapple - stamped in order from top to bottom All inks used - Memento (unless noted)

Step #5a - Pear Tart

Step #6a - Bamboo Leaves

Step #7a - Cottage Ivy

Step #8a - Northern Pine

Step #4a - Northern Pine

Step #3a - Peanut Brittle

Step #2a - Cantaloupe

Step #1a - Dandelion

Step #5a - Pistachio

Step #6a - Bamboo Leaves

Step #7a - Olive Grove

Step #8a - Northern Pine

Step #4a - Rich Cocoa

Step #3a - Potter's Clay

Step #2a - Peanut Brittle

Step #1a - Cantaloupe

Step #4c - Rich Cocoa

Step #3c - Tangelo

Step #2c - Cantaloupe

Step #1c - Dandelion

Step #4b - Pistachio

Step #5b - Bamboo Leaves

Step #6b - Olive Grove

Step #3b - Rich Cocoa

Step #2b - Tangelo

Step #1b - Cantaloupe