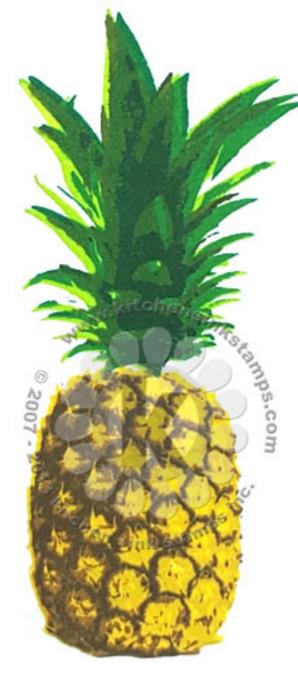

# Multi Step™ Pineapple - stamped in order from top to bottom All inks used - Memento (unless noted)

Step #5a - Pear Tart

Step #6a - Bamboo Leaves

Step #7a - Cottage Ivy

Step #8a - Northern Pine

Step #4a - Northern Pine

# Multi Step™ Pineapple - stamped in order from top to bottom