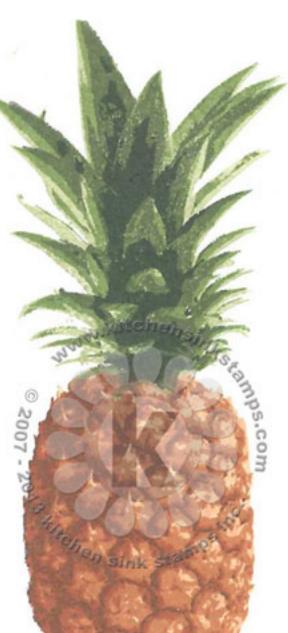

# Multi Step™ Pineapple - stamped in order from top to bottom All inks used - Memento (unless noted)

Step #5a - Pear Tart

Step #6a - Bamboo Leaves

Step #7a - Cottage Ivy

Step #8a - Northern Pine

Step #4a - Northern Pine

# Multi Step™ Pineapple - stamped in order from top to bottom