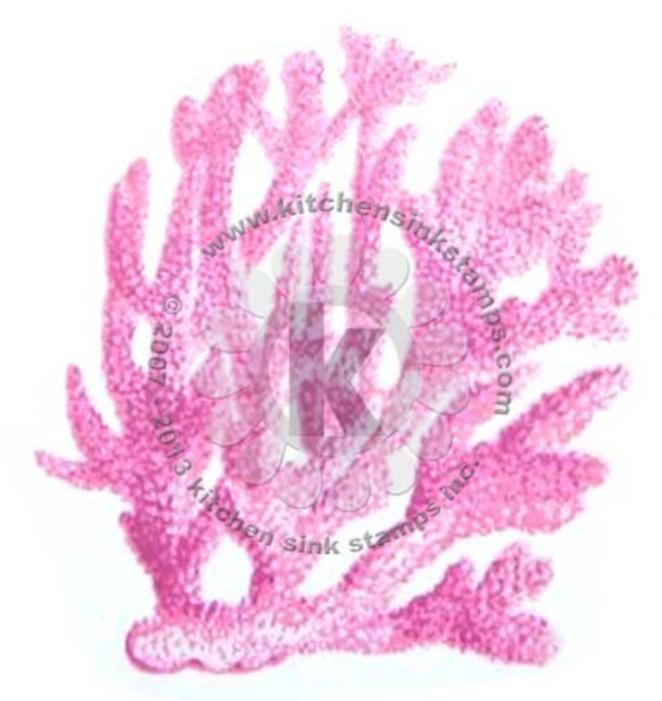

#### Multi Step™ Giant Coral & Seahorse - stamped in order from top to bottom All inks used - Memento (unless noted)

- Step #6 Onyx Black (VersaFine)
- Step #5 Gray Flannel 2x's
- Step #4 London Fog
- Step #3 Pistachio
- Step #2 Summer Sky
- Step #1 Angel Pink

Step #3 - Rhubarb Stalk + Sweet Plum

Step #2 - Rose Bud

Step #1 - Angel Pink + Cantaloupe

Step #6 - Onyx Black (VersaFine)

Step #5 - Rhubarb Stalk 2x's

Step #4 - Lilac Posies

Step #3 - Rose Bud

Step #2 - Cantaloupe