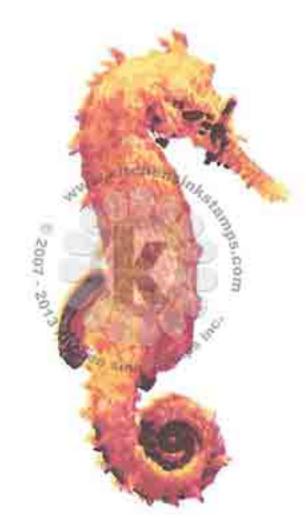

## Multi Step™ Giant Coral & Seahorse - stamped in order from top to bottom All inks used - Catherine Pooler Inks (unless noted)

- Step #6 Icing on the Cake
- Step #5 Manderin Spice
- Step #4 Sauna
- Step #3 Shea Butter
- Step #2 Bellini
- Step #1 Tiara