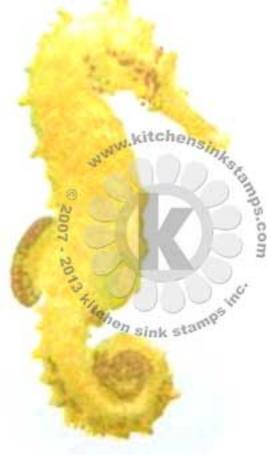

## Multi Step™ Giant Coral & Seahorse - stamped in order from top to bottom All inks used - Altenew Inks (unless noted)

Step #5 - Firefly Step #4 - Minty Mint Step #3 - Honey Drizzle Step #2 - Fresh Lemon Step #1 - Butter Cream