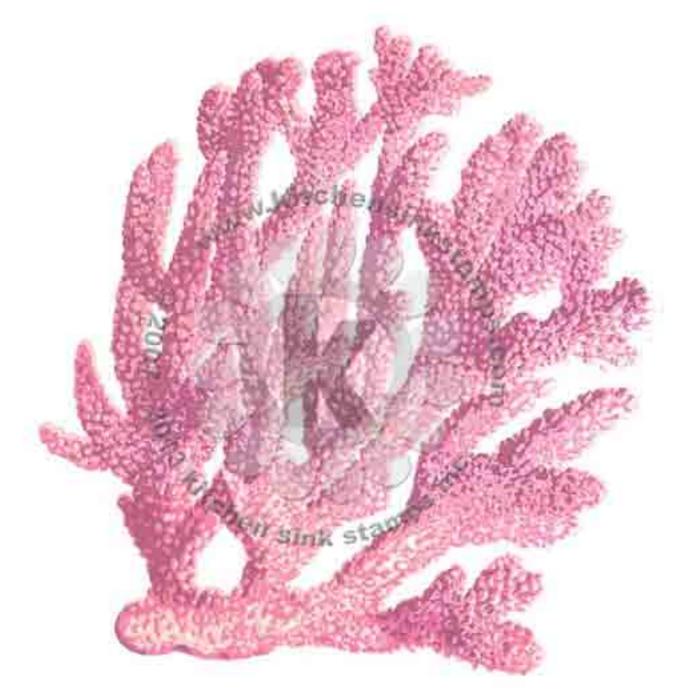

#### Multi Step™ Giant Coral & Seahorse - stamped in order from top to bottom All inks used - Memento (unless noted)

- Step #6 Onyx Black (VersaFine)
- Step #5 Gray Flannel 2x's
- Step #4 London Fog
- Step #3 Pistachio
- Step #2 Summer Sky
- Step #1 Angel Pink