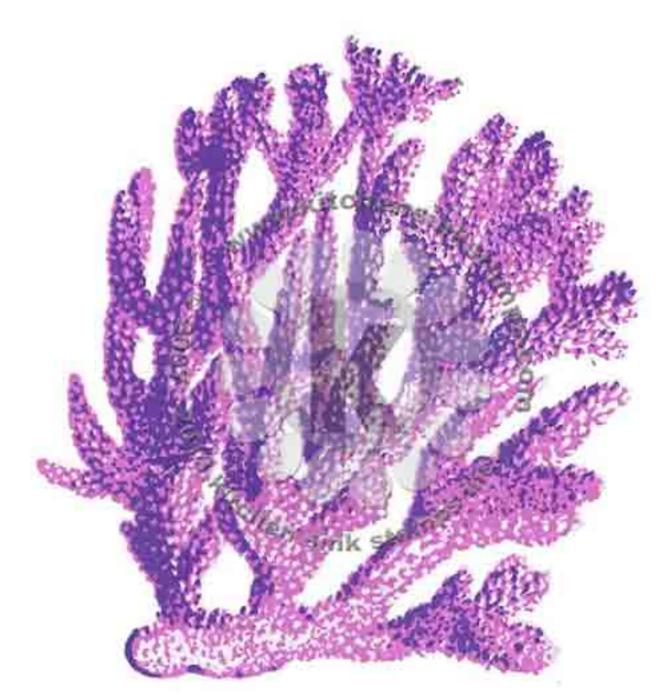

#### Multi Step™ Giant Coral & Seahorse - stamped in order from top to bottom All inks used - Memento (unless noted)

- Step #6 Onyx Black (VersaFine)
- Step #5 Gray Flannel 2x's
- Step #4 London Fog
- Step #3 Pistachio
- Step #2 Summer Sky
- Step #1 Angel Pink