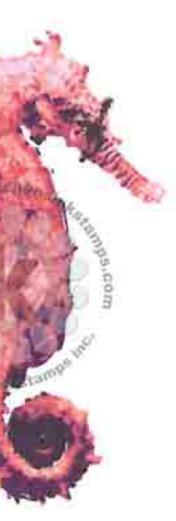

#### Multi Step™ Giant Coral & Seahorse - stamped in order from top to bottom All inks used - Memento (unless noted)

- Step #6 Onyx Black (VersaFine)
- Step #5 Grape Jelly
- Step #4 Rhubarb Stalk + Sweet Plum
- Step #3 Sweet Plum
- Step #2 Lulu Lavender
- Step #1 Summer Sky