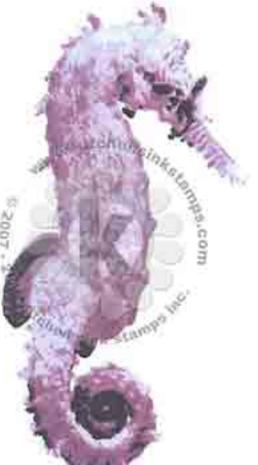

#### Multi Step™ Giant Coral & Seahorse - stamped in order from top to bottom All inks used - Memento (unless noted)

- Step #6 Onyx Black (VersaFine)
- Step #5 Grape Jelly
- Step #4 Rhubarb Stalk + Sweet Plum
- Step #3 Sweet Plum
- Step #2 Lulu Lavender
- Step #1 Summer Sky

Step #1 - Cantaloupe

Step #3 - Paris Dusk Step #2 - Sweet Plum Step #1 - Summer Sky

Step #1 - Dandelion

Step #3 - Grape Jelly Step #2 - Sweet Plum 2x's Step #1 - Rose Bud