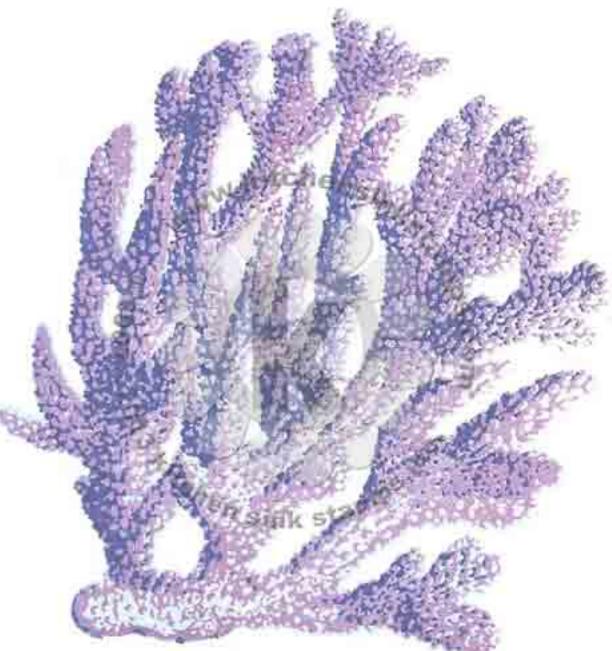

#### Multi Step™ Giant Coral & Seahorse - stamped in order from top to bottom All inks used - Memento (unless noted)

- Step #6 Onyx Black (VersaFine)
- Step #5 Grape Jelly
- Step #4 Rhubarb Stalk + Sweet Plum
- Step #3 Sweet Plum
- Step #2 Lulu Lavender
- Step #1 Summer Sky

Step #1 - Cantaloupe

Step #3 - Paris Dusk Step #2 - Sweet Plum Step #1 - Summer Sky

Step #1 - Dandelion

Step #3 - Grape Jelly Step #2 - Sweet Plum 2x's Step #1 - Rose Bud