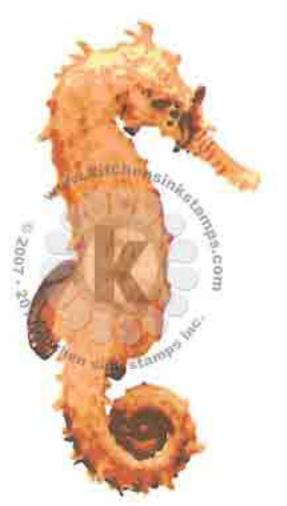

## Multi Step™ Giant Coral & Seahorse - stamped in order from top to bottom All inks used - Altenew Inks (unless noted)

- Step #5 Orange Cream
- Step #4 Caramel Toffee
- Step #3 Peach Perfect
- Step #2 Sand Dunes
- Step #1 Sand Dunes
- Step #6 Mocha