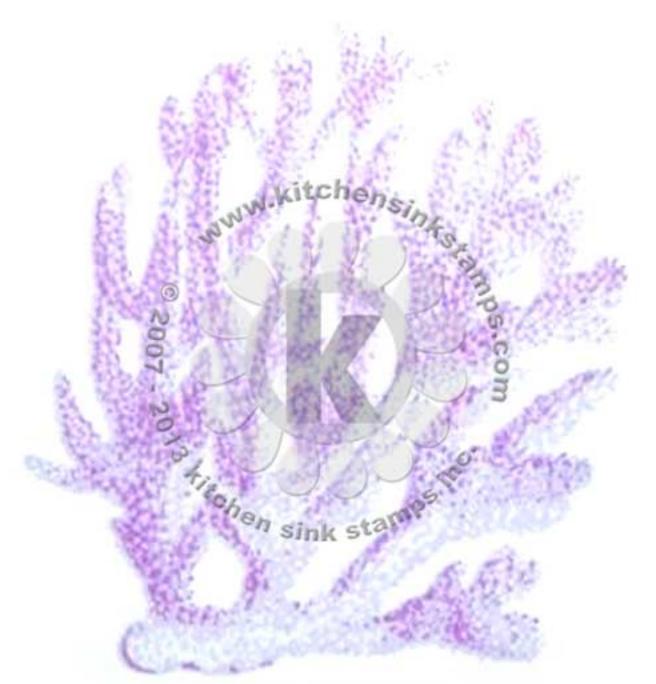

#### Multi Step™ Giant Coral & Seahorse - stamped in order from top to bottom All inks used - Memento (unless noted)

- Step #6 Onyx Black (VersaFine)
- Step #5 Grape Jelly
- Step #4 Rhubarb Stalk + Sweet Plum
- Step #3 Sweet Plum
- Step #2 Lulu Lavender
- Step #1 Summer Sky