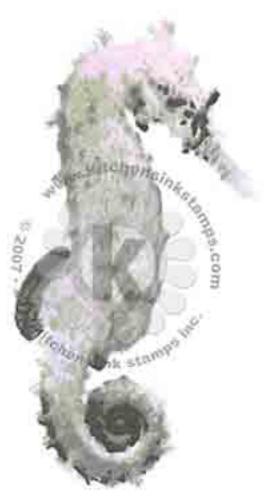

#### Multi Step™ Giant Coral & Seahorse - stamped in order from top to bottom All inks used - Memento (unless noted)

- Step #6 Onyx Black (VersaFine)
- Step #5 Gray Flannel 2x's
- Step #4 London Fog
- Step #3 Pistachio
- Step #2 Summer Sky
- Step #1 Angel Pink