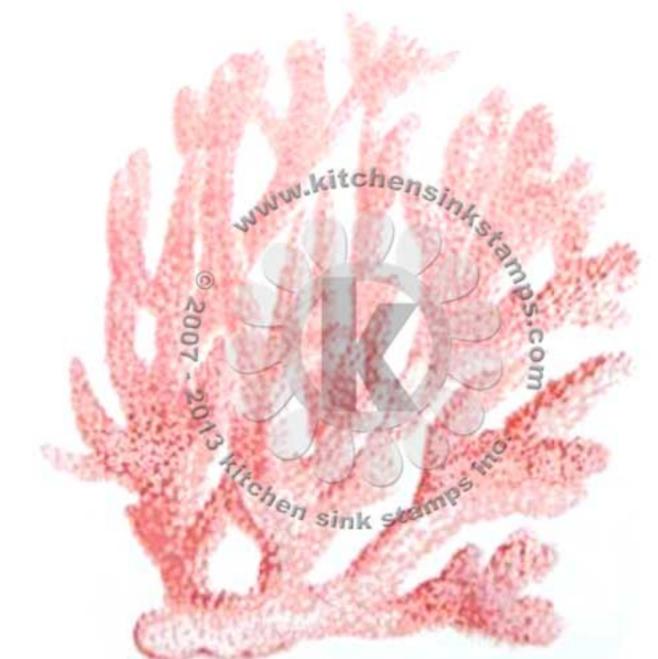

#### Multi Step™ Giant Coral & Seahorse - stamped in order from top to bottom All inks used - Memento (unless noted)

- Step #6 Onyx Black (VersaFine)
- Step #5 Gray Flannel 2x's
- Step #4 London Fog
- Step #3 Pistachio
- Step #2 Summer Sky
- Step #1 Angel Pink