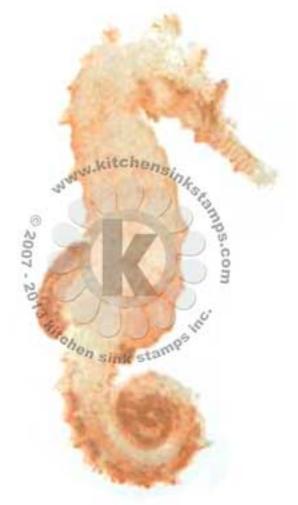

#### Multi Step™ Giant Coral & Seahorse - stamped in order from top to bottom All inks used - Memento (unless noted)

- Step #6 Onyx Black (VersaFine)
- Step #5 Gray Flannel 2x's
- Step #4 London Fog
- Step #3 Pistachio
- Step #2 Summer Sky
- Step #1 Angel Pink