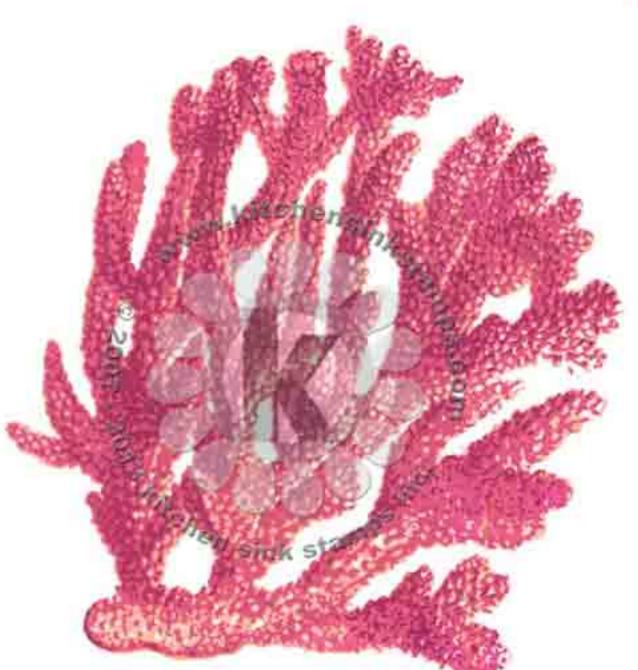

#### Multi Step™ Giant Coral & Seahorse - stamped in order from top to bottom All inks used - Memento (unless noted)

- Step #6 Onyx Black (VersaFine)
- Step #5 Grape Jelly
- Step #4 Rhubarb Stalk + Sweet Plum
- Step #3 Sweet Plum
- Step #2 Lulu Lavender
- Step #1 Summer Sky