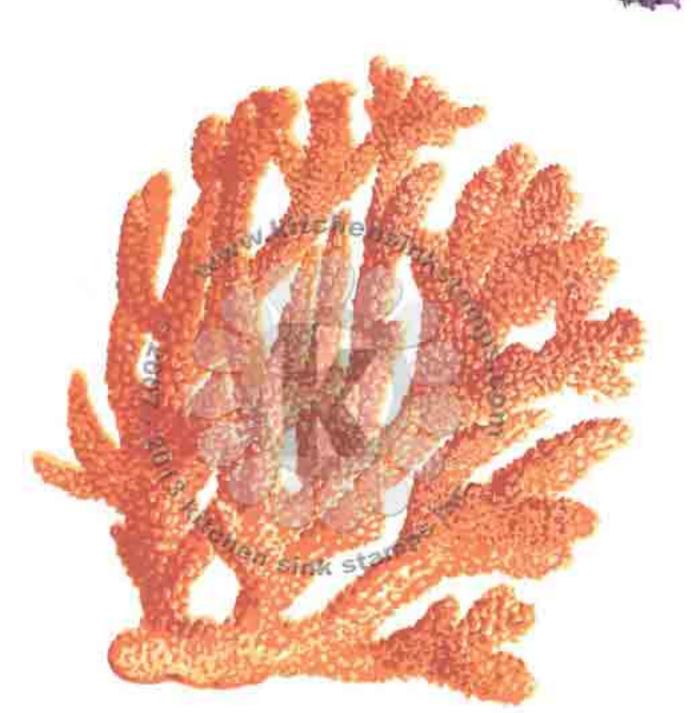

Step #3 - Potter's Clay + Morocco Step #2 - Tangelo

Step #1 - Cantaloupe + Dandelion

Step #6 - Onyx Black (VersaFine)

Step #5 - Rich Cocoa

Step #4 - Peanut Brittle 2x's

Step #3 - Toffee Crunch + Tangelo

Step #2 - Tangelo stamp off 1x, repeat