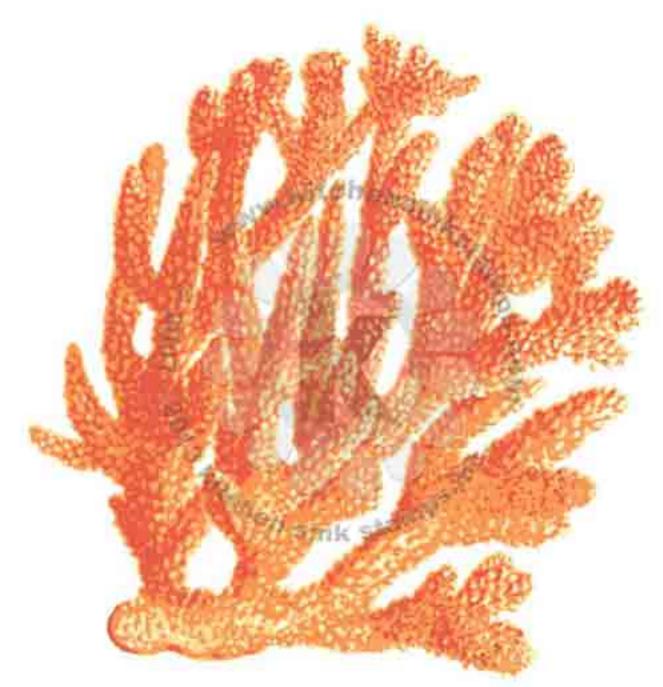

## Multi Step™ Giant Coral & Seahorse - stamped in order from top to bottom All inks used - Altenew Inks (unless noted)

- Step #5 Orange Cream
- Step #4 Caramel Toffee
- Step #3 Peach Perfect
- Step #2 Sand Dunes
- Step #1 Sand Dunes
- Step #6 Mocha