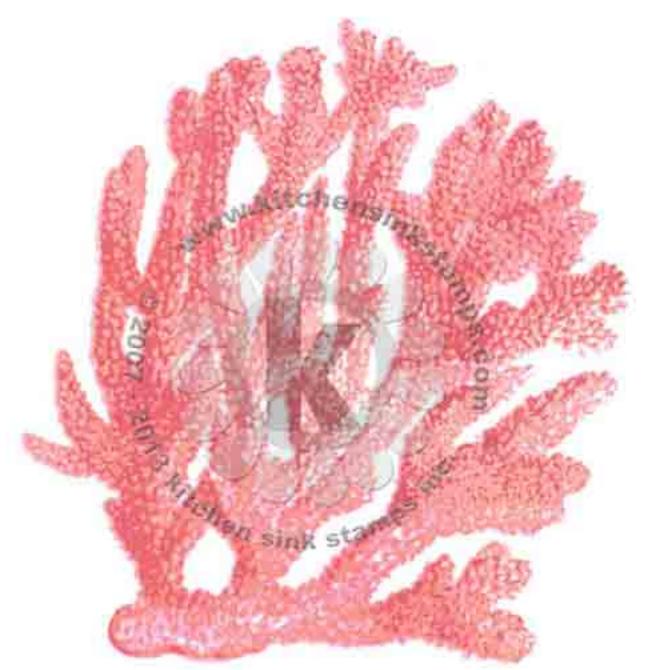

#### Multi Step™ Giant Coral & Seahorse - stamped in order from top to bottom All inks used - Memento (unless noted)

- Step #6 Onyx Black (VersaFine)
- Step #5 Grape Jelly
- Step #4 Rhubarb Stalk + Sweet Plum
- Step #3 Sweet Plum
- Step #2 Lulu Lavender
- Step #1 Summer Sky