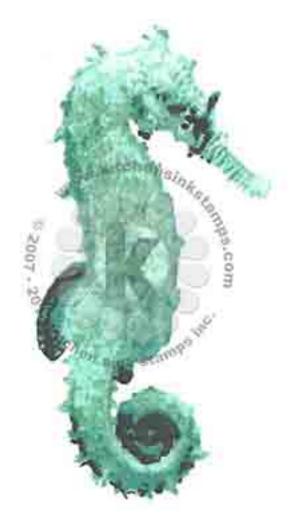

# Multi Step™ Giant Coral & Seahorse - stamped in order from top to bottom All inks used - Catherine Pooler Inks (unless noted)

- Step #6 Midnight
- Step #5 Daydream
- Step #4 Skylight
- Step #3 Seafoam
- Step #2 It's a Boy
- Step #1 Mint to Be