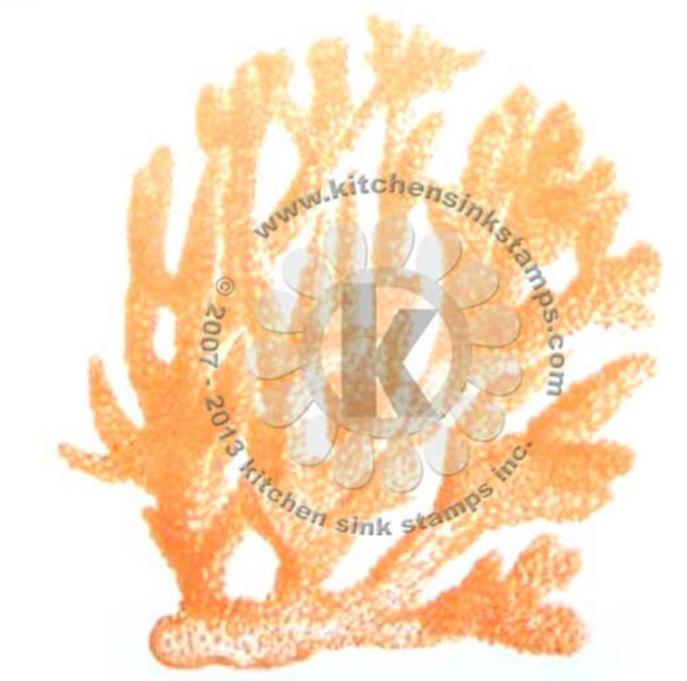

## Multi Step™ Giant Coral & Seahorse - stamped in order from top to bottom All inks used - Altenew Inks (unless noted)

- Step #5 Orange Cream
- Step #4 Caramel Toffee
- Step #3 Peach Perfect
- Step #2 Sand Dunes
- Step #1 Sand Dunes
- Step #6 Mocha

Step #6 - Indutrial Diamond

Step #1 - Peach Perfect Step #2 - Caramel Toffee Step #3 - Orange Cream