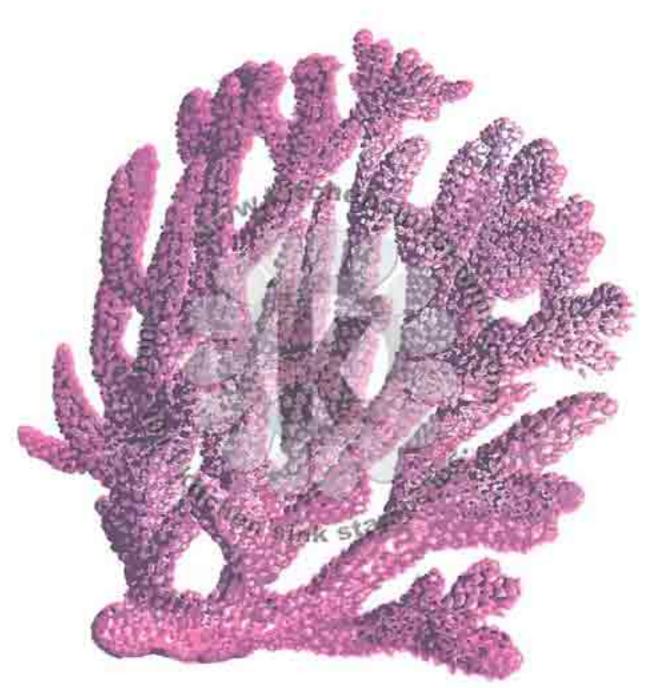

## Multi Step™ Giant Coral & Seahorse - stamped in order from top to bottom All inks used - Catherine Pooler Inks (unless noted)

- Step #6 Icing on the Cake
- Step #5 Manderin Spice
- Step #4 Sauna
- Step #3 Shea Butter
- Step #2 Bellini
- Step #1 Tiara