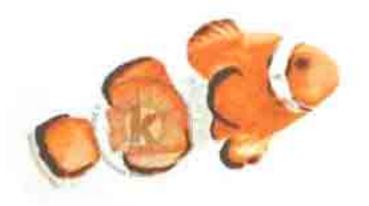

Stampin' Up! Ink Step #4A - Basic Black Step #3A - Blueberry Bushel Step #2A - Brilliant Blue Step #1A - Bliss Blue Step #1a - Barely Banana Step #2a - Pineapple Punch

Step #1b - Silver Stone

Altenew Ink Step #4A - Jet Black Step #3A - Starlight Step #2A - Tide Blue Step #1A - Turquosie Step #1a - Fresh Lemon Step #2a - Honey Drizzle