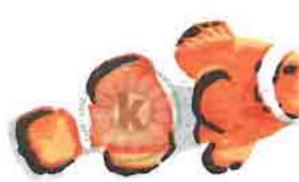

## Multi Step™ Tropical Fish - stamped in order from top to bottom All inks used - are noted below

Stampin' Up! Ink Altenew Ink Step #5B - Basic Black Step #5B - Pure Graphite Step #4B - Calypso Coral Step #4B - Firebrick Step #3B - Pumpkin Pie Step #3B - Autumn Blaze Step #2B - Mango Melody Step #2B - Orange Cream Step #1B - Marigold Morning Step #1B - Sunkissed Step #1b - Sahara Sand stamp off 1x