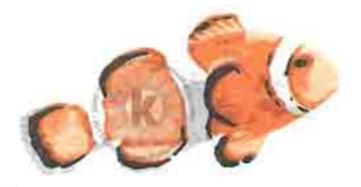

## Multi Step™ Tropical Fish - stamped in order from top to bottom All inks used - Memento (unless noted)

Step #5B - Nocturne (VersaFine Clair)

- Step #4B Potter's Clay
- Step #3B Tangelo
- Step #2B Cantaloupe 2x's
- Step #1B Cantaloupe
- Step #1b London Fog

Step #5B - Nocturne (VersaFine Clair) Step #4B - Morocco 2x's Step #3B - Tangelo 2x's Step #2B - Tangelo Step #1B - Cantaloupe + Dandelion Step #1b - London Fog

**Catherine Pooler Inks** Step #5B - Midnight Step #4B - Tutti Frutti Step #3B - Orange Twist 2x's Step #2B - Tiki Torch Step #1B - Tiara 2x's Step #1b - Twilight