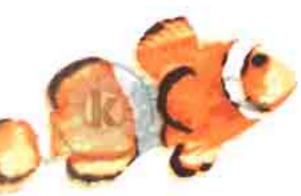

## Multi Step™ Tropical Fish - stamped in order from top to bottom All inks used - are noted below

Stampin' Up! Ink Altenew Ink Step #5B - Basic Black Step #5B - Pure Graphite Step #4B - Calypso Coral Step #4B - Firebrick Step #3B - Pumpkin Pie Step #3B - Autumn Blaze Step #2B - Mango Melody Step #2B - Orange Cream Step #1B - Marigold Morning Step #1B - Sunkissed Step #1b - Sahara Sand stamp off 1x

Stampin' Up! Ink Step #4A - Basic Black Step #3A - Blueberry Bushel Step #2A - Brilliant Blue Step #1A - Bliss Blue Step #1a - Barely Banana Step #2a - Pineapple Punch

Step #1b - Silver Stone

Altenew Ink Step #4A - Jet Black Step #3A - Starlight Step #2A - Tide Blue Step #1A - Turquosie Step #1a - Fresh Lemon Step #2a - Honey Drizzle