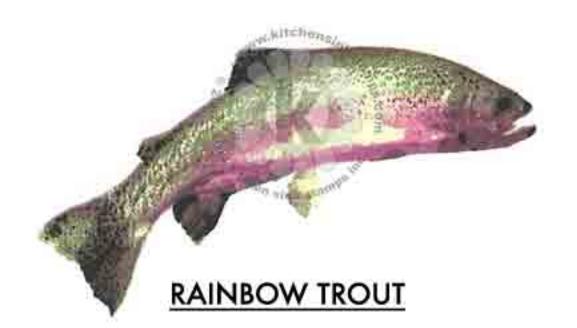

#### Multi Step™ Trout Fishing - stamped in order from top to bottom All inks used - Memento (unless noted)

Step #5 - Nocturne (VersaFine Clair)

Step #4 - Rich Cocoa

Step #3 - Sweet Plum

\*Step #2 - Bamboo Leaves - top & fins Rose Bud - belly

Step #1 - New Sprout

Step #5 - Nocturne (VersaFine Clair)

Step #4 - Rich Cocoa

Step #3 - Rhubarb Stalk

\*Step #2 - Toffee Crunch - top Rose Bud - belly & fins

\*Step #1 - Toffee Crunch - top body Desert Sand - lower body Rose Bud - fins