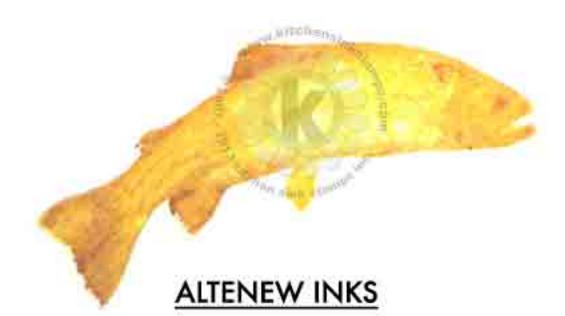

#### **ALTENEW INKS**

Step #5 - Jet Black

Step #4 - Firefly

Step #3 - Shadow Creek

Step #2 - Sand Dunes

Step #1 - Limestone

Step #1 - Puffy Heart - arched streak in the center only

Step #5 - Icing on the Cake