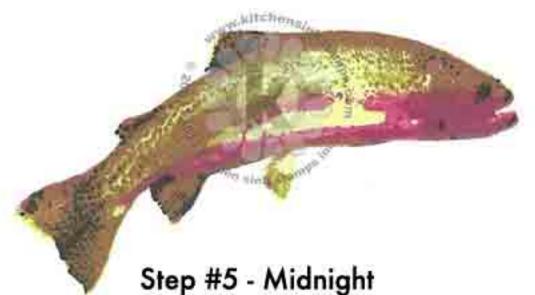

## Multi Step™ Trout Fishing - stamped in order from top to bottom All inks used - Catherine Pooler Ink (unless noted)

Step #5 - Midnight

Step #4 - Juniper Mist

Step #3 - Eucalyptus

Step #2 - It's a Boy

Step #1 - Melon Ice

Step #5 - Icing on the Cake

Step #4 - Over Coffee

Step #3 - Rose Petals

Step #2 - Melon Ice 2x's

Step #1 - Shea Butter

Step #5 - Midnight

Step #4 - Juniper Mist

Step #3 - Twlilight