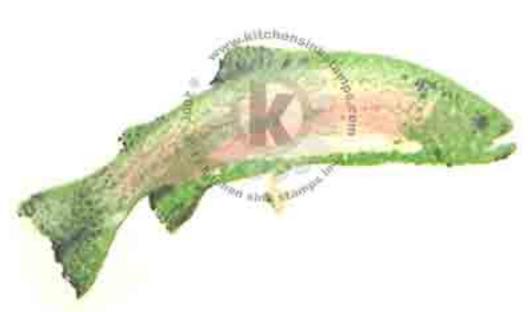

#### Multi Step™ Trout Fishing - stamped in order from top to bottom All inks used - Memento (unless noted)

Step #5 - Nocturne (VersaFine Clair)

Step #4 - Rich Cocoa

Step #3 - Sweet Plum

\*Step #2 - Bamboo Leaves - top & fins Rose Bud - belly

Step #1 - New Sprout

Step #5 - Nocturne (VersaFine Clair)

Step #4 - Rich Cocoa

Step #3 - Rhubarb Stalk

\*Step #2 - Toffee Crunch - top Rose Bud - belly & fins

\*Step #1 - Toffee Crunch - top body Desert Sand - lower body Rose Bud - fins