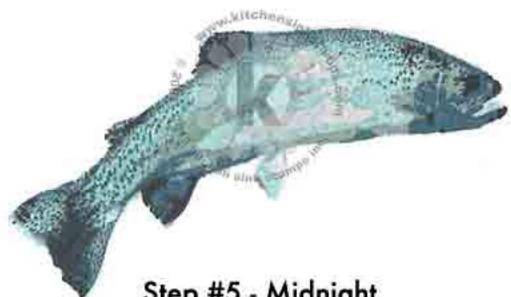

## Multi Step™ Trout Fishing - stamped in order from top to bottom All inks used - Catherine Pooler Ink (unless noted)

Step #5 - Midnight

Step #4 - Juniper Mist

Step #3 - Eucalyptus

Step #2 - It's a Boy

Step #1 - Melon Ice

Step #5 - Icing on the Cake

Step #4 - Over Coffee

Step #3 - Rose Petals

Step #2 - Melon Ice 2x's

Step #1 - Shea Butter

Step #5 - Midnight

Step #4 - Juniper Mist

Step #3 - Twlilight