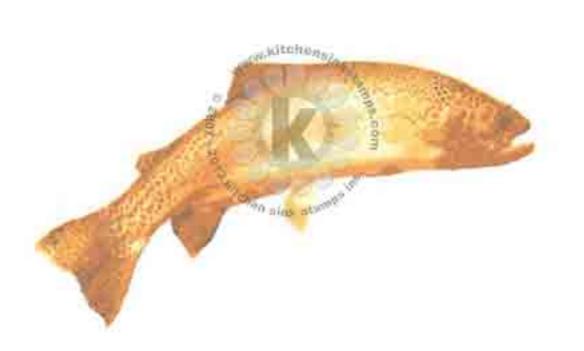

#### STEELHEAD TROUT

Step #5 - Nocturne (VersaFine Clair)

Step #4 - Paris Dusk

Step #3 - Gray Flannel

\*Step #2 - London Fog - top & fins Summer Sky - belly

Step #1 - Summer Sky