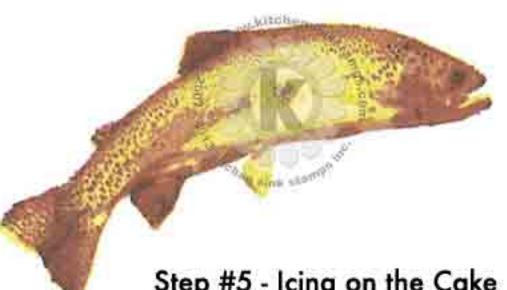

Step #1 - Melon Ice

Step #5 - Icing on the Cake

Step #4 - Twilight + Mandarin Spice

Step #3 - Rose Petals

Step #2 - Shea Butter + Bellini (Belly & Fins only)

Step #1 - Shea Butter + Be Mine (Belly & Fins only)

#### **ALTENEW INKS**

Step #5 - Jet Black

Step #4 - Firefly

Step #3 - Shadow Creek

Step #2 - Sand Dunes

Step #1 - Limestone

Step #1 - Puffy Heart - arched streak in the center only

Step #5 - Icing on the Cake