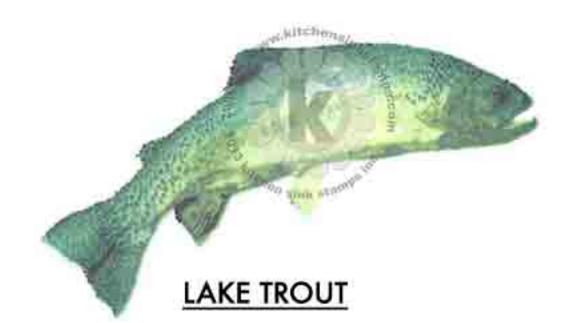

#### Multi Step™ Trout Fishing - stamped in order from top to bottom All inks used - Memento (unless noted)

Step #5 - Nocturne (VersaFine Clair)

Step #4 - Paris Dusk

Step #3 - Bamboo Leaves

Step #2 - New Sprout 2x's + Summer Sky

Step #1 - New Sprout

Step #1 (again) - Danube Blue (top 1/3 only) stamp off 1x

Step #5 - Rich Cocoa

Step #4 - Potter Clay + Gray Flannel

Step #3 - Rose

Step #2 - Pistachio

Step #1 - Cantaloupe