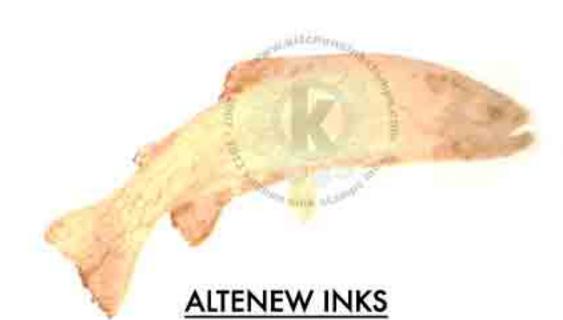

#### **ALTENEW INKS**

Step #5 - Jet Black

Step #4 - Firefly

Step #3 - Shadow Creek

Step #2 - Sand Dunes

Step #1 - Limestone

Step #1 - Puffy Heart - arched streak in the center only

Step #5 - Icing on the Cake