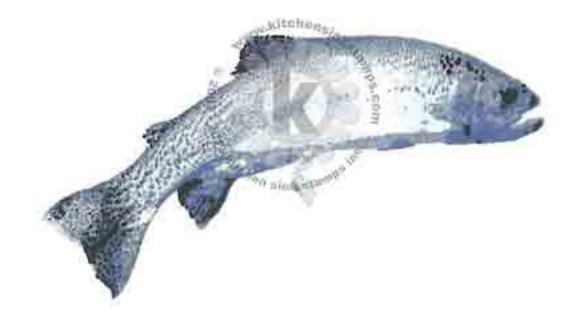

#### STEELHEAD TROUT

Step #5 - Nocturne (VersaFine Clair)

Step #4 - Paris Dusk

Step #3 - Gray Flannel

\*Step #2 - London Fog - top & fins Summer Sky - belly

Step #1 - Summer Sky