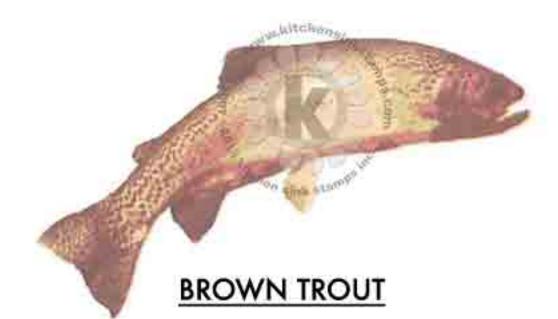

#### Multi Step™ Trout Fishing - stamped in order from top to bottom All inks used - Memento (unless noted)

Step #5 - Nocturne (VersaFine Clair)

Step #4 - Rich Cocoa

Step #3 - Sweet Plum

\*Step #2 - Bamboo Leaves - top & fins Rose Bud - belly

Step #1 - New Sprout

Step #5 - Nocturne (VersaFine Clair)

Step #4 - Rich Cocoa

Step #3 - Rhubarb Stalk

\*Step #2 - Toffee Crunch - top Rose Bud - belly & fins

\*Step #1 - Toffee Crunch - top body Desert Sand - lower body Rose Bud - fins