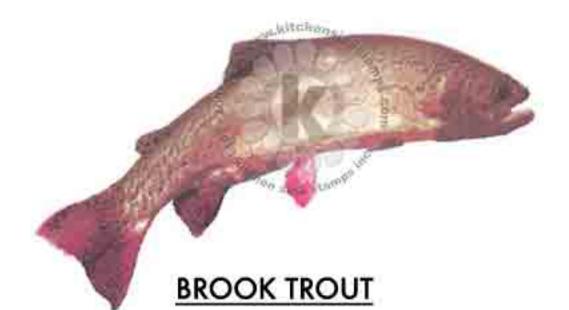

#### Multi Step™ Trout Fishing - stamped in order from top to bottom All inks used - Catherine Pooler Ink (unless noted)

Step #4 - Sandcastle 2x's

Step #3 - Rose Petals 2x's

\*Step #2 - Green Tea - top & fins Party Dress - belly

Step #1 - Melon Ice

Step #5 - Icing on the Cake

Step #4 - Twilight + Mandarin Spice

Step #3 - Rose Petals

Step #2 - Shea Butter + Bellini (Belly & Fins only)

Step #1 - Shea Butter + Be Mine (Belly & Fins only)