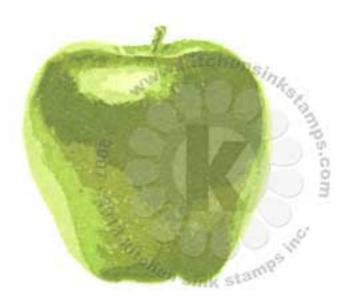

Step #1 - Dandelion

Step #5 - Bamboo Leaves Step #4 - Bamboo Leaves stamp off 1x + Pear Tart 2x's Step #3 - Pear Tart Step #2 - New Sprout 2x's

Step #1 - New Sprout

Step #3 - Northern Pine

Step #2 - Bamboo Leaves

Step #1 - Pear Tart

© 2020 Kitchen Sink Stamps, Inc.

Step #5 - Sauna Step #4 - Shea Butter 2x's Step #3 - Tiara 2x's Step #2 - Tiara Step #1 - Limoncello

Step #5 - Bellini 2x's

Step #4 - Shea Butter

Step #3 - Tiara 2x's

Step #2 - Tiara

Step #1 - Limoncello

- Step #5 Eucalyptus Step #4 - Green Tea 2x's Step #3 - Lime Rickey Step #2 - Garden Party
- Step #1 Melon Ice

Step #3 - Spruce

- Step #2 Grass Skirt
- Step #1 Lime Rickey

© 2020 Kitchen Sink Stamps, Inc.