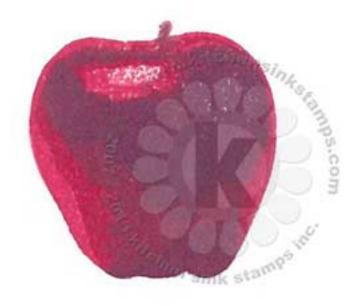

Multi Step<sup>TM</sup> Apple - stamped in order from top to bottom All inks used - Memento (unless noted)

- Step #5 Grape Jelly
- Step #4 Rhubarb Stalk 2x's
- Step #3 Rhubarb Stalk
- Step #2 Love Letter + Toffee Crunch (stem only)
- Step #1 Lady Bug