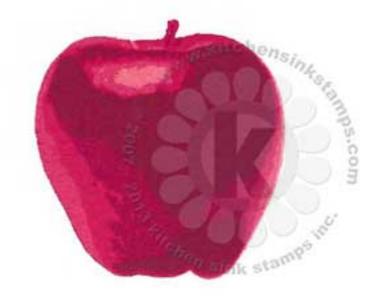

Multi Step<sup>TM</sup> Apple - stamped in order from top to bottom All inks used - Memento (unless noted)

- Step #5 Grape Jelly
- Step #4 Rhubarb Stalk 2x's
- Step #3 Rhubarb Stalk
- Step #2 Love Letter + Toffee Crunch (stem only)
- Step #1 Lady Bug

## Multi Step™ Apple - stamped in order from top to bottom All inks used - Catherine Pooler (unless noted)

- Step #5 Peppermint Scrub
- Step #4 Rouge
- Step #3 Samba
- Step #2 Rockin' Red
- Step #1 Coral Cabana