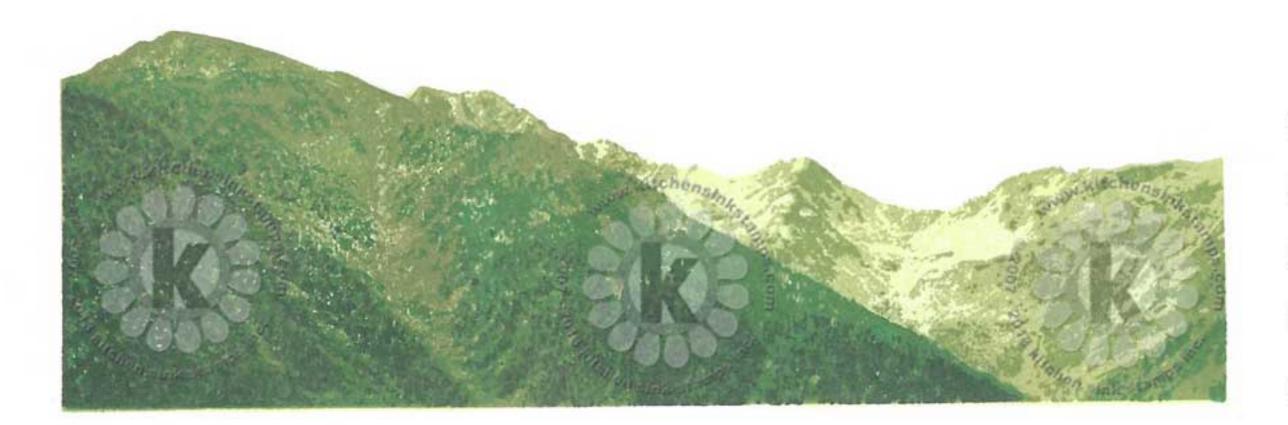

Step #1 - Summer Sky 2x's

- Step #5 Northern Pine
- Step #4 Cottage Ivy
- Step #3 Bamboo Leaves

Step #2 - Pistachio

Step #1 - New Sprout 2x's

Step #5 - Elderberry

- Step #4 Paris Dusk
- Step #3 Sweet Plum

Step #2 - Pear Tart 2x's

Step #1 - Pear Tart

Multi Step™ Grand View Mountains - stamped in order from top to bottom All inks used - Catherine Pooler (unless noted)

www.kitchensinkstamps.com

- Step #5 Royal Treatment
- Step #4 Grass Skirt
- Step #3 Lime Rickey
- Step #2 Garden Party
- Step #1 Melon Ice