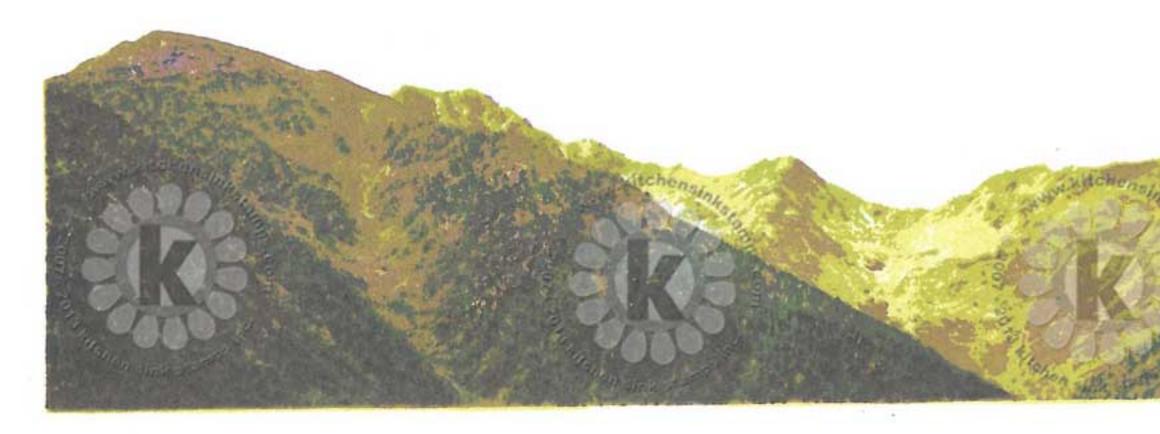

Step #1 - Pear Tart

Multi Step™ Grand View Mountains - stamped in order from top to bottom All inks used - Catherine Pooler (unless noted)

www.kitchensinkstamps.com

- Step #5 Royal Treatment
- Step #4 Grass Skirt
- Step #3 Lime Rickey
- Step #2 Garden Party
- Step #1 Melon Ice

Step #5 - Eucalyptus Step #4 - Green Tea Step #3 - Lemon Grass Step #2 - Melon Ice Step #1 - Melon Ice stamp off 1x

- Step #4 Sugared Lavender
- Step #3 Sea Foam
- Step #2 Mint To Be 2x's
- Step #1 Garden Party stamp off 1x, repeat