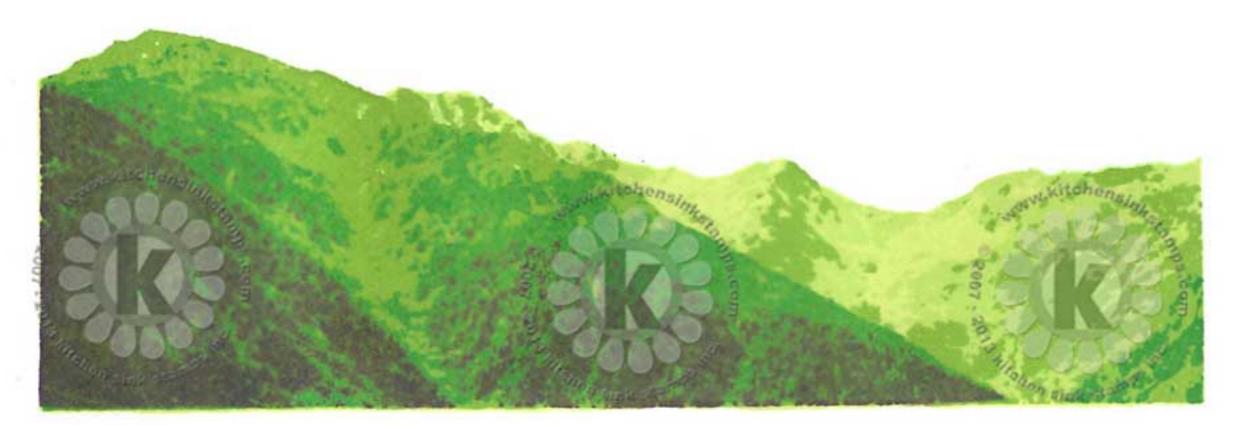

Step #5 - Eucalyptus Step #4 - Green Tea Step #3 - Lemon Grass Step #2 - Melon Ice Step #1 - Melon Ice stamp off 1x

- Step #4 Sugared Lavender
- Step #3 Sea Foam
- Step #2 Mint To Be 2x's
- Step #1 Garden Party stamp off 1x, repeat