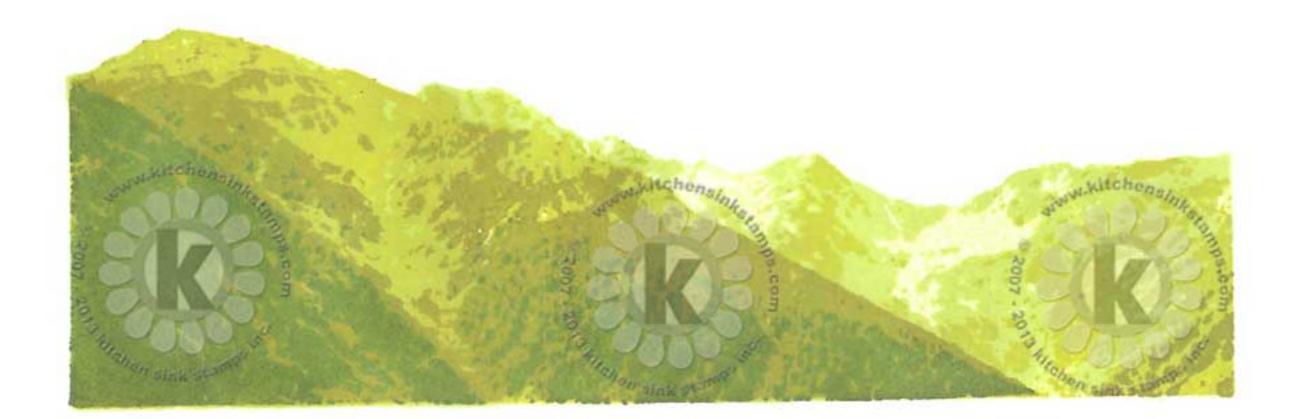

Step #1 - Pear Tart

Multi Step™ Grand View Mountains - stamped in order from top to bottom All inks used - Catherine Pooler (unless noted)

www.kitchensinkstamps.com

- Step #5 Royal Treatment
- Step #4 Grass Skirt
- Step #3 Lime Rickey
- Step #2 Garden Party
- Step #1 Melon Ice

Step #5 - Eucalyptus Step #4 - Green Tea Step #3 - Lemon Grass Step #2 - Melon Ice Step #1 - Melon Ice stamp off 1x

- Step #4 Sugared Lavender
- Step #3 Sea Foam
- Step #2 Mint To Be 2x's
- Step #1 Garden Party stamp off 1x, repeat