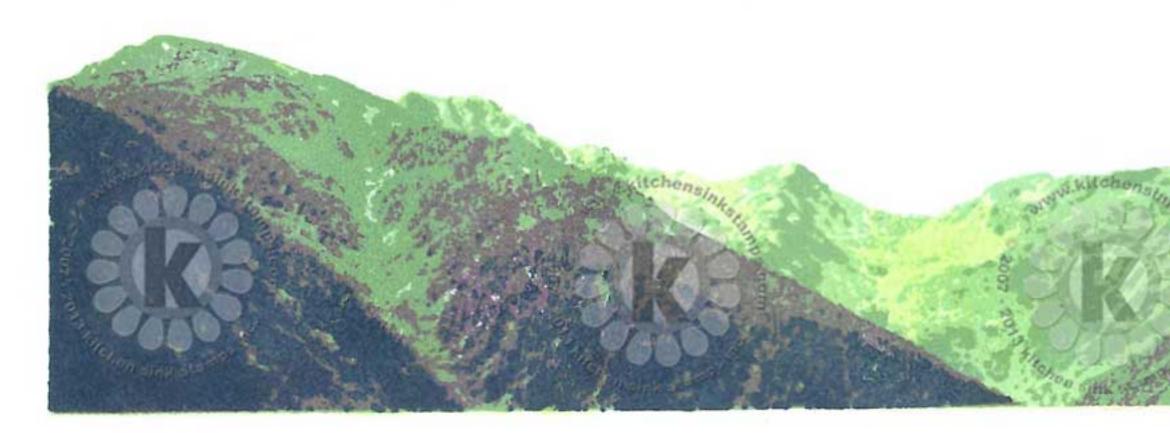

Multi Step™ Grand View Mountains - stamped in order from top to bottom All inks used - Memento (unless noted)

www.kitchensinkstamps.com

Step #5 - Elderberry

Step #4 - Olive Grove

Step #3 - Pistachio 2x's

Step #2 - Lulu Lavender 2x's

Step #1 - Summer Sky 2x's

- Step #5 Northern Pine
- Step #4 Cottage Ivy
- Step #3 Bamboo Leaves

Step #2 - Pistachio

Step #1 - New Sprout 2x's

Step #5 - Elderberry

- Step #4 Paris Dusk
- Step #3 Sweet Plum

Step #2 - Pear Tart 2x's