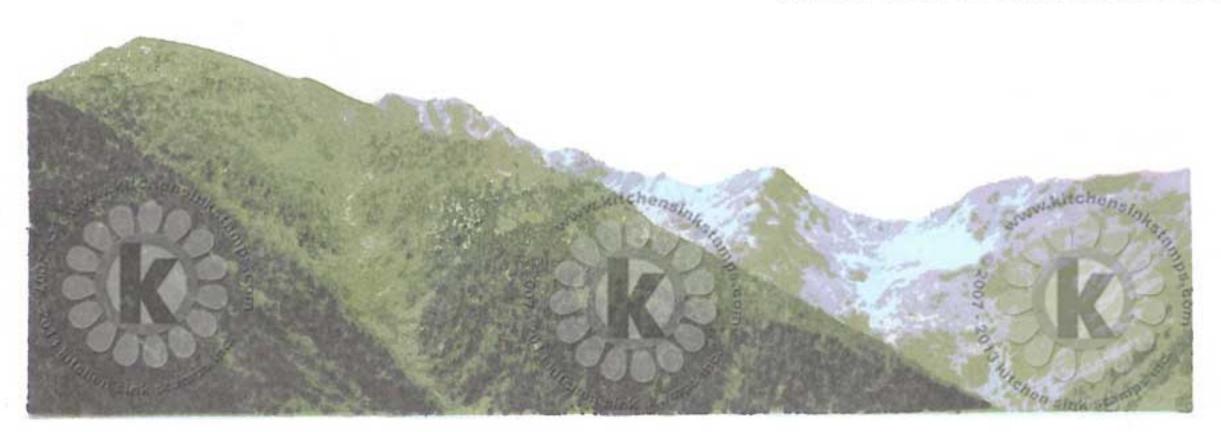

Multi Step™ Grand View Mountains - stamped in order from top to bottom All inks used - Memento (unless noted)

www.kitchensinkstamps.com

Step #5 - Elderberry

Step #4 - Olive Grove

Step #3 - Pistachio 2x's

Step #2 - Lulu Lavender 2x's

Step #1 - Summer Sky 2x's

- Step #5 Northern Pine
- Step #4 Cottage Ivy
- Step #3 Bamboo Leaves

Step #2 - Pistachio

Step #1 - New Sprout 2x's

Step #5 - Elderberry

- Step #4 Paris Dusk
- Step #3 Sweet Plum

Step #2 - Pear Tart 2x's