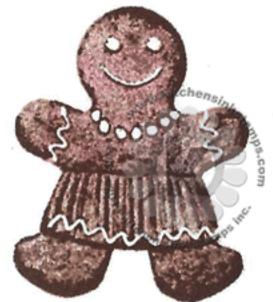

## Multi Step™ Gingerbread Family (body only) - stamped in order from top to bottom All inks used - Memento (unless noted)

Step #3 - Rich Cocoa + Potter's Clay

Step #2 - Peanut Brittle

Step #1 - Cantaloupe

Step #3 - Rich Cocoa

Step #2 - Toffee Crunch

Step #1 - Cantaloupe

Step #3 - Toffee Crunch

Step #2 - Desert Sand

Step #1 - Desert Sand stamp off 1x

Step #3 - Peanut Brittle

Step #2 - Cantaloupe

Step #1 - Dandelion

Step #3 - Potter's Clay

Step #2 - Toffee Crunch

Step #1 - Cantaloupe

Step #3 - Espresso Truffle

Step #2 - Rich Cocoa

Step #1 - Toffee Crunch

Step #3 - Morocco

Step #2 - Peanut Brittle

Step #1 - Cantaloupe

Step #3 - Toffee Crunch

Step #2 - Desert Sand 2x's

Step #1 - Desert Sand