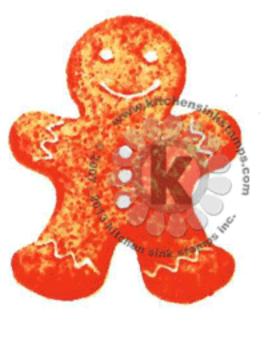

## Multi Step™ Gingerbread Family (body only) - stamped in order from top to bottom All inks used - Catherine Pooler (unless noted)

Step #3 - Acorn (VersaFine Clair) + Mandarin Spice

Step #2 - Sand Castle

Step #1 - Shea Butter

Step #3 - Acorn (VersFine Clair)

Step #3 - Tutti Frutti

Step #2 - Orange Peel

Step #1 - Tiara

Step #3 - Orange Twist

Step #2 - Tiki Torch

Step #1 - Tiara

Step #2 - Sand Castle

Step #1 - Sand Castle stamp off 1x

Step #3 - Mandarin Spice

Step #2 - Orange Peel

Step #1 - Tiara

Step #3 - Sauna

Step #2 - Shea Butter

Step #1 - Tiara

Step #3 - Sand Castle

Step #2 - Sand Castle stamp off 1x, repeat

Step #1 - Sand Castle stamp off 1x

Step #3 - Pinecone (VersaFine Clair)

Step #2 - Over Coffee

Step #1 - Sand Castle