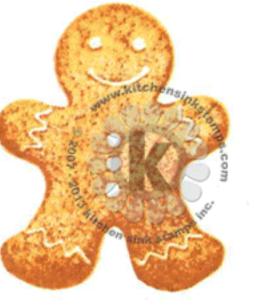

## Multi Step™ Gingerbread Family (body only) - stamped in order from top to bottom All inks used - Memento (unless noted)

Step #3 - Rich Cocoa + Potter's Clay

Step #2 - Peanut Brittle

Step #1 - Cantaloupe

Step #3 - Rich Cocoa

Step #2 - Toffee Crunch

Step #1 - Cantaloupe

Step #3 - Toffee Crunch

Step #2 - Desert Sand

Step #1 - Desert Sand stamp off 1x

Step #3 - Peanut Brittle

Step #2 - Cantaloupe