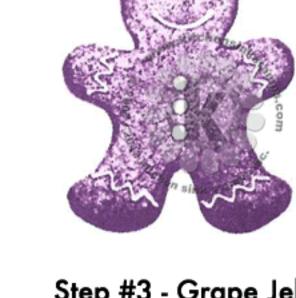

Step #1 - Summer Sky

Step #3 - Grape Jelly

Step #2 - Sweet Plum

Step #1 - Lulu Lavender

Step #3 - Bamboo Leaves

Step #2 - Pear Tart

Step #1 - New Sprout

Step #3 - Nautical Blue