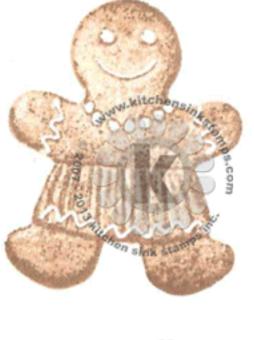

## Multi Step™ Gingerbread Family (body only) - stamped in order from top to bottom All inks used - Memento (unless noted)

Step #3 - Rich Cocoa + Potter's Clay

Step #2 - Peanut Brittle

Step #1 - Cantaloupe

Step #3 - Rich Cocoa

Step #2 - Toffee Crunch

Step #1 - Cantaloupe

Step #3 - Toffee Crunch

Step #2 - Desert Sand

Step #1 - Desert Sand stamp off 1x

Step #3 - Peanut Brittle

Step #2 - Cantaloupe