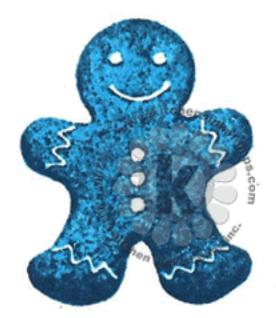

Step #3 - Rhubarb Stalk

Step #2 - Love Letter

Step #1 - Lady Bug

Step #3 - Cottage Ivy

Step #2 - Bamboo Leaves

Step #1 - Pear Tart

Step #3 - Bahama Blue

Step #2 - Bahama Blue stamp off 1x, repeat

Step #1 - Summer Sky

Step #3 - Grape Jelly

Step #2 - Sweet Plum

Step #1 - Lulu Lavender

Step #3 - Bamboo Leaves

Step #2 - Pear Tart

Step #1 - New Sprout

Step #3 - Nautical Blue