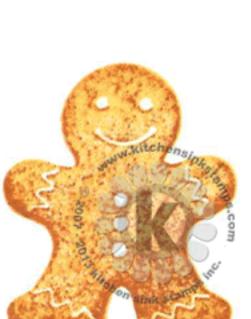

## Multi Step™ Gingerbread Family (body only) - stamped in order from top to bottom All inks used - Memento (unless noted)

Step #3 - Rich Cocoa + Potter's Clay

Step #2 - Peanut Brittle

Step #1 - Cantaloupe

Step #3 - Rich Cocoa

Step #2 - Toffee Crunch

Step #1 - Cantaloupe

Step #3 - Toffee Crunch

Step #2 - Desert Sand

Step #1 - Desert Sand stamp off 1x

Step #3 - Peanut Brittle

Step #2 - Cantaloupe