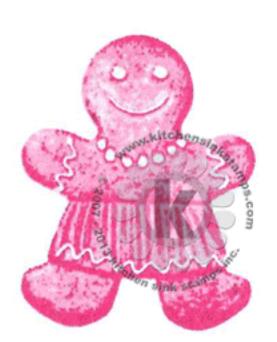

Step #3 - Rhubarb Stalk

Step #2 - Love Letter

Step #1 - Lady Bug

Step #3 - Cottage Ivy

Step #2 - Bamboo Leaves

Step #1 - Pear Tart

Step #3 - Bahama Blue

Step #2 - Bahama Blue stamp off 1x, repeat