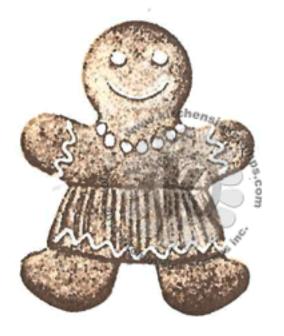

## Multi Step™ Gingerbread Family (body only) - stamped in order from top to bottom All inks used - Memento (unless noted)

Step #3 - Rich Cocoa + Potter's Clay

Step #2 - Peanut Brittle

Step #1 - Cantaloupe

Step #3 - Rich Cocoa

Step #2 - Toffee Crunch

Step #1 - Cantaloupe

Step #3 - Toffee Crunch

Step #2 - Desert Sand

Step #1 - Desert Sand stamp off 1x

Step #3 - Peanut Brittle

Step #2 - Cantaloupe