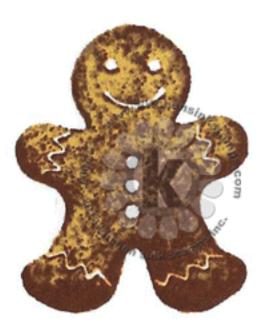

## Multi Step™ Gingerbread Family (body only) - stamped in order from top to bottom All inks used - Catherine Pooler (unless noted)

Step #3 - Acorn (VersaFine Clair) + Mandarin Spice

Step #2 - Sand Castle

Step #1 - Shea Butter

Step #3 - Acorn (VersFine Clair)

Step #3 - Tutti Frutti

Step #2 - Orange Peel

Step #1 - Tiara

Step #3 - Orange Twist

Step #2 - Tiki Torch

Step #1 - Tiara

Step #2 - Sand Castle

Step #1 - Sand Castle stamp off 1x

Step #3 - Mandarin Spice

Step #2 - Orange Peel

Step #1 - Tiara

Step #3 - Sauna

Step #2 - Shea Butter

Step #1 - Tiara

Step #3 - Sand Castle

Step #2 - Sand Castle stamp off 1x, repeat

Step #1 - Sand Castle stamp off 1x

Step #3 - Pinecone (VersaFine Clair)

Step #2 - Over Coffee

Step #1 - Sand Castle