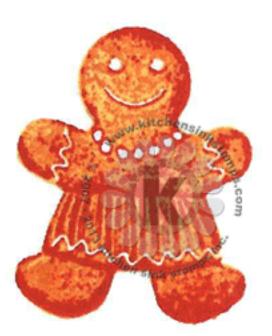

## Multi Step™ Gingerbread Family (body only) - stamped in order from top to bottom All inks used - Memento (unless noted)

Step #3 - Rich Cocoa + Potter's Clay

Step #2 - Peanut Brittle

Step #1 - Cantaloupe

Step #3 - Rich Cocoa

Step #2 - Toffee Crunch

Step #1 - Cantaloupe

Step #3 - Toffee Crunch

Step #2 - Desert Sand

Step #1 - Desert Sand stamp off 1x

Step #3 - Peanut Brittle

Step #2 - Cantaloupe

Step #1 - Dandelion

Step #3 - Potter's Clay

Step #2 - Toffee Crunch

Step #1 - Cantaloupe

Step #3 - Espresso Truffle

Step #2 - Rich Cocoa

Step #1 - Toffee Crunch

Step #3 - Morocco

Step #2 - Peanut Brittle

Step #1 - Cantaloupe

Step #3 - Toffee Crunch

Step #2 - Desert Sand 2x's

Step #1 - Desert Sand