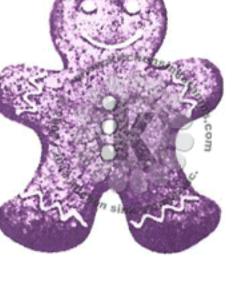

Step #1 - Summer Sky

Step #3 - Grape Jelly

Step #2 - Sweet Plum

Step #1 - Lulu Lavender

Step #3 - Bamboo Leaves

Step #2 - Pear Tart

Step #1 - New Sprout

Step #3 - Nautical Blue