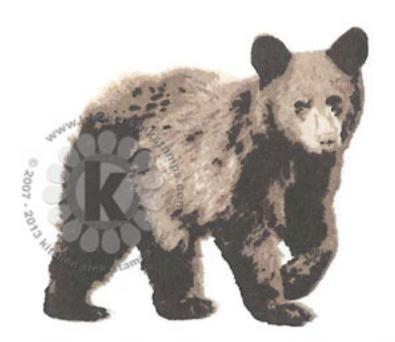

## Multi Step™ Bear in the Woods - stamped in order from top to bottom All inks used - Memento (unless noted)

Step #4 - Pinecone (VersaFine Clair)

Step #3 - Rich Cocoa

Step #2 - Toffee Crunch

Step #1 - Desert Sand