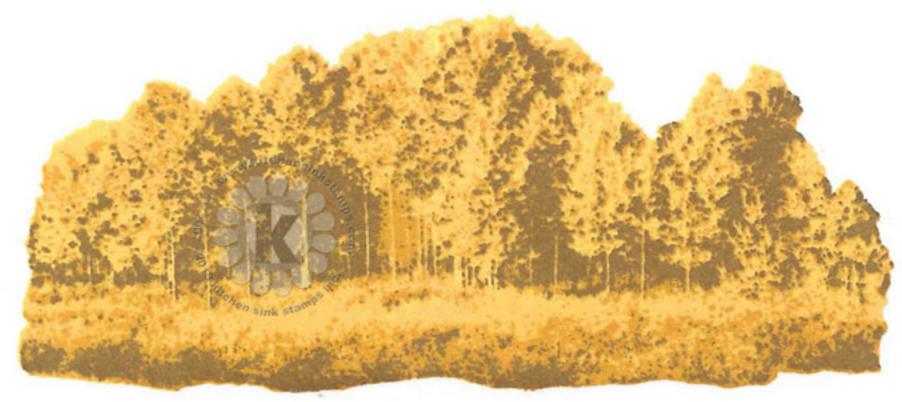

Step #4 - Fallen Leaves (VersaFine Clair)

Step #3 - Rich Cocoa 2x's

Step #2 - Rich Cocoa

Step #1 - Toffee Crunch

Step #3 - Olive Grove

Step #2 - Bamboo Leaves

(VersaFine Clair)

Step #1 - Pistachio