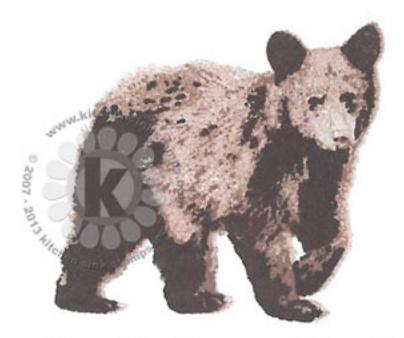

## Multi Step™ Bear in the Woods - stamped in order from top to bottom All inks used - Memento (unless noted)

Step #4 - Pinecone (VersaFine Clair)

Step #3 - Rich Cocoa

Step #2 - Toffee Crunch

Step #1 - Desert Sand