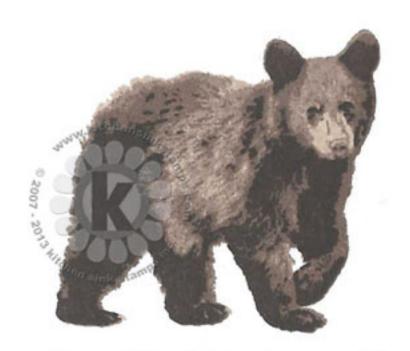

## Multi Step™ Bear in the Woods - stamped in order from top to bottom All inks used - Memento (unless noted)

Step #4 - Nocturne (VersaFine Clair)

Step #3 - Gray Flannel 2x's

Step #2 - Gray Flannel

Step #1 - London Fog (body only) + Desert Sand (entire stamp)