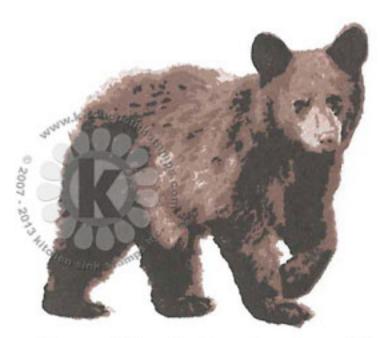

## Multi Step™ Bear in the Woods - stamped in order from top to bottom All inks used - Memento (unless noted)

Step #4 - Nocturne (VersaFine Clair)

Step #3 - Gray Flannel 2x's

Step #2 - Gray Flannel

Step #1 - London Fog (body only) + Desert Sand (entire stamp)