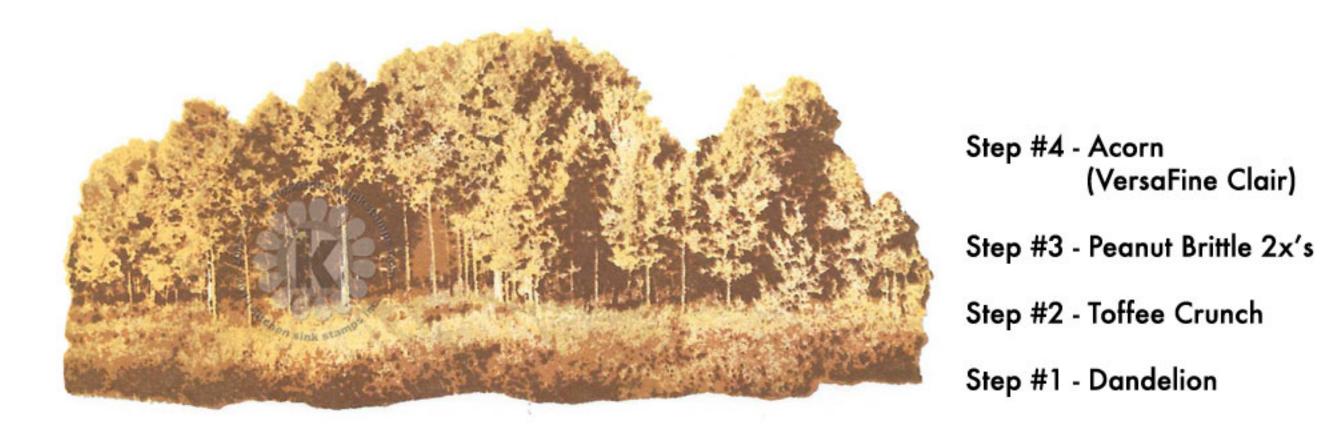

## Multi Step™ Bear in the Woods - stamped in order from top to bottom All inks used - Memento (unless noted)



Step #4 - Pinecone (VersaFine Clair)

Step #3 - Rich Cocoa

Step #2 - Toffee Crunch

Step #1 - Desert Sand



Step #4 - Fallen Leaves (VersaFine Clair)

Step #3 - Rich Cocoa 2x's

Step #2 - Rich Cocoa

Step #1 - Toffee Crunch





Step #3 - Olive Grove

Step #2 - Bamboo Leaves

(VersaFine Clair)

Step #1 - Pistachio





Step #4 - Northern Pine

Step #3 - Cottage Ivy

Step #2 - Bamboo Leaves

Step #1 - Pear Tart



## Multi Step™ Bear in the Woods - stamped in order from top to bottom All inks used - Memento (unless noted)



Step #4 - Nocturne (VersaFine Clair)

Step #3 - Gray Flannel 2x's

Step #2 - Gray Flannel

Step #1 - London Fog (body only) + Desert Sand (entire stamp)



Step #4 - Nocturne (VersaFine Clair)

Step #3 - Gray Flannel

Step #2 - London Fog

Step #1 - London Fog stamp off 1x





Step #3 - Potter's Clay

Step #2 - Tangelo

Step #1 - Cantaloupe





Step #3 - Rhubarb Stalk 2x's

Step #2 - Morocco

Step #1 - Tangelo



- Step #4 Fallen Leaves (VersaFine Clair)
- Step #3 TOP: Morocco BOTTOM: Olive Grove
- Step #2 TOP: Tangelo BOTTOM: Pistachio
- Step #1 Cantaloupe + Dandelion



## Mul