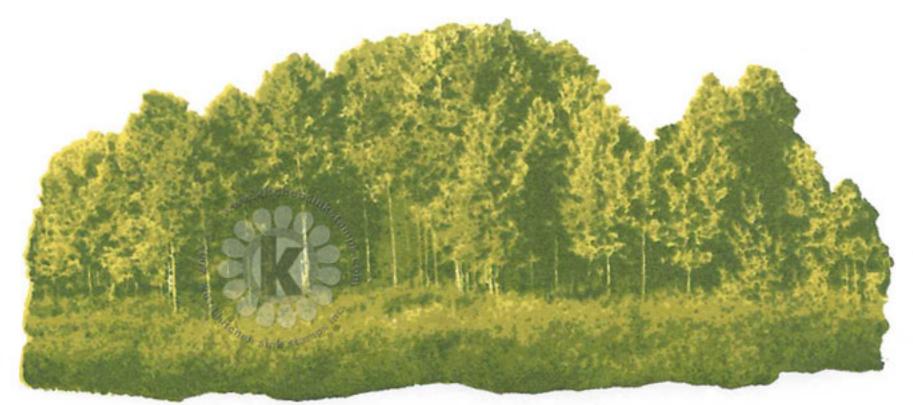

Step #4 - Northern Pine

Step #3 - Cottage Ivy

Step #2 - Bamboo Leaves

Step #1 - Pear Tart