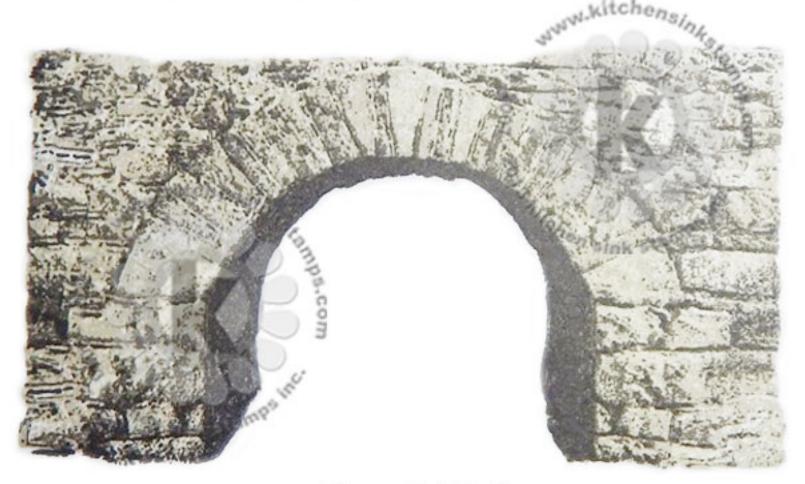

(Altenew) Step #1 - Limestone

Step #2 - Industrial Diamond

Step #3 - Prue Graphite

Step #4 - Jet Black

www.kitchensinkstamps.com

- (Stampin' Up!) Step #1 - Creamy Caramel
- Step #2 Creamy Caramel
- Step #3 Chocolate Chip

Step #4 - Early Espresso

- (Stampin' Up!) Step #1 - River Rock
- Step #2 Sahara Sand
- Step #3 Going Gray
- Step #4 Basic Black