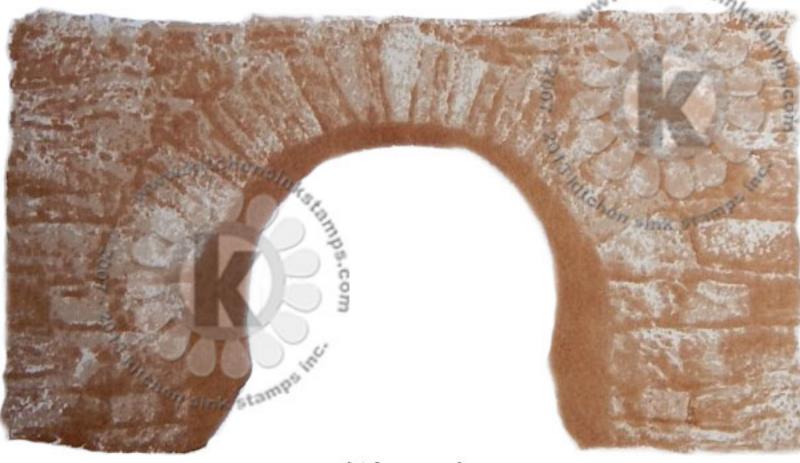

## Multi Step<sup>TM</sup> Village Stone Bridge - stamped in order from top to bottom All inks used - Memento (unless noted)

Step #4 - Fallen Leaves (VersaFine Clair)

Step #3 - Gary Flannel 2x's

Step #2 - London Fog

Step #1 - Desert Sand

Step #4 - Nocturne (VersaFine Clair)

Step #3 - Rich Cocoa

Step #2 - Gary Flannel

Step #1 - London Fog

Step #4 - Nocturne (VersaFine Clair)

Step #3 - Morning Mist (VersaFine Clair)

Step #2 - Toffee Crunch

Step #1 - Desert Sand

Step #4 - Shady Lane (VersaFine Clair)

Step #3 - Morning Mist (VersaFine Clair)

Step #2 - Pistachio

Step #1 - London Fog

Step #4 - Nocturne (VersaFine Clair)

Step #3 - Twilight

Step #2 - Twilight stamp off 1x, repeat