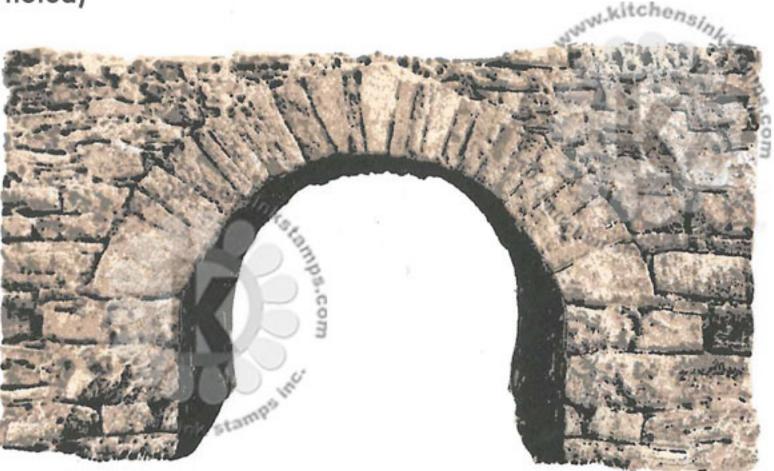

## Multi Step™ Village Stone Bridge - stamped in order from top to bottom All inks used - Altenew & Stampin' Up!

witchen.

(Altenew) Step #1 - Sand Dune

Step #2 - Mocha

Step #3 - Espresso

Step #4 - Espresso

(Altenew) Step #1 - Limestone

Step #2 - Industrial Diamond

Step #3 - Prue Graphite

Step #4 - Jet Black

www.kitchensinkstamps.com

- (Stampin' Up!) Step #1 - Creamy Caramel
- Step #2 Creamy Caramel
- Step #3 Chocolate Chip

Step #4 - Early Espresso

- (Stampin' Up!) Step #1 - River Rock
- Step #2 Sahara Sand
- Step #3 Going Gray
- Step #4 Basic Black