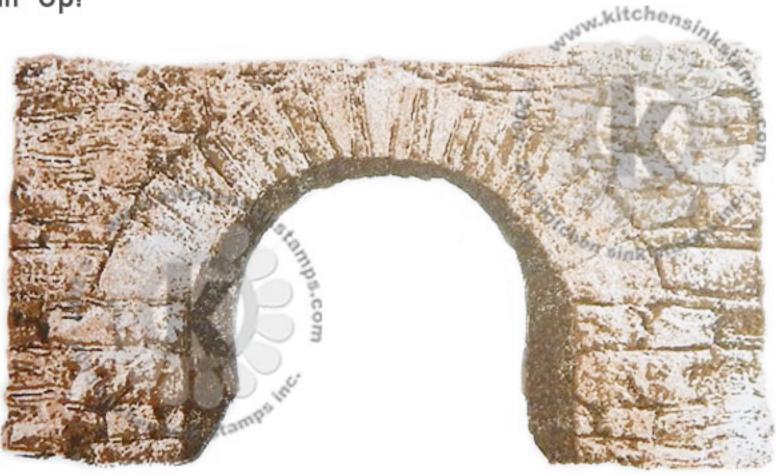

Step #1 - Desert Sand

Step #4 - Shady Lane (VersaFine Clair)

Step #3 - Morning Mist (VersaFine Clair)

Step #2 - Pistachio

Step #1 - London Fog

Step #4 - Nocturne (VersaFine Clair)

Step #3 - Twilight

Step #2 - Twilight stamp off 1x, repeat

Step #1 - Sand Castle stamp off 1x, repeat

Step #4 - Nocturne (VersaFine Clair)

Step #3 - Sand Castle 2x's

Step #2 - Twilight

Step #1 - Twilight stamp off 1x

Step #4 - Icing on the Cake

- Step #3 Over Coffee
- Step #2 Sand Castle

## Step #1 - Sand Castle stamp off 1x

Step #4 - Eucalyptus

Step #3 - Twilight

- Step #2 Sage stamp off 1x, repeat
- Step #1 Twilight stamp off 1x