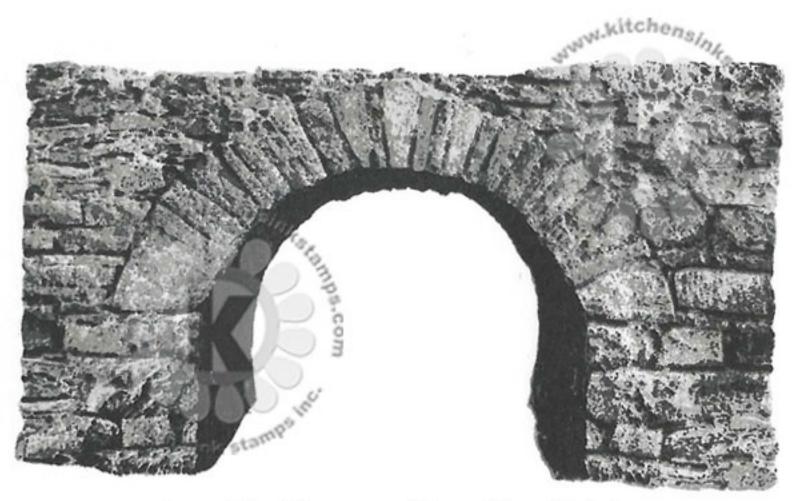

## Multi Step™ Village Stone Bridge - stamped in order from top to bottom All inks used - Altenew & Stampin' Up!

witchen.

(Altenew) Step #1 - Sand Dune

Step #2 - Mocha

Step #3 - Espresso

Step #4 - Espresso

(Altenew) Step #1 - Limestone

Step #2 - Industrial Diamond

Step #3 - Prue Graphite

Step #4 - Jet Black

www.kitchensinkstamps.com

- (Stampin' Up!) Step #1 - Creamy Caramel
- Step #2 Creamy Caramel
- Step #3 Chocolate Chip

Step #4 - Early Espresso

- (Stampin' Up!) Step #1 - River Rock
- Step #2 Sahara Sand
- Step #3 Going Gray
- Step #4 Basic Black