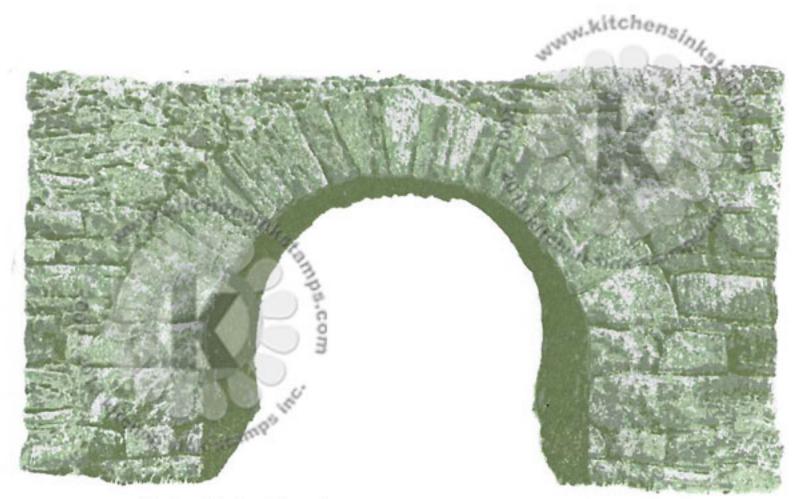

Step #1 - Sand Castle stamp off 1x, repeat

Step #4 - Nocturne (VersaFine Clair)

Step #3 - Sand Castle 2x's

Step #2 - Twilight

Step #1 - Twilight stamp off 1x

Step #4 - Icing on the Cake

- Step #3 Over Coffee
- Step #2 Sand Castle

## Step #1 - Sand Castle stamp off 1x

Step #4 - Eucalyptus

Step #3 - Twilight

- Step #2 Sage stamp off 1x, repeat
- Step #1 Twilight stamp off 1x