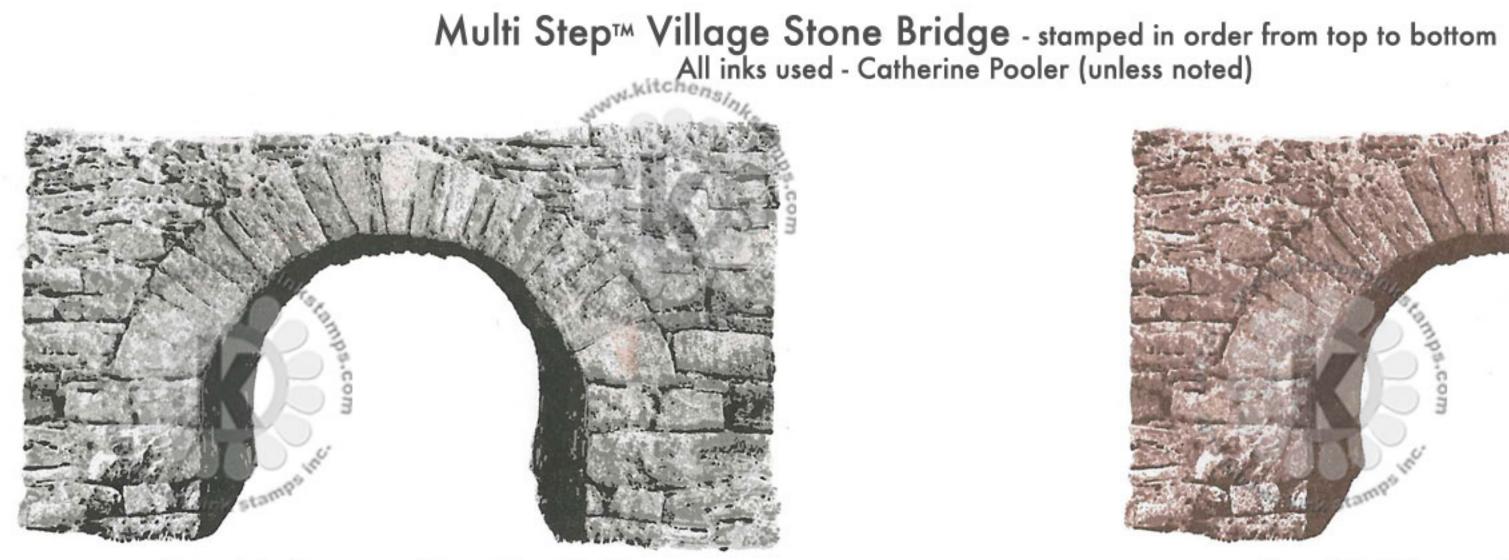

## Multi Step<sup>TM</sup> Village Stone Bridge - stamped in order from top to bottom All inks used - Memento (unless noted)

Step #4 - Fallen Leaves (VersaFine Clair)

Step #3 - Gary Flannel 2x's

Step #2 - London Fog

Step #1 - Desert Sand

Step #4 - Nocturne (VersaFine Clair)

Step #3 - Rich Cocoa

Step #2 - Gary Flannel

Step #1 - London Fog

Step #4 - Nocturne (VersaFine Clair)

Step #3 - Morning Mist (VersaFine Clair)

Step #2 - Toffee Crunch

## Multi Step™ Village Stone Bridge - stamped in order from top to bottom All inks used - Altenew & Stampin' Up!

witchen.

(Altenew) Step #1 - Sand Dune

Step #2 - Mocha

Step #3 - Espresso

Step #4 - Espresso

(Altenew) Step #1 - Limestone

Step #2 - Industrial Diamond

Step #3 - Prue Graphite

Step #4 - Jet Black

www.kitchensinkstamps.com

- (Stampin' Up!) Step #1 - Creamy Caramel
- Step #2 Creamy Caramel
- Step #3 Chocolate Chip

Step #4 - Early Espresso

- (Stampin' Up!) Step #1 - River Rock
- Step #2 Sahara Sand
- Step #3 Going Gray
- Step #4 Basic Black