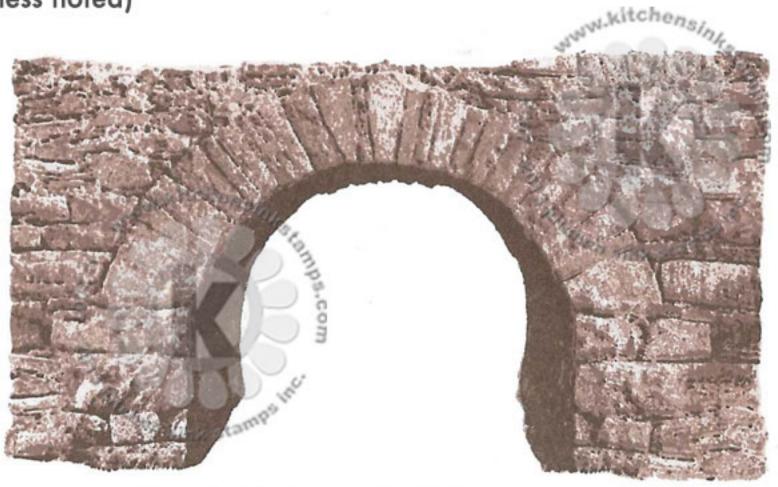

Step #1 - Desert Sand

Step #4 - Shady Lane (VersaFine Clair)

Step #3 - Morning Mist (VersaFine Clair)

Step #2 - Pistachio

Step #1 - London Fog

Step #4 - Nocturne (VersaFine Clair)

Step #3 - Twilight

Step #2 - Twilight stamp off 1x, repeat

Step #1 - Sand Castle stamp off 1x, repeat

Step #4 - Nocturne (VersaFine Clair)

Step #3 - Sand Castle 2x's

Step #2 - Twilight

Step #1 - Twilight stamp off 1x

Step #4 - Icing on the Cake

- Step #3 Over Coffee
- Step #2 Sand Castle

## Step #1 - Sand Castle stamp off 1x

Step #4 - Eucalyptus

Step #3 - Twilight

- Step #2 Sage stamp off 1x, repeat
- Step #1 Twilight stamp off 1x