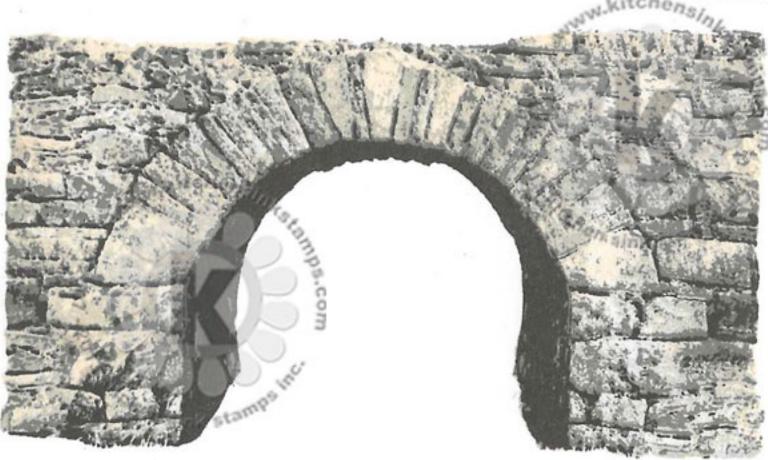

## Multi Step<sup>TM</sup> Village Stone Bridge - stamped in order from top to bottom All inks used - Memento (unless noted)

Step #4 - Fallen Leaves (VersaFine Clair)

Step #3 - Gary Flannel 2x's

Step #2 - London Fog

Step #1 - Desert Sand

Step #4 - Nocturne (VersaFine Clair)

Step #3 - Rich Cocoa

Step #2 - Gary Flannel

Step #1 - London Fog

Step #4 - Nocturne (VersaFine Clair)

Step #3 - Morning Mist (VersaFine Clair)

Step #2 - Toffee Crunch

Step #1 - Desert Sand

Step #4 - Shady Lane (VersaFine Clair)

Step #3 - Morning Mist (VersaFine Clair)

Step #2 - Pistachio

Step #1 - London Fog

Step #4 - Nocturne (VersaFine Clair)

Step #3 - Twilight

Step #2 - Twilight stamp off 1x, repeat

Step #1 - Sand Castle stamp off 1x, repeat

Step #4 - Nocturne (VersaFine Clair)

Step #3 - Sand Castle 2x's

Step #2 - Twilight

Step #1 - Twilight stamp off 1x

Step #4 - Icing on the Cake

- Step #3 Over Coffee
- Step #2 Sand Castle

## Step #1 - Sand Castle stamp off 1x

Step #4 - Eucalyptus

Step #3 - Twilight

- Step #2 Sage stamp off 1x, repeat
- Step #1 Twilight stamp off 1x