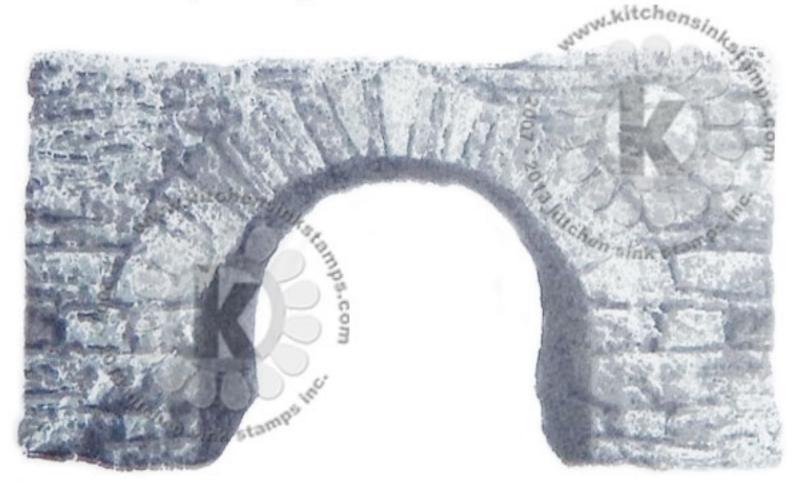

## Multi Step™ Village Stone Bridge - stamped in order from top to bottom All inks used - Altenew & Stampin' Up!

witchen.

(Altenew) Step #1 - Sand Dune

Step #2 - Mocha

Step #3 - Espresso

Step #4 - Espresso

(Altenew) Step #1 - Limestone

Step #2 - Industrial Diamond

Step #3 - Prue Graphite

Step #4 - Jet Black

www.kitchensinkstamps.com

- (Stampin' Up!) Step #1 - Creamy Caramel
- Step #2 Creamy Caramel
- Step #3 Chocolate Chip

Step #4 - Early Espresso

- (Stampin' Up!) Step #1 - River Rock
- Step #2 Sahara Sand
- Step #3 Going Gray
- Step #4 Basic Black