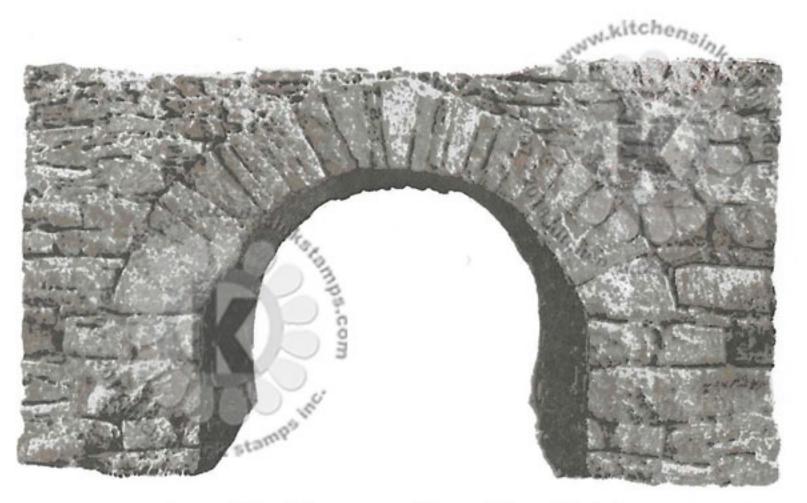

## Multi Step<sup>TM</sup> Village Stone Bridge - stamped in order from top to bottom All inks used - Memento (unless noted)

Step #4 - Fallen Leaves (VersaFine Clair)

Step #3 - Gary Flannel 2x's

Step #2 - London Fog

Step #1 - Desert Sand

Step #4 - Nocturne (VersaFine Clair)

Step #3 - Rich Cocoa

Step #2 - Gary Flannel

Step #1 - London Fog

Step #4 - Nocturne (VersaFine Clair)

Step #3 - Morning Mist (VersaFine Clair)

Step #2 - Toffee Crunch

Step #1 - Desert Sand

Step #4 - Shady Lane (VersaFine Clair)

Step #3 - Morning Mist (VersaFine Clair)

Step #2 - Pistachio

Step #1 - London Fog

Step #4 - Nocturne (VersaFine Clair)

Step #3 - Twilight

Step #2 - Twilight stamp off 1x, repeat