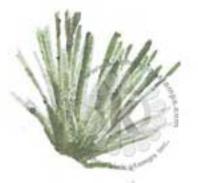

Multi Step<sup>TM</sup> Build a Pine Branch - stamped in order from top to bottom All inks used - Memento (unless noted)

Pinecone: Step #4 - Pinecone (VersaFine Clair)

Step #3 - Rich Cocoa

Step #2 - Toffee Crunch 2x's

Step #1 - Desert Sand

Branch: Step #3 - Pinecone (VersaFine Clair)

Step #2 - Rich Cocoa

Step #1 - Toffee Crunch

Pine Needles: Step #4 - Paris Dusk

Step #3 - Olive Grove 2x's

Step #2 - Bamboo Leaves

Step #1 - Pistachio