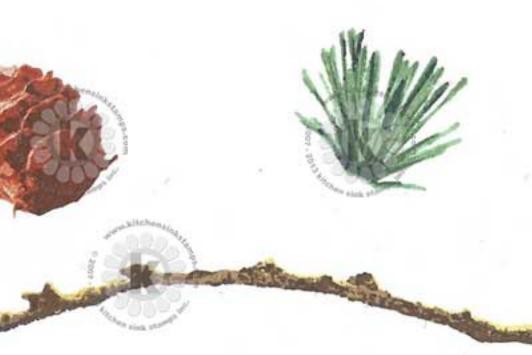

Multi Step<sup>TM</sup> Build a Pine Branch - stamped in order from top to bottom All inks used - Memento (unless noted)

Pinecone: Step #4 - Pinecone (VersaFine Clair)

Step #3 - Rich Cocoa

Step #2 - Toffee Crunch 2x's

Step #1 - Desert Sand

Branch: Step #3 - Pinecone (VersaFine Clair)

Step #2 - Rich Cocoa

Step #1 - Toffee Crunch

Pine Needles: Step #4 - Paris Dusk

Step #3 - Olive Grove 2x's

Step #2 - Bamboo Leaves

Step #1 - Pistachio