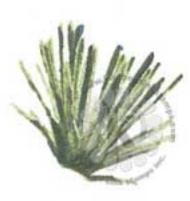

Step #1 - Desert Sand

Branch: Step #3 - Pinecone (VersaFine Clair)

Step #2 - Rich Cocoa

Step #1 - Toffee Crunch

Pine Needles: Step #4 - Paris Dusk

Step #3 - Olive Grove 2x's

Step #2 - Bamboo Leaves

Step #1 - Pistachio

Pine Needles: Step #4 - Olive Grove

Step #3 - Pistachio 2x's

Step #2 - Pistachio

Step #1 - London Fog

Pinecone: Step #4 - Nocture (VersaFine Clair)

Step #3 - Northern Pine

Step #2 - Peanut Brittle

Step #4 - Northern Pine