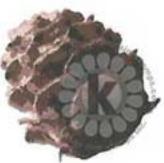

Multi Step<sup>TM</sup> Build a Pine Branch - stamped in order from top to bottom All inks used - Memento (unless noted)

Pinecone: Step #4 - Pinecone (VersaFine Clair)

Step #3 - Rich Cocoa

Step #2 - Toffee Crunch 2x's

Step #1 - Desert Sand

Branch: Step #3 - Pinecone (VersaFine Clair)

Step #2 - Rich Cocoa

Step #1 - Toffee Crunch

Pine Needles: Step #4 - Paris Dusk

Step #3 - Olive Grove 2x's

Step #2 - Bamboo Leaves

Step #1 - Pistachio