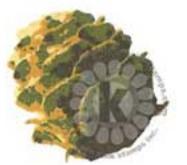

Pine Needles: Step #4 - Olive Grove

Step #3 - Pistachio 2x's

Step #2 - Pistachio

Step #1 - London Fog

Pinecone: Step #4 - Nocture (VersaFine Clair)

Step #3 - Northern Pine

Step #2 - Peanut Brittle

Step #4 - Northern Pine

- Step #3 Cottage Ivy
- Step #2 Bamboo Leaves
- Step #1 New Sprout 2x's + **Desert Sand**

Pinecone: Step #4 - Rich Cocoa Step #3 - Potter's Clay

Step #2 - Peanut Brittle

Step #1 - Desert Sand

Pinecone: Step #4 - Elderberry