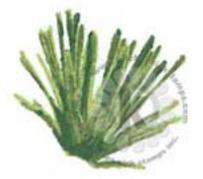

Step #3 - Spruce

Step #2 - Lime Rickey + Green Tea

Step #1 - Green Tea

Pine Needles: Step #4 - Deck the Halles

Step #3 - Spruce

Step #2 - Eucalyptus

Step #1 - Green Tea + Mint to Be

Pinecone: Step #4 - Icing on the Cake