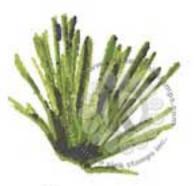

Step #3 - Mandarin Spice + Sand Castle 2x's

Step #2 - Mandarin Spice

Step #1 - Sand Castle

- Step #4 Spruce
- Step #3 Eucalyptus
- Step #2 Green Tea
- Step #1 Melon Ice

Pinecone: Step #4 - Nocuturen (VersaFine Clair)