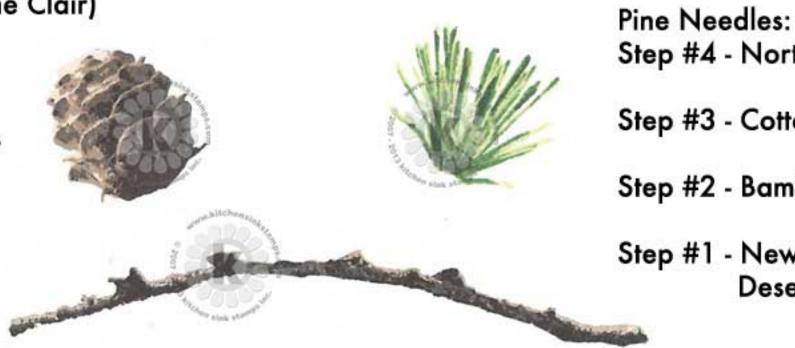

Multi Step<sup>TM</sup> Build a Pine Branch - stamped in order from top to bottom All inks used - Memento (unless noted)

Pinecone: Step #4 - Pinecone (VersaFine Clair)

Step #3 - Rich Cocoa

Step #2 - Toffee Crunch 2x's

Step #1 - Desert Sand

Branch: Step #3 - Pinecone (VersaFine Clair)

Step #2 - Rich Cocoa

Step #1 - Toffee Crunch

Pine Needles: Step #4 - Paris Dusk

Step #3 - Olive Grove 2x's

Step #2 - Bamboo Leaves

Step #1 - Pistachio