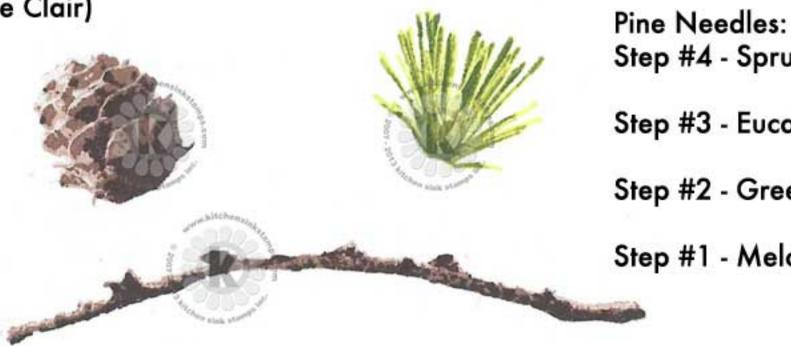

Multi Step<sup>TM</sup> Build a Pine Branch - stamped in order from top to bottom All inks used - Memento (unless noted)

Pinecone: Step #4 - Pinecone (VersaFine Clair)

Step #3 - Rich Cocoa

Step #2 - Toffee Crunch 2x's

Step #1 - Desert Sand

Branch: Step #3 - Pinecone (VersaFine Clair)

Step #2 - Rich Cocoa

Step #1 - Toffee Crunch

Pine Needles: Step #4 - Paris Dusk

Step #3 - Olive Grove 2x's

Step #2 - Bamboo Leaves

Step #1 - Pistachio