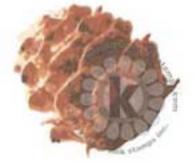

Multi Step<sup>TM</sup> Build a Pine Branch - stamped in order from top to bottom All inks used - Memento (unless noted)

Pinecone: Step #4 - Pinecone (VersaFine Clair)

Step #3 - Rich Cocoa

Step #2 - Toffee Crunch 2x's

Step #1 - Desert Sand

Branch: Step #3 - Pinecone (VersaFine Clair)

Step #2 - Rich Cocoa

Step #1 - Toffee Crunch

Pine Needles: Step #4 - Paris Dusk

Step #3 - Olive Grove 2x's

Step #2 - Bamboo Leaves

Step #1 - Pistachio